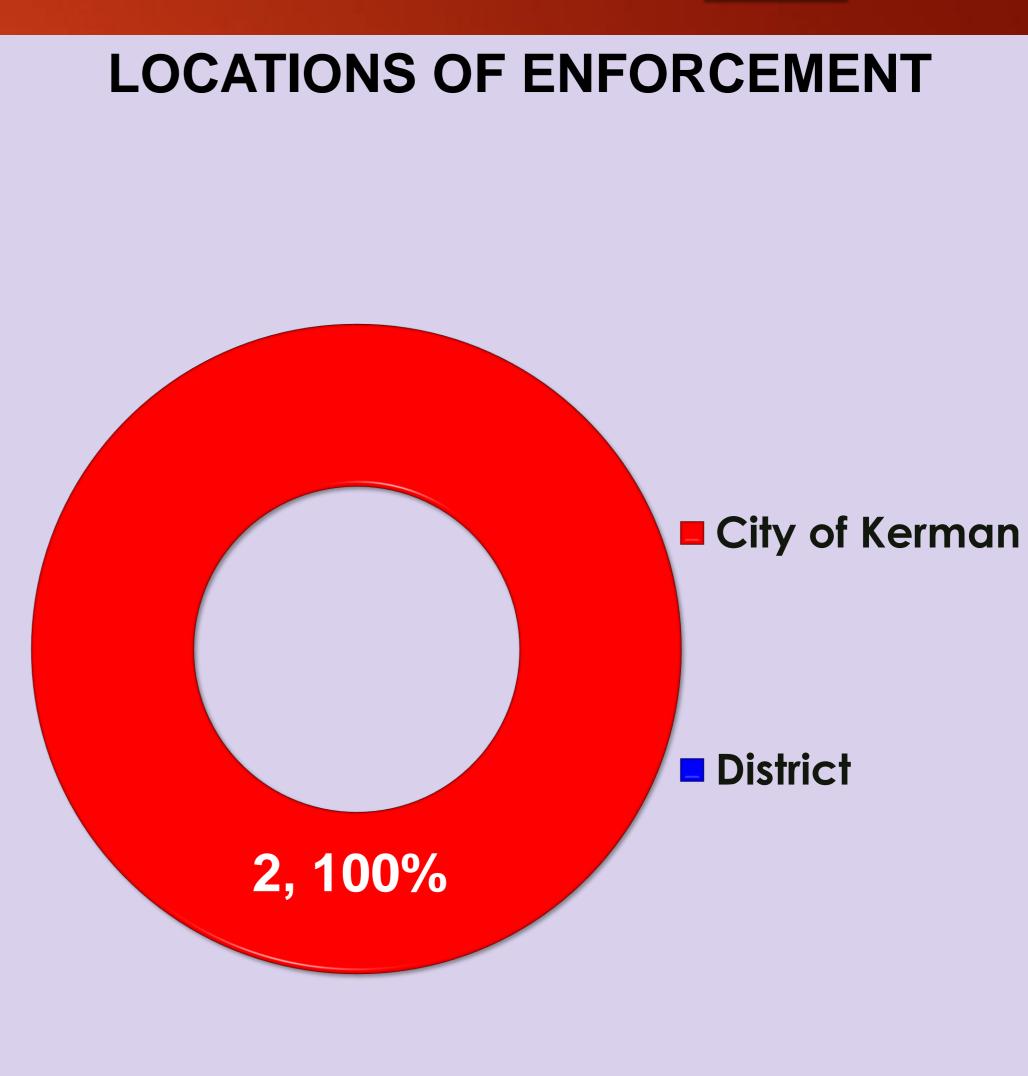

# **Code Enforcement Statistics for August 2022**

Fire Chief: Timothy V. Henry, CFO, EFO

# **Code Violation / Code Enforcement**

| Occupancy                                 | Address                                              | Date       | Inspector        | Action                         | Occupancy Type                                                    | Notes                                                                                                                                                                                                    |
|-------------------------------------------|------------------------------------------------------|------------|------------------|--------------------------------|-------------------------------------------------------------------|----------------------------------------------------------------------------------------------------------------------------------------------------------------------------------------------------------|
| APARTMENTS                                | 15063 W<br>San Joaquin<br>AVE<br>Kerman, CA<br>93630 | 08/10/2022 | Mavrikis, George | Correction Notice Issued (1st) | R Occupancies (Hotels,<br>Apartments, Day Cares)<br>State Mandate | Apartment gutted, needs plans<br>submitted to NCFD prior to<br>construction. Fees & Cost Recovery<br>Fees must be paid prior to final.<br>Kerman Bldg. Code Enforcement &<br>Kerman PD joint inspection. |
| TOTAL: Code Violations / Code Enforcement |                                                      |            |                  |                                | 01                                                                |                                                                                                                                                                                                          |