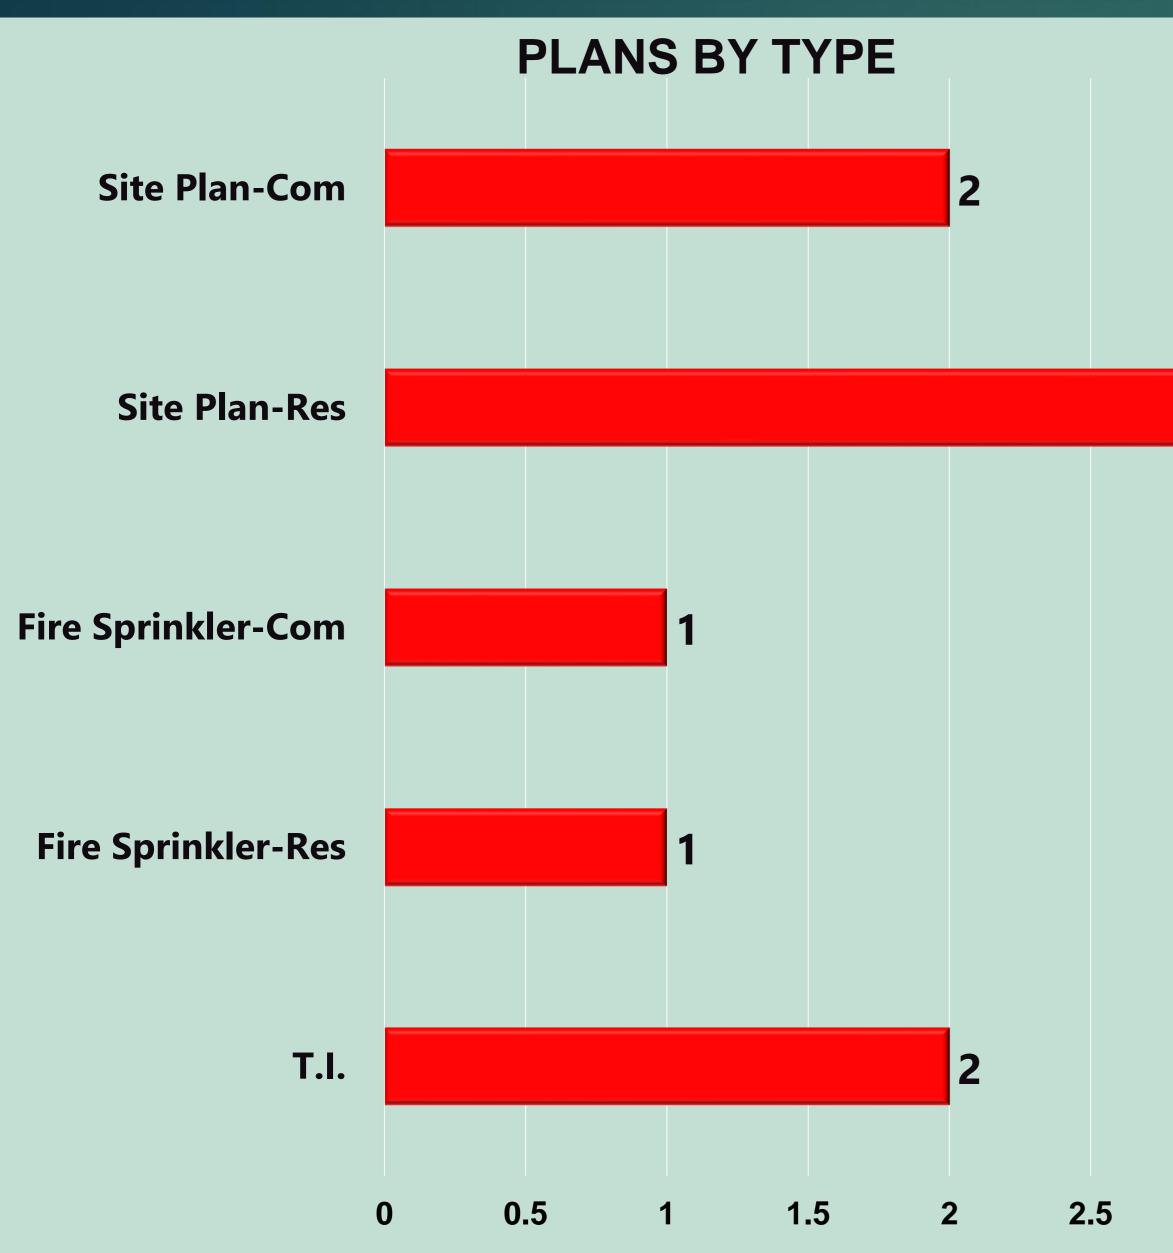

# Plans Submitted & Review New Construction Inspections Annual & Bi-Annual Inspections

Fire Prevention Division **Statistics for August 2022** 

# Plan Submitted for Review Statistics for August 2022

(8) 89%

3

District