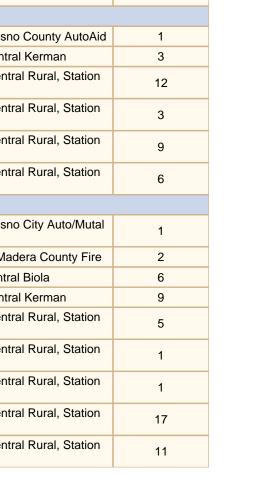

#### Incident Count per Apparatus per Zone for Date Range

Start Date: 08/01/2022 | End Date: 09/01/2022

| ZONE                                                    | # INCIDENTS |  |  |  |
|---------------------------------------------------------|-------------|--|--|--|
| APPARATUS: BC02                                         |             |  |  |  |
| NCR58 - North Central Rural, Station 58 Service Area    | 1           |  |  |  |
| APPARATUS: BC56                                         |             |  |  |  |
| FFD AutoAid - Fresno City Auto/Mutal<br>Aid             | 1           |  |  |  |
| NCR54 - North Central Rural, Station 54 Service Area    | 6           |  |  |  |
| NCR55 - North Central Rural, Station 55 Service Area    | 2           |  |  |  |
| NCR56 - North Central Rural, Station 56 Service Area    | 1           |  |  |  |
| NCR57 - North Central Rural, Station 57 Service Area    | 2           |  |  |  |
| NCR58 - North Central Rural, Station 58 Service Area    | 1           |  |  |  |
| APPARATUS: BC57                                         |             |  |  |  |
| NCR54 - North Central Rural, Station<br>54 Service Area | 3           |  |  |  |
| NCR56 - North Central Rural, Station<br>56 Service Area | 1           |  |  |  |
| NCR58 - North Central Rural, Station<br>58 Service Area | 2           |  |  |  |
| APPARATUS: BC58                                         |             |  |  |  |
| NC59 - North Central Metro, Station<br>59 Service Area  | 2           |  |  |  |
| NCR54 - North Central Rural, Station<br>54 Service Area | 4           |  |  |  |
| NCR55 - North Central Rural, Station<br>55 Service Area | 2           |  |  |  |
| NCR58 - North Central Rural, Station<br>58 Service Area | 4           |  |  |  |
| APPARATUS: C55                                          |             |  |  |  |
| NCR54 - North Central Rural, Station 54 Service Area    | 1           |  |  |  |
| APPARATUS: E11                                          |             |  |  |  |
| NC59 - North Central Metro, Station 59 Service Area     | 1           |  |  |  |
| NCR58 - North Central Rural, Station 58 Service Area    | 1           |  |  |  |
| APPARATUS: E18                                          |             |  |  |  |
| NCR58 - North Central Rural, Station<br>58 Service Area | 1           |  |  |  |
| APPARATUS: E19                                          |             |  |  |  |
| FFD AutoAid - Fresno City Auto/Mutal<br>Aid             | 2           |  |  |  |

EMERGENCY REPORTING\* emergencyreporting.com Doc Id: 832

Page # 1 of 4

| ZONE                                                    | <b># INCIDENTS</b> |  |  |
|---------------------------------------------------------|--------------------|--|--|
| APPARATUS: E259                                         |                    |  |  |
| FFD AutoAid - Fresno City Auto/Mutal<br>Aid             | 1                  |  |  |
| NC59 - North Central Metro, Station 59 Service Area     | 65                 |  |  |
| APPARATUS: E54                                          |                    |  |  |
| FFD AutoAid - Fresno City Auto/Mutal<br>Aid             | 3                  |  |  |
| NC59 - North Central Metro, Station 59 Service Area     | 2                  |  |  |
| NCR54 - North Central Rural, Station<br>54 Service Area | 75                 |  |  |
| NCR56 - North Central Rural, Station<br>56 Service Area | 2                  |  |  |
| NCR58 - North Central Rural, Station 58 Service Area    | 3                  |  |  |
| APPARATUS: E55                                          |                    |  |  |
| NCKer - North Central Kerman                            | 76                 |  |  |
| NCR55 - North Central Rural, Station<br>55 Service Area | 26                 |  |  |
| NCR56 - North Central Rural, Station<br>56 Service Area | 1                  |  |  |
| NCR57 - North Central Rural, Station<br>57 Service Area | 5                  |  |  |
| NCR58 - North Central Rural, Station 58 Service Area    | 1                  |  |  |
| APPARATUS: E56                                          |                    |  |  |
| FCF AutoAid - Fresno County AutoAid                     | 1                  |  |  |
| NCKer - North Central Kerman                            | 3                  |  |  |
| NCR54 - North Central Rural, Station 54 Service Area    | 12                 |  |  |
| NCR55 - North Central Rural, Station<br>55 Service Area | 3                  |  |  |
| NCR56 - North Central Rural, Station<br>56 Service Area | 9                  |  |  |
| NCR58 - North Central Rural, Station 58 Service Area    | 6                  |  |  |
| APPARATUS: E57                                          |                    |  |  |
| FFD AutoAid - Fresno City Auto/Mutal<br>Aid             | 1                  |  |  |
| Madera County - Madera County Fire                      | 2                  |  |  |
| NCBio - North Central Biola                             | 6                  |  |  |
| NCKer - North Central Kerman                            | 9                  |  |  |
| NCR54 - North Central Rural, Station 54 Service Area    | 5                  |  |  |
| NCR55 - North Central Rural, Station 55 Service Area    | 1                  |  |  |
| NCR56 - North Central Rural, Station<br>56 Service Area | 1                  |  |  |
| NCR57 - North Central Rural, Station 57 Service Area    | 17                 |  |  |
| NCR58 - North Central Rural, Station 58 Service Area    | 11                 |  |  |

Page # 2 of 4

Only REVIEWED included.

| ZONE                                                    | # INCIDENTS |
|---------------------------------------------------------|-------------|
| APPARATUS: E58                                          |             |
| FFD AutoAid - Fresno City Auto/Mutal<br>Aid             | 4           |
| NC59 - North Central Metro, Station 59 Service Area     | 1           |
| NCBio - North Central Biola                             | 1           |
| NCR54 - North Central Rural, Station 54 Service Area    | 11          |
| NCR55 - North Central Rural, Station<br>55 Service Area | 1           |
| NCR56 - North Central Rural, Station<br>56 Service Area | 3           |
| NCR57 - North Central Rural, Station<br>57 Service Area | 1           |
| NCR58 - North Central Rural, Station 58 Service Area    | 49          |
| APPARATUS: E59                                          |             |
| FFD AutoAid - Fresno City Auto/Mutal<br>Aid             | 1           |
| NC59 - North Central Metro, Station 59 Service Area     | 21          |
| APPARATUS: E89                                          |             |
| FFD AutoAid - Fresno City Auto/Mutal<br>Aid             | 1           |
| NCR54 - North Central Rural, Station 54 Service Area    | 2           |
| APPARATUS: E95                                          |             |
| NCR55 - North Central Rural, Station 55 Service Area    | 2           |
| APPARATUS: FM55                                         |             |
| NCKer - North Central Kerman                            | 1           |
| NCR54 - North Central Rural, Station 54 Service Area    | 1           |
| APPARATUS: P58                                          |             |
| NCR58 - North Central Rural, Station 58 Service Area    | 1           |
| APPARATUS: T11                                          |             |
| NCR58 - North Central Rural, Station 58 Service Area    | 1           |
| APPARATUS: T55                                          |             |
| FCF AutoAid - Fresno County AutoAid                     | 1           |
| NCKer - North Central Kerman                            | 2           |
| NCR57 - North Central Rural, Station 57 Service Area    | 1           |
| NCR58 - North Central Rural, Station 58 Service Area    | 1           |
| APPARATUS: TRN55                                        |             |
| NC59 - North Central Metro, Station 59 Service Area     | 1           |
| NCR55 - North Central Rural, Station<br>55 Service Area | 1           |
| NCR58 - North Central Rural, Station 58 Service Area    | 2           |

Only REVIEWED included.

| ZONE                                                 | <b># INCIDENTS</b> |  |  |  |
|------------------------------------------------------|--------------------|--|--|--|
| APPARATUS: WT55                                      |                    |  |  |  |
| NCR54 - North Central Rural, Station 54 Service Area | 4                  |  |  |  |
| NCR55 - North Central Rural, Station 55 Service Area | 4                  |  |  |  |
| NCR57 - North Central Rural, Station 57 Service Area | 1                  |  |  |  |
| NCR58 - North Central Rural, Station 58 Service Area | 2                  |  |  |  |
| APPARATUS: WT56                                      |                    |  |  |  |
| FFD AutoAid - Fresno City Auto/Mutal<br>Aid          | 1                  |  |  |  |
| NCR54 - North Central Rural, Station 54 Service Area | 7                  |  |  |  |
| NCR56 - North Central Rural, Station 56 Service Area | 1                  |  |  |  |
| NCR58 - North Central Rural, Station 58 Service Area | 2                  |  |  |  |
| APPARATUS: WT57                                      |                    |  |  |  |
| FFD AutoAid - Fresno City Auto/Mutal<br>Aid          | 1                  |  |  |  |
| NCR54 - North Central Rural, Station 54 Service Area | 13                 |  |  |  |
| NCR55 - North Central Rural, Station 55 Service Area | 2                  |  |  |  |
| NCR56 - North Central Rural, Station 56 Service Area | 1                  |  |  |  |
| NCR58 - North Central Rural, Station 58 Service Area | 11                 |  |  |  |
| Total for All Apparatus :                            | 546                |  |  |  |