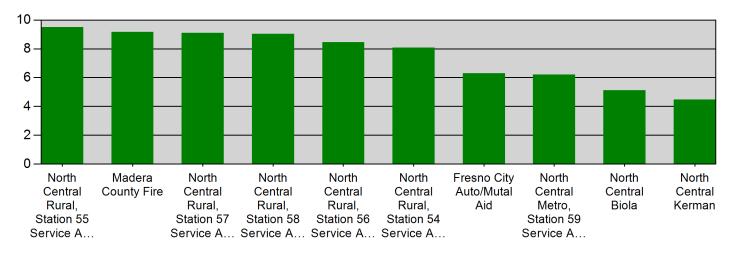

Only REVIEWED incidents included

emergencyreporting.com Doc Id: 19 Page # 1 of 1

Kerman, CA

This report was generated on 9/3/2022 12:55:44 PM

Average Response Time per Zone for Date Range

Start Date: 08/01/2022 | End Date: 09/01/2022

| Zone                                                 | AVERAGE RESPONSE TIME in minutes<br>(Dispatch to Arrived) |
|------------------------------------------------------|-----------------------------------------------------------|
| NCR55 - North Central Rural, Station 55 Service Area | 9:50                                                      |
| Madera County - Madera County Fire                   | 9:16                                                      |
| NCR57 - North Central Rural, Station 57 Service Area | 9:10                                                      |
| NCR58 - North Central Rural, Station 58 Service Area | 9:04                                                      |
| NCR56 - North Central Rural, Station 56 Service Area | 8:46                                                      |
| NCR54 - North Central Rural, Station 54 Service Area | 8:08                                                      |
| FFD AutoAid - Fresno City Auto/Mutal Aid             | 6:29                                                      |
| NC59 - North Central Metro, Station 59 Service Area  | 6:21                                                      |
| NCBio - North Central Biola                          | 5:13                                                      |
| NCKer - North Central Kerman                         | 4:47                                                      |