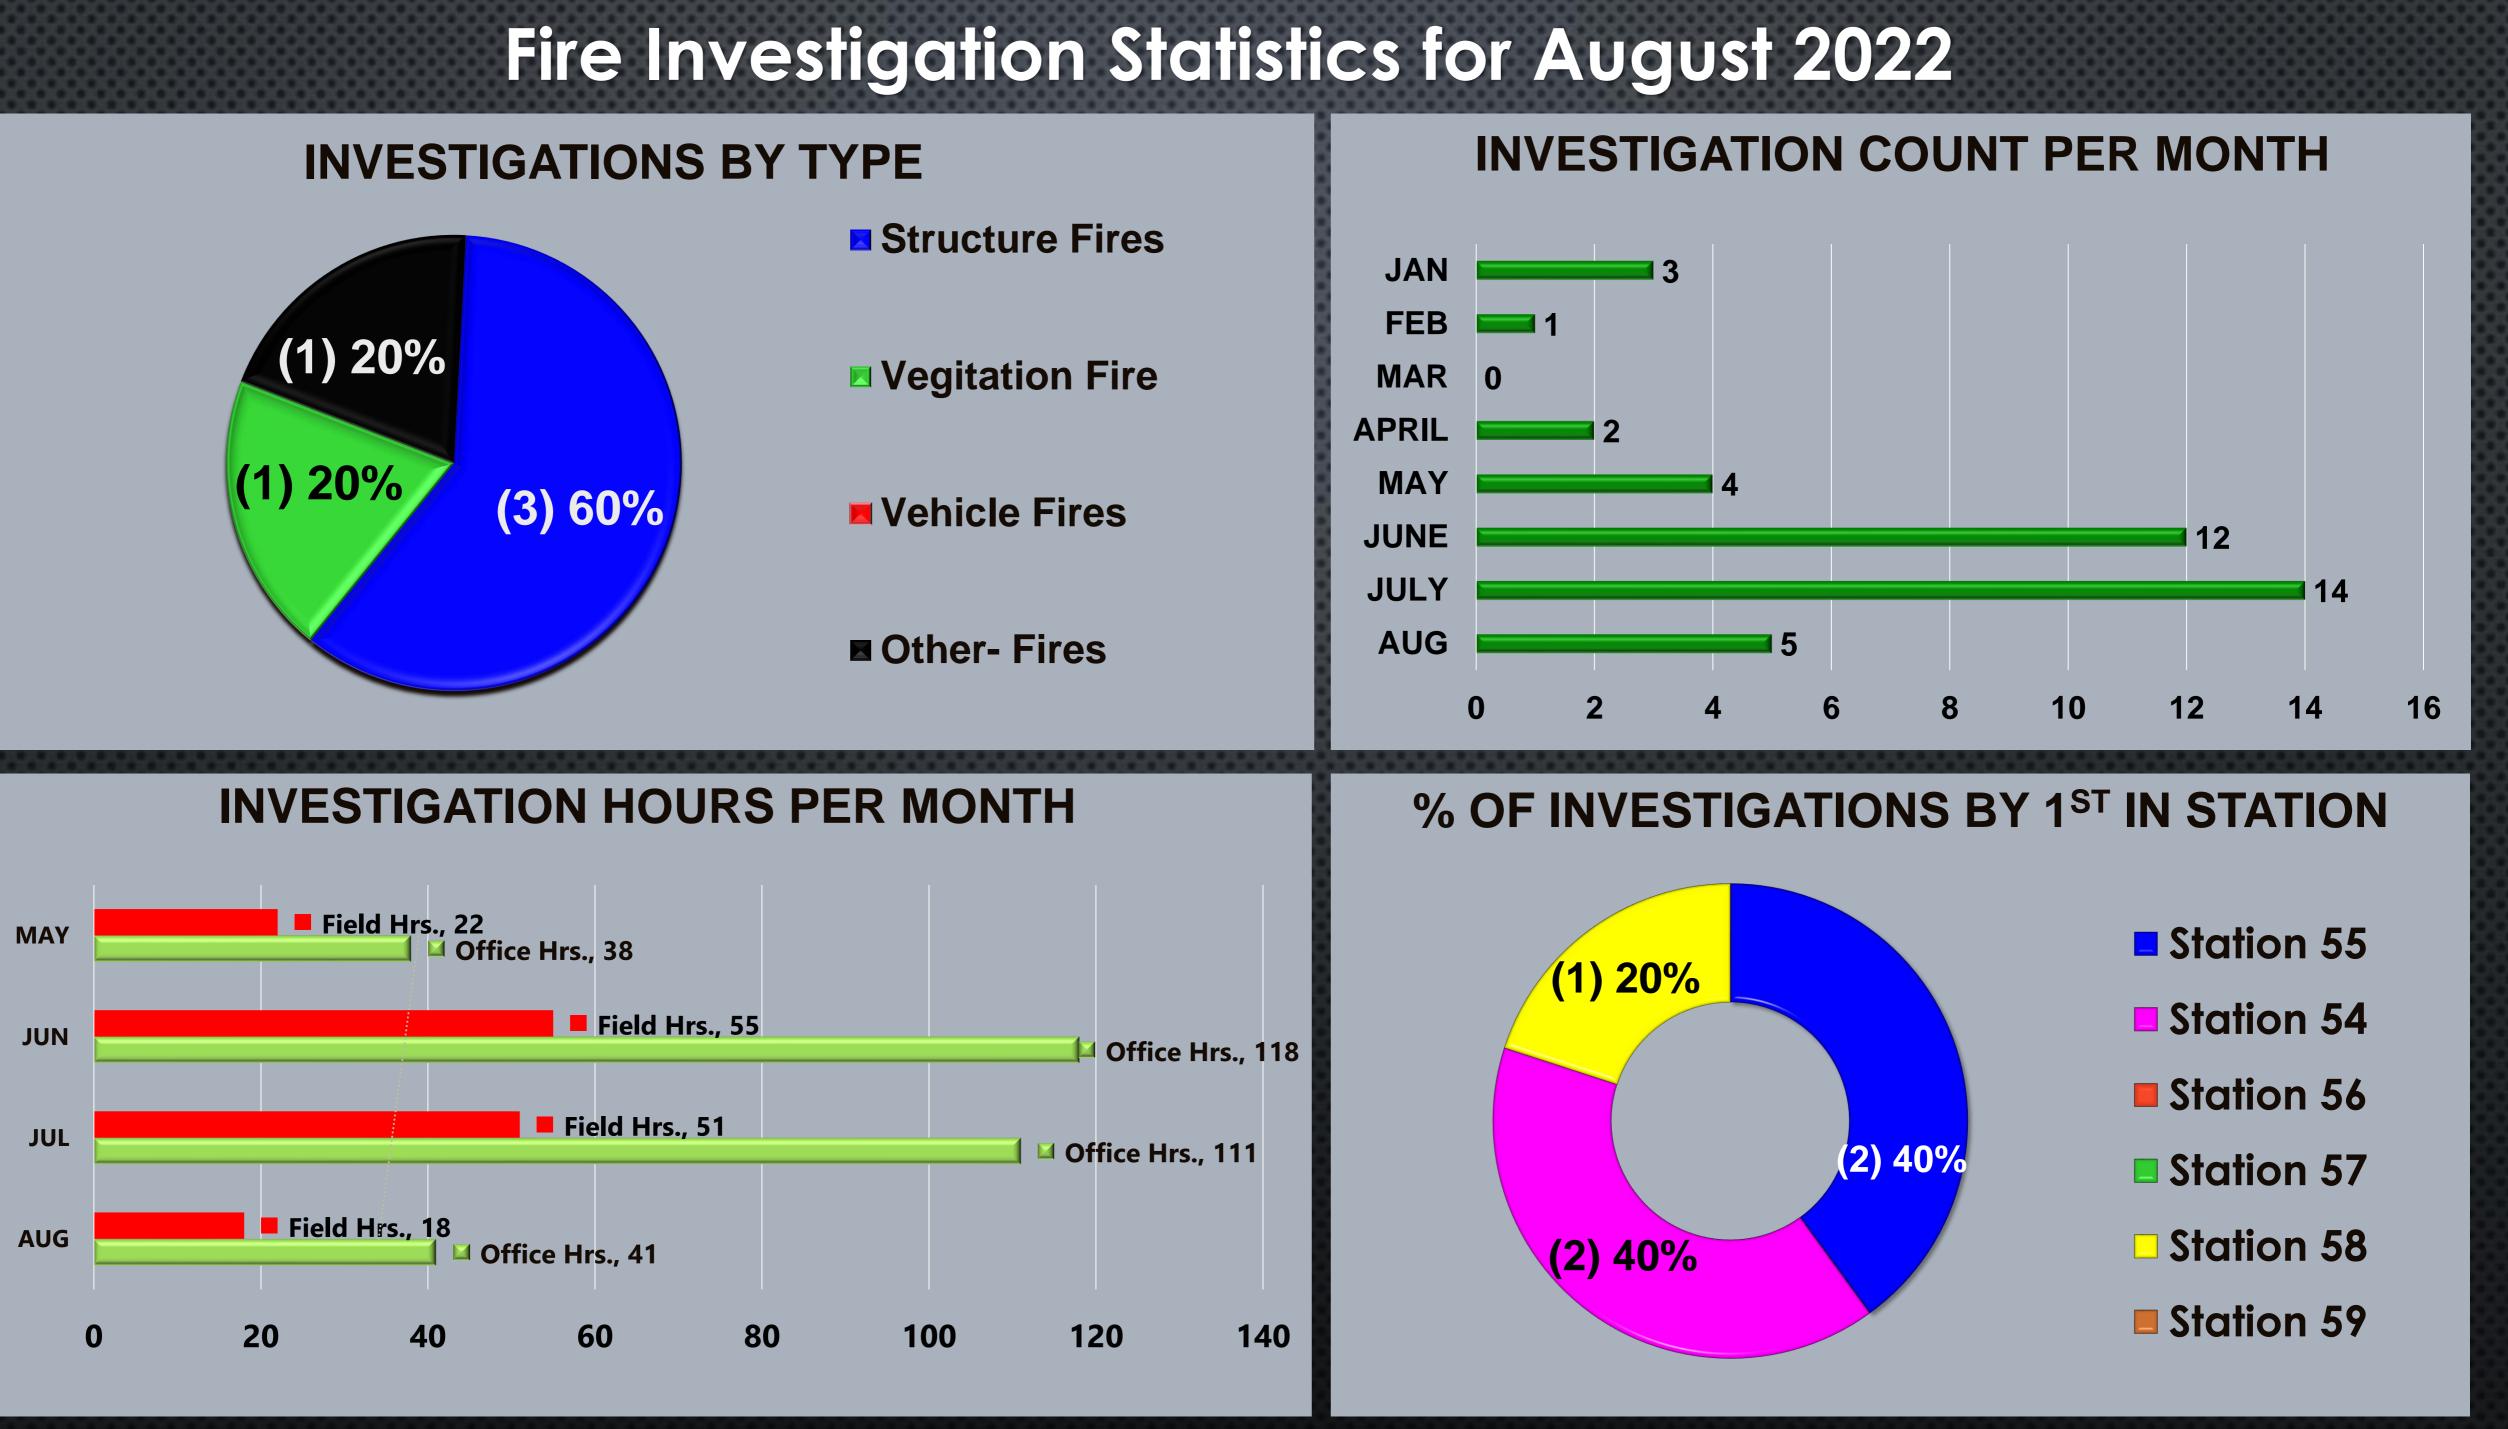

# Fire Investigation Division Statistics for August 2022 • Fire Investigations Fireworks Enforcement

ORT EST 1947 FIRE FIRE

Fire Chief: Timothy V. Henry, CFO, EFO

| Fire Invest                |            |                                     |         |                 |                 |                                                        |
|----------------------------|------------|-------------------------------------|---------|-----------------|-----------------|--------------------------------------------------------|
| TYPE OF FIRE /<br>INCIDENT | DATE OF    | LOCATION OF INCIDENT                | ZONE    | INVST<br>STATUS | INVST<br>CLASS. | NOTES                                                  |
| Vegetation Fire            | 08/10/2022 | Valentine & Dudley                  | NCRural | Open            | Incondiary      | Person set road side fire. Burned a tree, wooden fence |
| Structure Fire             | 08/14/2022 | Olive & Brawley                     | NCRural | Open            | Incendiary      | Homeless camp                                          |
| Structure Fire             | 08/20/2022 | 1205 N Shasta Ave                   | NCRural | Open            | Incendiary      | Homeless illegal occupied the home                     |
| Structure Fire             | 08/22/2022 | 5896 W Hampton Way                  | NCRural | Open            | Incendiary      | Unknown                                                |
| FWX Investigation          | 08/24/2022 | 14655 W F Street (Kerman-Floyd Elm) | NCKer   | Closed          | Accidental      | 2 minors discharged illegal fireworks<br>on campus     |
|                            | 05         |                                     |         |                 |                 |                                                        |