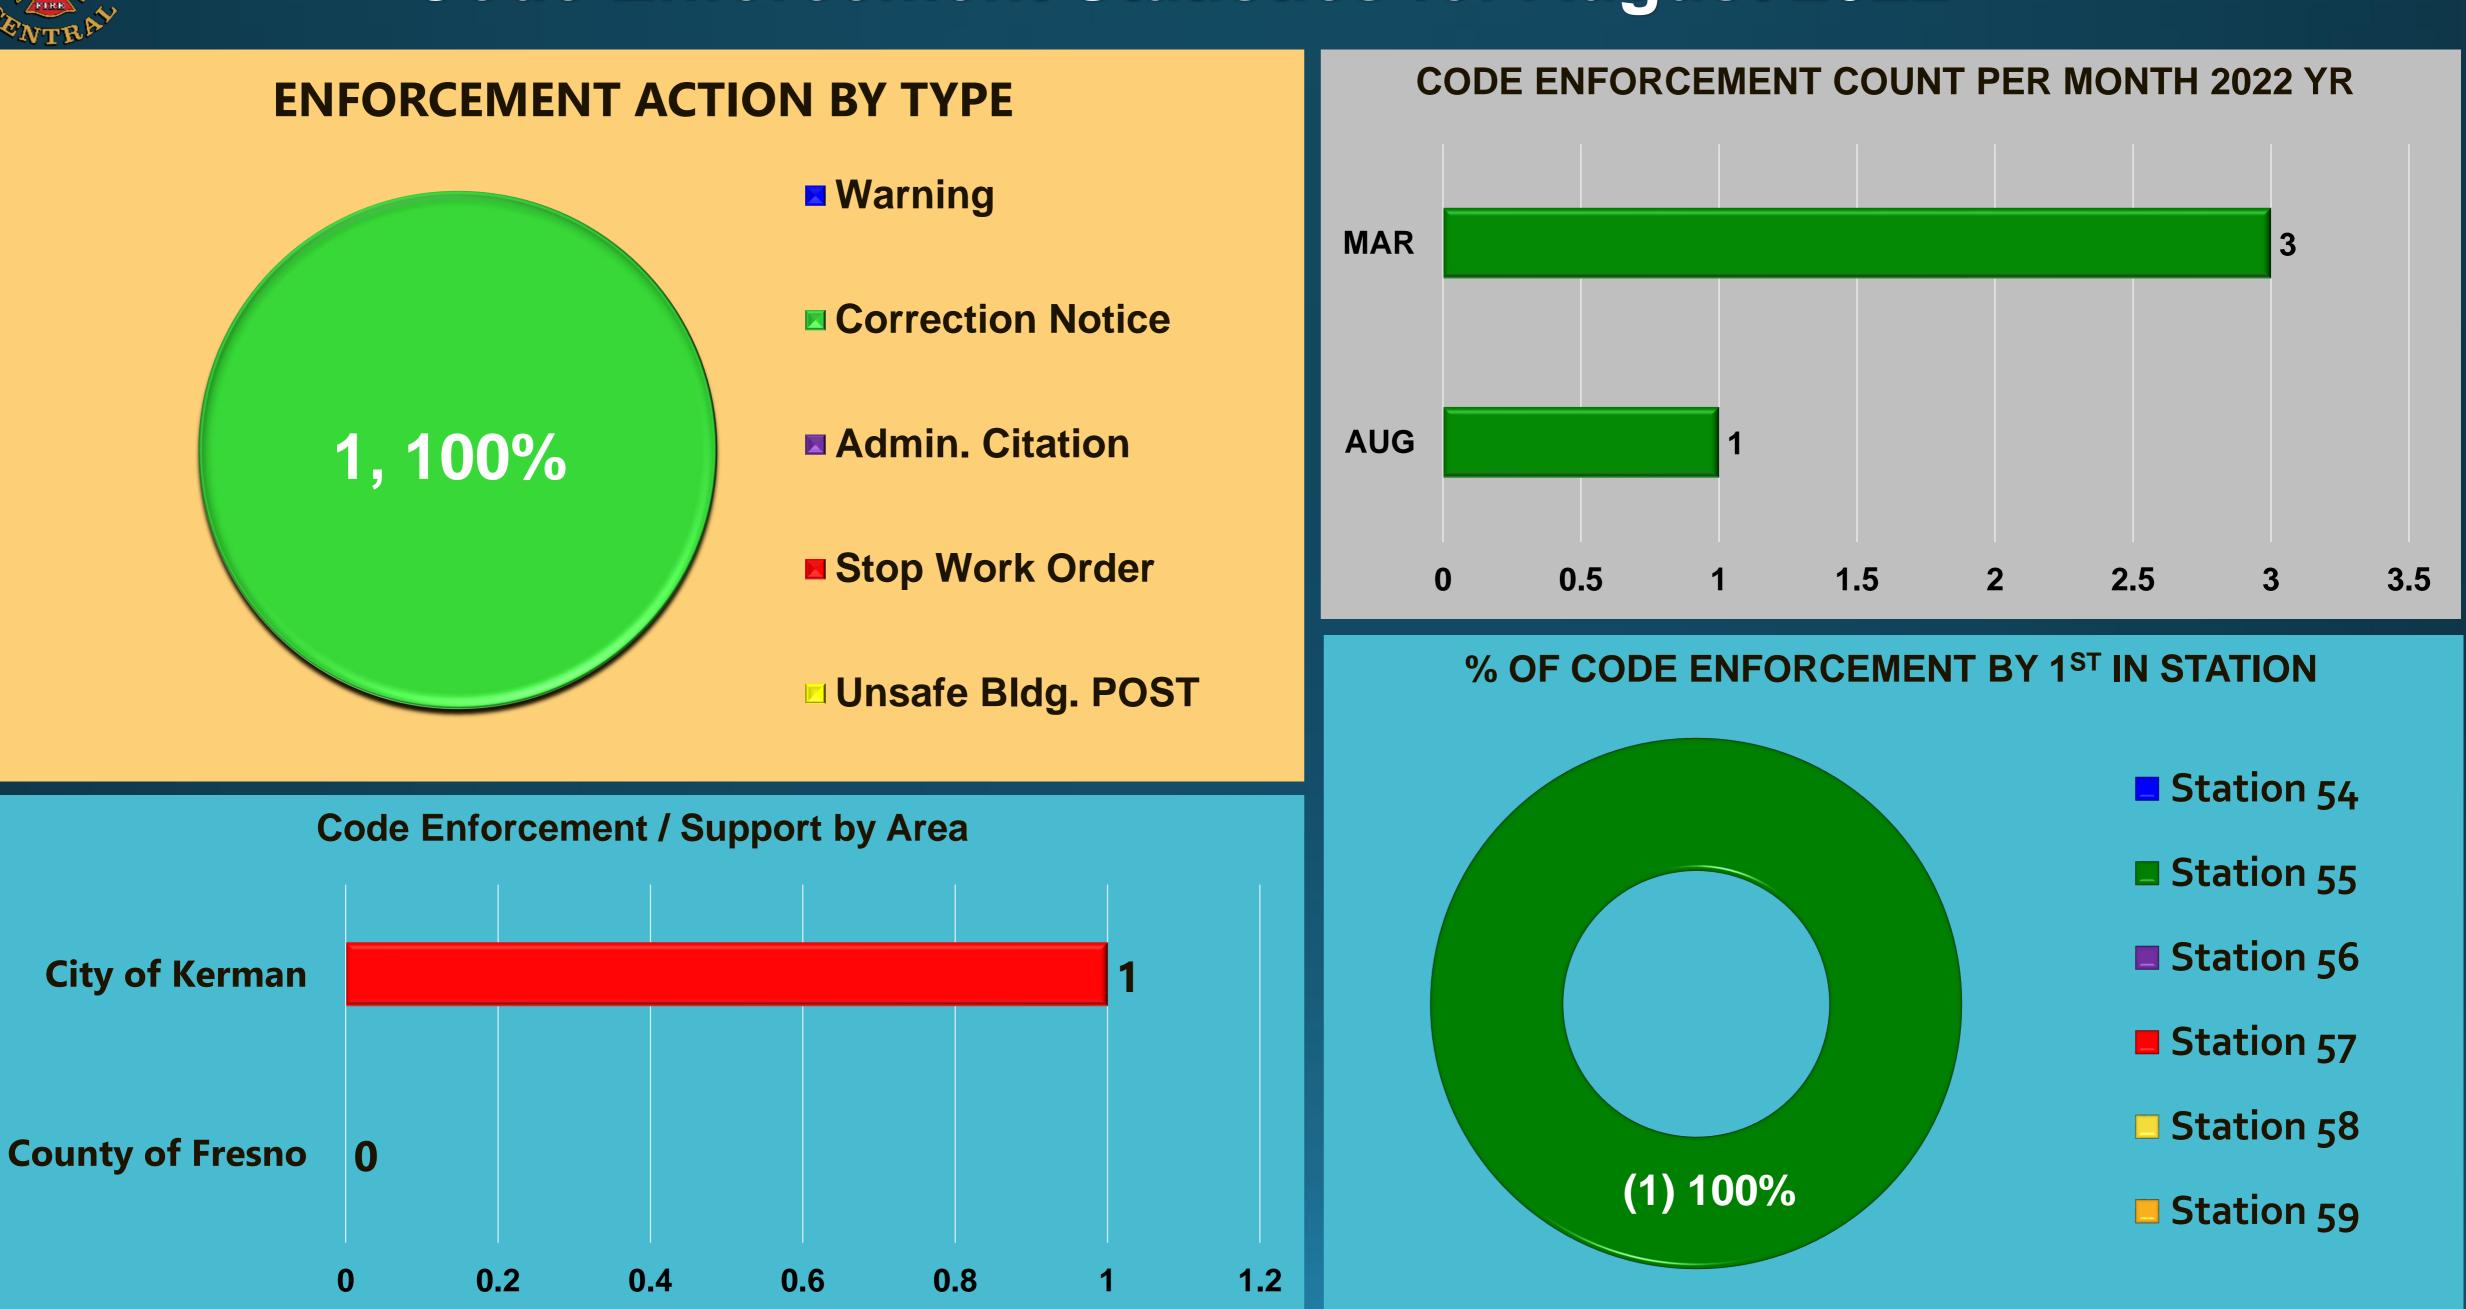

# **Code Enforcement Statistics for August 2022**

Fire Chief: Timothy V. Henry, CFO, EFO

# **Code Violation / Code Enforcement**

| Occupancy                                 | Address                                              | Date       | Inspector        | Action                         | Occupancy Type                                                    | Notes                                                                                                                                                                                                    |
|-------------------------------------------|------------------------------------------------------|------------|------------------|--------------------------------|-------------------------------------------------------------------|----------------------------------------------------------------------------------------------------------------------------------------------------------------------------------------------------------|
| APARTMENTS                                | 15063 W<br>San Joaquin<br>AVE<br>Kerman, CA<br>93630 | 08/10/2022 | Mavrikis, George | Correction Notice Issued (1st) | R Occupancies (Hotels,<br>Apartments, Day Cares)<br>State Mandate | Apartment gutted, needs plans<br>submitted to NCFD prior to<br>construction. Fees & Cost Recovery<br>Fees must be paid prior to final.<br>Kerman Bldg. Code Enforcement &<br>Kerman PD joint inspection. |
| TOTAL: Code Violations / Code Enforcement |                                                      |            |                  |                                | 01                                                                |                                                                                                                                                                                                          |