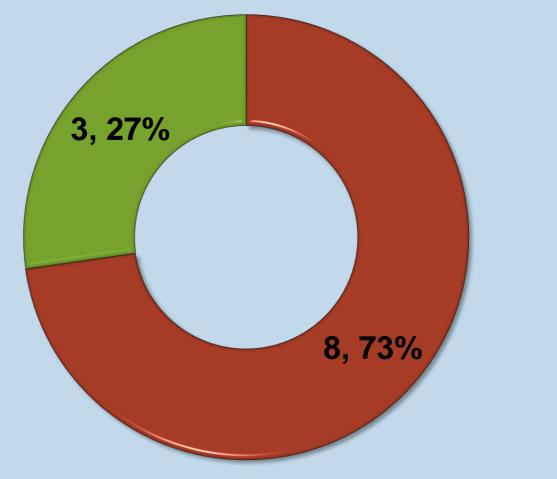

Enforcement |                                                      |            |                  |                                | 01                                                                |                                                                                                                                                                                                          |

# Plans Submitted & Review New Construction Inspections Annual & Bi-Annual Inspections



Fire Prevention Division **Statistics for August 2022** 



# Plan Submitted for Review Statistics for August 2022





(8) 89%

3

District



# Plan Reviewed By Statistics for August 2022





# **New Construction Inspections for August 2022**

80

90

# **NEW CONSTRUCTION INSPECTIONS BY TYPE**









Fire Chief: Timothy V. Henry, CFO, EFO

| Fire Ala              |                                |            |                  |                   |                                                                   |              |
|-----------------------|--------------------------------|------------|------------------|-------------------|-------------------------------------------------------------------|--------------|
| Occupancy             | Address                        | Date       | Inspector        | Action            | Occupancy Type                                                    | Notes        |
| Kerman Start<br>Motel | 566 S<br>Madera AVE<br>Kerman, | 08/18/2022 | Mavrikis, George | Final (CNST INSP) | R Occupancies (Hotels,<br>Apartments, Day Cares) State<br>Manda