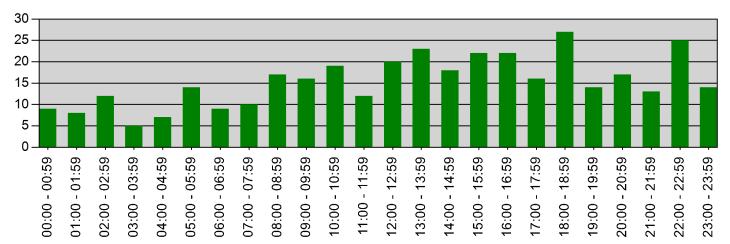

#### Incidents by Hour for Date Range

Start Date: 08/01/2022 | End Date: 09/01/2022

| HOUR          | # of CALLS |
|---------------|------------|
| 00:00 - 00:59 | 9          |
| 01:00 - 01:59 | 8          |
| 02:00 - 02:59 | 12         |
| 03:00 - 03:59 | 5          |
| 04:00 - 04:59 | 7          |
| 05:00 - 05:59 | 14         |
| 06:00 - 06:59 | 9          |
| 07:00 - 07:59 | 10         |
| 08:00 - 08:59 | 17         |
| 09:00 - 09:59 | 16         |
| 10:00 - 10:59 | 19         |
| 11:00 - 11:59 | 12         |
| 12:00 - 12:59 | 20         |
| 13:00 - 13:59 | 23         |
| 14:00 - 14:59 | 18         |
| 15:00 - 15:59 | 22         |
| 16:00 - 16:59 | 22         |
| 17:00 - 17:59 | 16         |
| 18:00 - 18:59 | 27         |
| 19:00 - 19:59 | 14         |
| 20:00 - 20:59 | 17         |
| 21:00 - 21:59 | 13         |
| 22:00 - 22:59 | 25         |
| 23:00 - 23:59 | 14         |