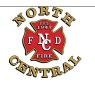

# Fire Investigation Division Statistics for August 2022 • Fire Investigations Fireworks Enforcement

ORT EST 1947 FIRE FIRE

Fire Chief: Timothy V. Henry, CFO, EFO

| Fire Invest                |            |                                     |         |                 |                 |                                                        |
|----------------------------|------------|-------------------------------------|---------|-----------------|-----------------|--------------------------------------------------------|
| TYPE OF FIRE /<br>INCIDENT | DATE OF    | LOCATION OF INCIDENT                | ZONE    | INVST<br>STATUS | INVST<br>CLASS. | NOTES                                                  |
| Vegetation Fire            | 08/10/2022 | Valentine & Dudley                  | NCRural | Open            | Incondiary      | Person set road side fire. Burned a tree, wooden fence |
| Structure Fire             | 08/14/2022 | Olive & Brawley                     | NCRural | Open            | Incendiary      | Homeless camp                                          |
| Structure Fire             | 08/20/2022 | 1205 N Shasta Ave                   | NCRural | Open            | Incendiary      | Homeless illegal occupied the home                     |
| Structure Fire             | 08/22/2022 | 5896 W Hampton Way                  | NCRural | Open            | Incendiary      | Unknown                                                |
| FWX Investigation          | 08/24/2022 | 14655 W F Street (Kerman-Floyd Elm) | NCKer   | Closed          | Accidental      | 2 minors discharged illegal fireworks<br>on campus     |
|                            | 05         |                                     |         |                 |                 |                                                        |