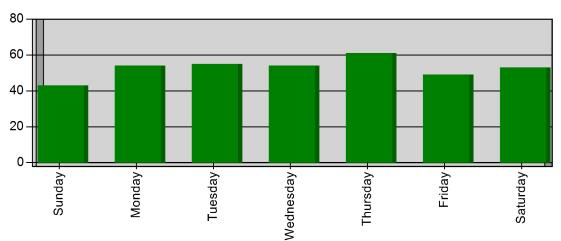

#### Incidents by Day of the Week for Date Range

Start Date: 08/01/2022 | End Date: 09/01/2022

| DAY OF THE WEEK | <b># INCIDENTS</b> |  |  |
|-----------------|--------------------|--|--|
| Sunday          | 43                 |  |  |
| Monday          | 54                 |  |  |
| Tuesday         | 55                 |  |  |
| Wednesday       | 54                 |  |  |
| Thursday        | 61                 |  |  |
| Friday          | 49                 |  |  |
| Saturday        | 53                 |  |  |
| TOTAL           | 369                |  |  |