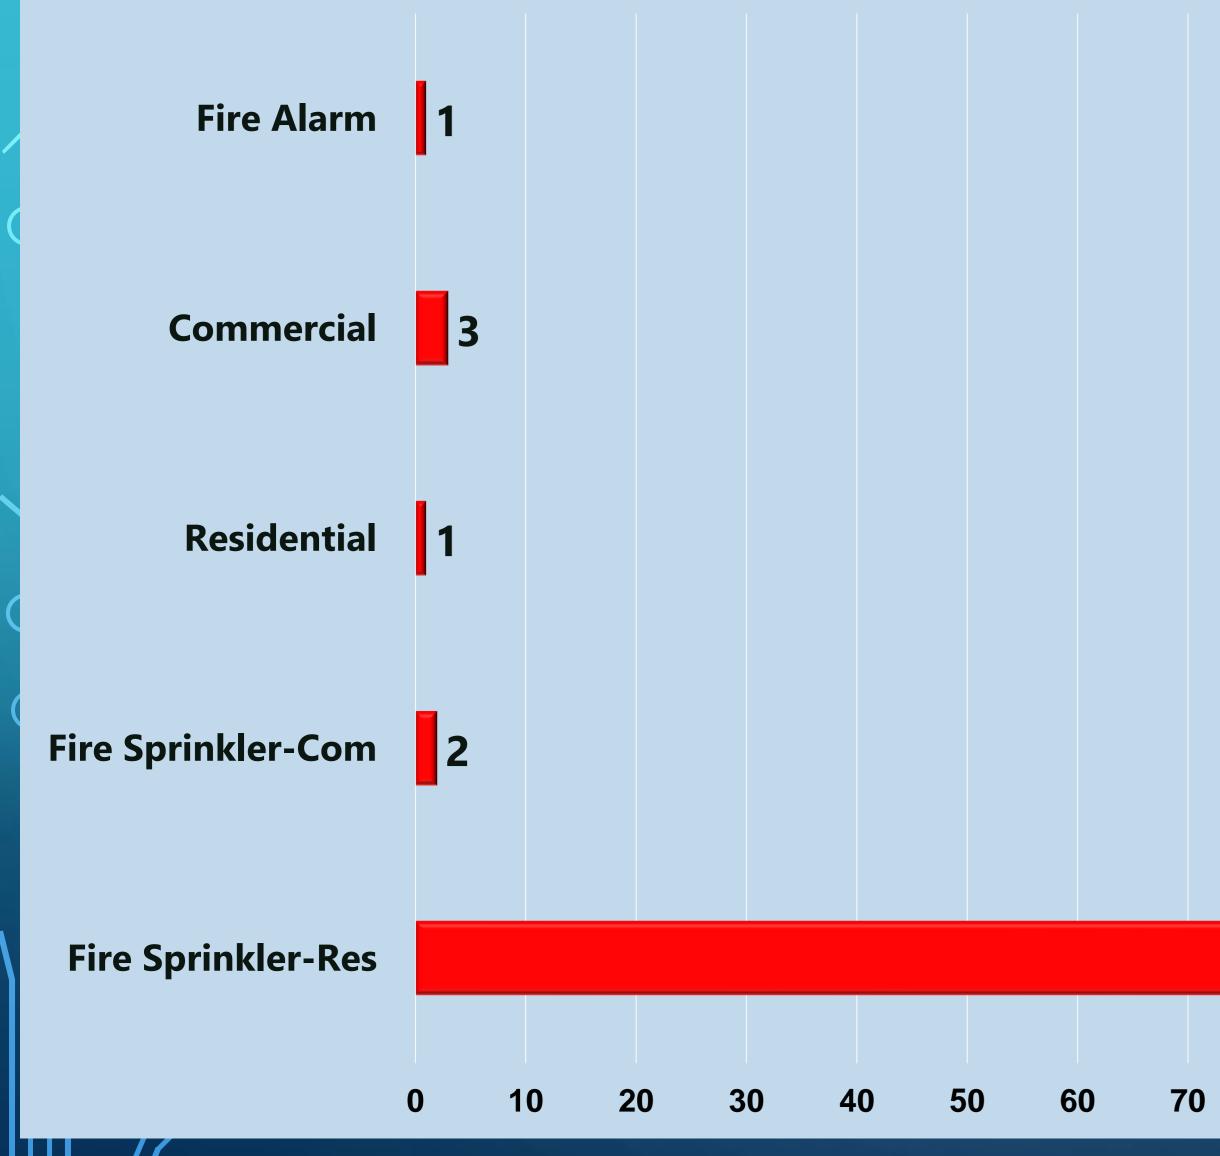

# **NEW CONSTRUCTION INSPECTIONS BY TYPE**

Fire Chief: Timothy V. Henry, CFO, EFO

| Fire Ala              |                                |            |                  |                   |                                                                   |              |
|-----------------------|--------------------------------|------------|------------------|-------------------|-------------------------------------------------------------------|--------------|
| Occupancy             | Address                        | Date       | Inspector        | Action            | Occupancy Type                                                    | Notes        |
| Kerman Start<br>Motel | 566 S<br>Madera AVE<br>Kerman, | 08/18/2022 | Mavrikis, George | Final (CNST INSP) | R Occupancies (Hotels,<br>Apartments, Day Cares) State<br>Mandate | System Final |
|                       |                                | 01         |                  |                   |                                                                   |              |

## Fire Sprinkler System - Commercial (NFPA13)

| Occupancy            | Address                                    | Date       | Inspector        | Action                            | Occupancy Type                                                    | Notes                                                                                                                 |
|----------------------|--------------------------------------------|------------|------------------|-----------------------------------|-------------------------------------------------------------------|-----------------------------------------------------------------------------------------------------------------------|
| Kerman Star<br>Motel | 566 S<br>Madera AVE<br>Kerman, CA<br>93630 | 08/18/2022 | Mavrikis, George | Correction Notice Issued<br>(1st) | R Occupancies (Hotels,<br>Apartments, Day Cares) State<br>Mandate | FS Head missing in Rm 202<br>FS Head Missing in Rm 205                                                                |
| Kerman Star<br>Motel | 566 S<br>Madera AVE<br>Kerman, CA<br>93630 | 08/25/2022 | Mavrikis, George | Final (CNST INSP)                 | R Occupancies (Hotels,<br>Apartments, Day Cares) State<br>Mandate | Missing FS Heads in Room 102 & 205<br>have been installed.<br>NO FINAL for the Building Only Fire<br>Sprinkler System |
|                      | 1                                          | 02         |                  |                                   |                                                                   |                                                                                                                       |

## Fire Sprinkler System – Residential (NFPA13D)

| Occupancy                  | Address                                           | Date       | Inspector        | Action              | Occupancy Type                                            | Notes         |
|----------------------------|---------------------------------------------------|------------|------------------|---------------------|-----------------------------------------------------------|---------------|
| Single Family<br>Residence | 130 S<br>McKenna<br>AVE<br>Kerman, CA<br>93630    | 08/09/2022 | Mavrikis, George | Pending (CNST INSP) | R - Single Family Residence<br>(Fire Sprinklered NFPA13D) | Pending Final |
| Single Family<br>Residence | 14196 W<br>Gragnani<br>AVE<br>Kerman, CA<br>93630 | 08/09/2022 | Mavrikis, George | Pending (CNST INSP) | R - Single Family Residence<br>(Fire Sprinklered NFPA13D) | Pending Final |
| Single Family<br>Residence | 150 S<br>McKenna<br>AVE<br>Kerman, CA<br>93630    | 08/09/2022 | Mavrikis, George | Pending (CNST INSP) | R - Single Family Residence<br>(Fire Sprinklered NFPA13D) | Pending Final |
| Single Family<br>Residence | 14206 W<br>Gragnani<br>AVE<br>Kerman, CA<br>93630 | 08/09/2022 | Mavrikis, George | Pending (CNST INSP) | R - Single Family Residence<br>(Fire Sprinklered NFPA13D) | Pending Final |