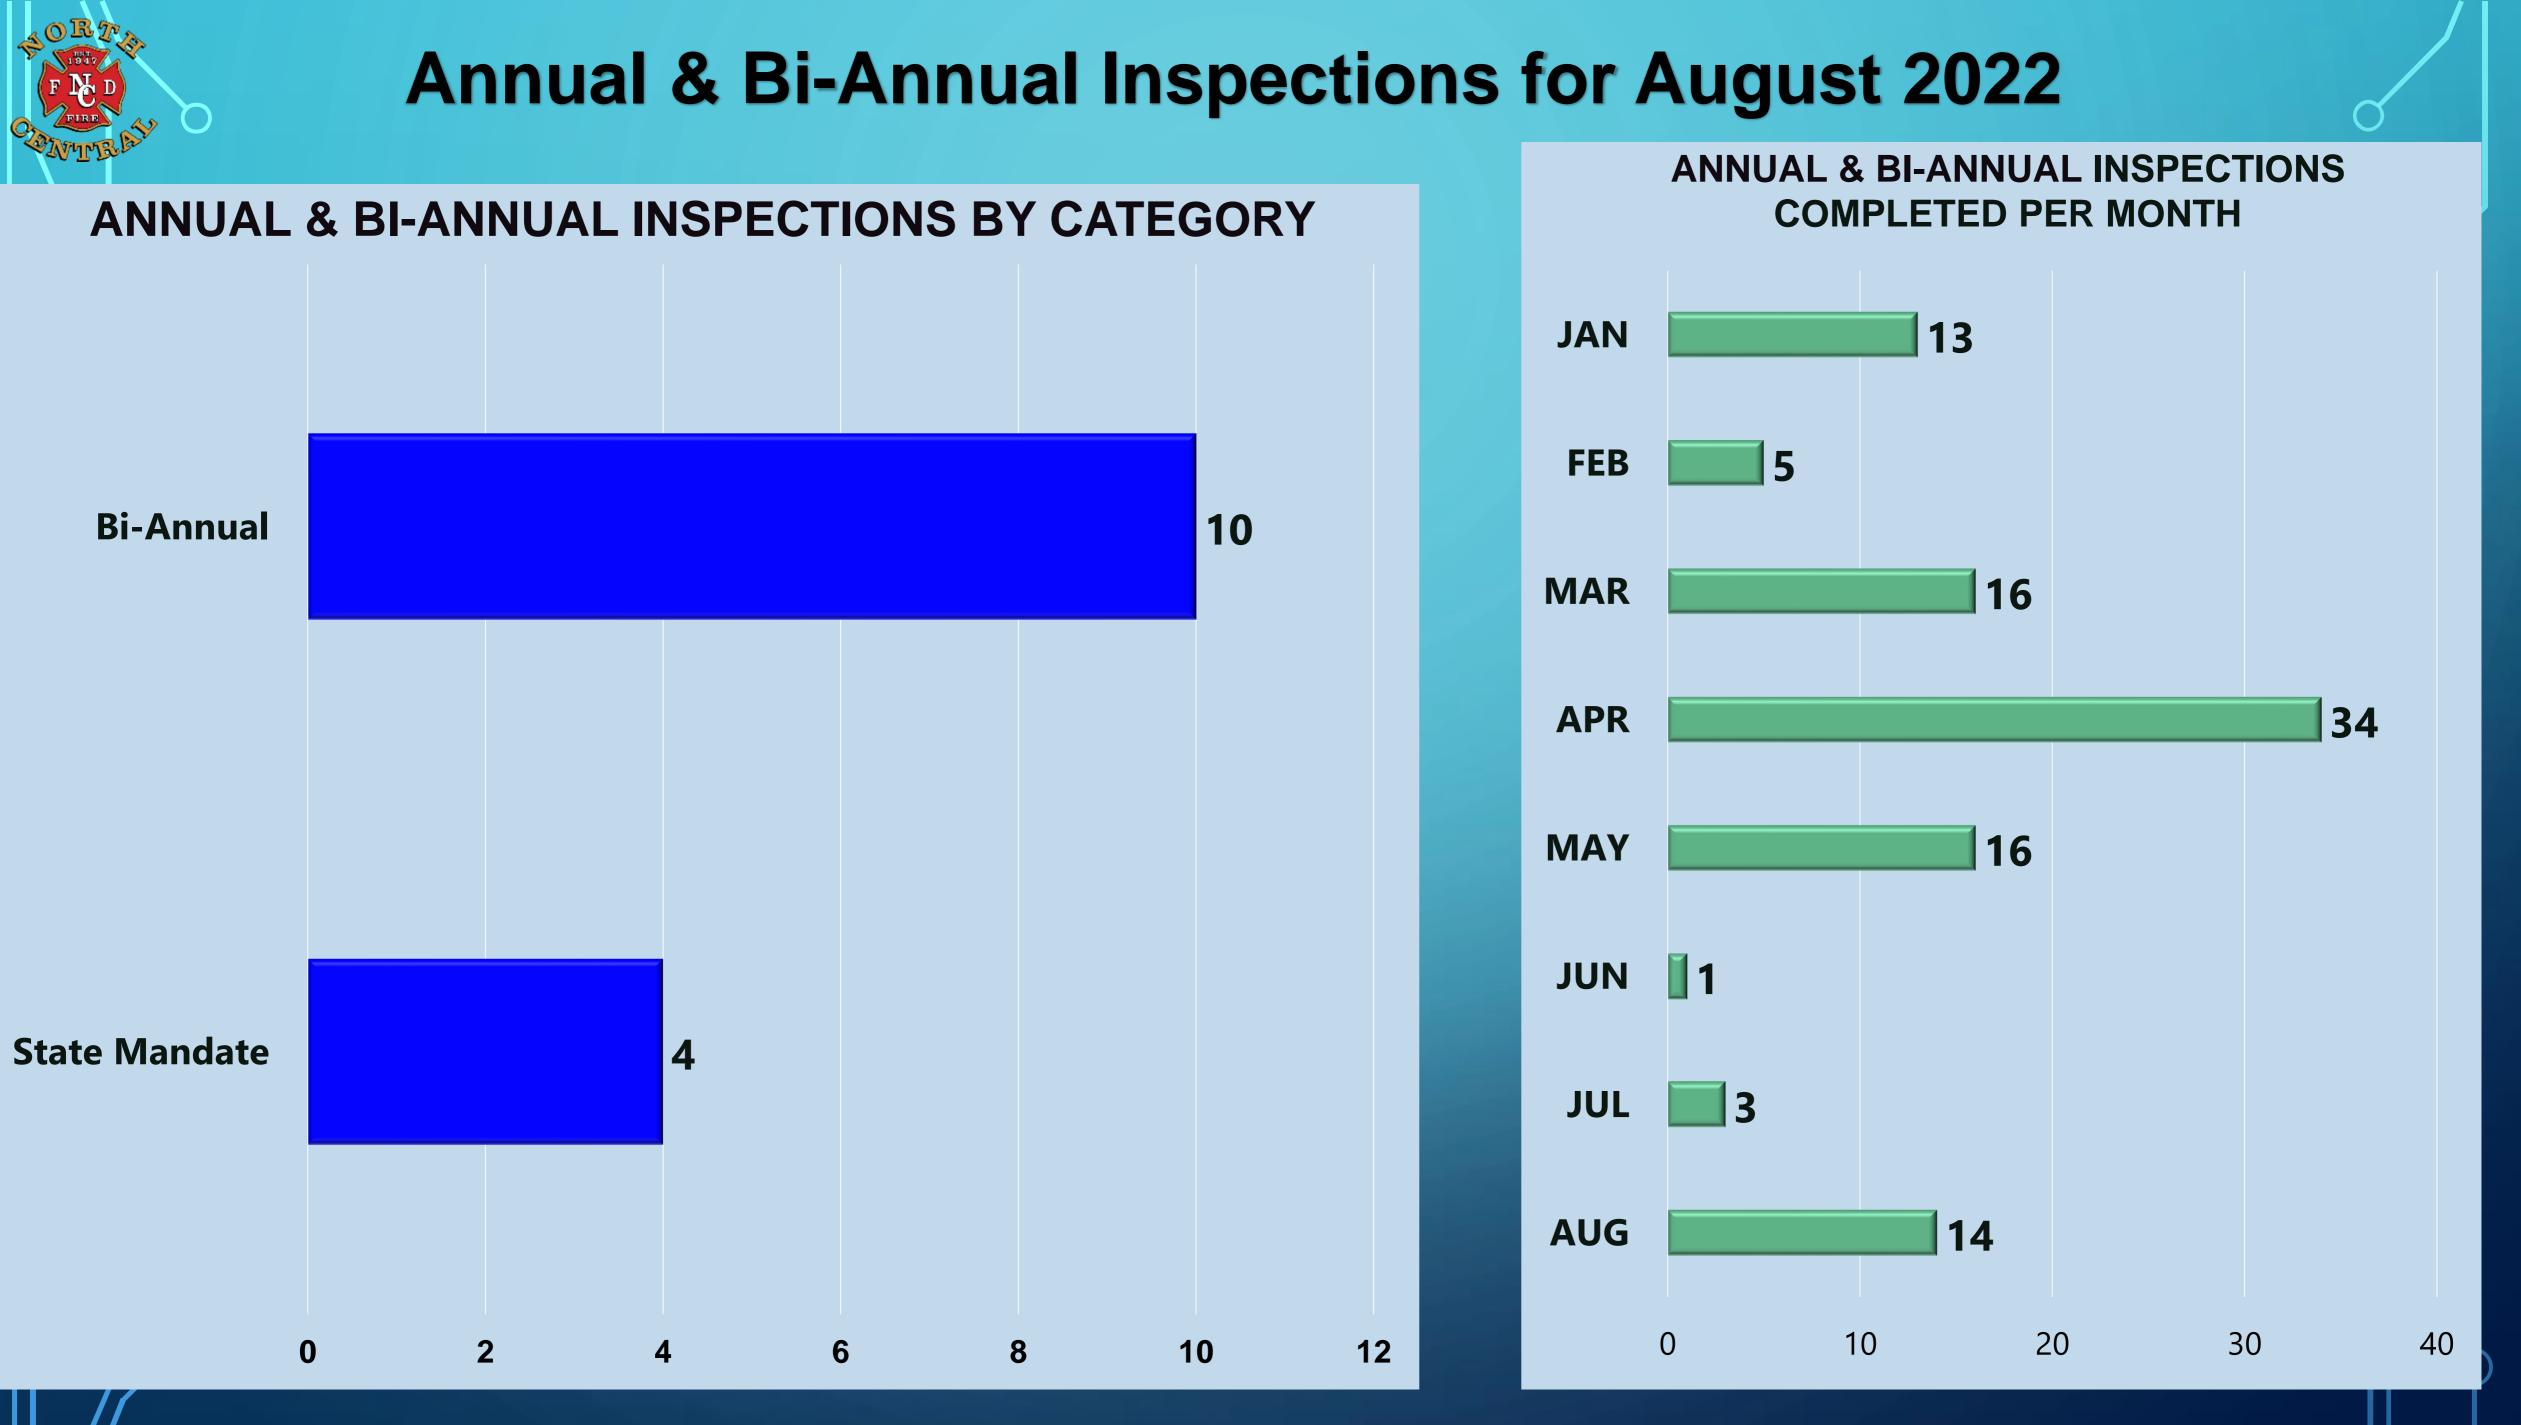

# Plans Submitted & Review New Construction Inspections Annual & Bi-Annual Inspections

Fire Prevention Division **Statistics for August 2022** 