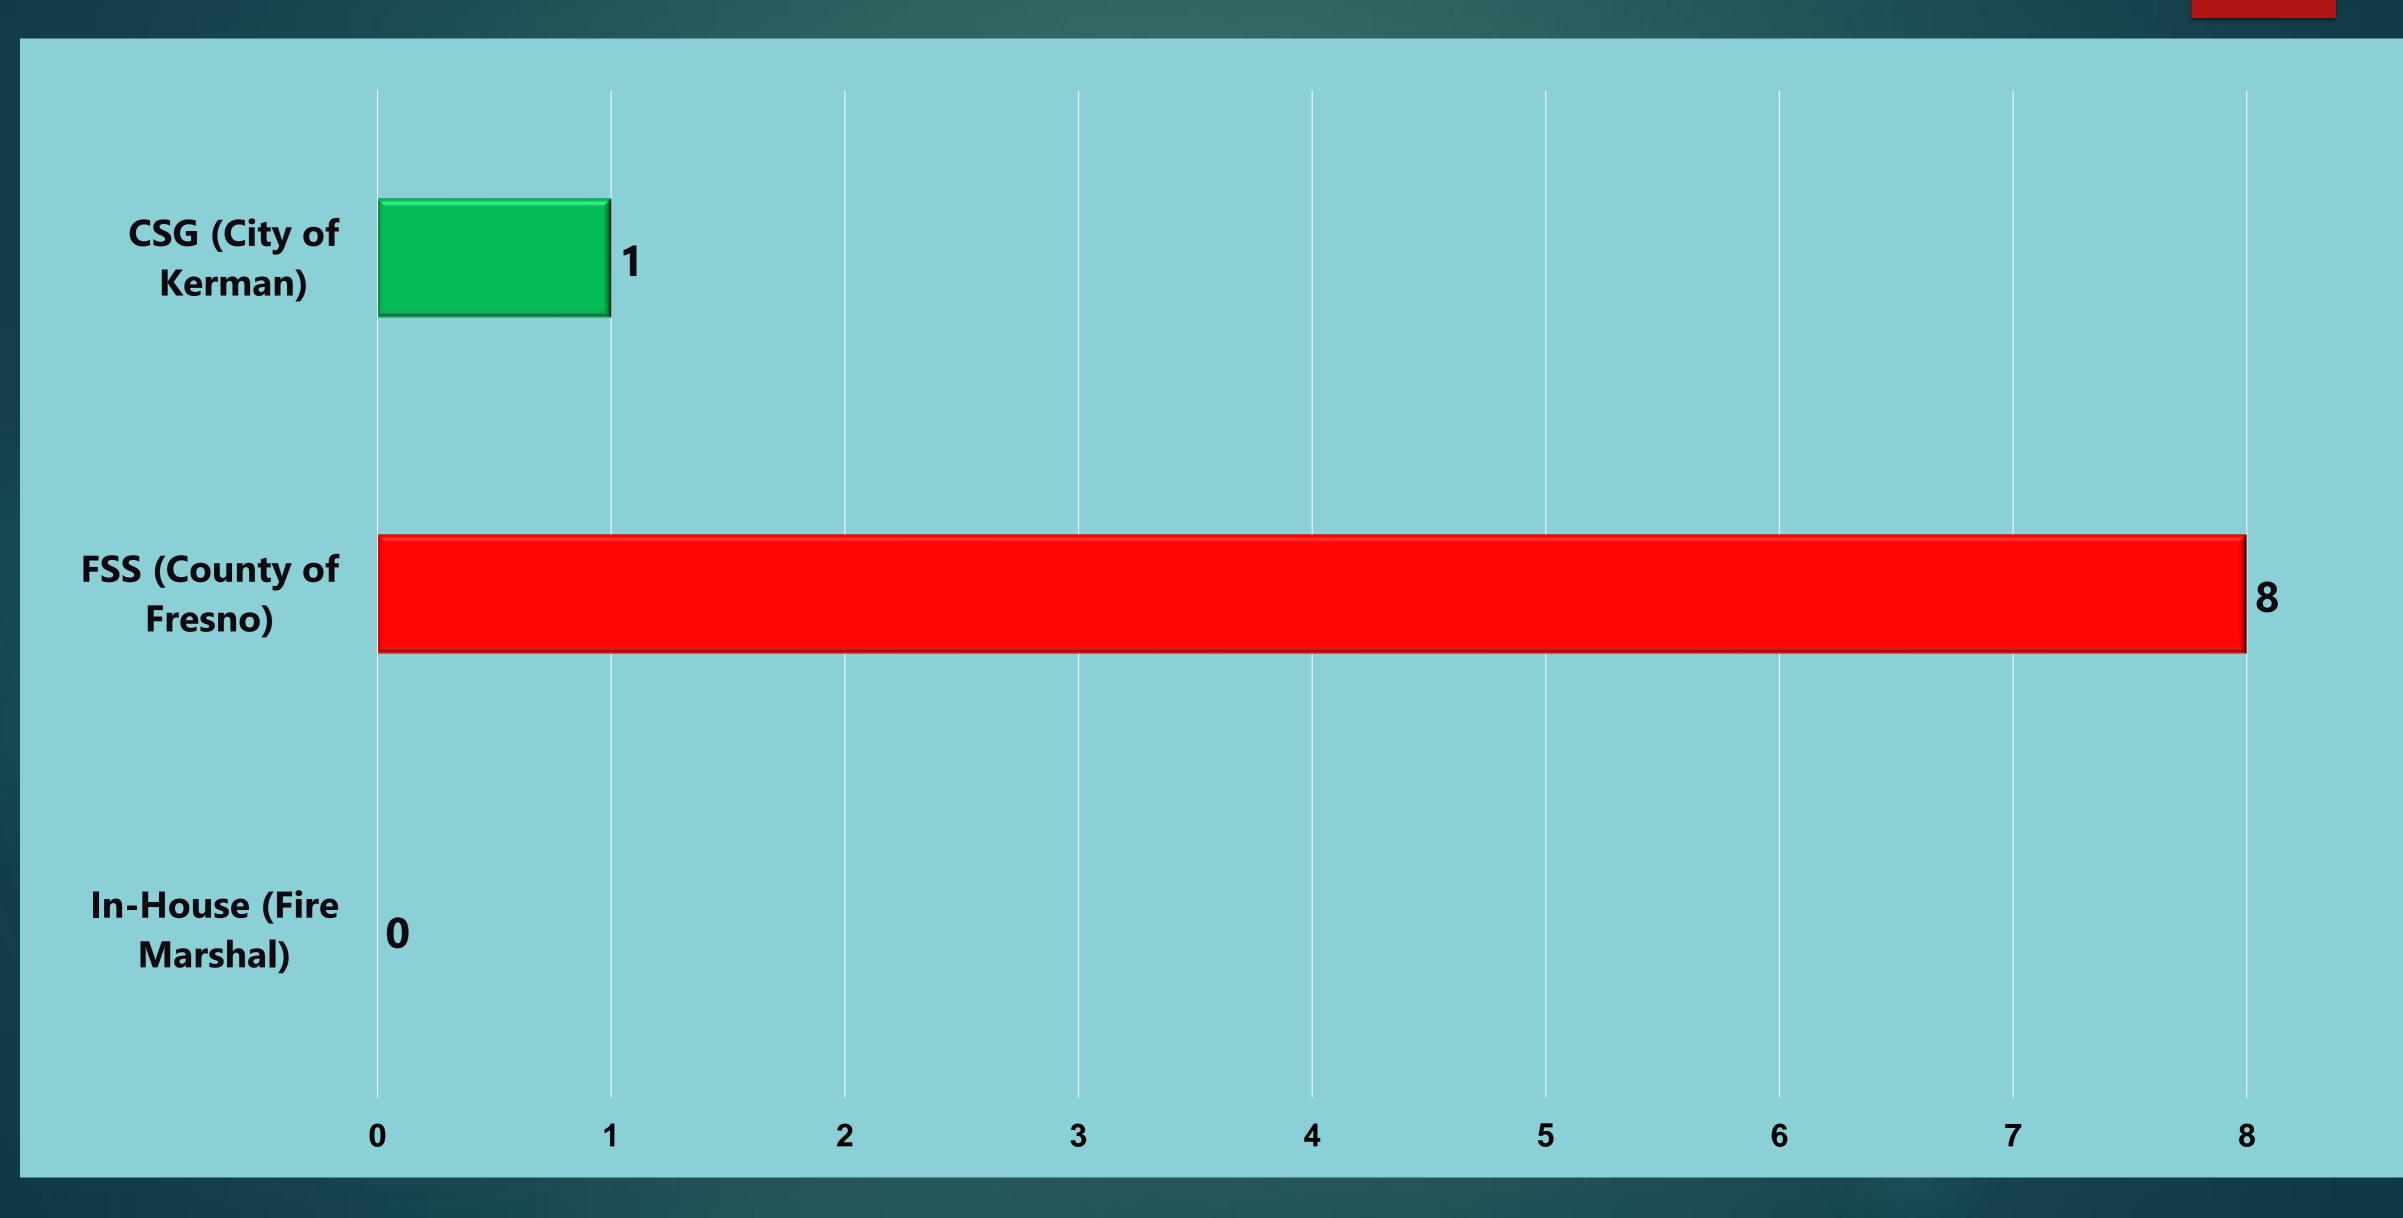

# Plan Submitted for Review Statistics for August 2022

(8) 89%

3

District

# Plan Reviewed By Statistics for August 2022