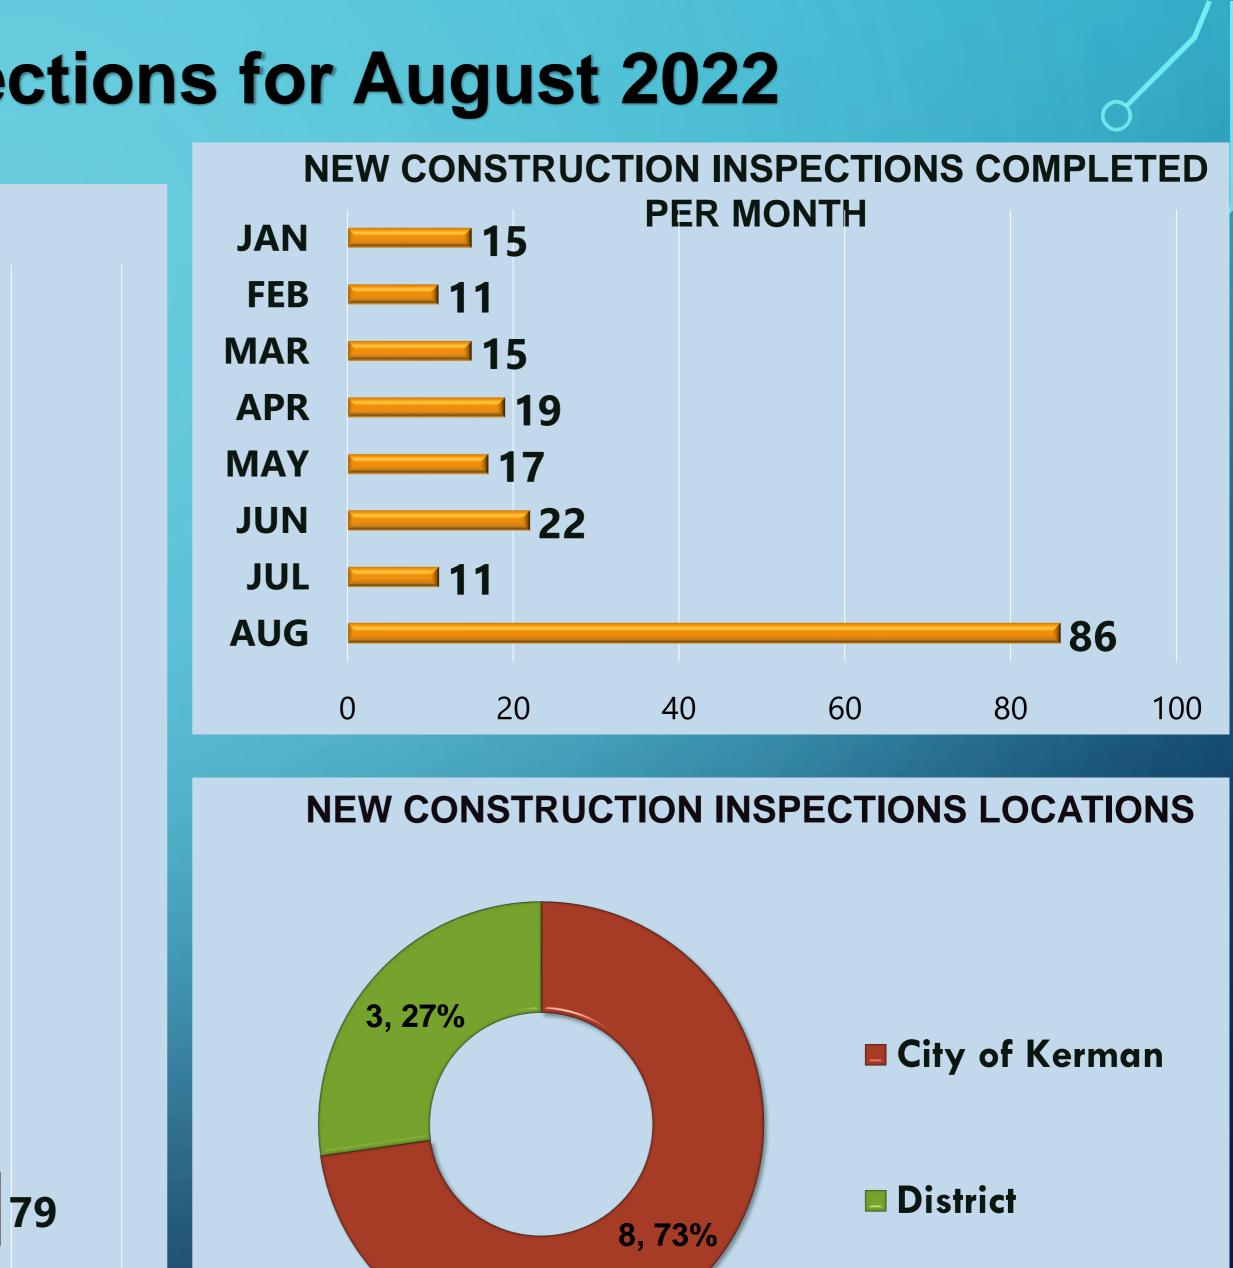

de Enforcement |                                                      |            |                  |                                | 01                                                                |                                                                                                                                                                                                          |

# Plans Submitted & Review New Construction Inspections Annual & Bi-Annual Inspections



Fire Prevention Division **Statistics for August 2022** 



# Plan Submitted for Review Statistics for August 2022





(8) 89%

3

District



# Plan Reviewed By Statistics for August 2022





# **New Construction Inspections for August 2022**

80

90

# **NEW CONSTRUCTION INSPECTIONS BY TYPE**









Fire Chief: Timothy V. Henry, CFO, EFO

| Fire Ala              |                                |            |                  |                   |                                                                   |              |
|-----------------------|--------------------------------|------------|------------------|-------------------|-------------------------------------------------------------------|--------------|
| Occupancy             | Address                        | Date       | Inspector        | Action            | Occupancy Type                                                    | Notes        |
| Kerman Start<br>Motel | 566 S<br>Madera AVE<br>Kerman, | 08/18/2022 | Mavrikis, George | Final (CNST INSP) | R Occupancies (Hotels,<br>Apartments, Day Cares) State<br>Man