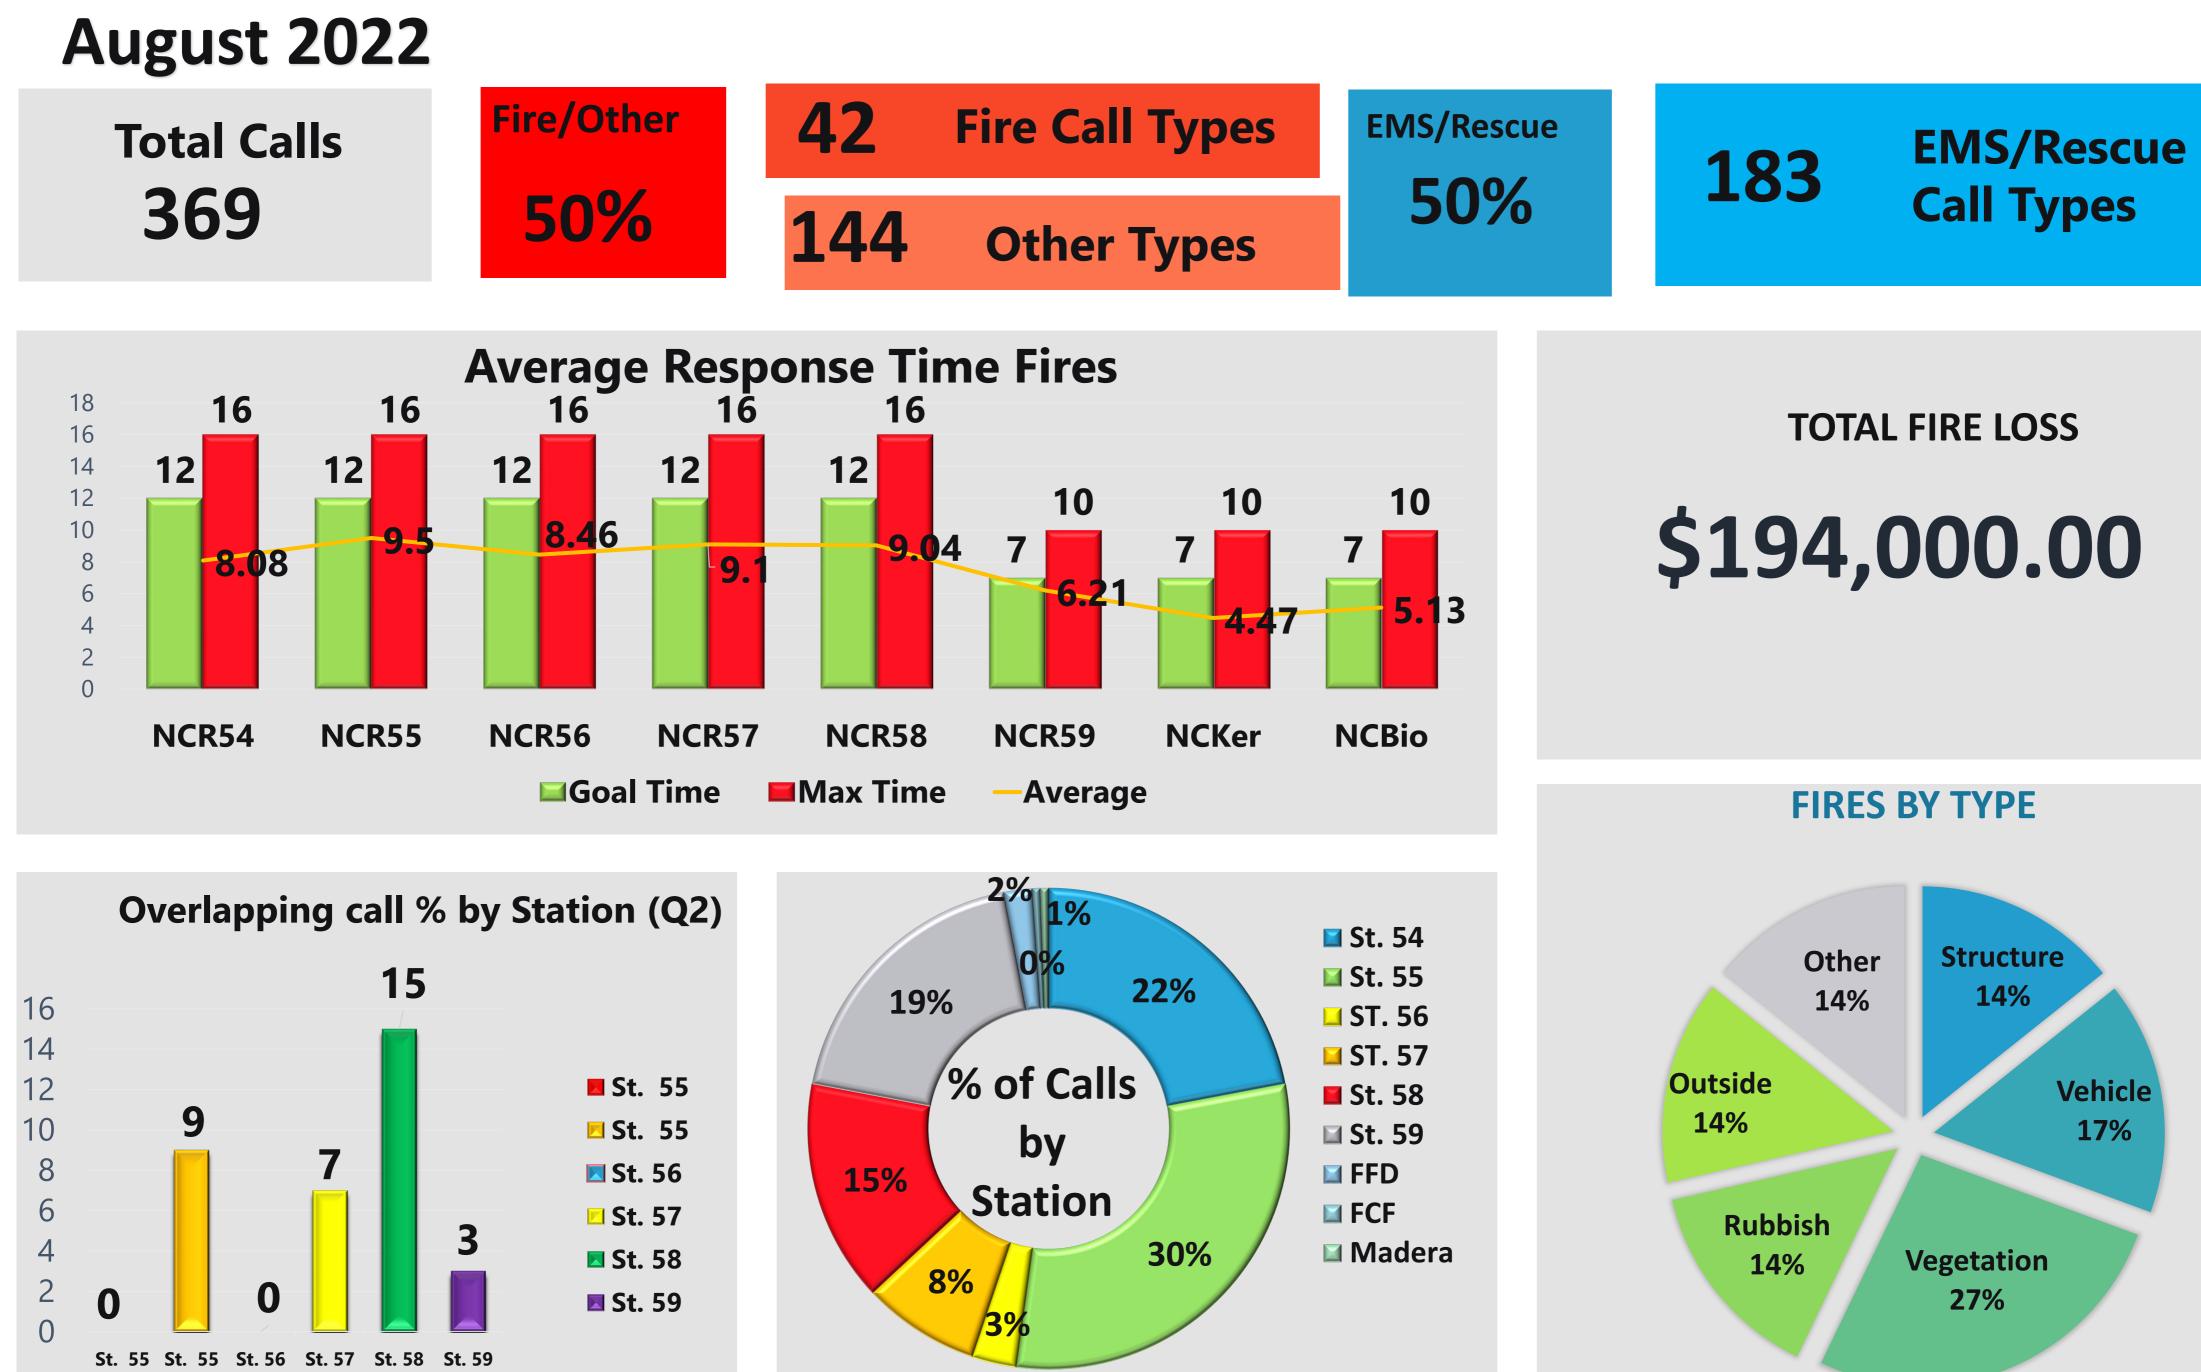

Kerman, CA

This report was generated on 9/3/2022 10:38:50 AM

#### Breakdown by Major Incident Types for Date Range

Zone(s): All Zones | Start Date: 08/01/2022 | End Date: 09/01/2022

| MAJOR INCIDENT TYPE                | # INCIDENTS | % of TOTAL |
|------------------------------------|-------------|------------|
| Fires                              | 42          | 11.38%     |
| Rescue & Emergency Medical Service | 183         | 49.59%     |
| Hazardous Condition (No Fire)      | 6           | 1.63%      |
| Service Call                       | 15          | 4.07%      |
| Good Intent Call                   | 88          | 23.85%     |
| False Alarm & False Call           | 34          | 9.21%      |
| Special Incident Type              | 1           | 0.27%      |
| TOTAL                              | 369         | 100%       |

Only REVIEWED and/or LOCKED IMPORTED incidents are included. Summary results for a major incident type are not displayed if the count is zero.

emergencyreporting.com Doc Id: 553 Page # 1 of 2

#### Incident Count per Zone for Date Range

Start Date: 08/01/2022 | End Date: 09/01/2022

| ZONE                                                 | # INCIDENTS |
|------------------------------------------------------|-------------|
| FCF AutoAid - Fresno County AutoAid                  | 2           |
| FFD AutoAid - Fresno City Auto/Mutal Aid             | 7           |
| Madera County - Madera County Fire                   | 2           |
| NC59 - North Central Metro, Station 59 Service Area  | 70          |
| NCBio - North Central Biola                          | 6           |
| NCKer - North Central Kerman                         | 86          |
| NCR54 - North Central Rural, Station 54 Service Area | 81          |
| NCR55 - North Central Rural, Station 55 Service Area | 26          |
| NCR56 - North Central Rural, Station 56 Service Area | 11          |
| NCR57 - North Central Rural, Station 57 Service Area | 23          |
| NCR58 - North Central Rural, Station 58 Service Area | 55          |
| TOTAL:                                               | 369         |

Zone information is defined on the Basic Info 3 screen of an incident. Only REVIEWED incidents included. Archived Zones cannot be unarchived.

emergencyreporting.com Doc Id: 270 Page # 1 of 1

Kerman, CA

This report was generated on 9/3/2022 10:57:12 AM

#### Count of Incidents by Incident Type for Incident Status for Date Range

Incident Status(s): All Incident Statuses | Sort By: IncidentType | Start Date: 08/01/2022 | End Date: 09/01/2022

| INCIDENT TYPE                                          | # INCIDENTS |  |  |
|--------------------------------------------------------|-------------|--|--|
| 100 - Fire, other                                      | 3           |  |  |
| 111 - Building fire                                    | 3           |  |  |
| 112 - Fires in structure other than in a building      | 1           |  |  |
| 113 - Cooking fire, confined to container              | 1           |  |  |
| 118 - Trash or rubbish fire, contained                 | 3           |  |  |
| 122 - Fire in motor home, camper, recreational vehicle | 1           |  |  |
| 131 - Passenger vehicle fire                           | 7           |  |  |
| 140 - Natural vegetation fire, other                   | 10          |  |  |
| 142 - Brush or brush-and-grass mixture fire            | 2           |  |  |
| 151 - Outside rubbish, trash or waste fire             | 3           |  |  |
| 154 - Dumpster or other outside trash receptacle fire  | 1           |  |  |
| 160 - Special outside fire, other                      | 6           |  |  |
| 173 - Cultivated trees or nursery stock fire           | 1           |  |  |
| 311 - Medical assist, assist EMS crew                  | 40          |  |  |
| 320 - Emergency medical service, other                 | 2           |  |  |
| 321 - EMS call, excluding vehicle accident with injury | 105         |  |  |
| 322 - Motor vehicle accident with injuries             | 18          |  |  |
| 323 - Motor vehicle/pedestrian accident (MV Ped)       | 2           |  |  |
| 324 - Motor vehicle accident with no injuries.         | 12          |  |  |
| 331 - Lock-in (if lock out , use 511 )                 | 1           |  |  |
| 352 - Extrication of victim(s) from vehicle            | 1           |  |  |
| 356 - High-angle rescue                                | 1           |  |  |
| 363 - Swift water rescue                               | 1           |  |  |
| 420 - Toxic condition, other                           | 1           |  |  |
| 440 - Electrical wiring/equipment problem, other       | 1           |  |  |
| 444 - Power line down                                  | 2           |  |  |
| 445 - Arcing, shorted electrical equipment             | 2           |  |  |
| 500 - Service Call, other                              | 2           |  |  |
| 511 - Lock-out                                         | 1           |  |  |
| 520 - Water problem, other                             | 1           |  |  |
| 550 - Public service assistance, other                 | 7           |  |  |
| 551 - Assist police or other governmental agency       | 1           |  |  |
| 561 - Unauthorized burning                             | 2           |  |  |
| 571 - Cover assignment, standby, moveup                | 1           |  |  |
| 600 - Good intent call, other                          | 1           |  |  |
| 611 - Dispatched & cancelled en route                  | 67          |  |  |
| 621 - Wrong location                                   | 1           |  |  |
| 622 - No incident found on arrival at dispatch address | 9           |  |  |

This report displays Incidents by Incident type for the selected Incident Status (es) and chosen date range. Nemsis 2 & 3 Incidents Included.

emergencyreporting.com Doc Id: 1673 Page # 1 of 2

| Total Incidents                                          | s 369 |
|----------------------------------------------------------|-------|
| 900 - Special type of incident, other                    | 1     |
| 745 - Alarm system activation, no fire - unintentional   | 7     |
| 744 - Detector activation, no fire - unintentional       | 2     |
| 743 - Smoke detector activation, no fire - unintentional | 5     |
| 740 - Unintentional transmission of alarm, other         | 2     |
| 736 - CO detector activation due to malfunction          | 3     |
| 735 - Alarm system sounded due to malfunction            | 5     |
| 733 - Smoke detector activation due to malfunction       | 1     |
| 731 - Sprinkler activation due to malfunction            | 1     |
| 700 - False alarm or false call, other                   | 8     |
| 671 - HazMat release investigation w/no HazMat           | 1     |
| 653 - Smoke from barbecue, tar kettle                    | 1     |
| 651 - Smoke scare, odor of smoke                         | 8     |

This report displays Incidents by Incident type for the selected Incident Status (es) and chosen date range. Nemsis 2 & 3 Incidents Included.

Page # 2 of 2

Kerman, CA

This report was generated on 9/3/2022 11:00:34 AM

Only REVIEWED incidents included

emergencyreporting.com Doc Id: 19 Page # 1 of 1

Kerman, CA

This report was generated on 9/3/2022 12:55:44 PM

Average Response Time per Zone for Date Range

Start Date: 08/01/2022 | End Date: 09/01/2022

| Zone                                                 | AVERAGE RESPONSE TIME in minutes<br>(Dispatch to Arrived) |
|------------------------------------------------------|-----------------------------------------------------------|
| NCR55 - North Central Rural, Station 55 Service Area | 9:50                                                      |
| Madera County - Madera County Fire                   | 9:16                                                      |
| NCR57 - North Central Rural, Station 57 Service Area | 9:10                                                      |
| NCR58 - North Central Rural, Station 58 Service Area | 9:04                                                      |
| NCR56 - North Central Rural, Station 56 Service Area | 8:46                                                      |
| NCR54 - North Central Rural, Station 54 Service Area | 8:08                                                      |
| FFD AutoAid - Fresno City Auto/Mutal Aid             | 6:29                                                      |
| NC59 - North Central Metro, Station 59 Service Area  | 6:21                                                      |
| NCBio - North Central Biola                          | 5:13                                                      |
| NCKer - North Central Kerman                         | 4:47                                                      |

#### Count of Overlapping Incidents for Date Range

Start Date: 08/01/2022 | End Date: 09/01/2022

| # OVERLAPPING                |                     | % OVERLAPPING |              |             | TOTAL      |                                                 |
|------------------------------|---------------------|---------------|--------------|-------------|------------|-------------------------------------------------|
| 119                          |                     | 32.25         |              |             | 369        |                                                 |
| OVERLAPPING INCIDENT DETAILS |                     |               |              |             |            |                                                 |
| ALARM                        | CLEAR/C             | ANCEL         | INCIDENT #   | INCIDENT TY | PE STATION | ZONE                                            |
| 3/3/2022                     |                     |               | -            | -           |            |                                                 |
| 8/3/2022 4:26:57 PM          | 8/3/2022 4:         | 39:19 PM      | 2022-2053360 | 173         | NCR54      | North Central Rural,<br>Station 54 Service Area |
| 8/3/2022 4:27:11 PM          | 8/3/2022 4:         | 38:53 PM      | 2022-2053359 | 311         | NCKer      | North Central Kerman                            |
| 8/3/2022 10:38:55 PM         | 8/3/2022 11         | :24:47 PM     | 2022-2053363 | 520         | NCKer      | North Central Kerman                            |
| 8/3/2022 11:07:00 PM         | 8/3/2022 11         | :52:25 PM     | 2022-2053364 | 131         | NCR58      | North Central Rural,<br>Station 58 Service Area |
| 3/4/2022                     |                     |               |              | -           |            |                                                 |
| 8/4/2022 2:44:56 PM          | 8/4/2022 3:         | 29:00 PM      | 2022-2063376 | 500         | NCKer      | North Central Kerman                            |
| 8/4/2022 3:06:41 PM          | 8/4/2022 3:         | 22:33 PM      | 2022-2063375 | 700         | NCR58      | North Central Rural,<br>Station 58 Service Area |
| 8/4/2022 8:23:20 PM          | 8/4/2022 8:         | 50:03 PM      | 2022-2063379 | 321         | NCKer      | North Central Kerman                            |
| 8/4/2022 8:31:01 PM          | 8/4/2022 8:         | 32:52 PM      | 2022-2063378 | 611         | NCKer      | North Central Kerman                            |
| 8/4/2022 8:45:51 PM          | 8/4/2022 9:00:18 PM |               | 2022-2063380 | 311         | NCR54      | North Central Rural,<br>Station 54 Service Area |
| 8/5/2022                     |                     |               |              |             |            |                                                 |
| 8/5/2022 6:55:55 AM          | 8/5/2022 7:         | 11:29 AM      | 2022-2063386 | 744         | NCR58      | North Central Rural,<br>Station 58 Service Area |
| 8/5/2022 7:01:49 AM          | 8/5/2022 7:05:51 AM |               | 2022-2063385 | 611         | NCR54      | North Central Rural,<br>Station 54 Service Area |
| 3/6/2022                     |                     |               | -            | -           |            |                                                 |
| 8/6/2022 10:24:30 AM         | 8/6/2022 11         | :07:28 AM     | 2022-2063398 | 651         | NCKer      | North Central Kerman                            |
| 8/6/2022 10:46:28 AM         | 8/6/2022 10         | :55:40 AM     | 2022-2063397 | 611         | NCKer      | North Central Kerman                            |
| 3/7/2022                     |                     |               |              |             |            |                                                 |
| 8/7/2022 5:58:52 PM          | 8/7/2022 6:11:38 PM |               | 2022-2063408 | 321         | NC59       | North Central Metro,<br>Station 59 Service Area |
| 8/7/2022 6:01:37 PM          | 8/7/2022 6:06:45 PM |               | 2022-2063407 | 745         | NCR54      | North Central Rural,<br>Station 54 Service Area |
| 3/8/2022                     |                     |               |              |             |            |                                                 |
| 8/8/2022 2:40:18 PM          | 8/8/2022 2:59:20 PM |               | 2022-2063418 | 321         | NCR55      | North Central Rural,<br>Station 55 Service Area |
| 8/8/2022 2:52:15 PM          | 8/8/2022 2:59:56 PM |               | 2022-2063419 | 611         | NCBio      | North Central Rural,<br>Station 57 Service Area |
| 3/9/2022                     |                     |               | ·            |             | •          | ·                                               |
| 8/9/2022 2:11:07 AM          | 8/9/2022 2:52:41 AM |               | 2022-2063425 | 323         | NCR54      | North Central Rural,<br>Station 54 Service Area |
| 8/9/2022 2:33:13 AM          | 8/9/2022 2:46:47 AM |               | 2022-2063424 | 321         | NCKer      | North Central Kerman                            |
| 8/9/2022 3:22:35 PM          | 8/9/2022 7:56:09 PM |               | 2022-2063432 | 140         | NCR58      | North Central Rural,<br>Station 58 Service Area |

Percentage of incidents overlapping from total incidents in month, year. Compared incident time range as either Alarm to Cancel or Alarm to Clear for incidents that have either Cancel or Clear time recorded. Reviewed calls only. Group by date. Displays date, incident number, incident type (numeric only), zone, and station.

#### Losses for Date Range

Start Date: 08/01/2022 | End Date: 09/01/2022

|                 | TOTAL INCIDE | INTS  | TOTAL PROPERTY LOSS                                   | TOTAL CONTENT<br>LOSS | TOTAL<br>LOSSES | AVERAGE<br>LOSS | E           |            |
|-----------------|--------------|-------|-------------------------------------------------------|-----------------------|-----------------|-----------------|-------------|------------|
|                 | 13           |       | \$175,500.00                                          | \$18,500.00           | \$194,000.00    | \$14,923.00     | )           |            |
| INCIDENT NUMBER | DATE         |       | Incident Type                                         | PROPERTY LOSS         | CONTENT         | LOSS            | TOTAL       | % of Total |
| 2022-2053364    | 08/03/2022   |       | 131 - Passenger vehicle fire                          | \$28,000.00           | )               | \$500.00        | \$28,500.00 | 14.69%     |
| 2022-2063432    | 08/09/2022   | 14    | 40 - Natural vegetation fire, other                   | \$3,000.00            | )               | \$0.00          | \$3,000.00  | 1.55%      |
| 2022-2063478    | 08/14/2022   | 12    | 22 - Fire in motor home, camper, recreational vehicle | \$15,000.00           | )               | \$5,000.00      | \$20,000.00 | 10.31%     |
| 2022-2063488    | 08/14/2022   |       | 111 - Building fire                                   | \$3,000.00            | )               | \$0.00          | \$3,000.00  | 1.55%      |
| 2022-2063491    | 08/14/2022   |       | 131 - Passenger vehicle fire                          | \$10,000.00           | )               | \$0.00          | \$10,000.00 | 5.15%      |
| 2022-2063495    | 08/15/2022   |       | 131 - Passenger vehicle fire                          | \$20,000.00           | )               | \$0.00          | \$20,000.00 | 10.31%     |
| 2022-2063501    | 08/15/2022   |       | 131 - Passenger vehicle fire                          | \$3,500.00            | )               | \$1,000.00      | \$4,500.00  | 2.32%      |
| 2022-2063558    | 08/20/2022   |       | 111 - Building fire                                   | \$10,000.00           | )               | \$10,000.00     | \$20,000.00 | 10.31%     |
| 2022-2063565    | 08/21/2022   |       | 100 - Fire, other                                     | \$10,000.00           | )               | \$0.00          | \$10,000.00 | 5.15%      |
| 2022-2063578    | 08/22/2022   |       | 111 - Building fire                                   | \$40,000.00           | )               | \$2,000.00      | \$42,000.00 | 21.65%     |
| 2022-2063592    | 08/23/2022   | 112 - | Fires in structure other than in a building           | \$10,000.00           | )               | \$0.00          | \$10,000.00 | 5.15%      |
| 2022-2063650    | 08/28/2022   |       | 131 - Passenger vehicle fire                          | \$10,000.00           |                 | \$0.00          | \$10,000.00 | 5.15%      |
| 2022-2063682    | 08/30/2022   |       | 100 - Fire, other                                     | \$13,000.00           |                 | \$0.00          | \$13,000.00 | 6.70%      |

| Detailed Breakdown by Incident Type                      |             |            |  |  |  |  |
|----------------------------------------------------------|-------------|------------|--|--|--|--|
| INCIDENT TYPE                                            | # INCIDENTS | % of TOTAL |  |  |  |  |
| 100 - Fire, other                                        | 3           | 0.81%      |  |  |  |  |
| 111 - Building fire                                      | 3           | 0.81%      |  |  |  |  |
| 112 - Fires in structure other than in a building        | 1           | 0.27%      |  |  |  |  |
| 113 - Cooking fire, confined to container                | 1           | 0.27%      |  |  |  |  |
| 118 - Trash or rubbish fire, contained                   | 3           | 0.81%      |  |  |  |  |
| 122 - Fire in motor home, camper, recreational vehicle   | 1           | 0.27%      |  |  |  |  |
| 131 - Passenger vehicle fire                             | 7           | 1.9%       |  |  |  |  |
| 140 - Natural vegetation fire, other                     | 10          | 2.71%      |  |  |  |  |
| 142 - Brush or brush-and-grass mixture fire              | 2           | 0.54%      |  |  |  |  |
| 151 - Outside rubbish, trash or waste fire               | 3           | 0.81%      |  |  |  |  |
| 154 - Dumpster or other outside trash receptacle fire    | 1           | 0.27%      |  |  |  |  |
| 160 - Special outside fire, other                        | 6           | 1.63%      |  |  |  |  |
| 173 - Cultivated trees or nursery stock fire             | 1           | 0.27%      |  |  |  |  |
| 311 - Medical assist, assist EMS crew                    | 40          | 10.84%     |  |  |  |  |
| 320 - Emergency medical service, other                   | 2           | 0.54%      |  |  |  |  |
| 321 - EMS call, excluding vehicle accident with injury   | 105         | 28.46%     |  |  |  |  |
| 322 - Motor vehicle accident with injuries               | 18          | 4.88%      |  |  |  |  |
| 323 - Motor vehicle/pedestrian accident (MV Ped)         | 2           | 0.54%      |  |  |  |  |
| 324 - Motor vehicle accident with no injuries.           | 12          | 3.25%      |  |  |  |  |
| 331 - Lock-in (if lock out , use 511 )                   | 1           | 0.27%      |  |  |  |  |
| 352 - Extrication of victim(s) from vehicle              | 1           | 0.27%      |  |  |  |  |
| 356 - High-angle rescue                                  | 1           | 0.27%      |  |  |  |  |
| 363 - Swift water rescue                                 | 1           |            |  |  |  |  |
| 420 - Toxic condition, other                             | 1           | 0.27%      |  |  |  |  |
| 440 - Electrical wiring/equipment problem, other         | 1           |            |  |  |  |  |
| 444 - Power line down                                    |             | 0.27%      |  |  |  |  |
| 445 - Arcing, shorted electrical equipment               | 2           | 0.54%      |  |  |  |  |
| 500 - Service Call, other                                | 2           | 0.54%      |  |  |  |  |
| 510 - Service Call, other<br>511 - Lock-out              | 2           | 0.54%      |  |  |  |  |
|                                                          | 1           | 0.27%      |  |  |  |  |
| 520 - Water problem, other                               | 1           | 0.27%      |  |  |  |  |
| 550 - Public service assistance, other                   | 7           | 1.9%       |  |  |  |  |
| 551 - Assist police or other governmental agency         | 1           | 0.27%      |  |  |  |  |
| 561 - Unauthorized burning                               | 2           | 0.54%      |  |  |  |  |
| 571 - Cover assignment, standby, moveup                  | 1           | 0.27%      |  |  |  |  |
| 600 - Good intent call, other                            | 1           | 0.27%      |  |  |  |  |
| 611 - Dispatched & cancelled en route                    | 67          | 18.16%     |  |  |  |  |
| 621 - Wrong location                                     | 1           | 0.27%      |  |  |  |  |
| 622 - No incident found on arrival at dispatch address   | 9           | 2.44%      |  |  |  |  |
| 651 - Smoke scare, odor of smoke                         | 8           | 2.17%      |  |  |  |  |
| 653 - Smoke from barbecue, tar kettle                    | 1           | 0.27%      |  |  |  |  |
| 671 - HazMat release investigation w/no HazMat           | 1           | 0.27%      |  |  |  |  |
| 700 - False alarm or false call, other                   | 8           | 2.17%      |  |  |  |  |
| 731 - Sprinkler activation due to malfunction            | 1           | 0.27%      |  |  |  |  |
| 733 - Smoke detector activation due to malfunction       | 1           | 0.27%      |  |  |  |  |
| 735 - Alarm system sounded due to malfunction            | 5           | 1.36%      |  |  |  |  |
| 736 - CO detector activation due to malfunction          | 3           | 0.81%      |  |  |  |  |
| 740 - Unintentional transmission of alarm, other         | 2           | 0.54%      |  |  |  |  |
| 743 - Smoke detector activation, no fire - unintentional | 5           | 1.36%      |  |  |  |  |
| 744 - Detector activation, no fire - unintentional       | 2           | 0.54%      |  |  |  |  |
| 745 - Alarm system activation, no fire - unintentional   | 7           | 1.9%       |  |  |  |  |
| 900 - Special type of incident, other                    | 1           | 0.27%      |  |  |  |  |
| TOTAL INCID                                              |             | 100%       |  |  |  |  |