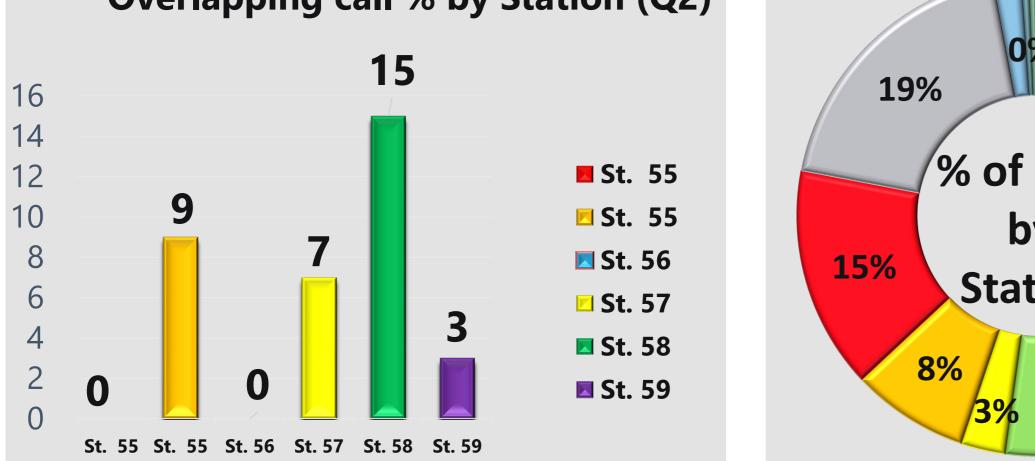

#### Count of Overlapping Incidents for Date Range

Start Date: 08/01/2022 | End Date: 09/01/2022

| # OVERLAPPING                |                     | % OVERLAPPING |              |             | TOTAL      |                                                 |
|------------------------------|---------------------|---------------|--------------|-------------|------------|-------------------------------------------------|
| 119                          |                     | 32.25         |              |             | 369        |                                                 |
| OVERLAPPING INCIDENT DETAILS |                     |               |              |             |            |                                                 |
| ALARM                        | CLEAR/C             | ANCEL         | INCIDENT #   | INCIDENT TY | PE STATION | ZONE                                            |
| 3/3/2022                     |                     |               | -            | -           |            |                                                 |
| 8/3/2022 4:26:57 PM          | 8/3/2022 4:         | 39:19 PM      | 2022-2053360 | 173         | NCR54      | North Central Rural,<br>Station 54 Service Area |
| 8/3/2022 4:27:11 PM          | 8/3/2022 4:         | 38:53 PM      | 2022-2053359 | 311         | NCKer      | North Central Kerman                            |
| 8/3/2022 10:38:55 PM         | 8/3/2022 11         | :24:47 PM     | 2022-2053363 | 520         | NCKer      | North Central Kerman                            |
| 8/3/2022 11:07:00 PM         | 8/3/2022 11         | :52:25 PM     | 2022-2053364 | 131         | NCR58      | North Central Rural,<br>Station 58 Service Area |
| 3/4/2022                     |                     |               |              | -           |            |                                                 |
| 8/4/2022 2:44:56 PM          | 8/4/2022 3:         | 29:00 PM      | 2022-2063376 | 500         | NCKer      | North Central Kerman                            |
| 8/4/2022 3:06:41 PM          | 8/4/2022 3:         | 22:33 PM      | 2022-2063375 | 700         | NCR58      | North Central Rural,<br>Station 58 Service Area |
| 8/4/2022 8:23:20 PM          | 8/4/2022 8:         | 50:03 PM      | 2022-2063379 | 321         | NCKer      | North Central Kerman                            |
| 8/4/2022 8:31:01 PM          | 8/4/2022 8:         | 32:52 PM      | 2022-2063378 | 611         | NCKer      | North Central Kerman                            |
| 8/4/2022 8:45:51 PM          | 8/4/2022 9:00:18 PM |               | 2022-2063380 | 311         | NCR54      | North Central Rural,<br>Station 54 Service Area |
| 8/5/2022                     |                     |               |              |             |            |                                                 |
| 8/5/2022 6:55:55 AM          | 8/5/2022 7:         | 11:29 AM      | 2022-2063386 | 744         | NCR58      | North Central Rural,<br>Station 58 Service Area |
| 8/5/2022 7:01:49 AM          | 8/5/2022 7:05:51 AM |               | 2022-2063385 | 611         | NCR54      | North Central Rural,<br>Station 54 Service Area |
| 3/6/2022                     |                     |               | -            | -           |            |                                                 |
| 8/6/2022 10:24:30 AM         | 8/6/2022 11         | :07:28 AM     | 2022-2063398 | 651         | NCKer      | North Central Kerman                            |
| 8/6/2022 10:46:28 AM         | 8/6/2022 10         | :55:40 AM     | 2022-2063397 | 611         | NCKer      | North Central Kerman                            |
| 3/7/2022                     |                     |               |              |             |            |                                                 |
| 8/7/2022 5:58:52 PM          | 8/7/2022 6:11:38 PM |               | 2022-2063408 | 321         | NC59       | North Central Metro,<br>Station 59 Service Area |
| 8/7/2022 6:01:37 PM          | 8/7/2022 6:06:45 PM |               | 2022-2063407 | 745         | NCR54      | North Central Rural,<br>Station 54 Service Area |
| 3/8/2022                     |                     |               |              |             |            |                                                 |
| 8/8/2022 2:40:18 PM          | 8/8/2022 2:59:20 PM |               | 2022-2063418 | 321         | NCR55      | North Central Rural,<br>Station 55 Service Area |
| 8/8/2022 2:52:15 PM          | 8/8/2022 2:59:56 PM |               | 2022-2063419 | 611         | NCBio      | North Central Rural,<br>Station 57 Service Area |
| 3/9/2022                     |                     |               | ·            |             | •          | ·                                               |
| 8/9/2022 2:11:07 AM          | 8/9/2022 2:52:41 AM |               | 2022-2063425 | 323         | NCR54      | North Central Rural,<br>Station 54 Service Area |
| 8/9/2022 2:33:13 AM          | 8/9/2022 2:46:47 AM |               | 2022-2063424 | 321         | NCKer      | North Central Kerman                            |
| 8/9/2022 3:22:35 PM          | 8/9/2022 7:56:09 PM |               | 2022-2063432 | 140         | NCR58      | North Central Rural,<br>Station 58 Service Area |

Percentage of incidents overlapping from total incidents in month, year. Compared incident time range as either Alarm to Cancel or Alarm to Clear for incidents that have either Cancel or Clear time recorded. Reviewed calls only. Group by date. Displays date, incident number, incident type (numeric only), zone, and station.

#### Count of Overlapping Incidents for Station for Date Range (In Service Time Used)

Incident Status(s): All Incident Statuses | Station(s): NCKer | Start Date: 08/01/2022 | End Date: 09/01/2022

| OVERLAPPING COUNT | PERCENT OVERLAPPING | TOTAL |
|-------------------|---------------------|-------|
| 8                 | 9.41 %              | 85    |

| OVERLAPPING INCIDENT DETAILS (ALARM TO IN SERVICE) |                       |                 |               |                      |  |  |  |  |
|----------------------------------------------------|-----------------------|-----------------|---------------|----------------------|--|--|--|--|
| ALARM                                              | IN SERVICE            | INCIDENT NUMBER | INCIDENT TYPE | ZONE                 |  |  |  |  |
| 8/4/2022                                           |                       |                 |               |                      |  |  |  |  |
| 8/4/2022 8:31:01 PM                                | 8/4/2022 8:32:52 PM   | 2022-2063378    | 611           | North Central Kerman |  |  |  |  |
| 8/4/2022 8:23:20 PM                                | 8/4/2022 8:50:03 PM   | 2022-2063379    | 321           | North Central Kerman |  |  |  |  |
| 8/6/2022                                           |                       |                 |               |                      |  |  |  |  |
| 8/6/2022 10:46:28 AM                               | 8/6/2022 10:55:40 AM  | 2022-2063397    | 611           | North Central Kerman |  |  |  |  |
| 8/6/2022 10:24:30 AM                               | 8/6/2022 11:07:28 AM  | 2022-2063398    | 651           | North Central Kerman |  |  |  |  |
| 8/17/2022                                          |                       |                 |               |                      |  |  |  |  |
| 8/17/2022 2:19:46 PM                               | 8/17/2022 2:31:14 PM  | 2022-2063522    | 321           | North Central Kerman |  |  |  |  |
| 8/17/2022 2:24:39 PM                               | 8/17/2022 2:58:10 PM  | 2022-2063523    | 321           | North Central Kerman |  |  |  |  |
| 8/28/2022                                          |                       |                 |               |                      |  |  |  |  |
| 8/28/2022 10:25:07 PM                              | 8/28/2022 10:35:14 PM | 2022-2063653    | 321           | North Central Kerman |  |  |  |  |
| 8/28/2022 10:30:03 PM                              | 8/28/2022 10:57:52 PM | 2022-2063655    | 321           | North Central Kerman |  |  |  |  |

#### Count of Overlapping Incidents for Station for Date Range (In Service Time Used)

Incident Status(s): All Incident Statuses | Station(s): NCR58 | Start Date: 08/01/2022 | End Date: 09/01/2022

| OVERLAPPING COUNT | PERCENT OVERLAPPING | TOTAL |
|-------------------|---------------------|-------|
| 9                 | 14.52 %             | 62    |

| ALARM                | IN SERVICE           | INCIDENT NUMBER | INCIDENT TYPE | ZONE                                            |
|----------------------|----------------------|-----------------|---------------|-------------------------------------------------|
|                      |                      |                 |               | ZUNL                                            |
| 8/9/2022             |                      |                 |               |                                                 |
| 8/9/2022 5:57:50 PM  | 8/9/2022 6:17:37 PM  | 2022-2063430    | 321           | North Central Rural,<br>Station 58 Service Area |
| 8/9/2022 3:22:35 PM  | 8/9/2022 7:56:09 PM  | 2022-2063432    | 140           | North Central Rural,<br>Station 58 Service Area |
| 8/15/2022            |                      |                 |               |                                                 |
| 8/15/2022 5:08:26 AM | 8/15/2022 5:21:16 AM | 2022-2063493    | 611           | North Central Rural,<br>Station 54 Service Area |
| 8/15/2022 5:14:48 AM | 8/15/2022 6:09:58 AM | 2022-2063495    | 131           | North Central Rural,<br>Station 56 Service Area |
| 8/19/2022            |                      |                 |               |                                                 |
| 8/19/2022 9:11:09 AM | 8/19/2022 9:12:46 AM | 2022-2063538    | 611           | North Central Rural,<br>Station 58 Service Area |
| 8/19/2022 9:11:09 AM | 8/19/2022 9:22:44 AM | 2022-2063539    | 311           | North Central Rural,<br>Station 58 Service Area |
| 8/29/2022            |                      |                 |               |                                                 |
| 8/29/2022 4:49:53 AM | 8/29/2022 5:06:15 AM | 2022-2063657    | 321           | North Central Rural,<br>Station 58 Service Area |
| 8/29/2022 5:08:15 AM | 8/29/2022 5:41:19 AM | 2022-2063658    | 140           | North Central Rural,<br>Station 58 Service Area |
| 8/29/2022 5:05:22 AM | 8/29/2022 5:41:49 AM | 2022-2063659    | 140           | North Central Rural,<br>Station 58 Service Area |