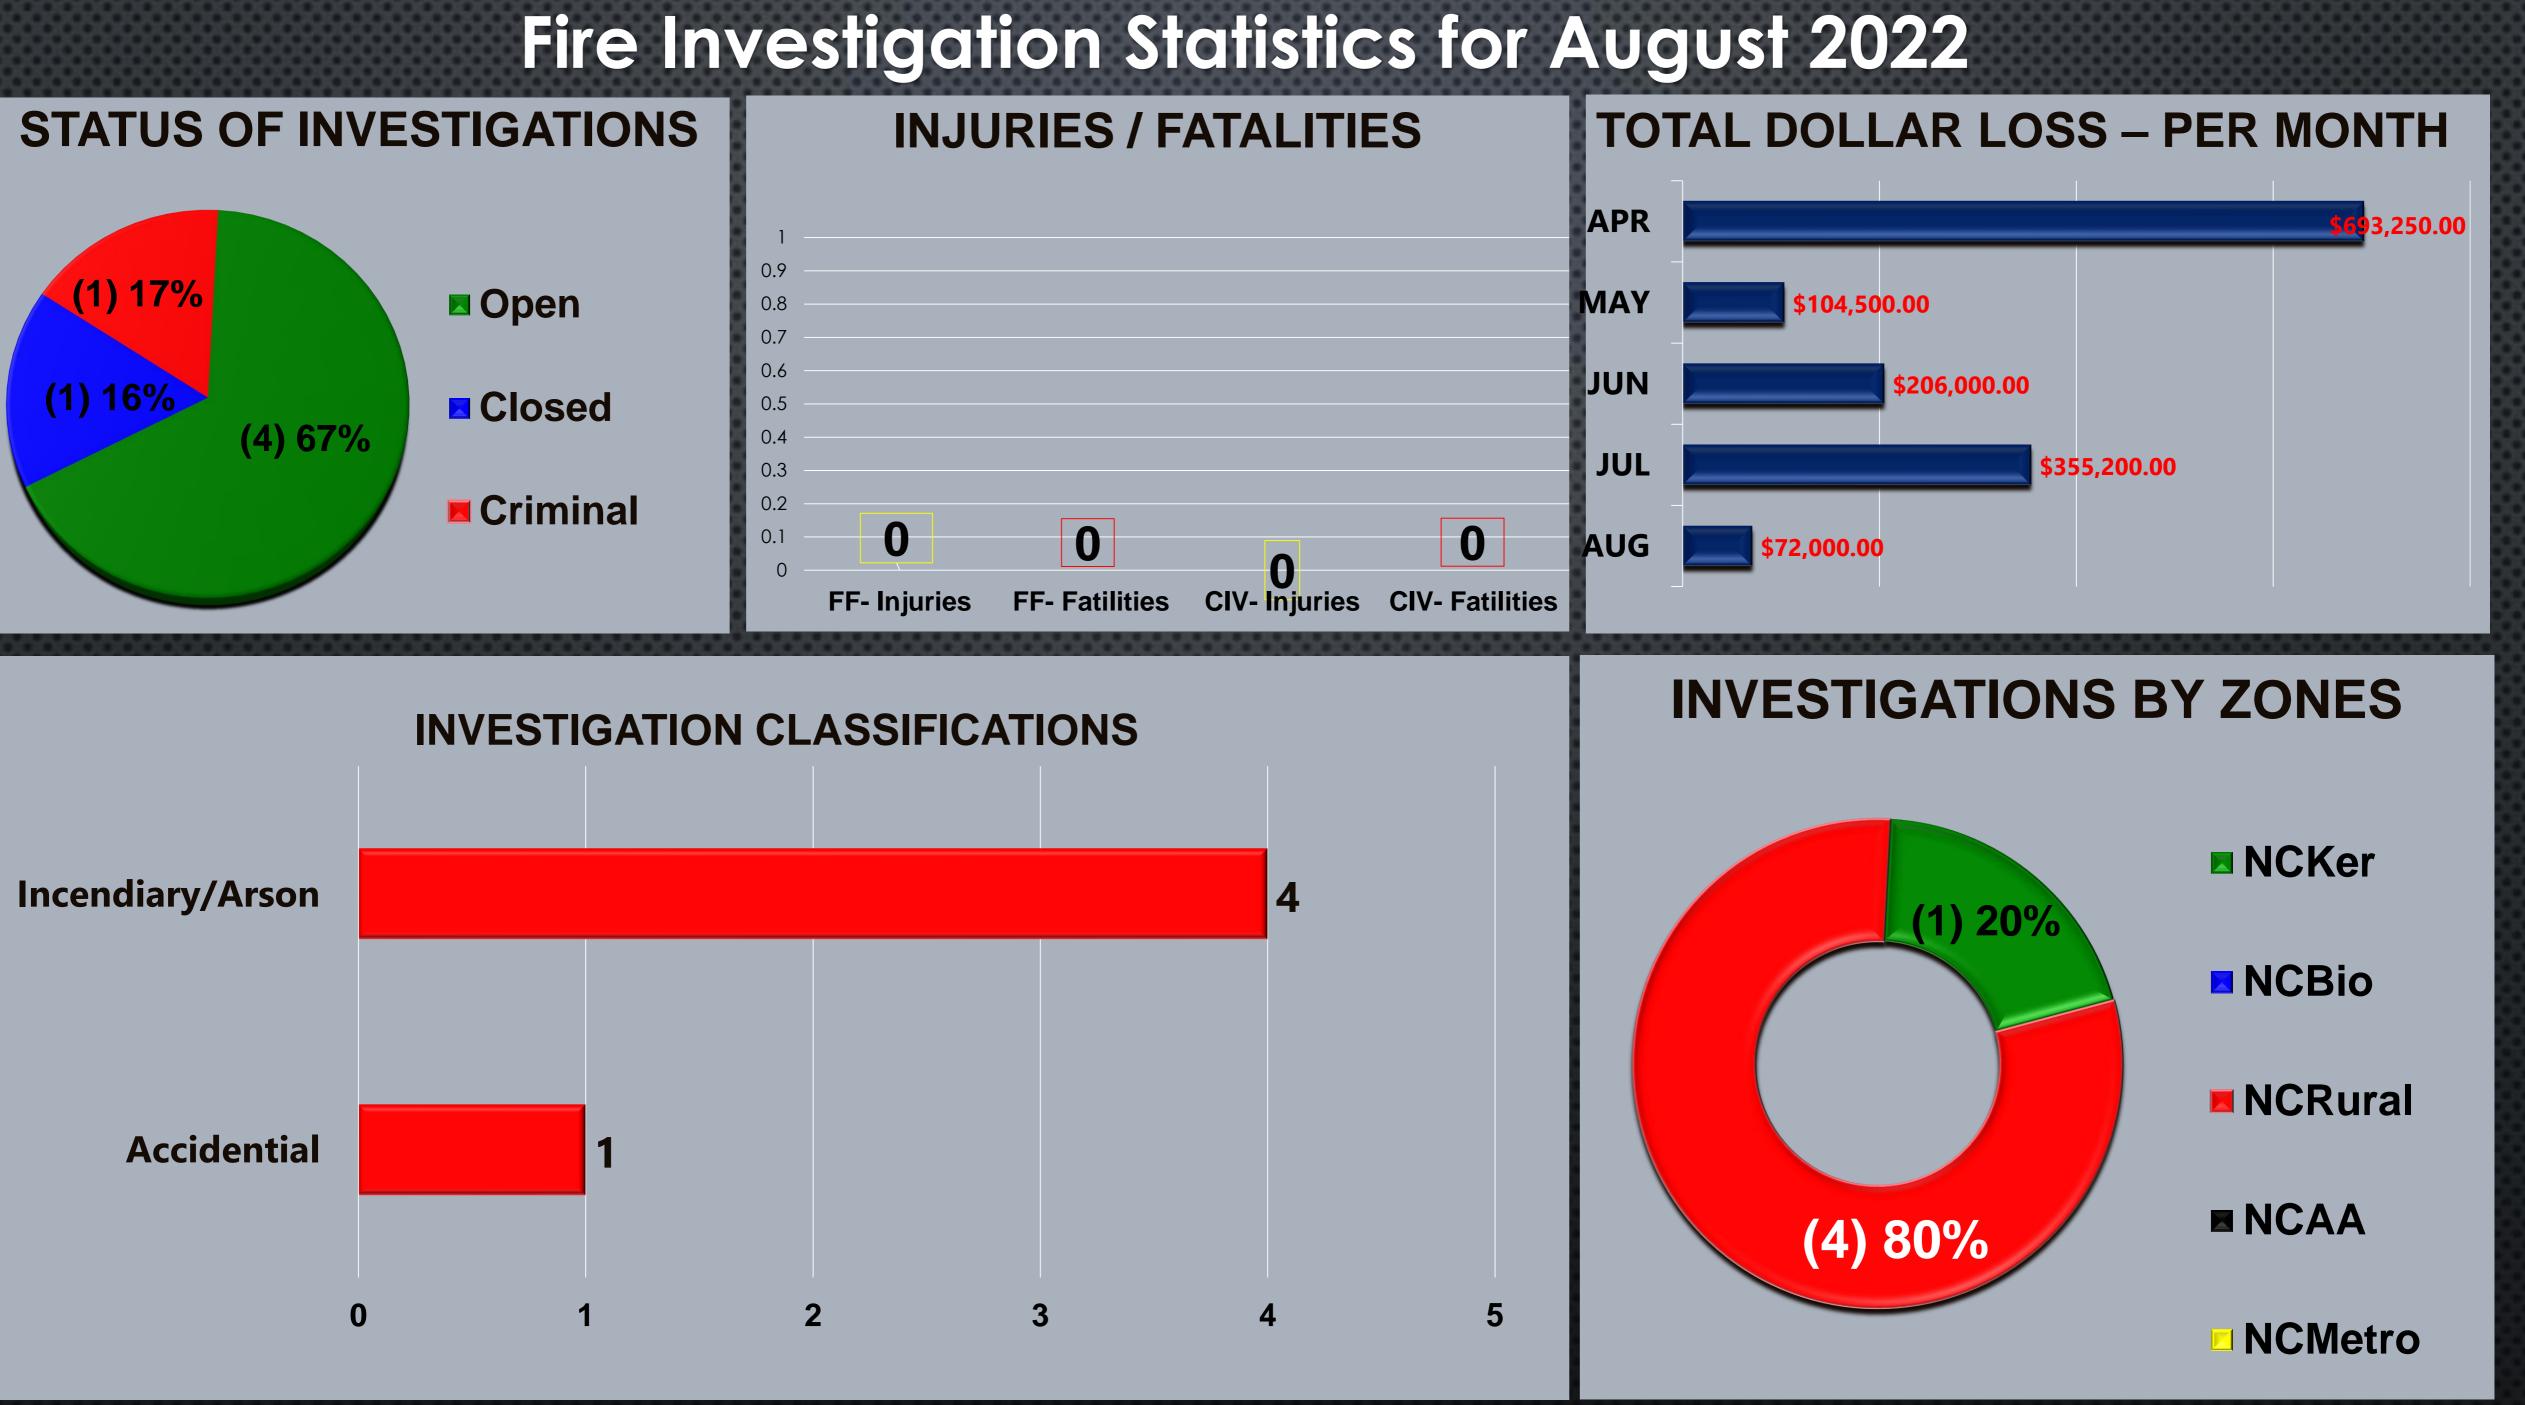

# Fire Investigation Division Statistics for August 2022 • Fire Investigations Fireworks Enforcement

ORT EST 1947 FIRE FIRE

Fire Chief: Timothy V. Henry, CFO, EFO

| Fire Invest                |            |                                     |         |                 |                 |                                                        |
|----------------------------|------------|-------------------------------------|---------|-----------------|-----------------|--------------------------------------------------------|
| TYPE OF FIRE /<br>INCIDENT | DATE OF    | LOCATION OF INCIDENT                | ZONE    | INVST<br>STATUS | INVST<br>CLASS. | NOTES                                                  |
| Vegetation Fire            | 08/10/2022 | Valentine & Dudley                  | NCRural | Open            | Incondiary      | Person set road side fire. Burned a tree, wooden fence |
| Structure Fire             | 08/14/2022 | Olive & Brawley                     | NCRural | Open            | Incendiary      | Homeless camp                                          |
| Structure Fire             | 08/20/2022 | 1205 N Shasta Ave                   | NCRural | Open            | Incendiary      | Homeless illegal occupied the home                     |
| Structure Fire             | 08/22/2022 | 5896 W Hampton Way                  | NCRural | Open            | Incendiary      | Unknown                                                |
| FWX Investigation          | 08/24/2022 | 14655 W F Street (Kerman-Floyd Elm) | NCKer   | Closed          | Accidental      | 2 minors discharged illegal fireworks<br>on campus     |
|                            | 05         |                                     |         |                 |                 |                                                        |