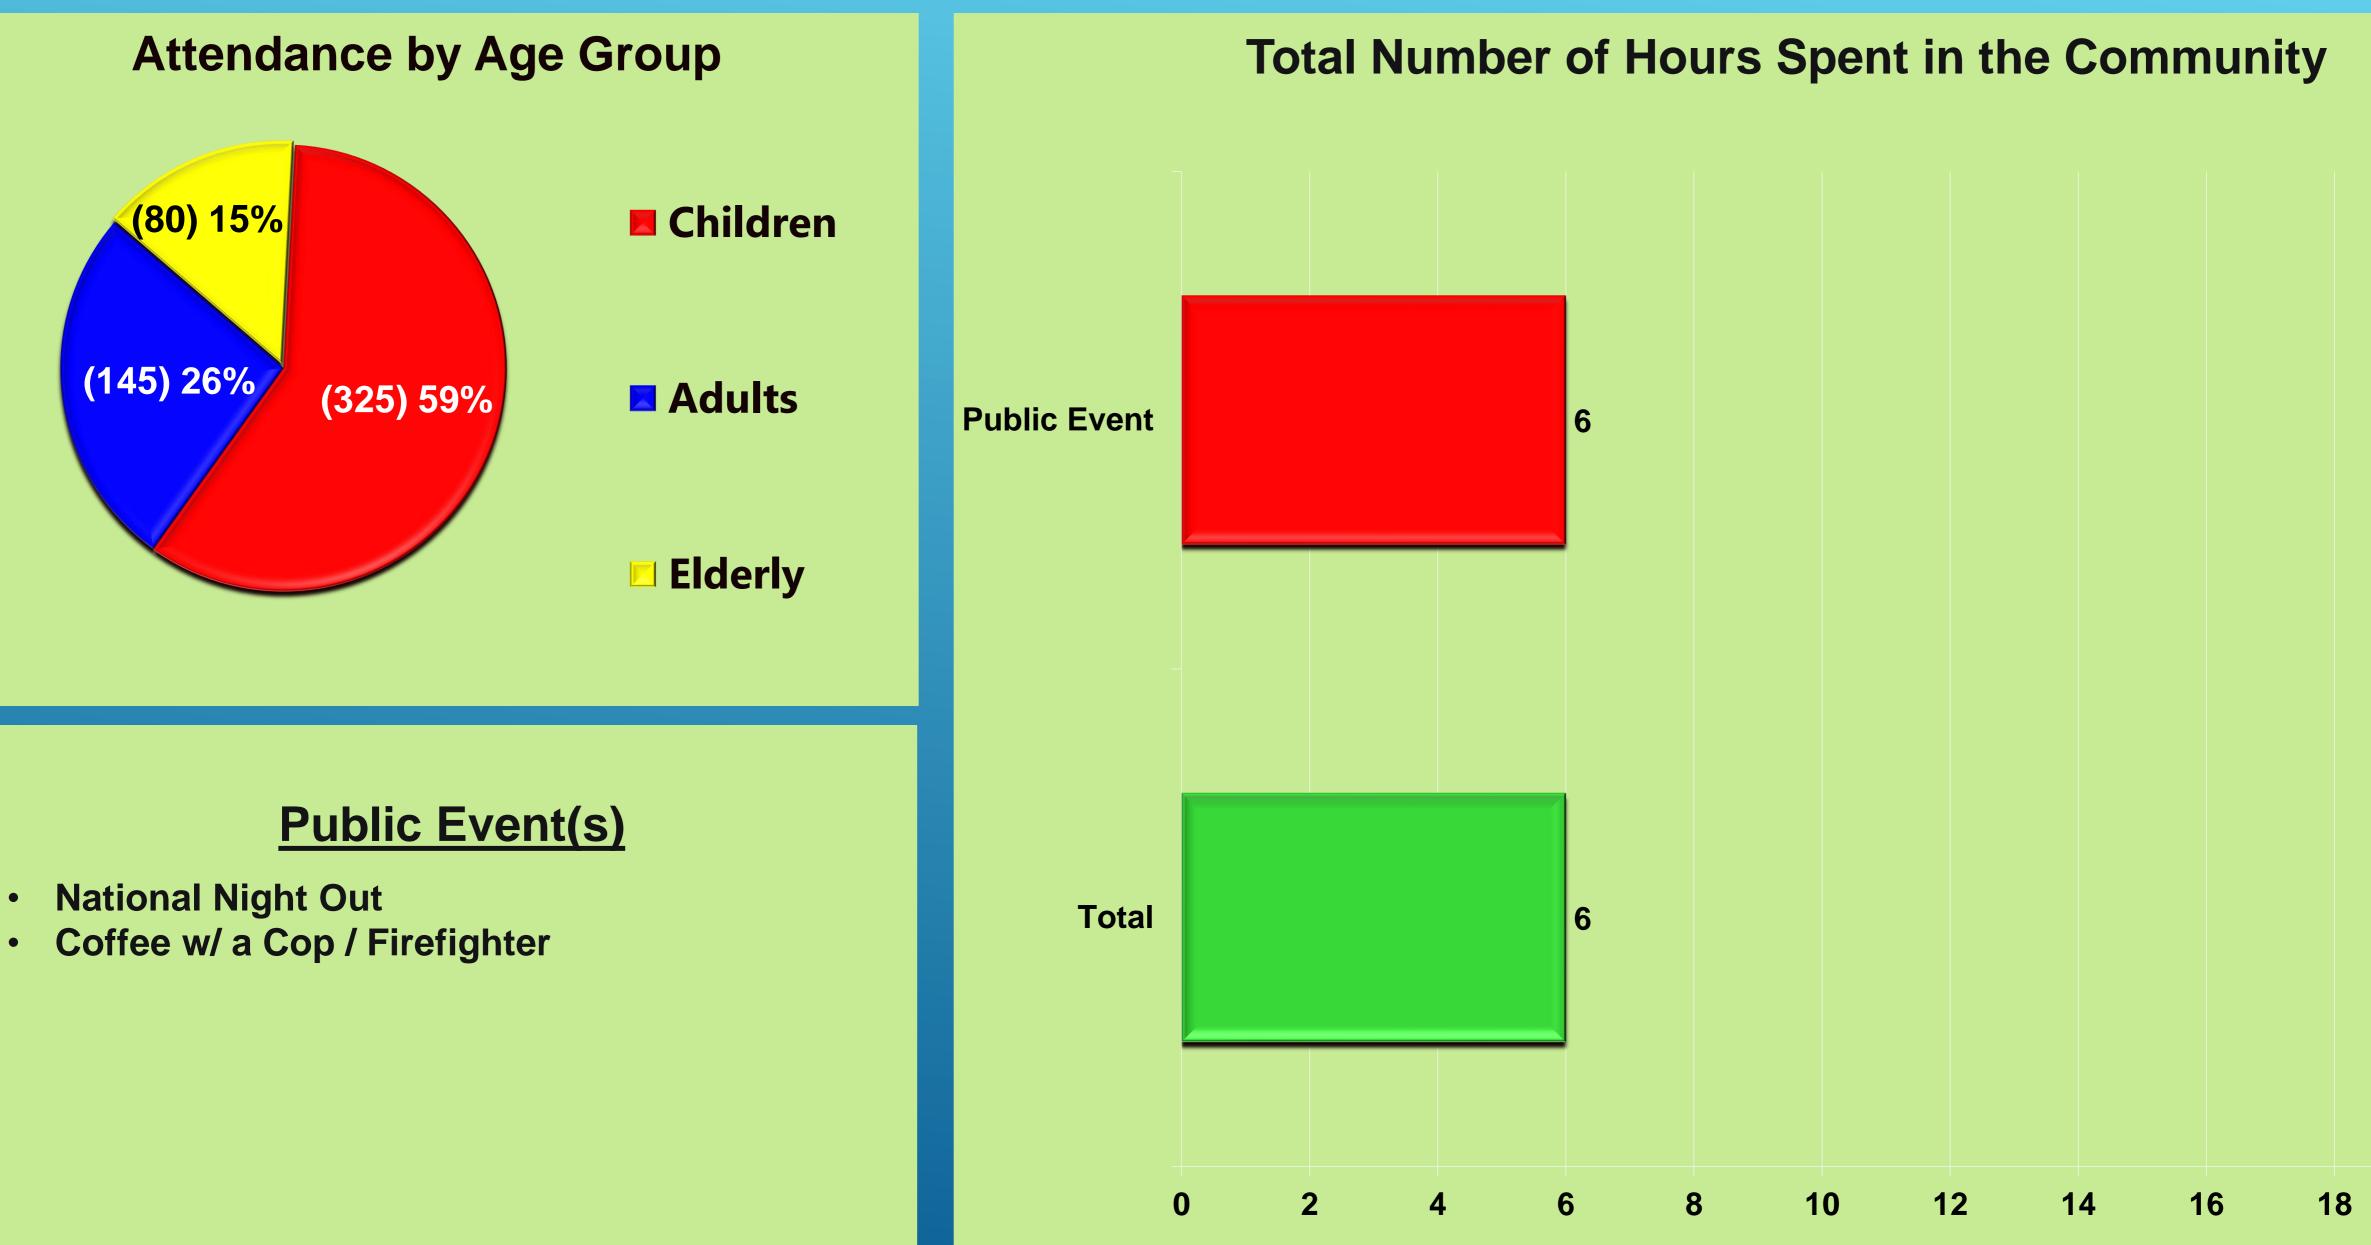

--|-------------------|-----------------------------------------------------------|---------------|
| Occupancy                                | Address                                | Date       | Inspector        | Action            | Occupancy Type                                            | Notes         |
| Biola Project –<br>Res Home<br>Expansion | 4815 N 7th<br>ST<br>Biola, CA<br>93606 | 08/30/2022 | Mavrikis, George | Final (CNST INSP) | R - Single Family Residence<br>(Fire Sprinklered NFPA13D) | Project Final |
|                                          |                                        | 01         |                  |                   |                                                           |               |







# **Public Education Statistics for August 2022**