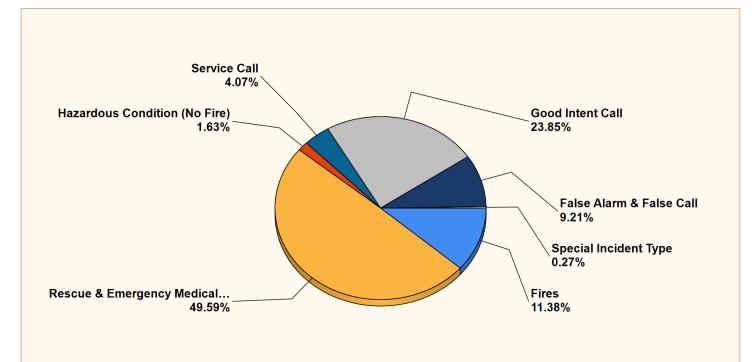

#### Breakdown by Major Incident Types for Date Range

Zone(s): All Zones | Start Date: 08/01/2022 | End Date: 09/01/2022

| MAJOR INCIDENT TYPE                | # INCIDENTS | % of TOTAL |
|------------------------------------|-------------|------------|
| Fires                              | 42          | 11.38%     |
| Rescue & Emergency Medical Service | 183         | 49.59%     |
| Hazardous Condition (No Fire)      | 6           | 1.63%      |
| Service Call                       | 15          | 4.07%      |
| Good Intent Call                   | 88          | 23.85%     |
| False Alarm & False Call           | 34          | 9.21%      |
| Special Incident Type              | 1           | 0.27%      |
| TOTAL                              | 369         | 100%       |

Only REVIEWED and/or LOCKED IMPORTED incidents are included. Summary results for a major incident type are not displayed if the count is zero.

emergencyreporting.com Doc Id: 553 Page # 1 of 2