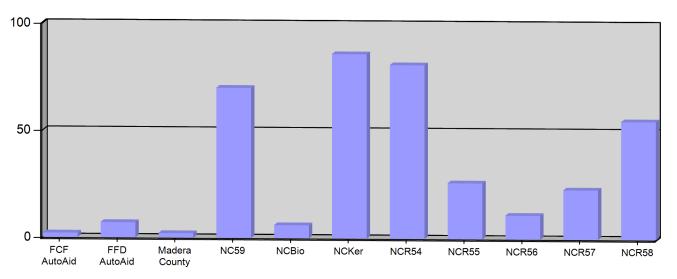

#### Incident Count per Zone for Date Range

Start Date: 08/01/2022 | End Date: 09/01/2022

| ZONE                                                 | # INCIDENTS |
|------------------------------------------------------|-------------|
| FCF AutoAid - Fresno County AutoAid                  | 2           |
| FFD AutoAid - Fresno City Auto/Mutal Aid             | 7           |
| Madera County - Madera County Fire                   | 2           |
| NC59 - North Central Metro, Station 59 Service Area  | 70          |
| NCBio - North Central Biola                          | 6           |
| NCKer - North Central Kerman                         | 86          |
| NCR54 - North Central Rural, Station 54 Service Area | 81          |
| NCR55 - North Central Rural, Station 55 Service Area | 26          |
| NCR56 - North Central Rural, Station 56 Service Area | 11          |
| NCR57 - North Central Rural, Station 57 Service Area | 23          |
| NCR58 - North Central Rural, Station 58 Service Area | 55          |
| TOTAL:                                               | 369         |