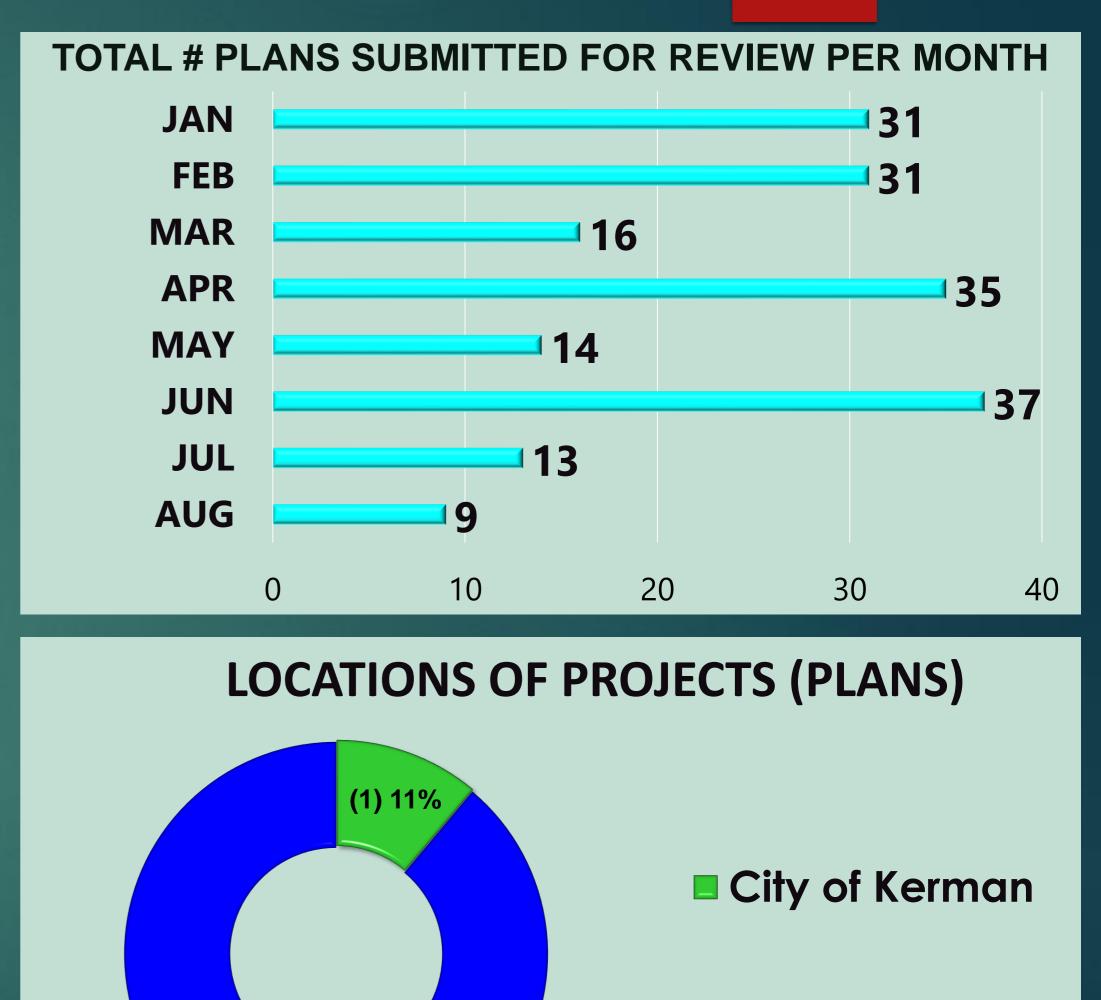

# Plans Submitted & Review New Construction Inspections Annual & Bi-Annual Inspections

Fire Prevention Division **Statistics for August 2022** 

# Plan Submitted for Review Statistics for August 2022

(8) 89%

3

District