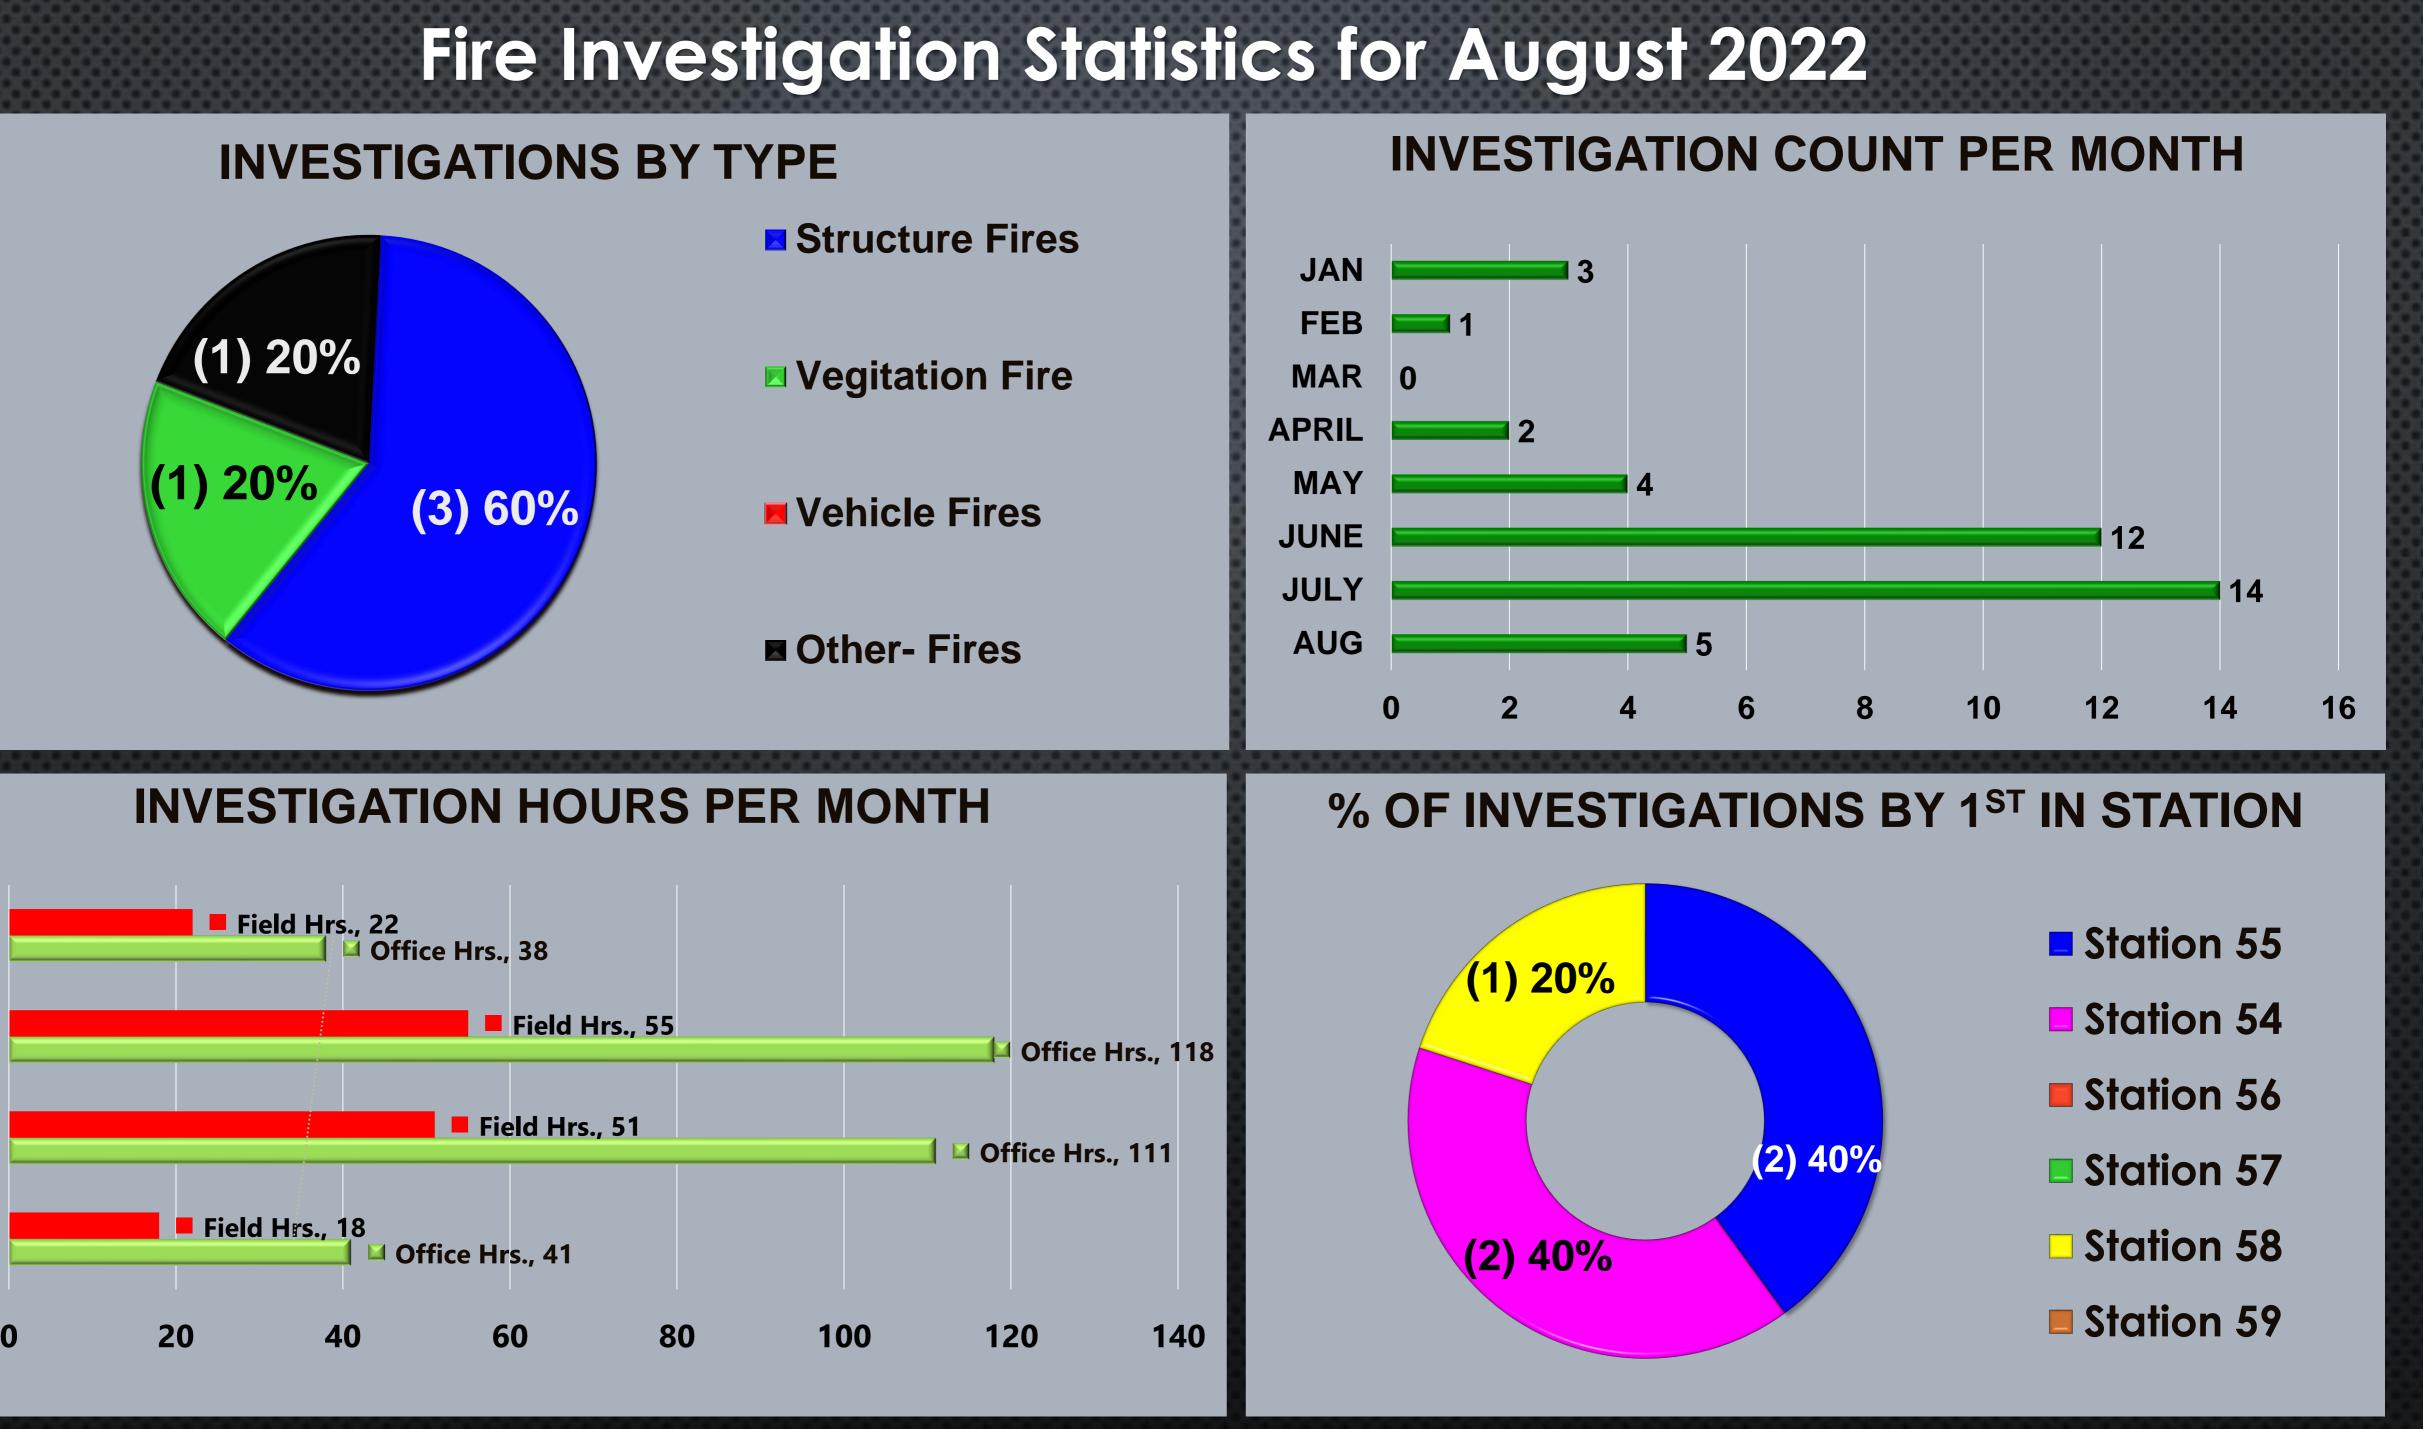

# Fire Investigation Division Statistics for August 2022 • Fire Investigations Fireworks Enforcement

ORT EST 1947 FIRE FIRE

Fire Chief: Timothy V. Henry, CFO, EFO

| Fire Invest                |            |                                     |         |                 |                 |                                                        |
|----------------------------|------------|-------------------------------------|---------|-----------------|-----------------|--------------------------------------------------------|
| TYPE OF FIRE /<br>INCIDENT | DATE OF    | LOCATION OF INCIDENT                | ZONE    | INVST<br>STATUS | INVST<br>CLASS. | NOTES                                                  |
| Vegetation Fire            | 08/10/2022 | Valentine & Dudley                  | NCRural | Open            | Incondiary      | Person set road side fire. Burned a tree, wooden fence |
| Structure Fire             | 08/14/2022 | Olive & Brawley                     | NCRural | Open            | Incendiary      | Homeless camp                                          |
| Structure Fire             | 08/20/2022 | 1205 N Shasta Ave                   | NCRural | Open            | Incendiary      | Homeless illegal occupied the home                     |
| Structure Fire             | 08/22/2022 | 5896 W Hampton Way                  | NCRural | Open            | Incendiary      | Unknown                                                |
| FWX Investigation          | 08/24/2022 | 14655 W F Street (Kerman-Floyd Elm) | NCKer   | Closed          | Accidental      | 2 minors discharged illegal fireworks<br>on campus     |
|                            | 05         |                                     |         |                 |                 |                                                        |