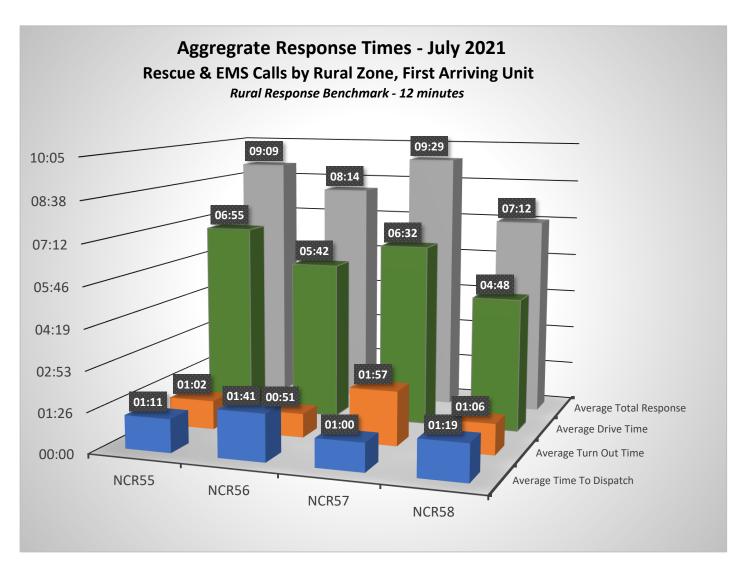

| Incident Type       | Incident Count | Month | Ye | ar   |
|---------------------|----------------|-------|----|------|
| False Alarm         | 27             | 7     | 7  | 2021 |
| Fire                | 33             | 3     | 7  | 2021 |
| Good Intent         | 67             | 7     | 7  | 2021 |
| Hazardous Condition | 10             | )     | 7  | 2021 |
| Public Service      | 1:             | 1     | 7  | 2021 |
| Rescue & EMS        | 283            | 3     | 7  | 2021 |
| Special Incident    |                | 2     | 7  | 2021 |
|                     | 433            | 3     |    |      |



































# Incidents by Incident Type - July 2021

| Inc#      | IncidentDateTime | Address                          | IncidentType                                   | First Arriving |
|-----------|------------------|----------------------------------|------------------------------------------------|----------------|
| 2021-2028 | 7/11/2021 3:29   | W CALIFORNIA AVE / S JAMESON AVE | 100 - Fire, other                              | 00:08:52       |
| 2021-1953 | 7/6/2021 10:43   | 6681 W OLIVE AVE                 | 111 - Building fire                            | 00:05:54       |
| 2021-2111 | 7/16/2021 18:30  | 18998 W CENTRAL AVE              | 111 - Building fire                            | 00:14:29       |
| 2021-2141 | 7/19/2021 0:44   | 980 N HULBERT AVE                | 111