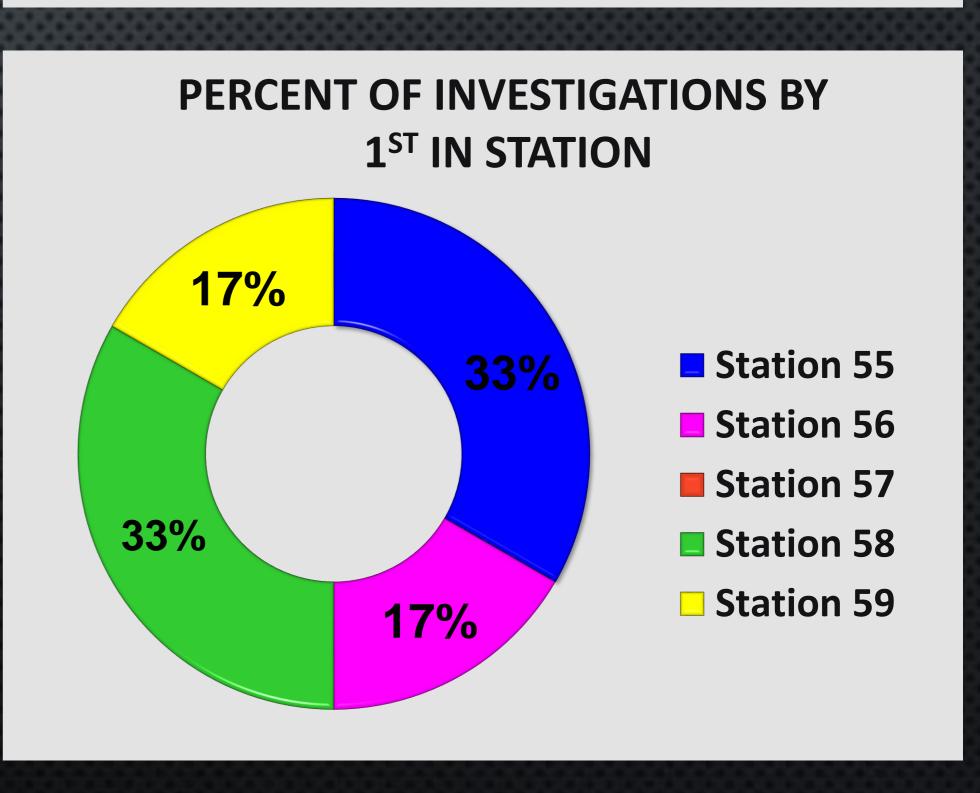

45 Office Hours

STATUS OF INVESTIGATION

4 - Open

2 - Closed

3 - Criminal

| Fire Inves              |                  |                         |         |                          |                              |                          |
|-------------------------|------------------|-------------------------|---------|--------------------------|------------------------------|--------------------------|
| TYPE OF FIRE / INCIDENT | DATE OF INCIDENT | LOCATION OF INCIDENT    | ZONE    | INVESTIGATIO<br>N STATUS | INVESTIGATION CLASSIFICATION | NOTES                    |
| Structure Fire          | 7/15/2021        | 1345 E ASHLAN AVE       | NCMetro | Open                     | Incendiary                   | Arson- Suspect           |
| Structure Fire          | 7/16/2021        | 18998 W. CENTRAL<br>AVE | NCRural | Closed                   | Accidental                   | Water Heater (Wiring)    |
| Structure Fire          | 7/18/2021        | 1688 S. MADERA<br>AVE   | NCKer   | Open                     | Other                        | Poss. Farm EQ.           |
| Structure Fire          | 7/19/2021        | 980 N. HULBERT AVE      | NCAA    | Open                     | Incendiary                   | Arson                    |
| Structure Fire          | 7/19/2021        | 980 N. HULBERT AVE      | NCAA    | Open                     | Incendiary                   | Arson                    |
| Vegetation Fire         | 7/29/2021        | 4263 W. CHURCH<br>AVE   | NCRural | Open                     | Undetermined                 | Unknown – Weed Abatement |
|                         |                  | 06                      |         |                          |                              |                          |