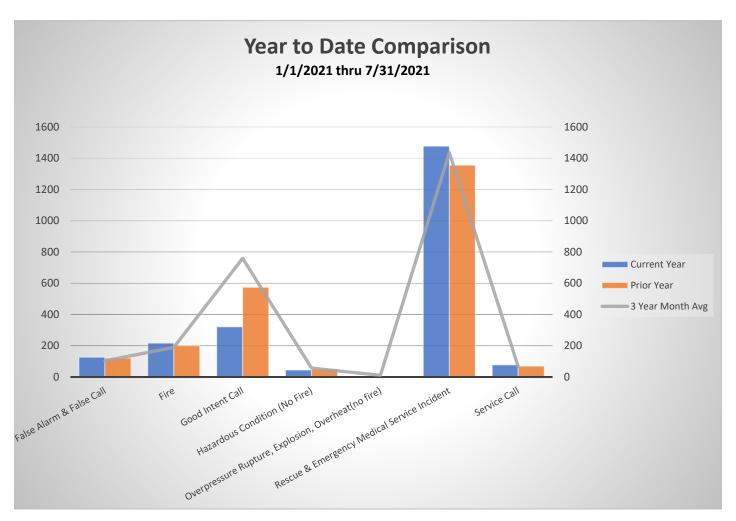

| Incident Type                                      | <b>Current Year</b> | Prior Year | 3 Year Month Avg |
|----------------------------------------------------|---------------------|------------|------------------|
| False Alarm & False Call                           | 127                 | 120        | 103              |
| Fire                                               | 217                 | 200        | 190              |
| Good Intent Call                                   | 321                 | 574        | 759              |
| Hazardous Condition (No Fire)                      | 45                  | 51         | 57               |
| Overpressure Rupture, Explosion, Overheat(no fire) | 4                   | 3          | 11               |
| Rescue & Emergency Medical Service Incident        | 1477                | 1355       | 1436             |
| Service Call                                       | 77                  | 69         | 67               |
| Special Incident Type                              | 13                  | 17         | 9                |