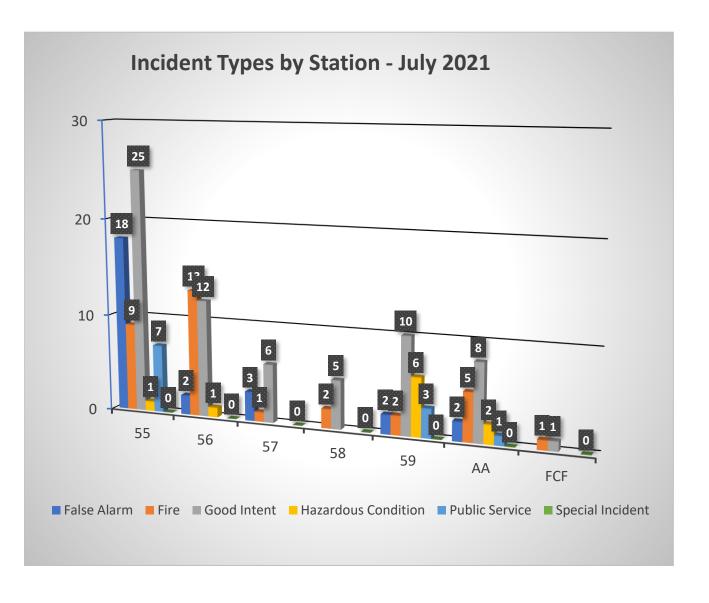

| Incident Type       | Incident Count | Month | Ye | ar   |
|---------------------|----------------|-------|----|------|
| False Alarm         | 27             | 7     | 7  | 2021 |
| Fire                | 33             | 3     | 7  | 2021 |
| Good Intent         | 67             | 7     | 7  | 2021 |
| Hazardous Condition | 10             | )     | 7  | 2021 |
| Public Service      | 1:             | 1     | 7  | 2021 |
| Rescue & EMS        | 283            | 3     | 7  | 2021 |
| Special Incident    |                | 2     | 7  | 2021 |
|                     | 433            | 3     |    |      |



































# Incidents by Incident Type - July 2021

| Inc#      | IncidentDateTime | Address                          | IncidentType                                   | First Arriving |
|-----------|------------------|----------------------------------|------------------------------------------------|----------------|
| 2021-2028 | 7/11/2021 3:29   | W CALIFORNIA AVE / S JAMESON AVE | 100 - Fire, other                              | 00:08:52       |
| 2021-1953 | 7/6/2021 10:43   | 6681 W OLIVE AVE                 | 111 - Building fire                            | 00:05:54       |
| 2021-2111 | 7/16/2021 18:30  | 18998 W CENTRAL AVE              | 111 - Building fire                            | 00:14:29       |
| 2021-2141 | 7/19/2021 0:44   | 980 N HULBERT AVE