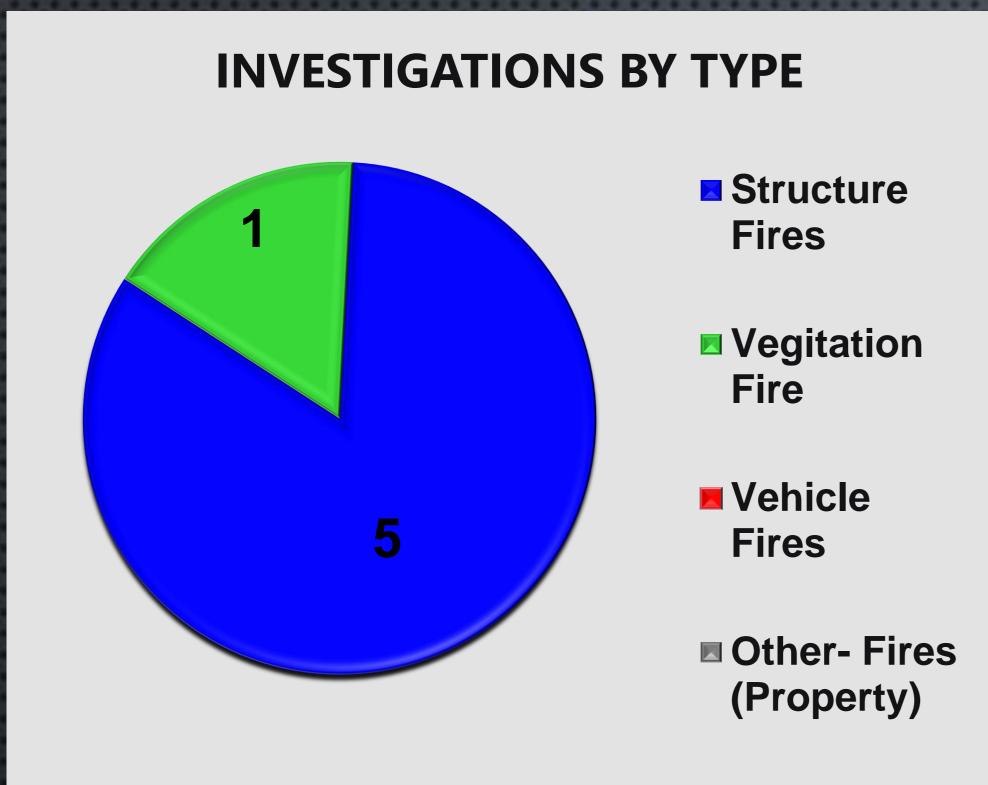

45 Office Hours

STATUS OF INVESTIGATION

4 - Open

2 - Closed

3 - Criminal

| Fire Inves              |                  |                         |         |                          |                              |                          |
|-------------------------|------------------|-------------------------|---------|--------------------------|------------------------------|--------------------------|
| TYPE OF FIRE / INCIDENT | DATE OF INCIDENT | LOCATION OF INCIDENT    | ZONE    | INVESTIGATIO<br>N STATUS | INVESTIGATION CLASSIFICATION | NOTES                    |
| Structure Fire          | 7/15/2021        | 1345 E ASHLAN AVE       | NCMetro | Open                     | Incendiary                   | Arson- Suspect           |
| Structure Fire          | 7/16/2021        | 18998 W. CENTRAL<br>AVE | NCRural | Closed                   | Accidental                   | Water Heater (Wiring)    |
| Structure Fire          | 7/18/2021        | 1688 S. MADERA<br>AVE   | NCKer   | Open                     | Other                        | Poss. Farm EQ.           |
| Structure Fire          | 7/19/2021        | 980 N. HULBERT AVE      | NCAA    | Open                     | Incendiary                   | Arson                    |
| Structure Fire          | 7/19/2021        | 980 N. HULBERT AVE      | NCAA    | Open                     | Incendiary                   | Arson                    |
| Vegetation Fire         | 7/29/2021        | 4263 W. CHURCH<br>AVE   | NCRural | Open                     | Undetermined                 | Unknown – Weed Abatement |
|                         |                  | 06                      |         |                          |                              |                          |