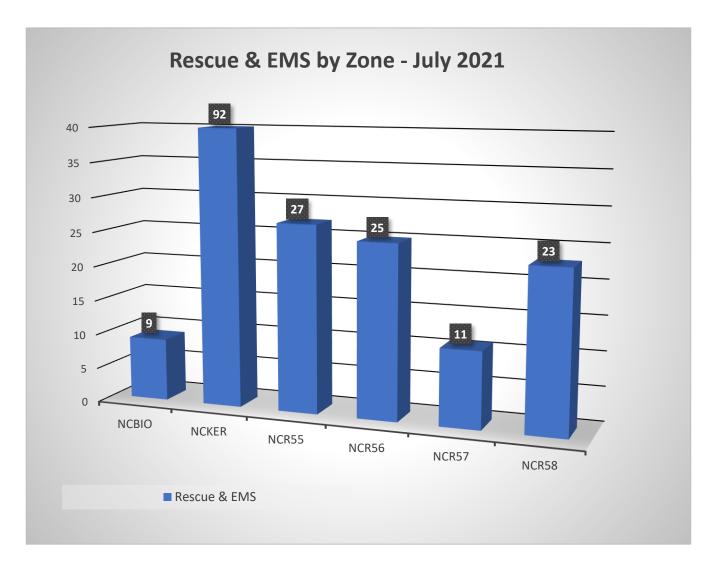

| Incident Type       | Incident Count | Month | Ye | ar   |
|---------------------|----------------|-------|----|------|
| False Alarm         | 27             | 7     | 7  | 2021 |
| Fire                | 33             | 3     | 7  | 2021 |
| Good Intent         | 67             | 7     | 7  | 2021 |
| Hazardous Condition | 10             | )     | 7  | 2021 |
| Public Service      | 1:             | 1     | 7  | 2021 |
| Rescue & EMS        | 283            | 3     | 7  | 2021 |
| Special Incident    |                | 2     | 7  | 2021 |
|                     | 433            | 3     |    |      |



































# Incidents by Incident Type - July 2021

| Inc#      | IncidentDateTime | Address                          | IncidentType                                   | First Arriving |
|-----------|------------------|----------------------------------|------------------------------------------------|----------------|
| 2021-2028 | 7/11/2021 3:29   | W CALIFORNIA AVE / S JAMESON AVE | 100 - Fire, other                              | 00:08:52       |
| 2021-1953 | 7/6/2021 10:43   | 6681 W OLIVE AVE                 | 111 - Building fire                            | 00:05:54       |
| 2021-2111 | 7/16/2021 18:30  | 18998 W CENTRAL AVE              | 111 - Building fire                            | 00:14:29       |
| 2021-2141 | 7/19/2021 0:44   | 980 N HULBERT AVE                |