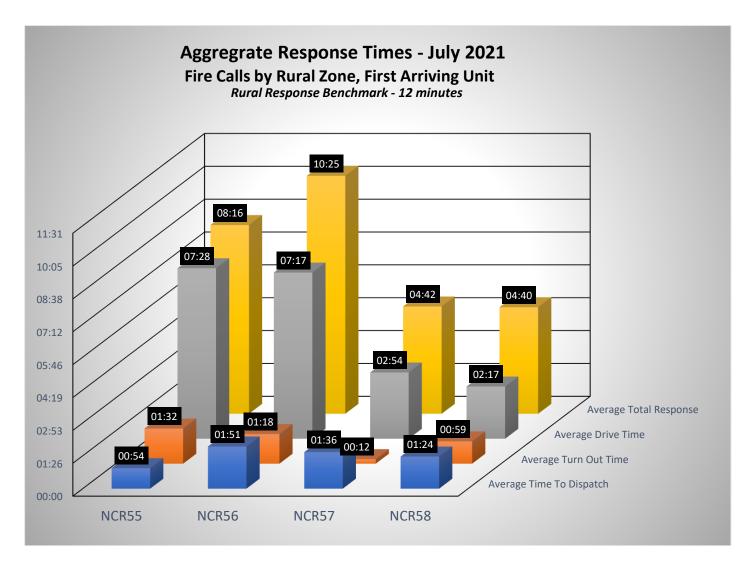

| Incident Type       | Incident Count | Month | Ye | ar   |
|---------------------|----------------|-------|----|------|
| False Alarm         | 27             | 7     | 7  | 2021 |
| Fire                | 33             | 3     | 7  | 2021 |
| Good Intent         | 67             | 7     | 7  | 2021 |
| Hazardous Condition | 10             | )     | 7  | 2021 |
| Public Service      | 1:             | 1     | 7  | 2021 |
| Rescue & EMS        | 283            | 3     | 7  | 2021 |
| Special Incident    |                | 2     | 7  | 2021 |
|                     | 433            | 3     |    |      |



































# Incidents by Incident Type - July 2021

| Inc#      | IncidentDateTime | Address                          | IncidentType                                   | First Arriving |
|-----------|------------------|----------------------------------|------------------------------------------------|----------------|
| 2021-2028 | 7/11/2021 3:29   | W CALIFORNIA AVE / S JAMESON AVE | 100 - Fire, other                              | 00:08:52       |
| 2021-1953 | 7/6/2021 10:43   | 6681 W OLIVE AVE                 | 111 - Building fire                            | 00:05:54       |
| 2021-2111 | 7/16/2021 18:30  | 18998 W CENTRAL AVE              | 111 - Building fire                            | 00:14:29       |
| 2021-2141 | 7/19/2021 0:44   | 980 N HULBERT AVE                | 111 - Bu