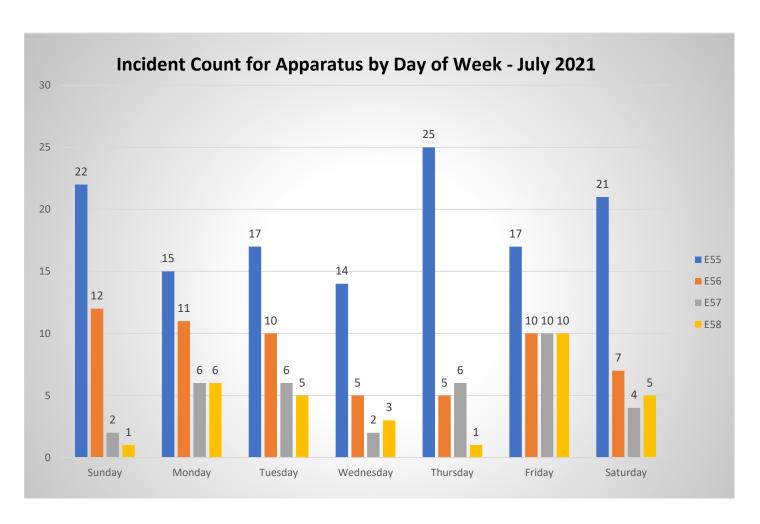

S JOAQUIN AVE              | Kerman      | 321 - EMS call, excluding vehicle accident with in | 336 | Yes |
| 2021-2290 | 7/29/21 | 4263 W CHURCH AVE               | Fresno      | 140 - Natural vegetation fire, other               | 155 | Yes |
| 2021-2290 | 7/29/21 | 4263 W CHURCH AVE               | Fresno      | 140 - Natural vegetation fire, other               | 555 | Yes |
| 2021-2290 | 7/29/21 | 4263 W CHURCH AVE               | Fresno      | 140 - Natural vegetation fire, other               | 92  | Yes |
| 2021-2292 | 7/30/21 | W KEARNEY BLVD / S GARFIELD AVE | Fresno      | 352 - Extrication of victim(s) from vehicle        | 281 | No  |
|           |         | ·                               |             | ·                                                  |     |     |

















| Incident Type                                      | <b>Current Year</b> | Prior Year | 3 Year Month Avg |
|----------------------------------------------------|---------------------|------------|------------------|
| False Alarm & False Call                           | 127                 | 120        | 103              |
| Fire                                               | 217                 | 200        | 190              |
| Good Intent Call                                   | 321                 | 574        | 759              |
| Hazardous Condition (No Fire)                      | 45                  | 51         | 57               |
| Overpressure Rupture, Explosion, Overheat(no fire) | 4                   | 3          | 11               |
| Rescue & Emergency Medica