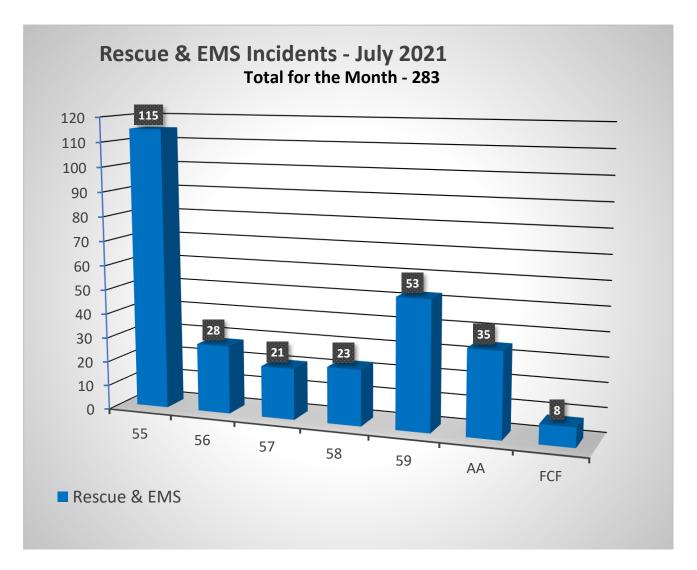

| Incident Type                                      | <b>Current Year</b> | Prior Year | 3 Year Month Avg |
|----------------------------------------------------|---------------------|------------|------------------|
| False Alarm & False Call                           | 127                 | 120        | 103              |
| Fire                                               | 217                 | 200        | 190              |
| Good Intent Call                                   | 321                 | 574        | 759              |
| Hazardous Condition (No Fire)                      | 45                  | 51         | 57               |
| Overpressure Rupture, Explosion, Overheat(no fire) | 4                   | 3          | 11               |
| Rescue & Emergency Medical Service Incident        | 1477                | 1355       | 1436             |
| Service Call                                       | 77                  | 69         | 67               |
| Special Incident Type                              | 13                  | 17         | 9                |