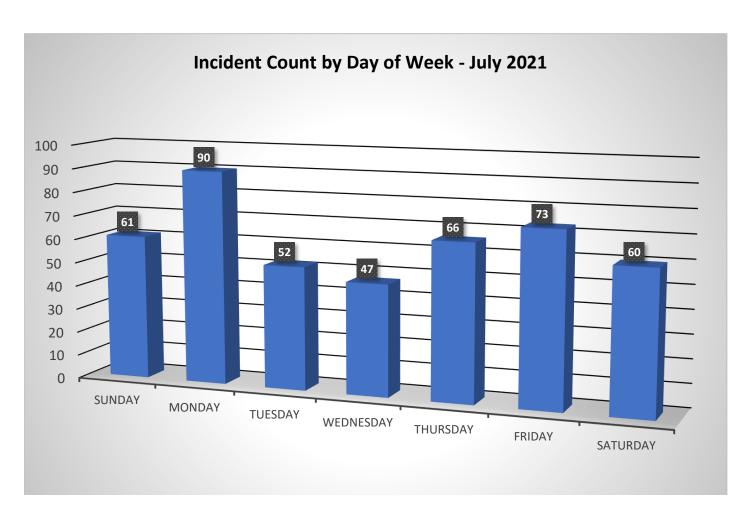

275 S JOAQUIN AVE              | Kerman      | 321 - EMS call, excluding vehicle accident with in | 336 | Yes |
| 2021-2290 | 7/29/21 | 4263 W CHURCH AVE               | Fresno      | 140 - Natural vegetation fire, other               | 155 | Yes |
| 2021-2290 | 7/29/21 | 4263 W CHURCH AVE               | Fresno      | 140 - Natural vegetation fire, other               | 555 | Yes |
| 2021-2290 | 7/29/21 | 4263 W CHURCH AVE               | Fresno      | 140 - Natural vegetation fire, other               | 92  | Yes |
| 2021-2292 | 7/30/21 | W KEARNEY BLVD / S GARFIELD AVE | Fresno      | 352 - Extrication of victim(s) from vehicle        | 281 | No  |
|           |         | ·                               |             | ·                                                  |     |     |

















| Incident Type                                      | <b>Current Year</b> | Prior Year | 3 Year Month Avg |
|----------------------------------------------------|---------------------|------------|------------------|
| False Alarm & False Call                           | 127                 | 120        | 103              |
| Fire                                               | 217                 | 200        | 190              |
| Good Intent Call                                   | 321                 | 574        | 759              |
| Hazardous Condition (No Fire)                      | 45                  | 51         | 57               |
| Overpressure Rupture, Explosion, Overheat(no fire) | 4                   | 3          | 11               |
| Rescue & Emergency Me