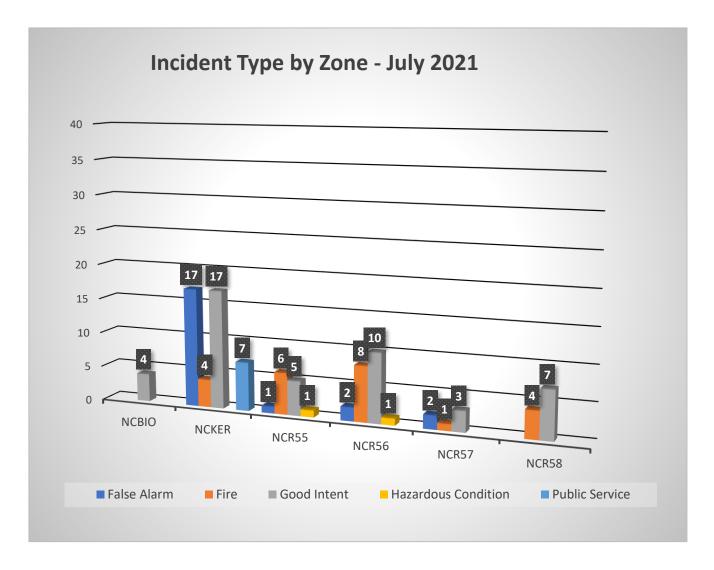

| Incident Type       | Incident Count | Month | Ye | ar   |
|---------------------|----------------|-------|----|------|
| False Alarm         | 27             | 7     | 7  | 2021 |
| Fire                | 33             | 3     | 7  | 2021 |
| Good Intent         | 67             | 7     | 7  | 2021 |
| Hazardous Condition | 10             | )     | 7  | 2021 |
| Public Service      | 1:             | 1     | 7  | 2021 |
| Rescue & EMS        | 283            | 3     | 7  | 2021 |
| Special Incident    |                | 2     | 7  | 2021 |
|                     | 433            | 3     |    |      |



































# Incidents by Incident Type - July 2021

| Inc#      | IncidentDateTime | Address                          | IncidentType                                   | First Arriving |
|-----------|------------------|----------------------------------|------------------------------------------------|----------------|
| 2021-2028 | 7/11/2021 3:29   | W CALIFORNIA AVE / S JAMESON AVE | 100 - Fire, other                              | 00:08:52       |
| 2021-1953 | 7/6/2021 10:43   | 6681 W OLIVE AVE                 | 111 - Building fire                            | 00:05:54       |
| 2021-2111 | 7/16/2021 18:30  | 18998 W CENTRAL AVE              | 111 - Building fire                            | 00:14:29       |
| 2021-2141 | 7/19/2021 0:44   | 980 N HULBERT AVE