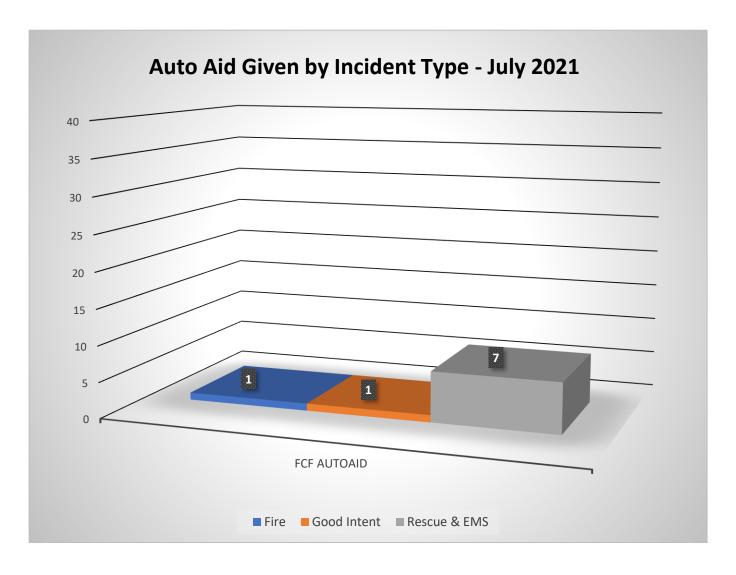

0        | 103              |
| Fire                                               | 217                 | 200        | 190              |
| Good Intent Call                                   | 321                 | 574        | 759              |
| Hazardous Condition (No Fire)                      | 45                  | 51         | 57               |
| Overpressure Rupture, Explosion, Overheat(no fire) | 4                   | 3          | 11               |
| Rescue & Emergency Medical Service Incident        | 1477                | 1355       | 1436             |
| Service Call                                       | 77                  | 69         | 67               |
| Special Incident Type                              | 13                  | 17         | 9                |













District Overall Fire Investigation Statistics for July 2021



FILE FOR COST RECOVERY

\$5,418.54







\$77,000.00

Hours Spent on Investigations 68

01 Injuries (FF)

**00** Fatalities

**28** Field Hours

45 Office Hours

STATUS OF INVESTIGATION

4 - Open

2 - Closed

3 - Criminal





| Fire Inves              |                  |                         |         |                          |                              |                          |
|-------------------------|------------------|-------------------------|---------|--------------------------|------------------------------|--------------------------|
| TYPE OF FIRE / INCIDENT | DATE OF INCIDENT | LOCATION OF INCIDENT    | ZONE    | INVESTIGATIO<br>N STATUS | INVESTIGATION CLASSIFICATION | NOTES