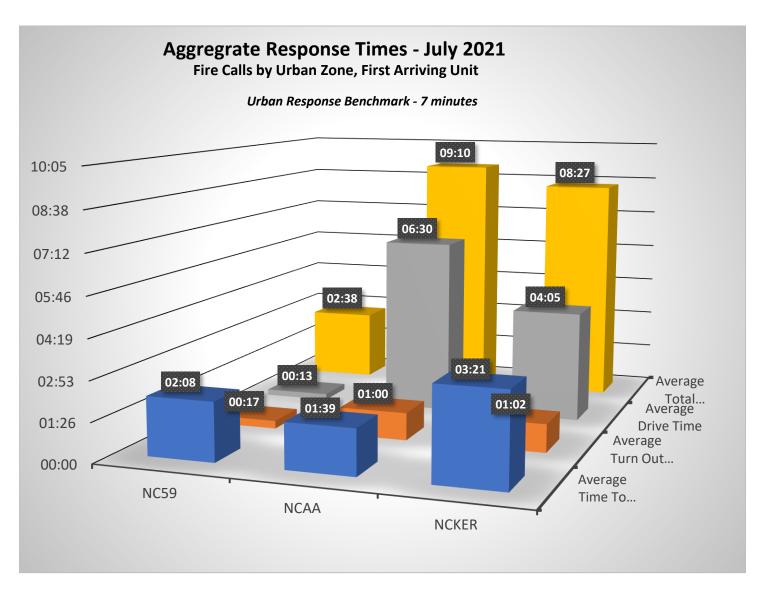

| Incident Type       | Incident Count | Month | Ye | ar   |
|---------------------|----------------|-------|----|------|
| False Alarm         | 27             | 7     | 7  | 2021 |
| Fire                | 33             | 3     | 7  | 2021 |
| Good Intent         | 67             | 7     | 7  | 2021 |
| Hazardous Condition | 10             | )     | 7  | 2021 |
| Public Service      | 1:             | 1     | 7  | 2021 |
| Rescue & EMS        | 283            | 3     | 7  | 2021 |
| Special Incident    |                | 2     | 7  | 2021 |
|                     | 433            | 3     |    |      |



































# Incidents by Incident Type - July 2021

| Inc#      | IncidentDateTime | Address                          | IncidentType                                   | First Arriving |
|-----------|------------------|----------------------------------|------------------------------------------------|----------------|
| 2021-2028 | 7/11/2021 3:29   | W CALIFORNIA AVE / S JAMESON AVE | 100 - Fire, other                              | 00:08:52       |
| 2021-1953 | 7/6/2021 10:43   | 6681 W OLIVE AVE                 | 111 - Building fire                            | 00:05:54       |
| 2021-2111 | 7/16/2021 18:30  | 18998 W CENTRAL AVE              | 111 - Building fire                            | 00:14:29       |
| 2021-2141 | 7/19/2021 0:44   | 980 N HULBERT AVE                | 111 - Building f