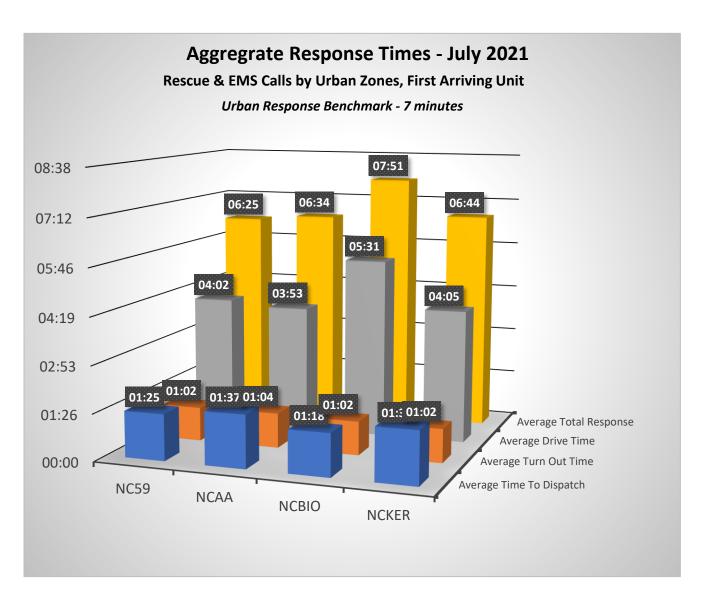

| Incident Type       | Incident Count | Month | Ye | ar   |
|---------------------|----------------|-------|----|------|
| False Alarm         | 27             | 7     | 7  | 2021 |
| Fire                | 33             | 3     | 7  | 2021 |
| Good Intent         | 67             | 7     | 7  | 2021 |
| Hazardous Condition | 10             | )     | 7  | 2021 |
| Public Service      | 1:             | 1     | 7  | 2021 |
| Rescue & EMS        | 283            | 3     | 7  | 2021 |
| Special Incident    |                | 2     | 7  | 2021 |
|                     | 433            | 3     |    |      |



































# Incidents by Incident Type - July 2021

| Inc#      | IncidentDateTime | Address                          | IncidentType                                   | First Arriving |
|-----------|------------------|----------------------------------|------------------------------------------------|----------------|
| 2021-2028 | 7/11/2021 3:29   | W CALIFORNIA AVE / S JAMESON AVE | 100 - Fire, other                              | 00:08:52       |
| 2021-1953 | 7/6/2021 10:43   | 6681 W OLIVE AVE                 | 111 - Building fire                            | 00:05:54       |
| 2021-2111 | 7/16/2021 18:30  | 18998 W CENTRAL AVE              | 111 - Building fire                            | 00:14:29       |
| 2021-2141 | 7/19/2021 0:44   | 980 N HULBERT AVE                | 111 - Buildi