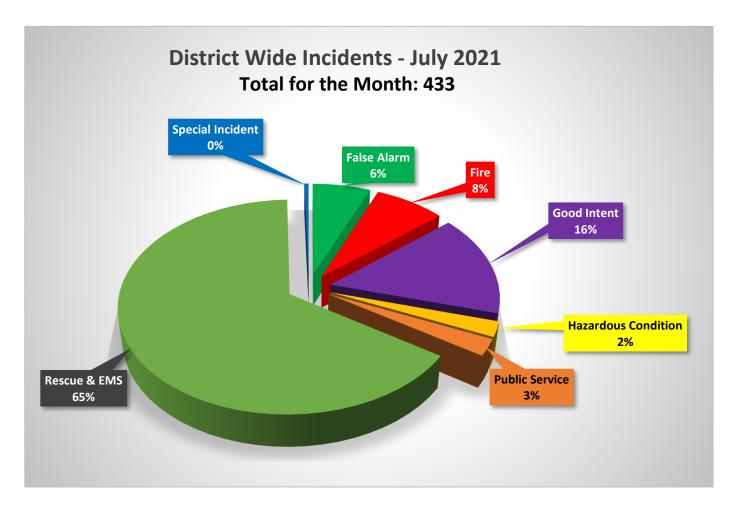

| Incident Type       | Incident Count | Month | Ye | ar   |
|---------------------|----------------|-------|----|------|
| False Alarm         | 27             | 7     | 7  | 2021 |
| Fire                | 33             | 3     | 7  | 2021 |
| Good Intent         | 67             | 7     | 7  | 2021 |
| Hazardous Condition | 10             | )     | 7  | 2021 |
| Public Service      | 1:             | 1     | 7  | 2021 |
| Rescue & EMS        | 283            | 3     | 7  | 2021 |
| Special Incident    |                | 2     | 7  | 2021 |
|                     | 433            | 3     |    |      |