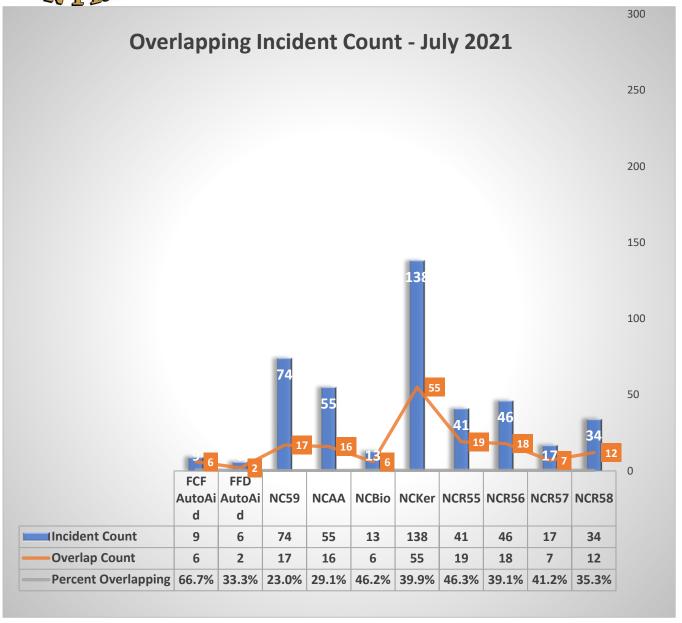

| 103              |
| Fire                                               | 217                 | 200        | 190              |
| Good Intent Call                                   | 321                 | 574        | 759              |
| Hazardous Condition (No Fire)                      | 45                  | 51         | 57               |
| Overpressure Rupture, Explosion, Overheat(no fire) | 4                   | 3          | 11               |
| Rescue & Emergency Medical Service Incident        | 1477                | 1355       | 1436             |
| Service Call                                       | 77                  | 69         | 67               |
| Special Incident Type                              | 13                  | 17         | 9                |













District Overall Fire Investigation Statistics for July 2021



FILE FOR COST RECOVERY

\$5,418.54







\$77,000.00

Hours Spent on Investigations 68

01 Injuries (FF)

**00** Fatalities

**28** Field Hours

45 Office Hours

STATUS OF INVESTIGATION

4 - Open

2 - Closed

3 - Criminal





| Fire Inves              |                  |                         |         |                          |                              |                          |
|-------------------------|------------------|-------------------------|---------|--------------------------|------------------------------|--------------------------|
| TYPE OF FIRE / INCIDENT | DATE OF INCIDENT | LOCATION OF INCIDENT    | ZONE    | INVESTIGATIO<br>N STATUS | INVESTIGATION CLASSIFICATION | NOTES                    |
|