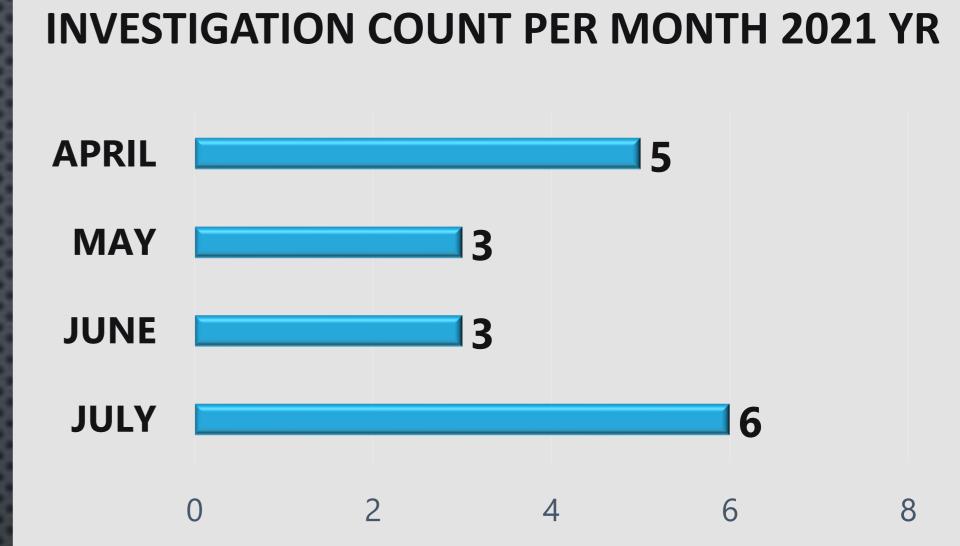

District Overall Fire Investigation Statistics for July 2021

FILE FOR COST RECOVERY

\$5,418.54

\$77,000.00

Hours Spent on Investigations 68

01 Injuries (FF)

**00** Fatalities

**28** Field Hours

45 Office Hours

STATUS OF INVESTIGATION

4 - Open

2 - Closed

3 - Criminal

| Fire Inves              |                  |                         |         |                          |                              |                          |
|-------------------------|------------------|-------------------------|---------|--------------------------|------------------------------|--------------------------|
| TYPE OF FIRE / INCIDENT | DATE OF INCIDENT | LOCATION OF INCIDENT    | ZONE    | INVESTIGATIO<br>N STATUS | INVESTIGATION CLASSIFICATION | NOTES                    |
| Structure Fire          | 7/15/2021        | 1345 E ASHLAN AVE       | NCMetro | Open                     | Incendiary                   | Arson- Suspect           |
| Structure Fire          | 7/16/2021        | 18998 W. CENTRAL<br>AVE | NCRural | Closed                   | Accidental                   | Water Heater (Wiring)    |
| Structure Fire          | 7/18/2021        | 1688 S. MADERA<br>AVE   | NCKer   | Open                     | Other                        | Poss. Farm EQ.           |
| Structure Fire          | 7/19/2021        | 980 N. HULBERT AVE      | NCAA    | Open                     | Incendiary                   | Arson                    |
| Structure Fire          | 7/19/2021        | 980 N. HULBERT AVE      | NCAA    | Open                     | Incendiary                   | Arson                    |
| Vegetation Fire         | 7/29/2021        | 4263 W. CHURCH<br>AVE   | NCRural | Open                     | Undetermined                 | Unknown – Weed Abatement |
|                         |                  | 06                      |         |                          |                              |                          |