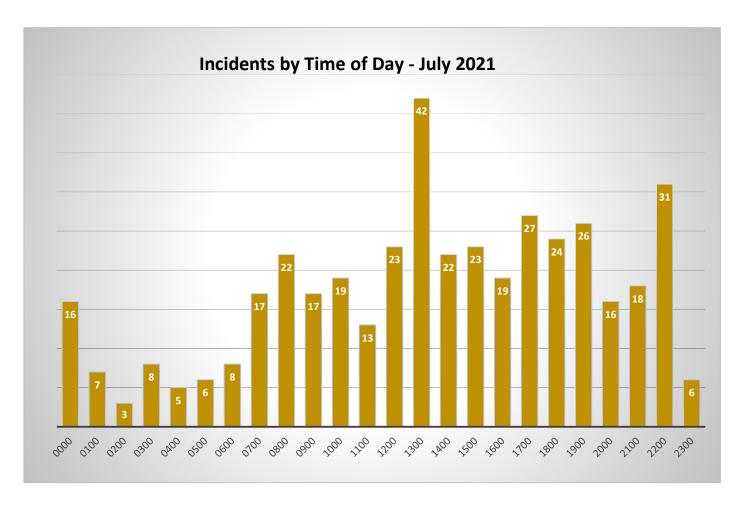

AQUIN AVE              | Kerman      | 321 - EMS call, excluding vehicle accident with in | 336 | Yes |
| 2021-2290 | 7/29/21 | 4263 W CHURCH AVE               | Fresno      | 140 - Natural vegetation fire, other               | 155 | Yes |
| 2021-2290 | 7/29/21 | 4263 W CHURCH AVE               | Fresno      | 140 - Natural vegetation fire, other               | 555 | Yes |
| 2021-2290 | 7/29/21 | 4263 W CHURCH AVE               | Fresno      | 140 - Natural vegetation fire, other               | 92  | Yes |
| 2021-2292 | 7/30/21 | W KEARNEY BLVD / S GARFIELD AVE | Fresno      | 352 - Extrication of victim(s) from vehicle        | 281 | No  |
|           |         | ·                               |             | ·                                                  |     |     |

















| Incident Type                                      | <b>Current Year</b> | Prior Year | 3 Year Month Avg |
|----------------------------------------------------|---------------------|------------|------------------|
| False Alarm & False Call                           | 127                 | 120        | 103              |
| Fire                                               | 217                 | 200        | 190              |
| Good Intent Call                                   | 321                 | 574        | 759              |
| Hazardous Condition (No Fire)                      | 45                  | 51         | 57               |
| Overpressure Rupture, Explosion, Overheat(no fire) | 4                   | 3          | 11               |
| Rescue & Emergency Medical Se