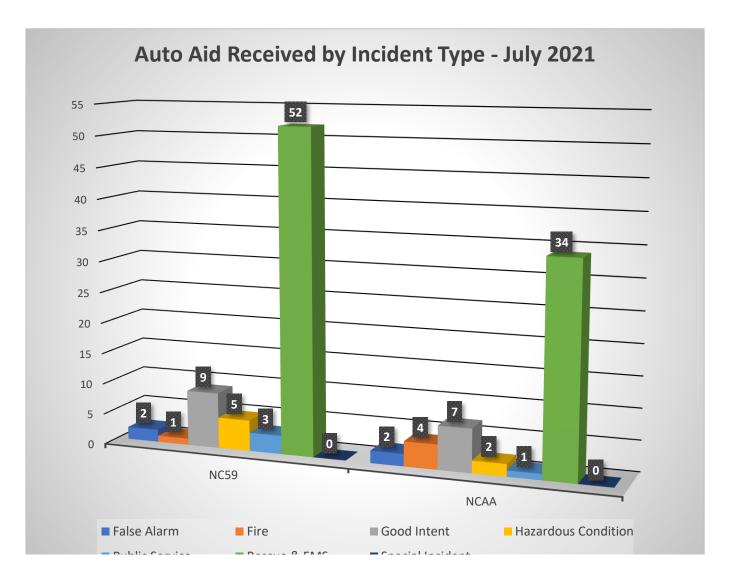

| 120        | 103              |
| Fire                                               | 217                 | 200        | 190              |
| Good Intent Call                                   | 321                 | 574        | 759              |
| Hazardous Condition (No Fire)                      | 45                  | 51         | 57               |
| Overpressure Rupture, Explosion, Overheat(no fire) | 4                   | 3          | 11               |
| Rescue & Emergency Medical Service Incident        | 1477                | 1355       | 1436             |
| Service Call                                       | 77                  | 69         | 67               |
| Special Incident Type                              | 13                  | 17         | 9                |













District Overall Fire Investigation Statistics for July 2021



FILE FOR COST RECOVERY

\$5,418.54







\$77,000.00

Hours Spent on Investigations 68

01 Injuries (FF)

**00** Fatalities

**28** Field Hours

45 Office Hours

STATUS OF INVESTIGATION

4 - Open

2 - Closed

3 - Criminal





| Fire Inves              |                  |                         |         |                          |                              |                          |
|-------------------------|------------------|-------------------------|---------|--------------------------|------------------------------|--------------------------|
| TYPE OF FIRE / INCIDENT | DATE OF INCIDENT | LOCATION OF INCIDENT    | ZONE    | INVESTIGATIO<br>N STATUS | INVESTIGATION CLASSIFICATION | NOTES