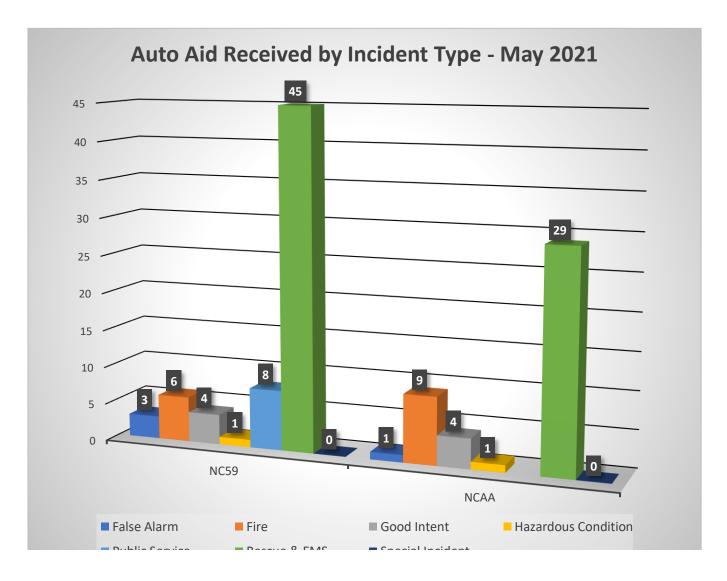

| 390        | 546              |
| Hazardous Condition (No Fire)                      | 32                  | 38         | 41               |
| Overpressure Rupture, Explosion, Overheat(no fire) | 3                   | 1          | 3                |
| Rescue & Emergency Medical Service Incident        | 1003                | 944        | 1038             |
| Service Call                                       | 51                  | 46         | 46               |
| Special Incident Type                              | 6                   | 7          | 2                |
|                                                    |                     |            |                  |
| Total Incidents, Year to Date                      | 1534                | 1647       | 1861             |













# District Overall Fire Investigation Statistics for April 2021



COST RECOVERY

\$0.00







STATUS OF INVESTIGATION

11 - Open 0 - Closed 0 - Criminal



### **North Central Fire Protection District**

Kerman, CA

This report was generated on 6/21/2021 12:51:03 PM



#### Inspection Results by Inspection and Occupancy Types for Date Range

Inspection Type: All Inspection Types | Inspection Result: All Inspection Results | Occupancy Type: All Occupancy Types | Start Date: 05/01/2021 | End Date: 05/31/2021

| ID                                             | OCCUPANCY      | ADDRESS                                      | DATE       | INSPECTOR     | RESULT                    | OCCUPANCY<br>TYPE             | SQUARE<br>FOOTAGE | NOTES |
|------------------------------------------