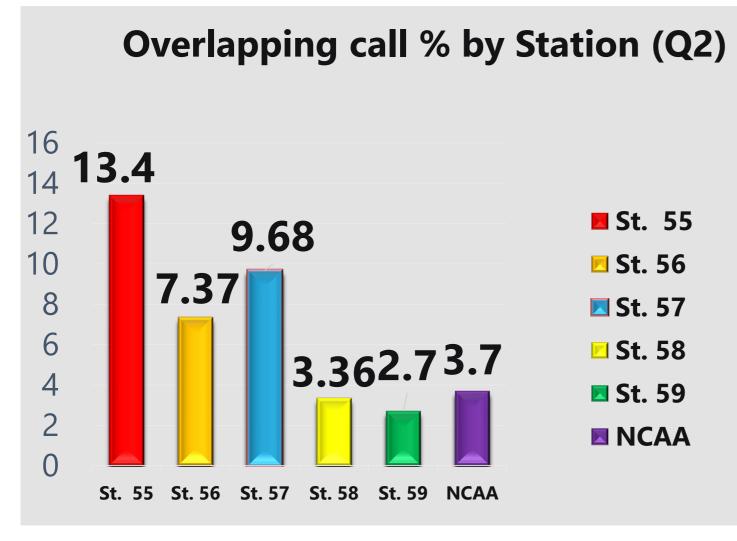

May 2021

Total Calls 366

Fire/Other 40%

**45** Fire Call Types

104 Other Types

EMS/Rescue 60%

217 EMS/Rescue Call Types



\$238,450.00











| Incident Type       | Incident Count | Month | Year |
|---------------------|----------------|-------|------|
| False Alarm         | 22             | 5     | 2021 |
| Fire                | 44             | 5     | 2021 |
| Good Intent         | 55             | 5     | 2021 |
| Hazardous Condition | 8              | 5     | 2021 |
| Public Service      | 14             | 5     | 2021 |
| Rescue & EMS        | 217            | 5     | 2021 |
| Special Incident    | 3              | 5     | 2021 |
|                     | 363            |       |      |



































## Incidents by Incident Type - May 2021

| Inc#      | IncidentDateTime | Address                              | IncidentType                                 | First Arriving |
|-----------|----