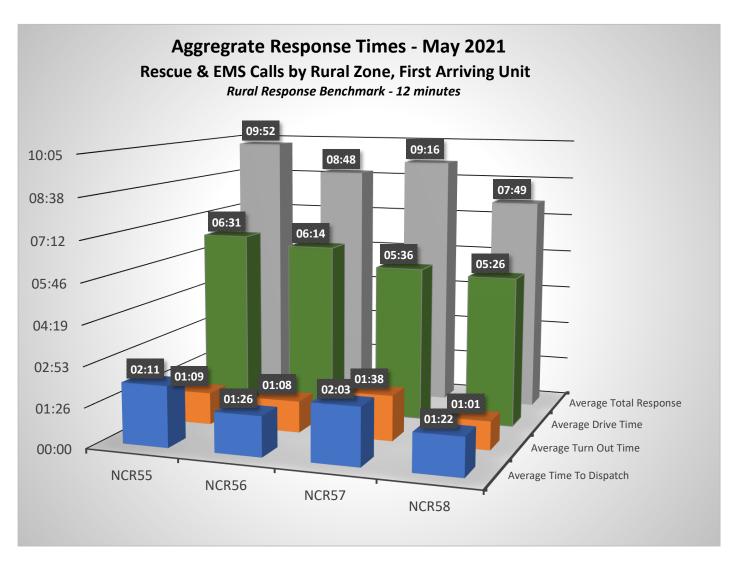

May 2021

Total Calls 366

Fire/Other 40%

**45** Fire Call Types

104 Other Types

EMS/Rescue 60%

217 EMS/Rescue Call Types



\$238,450.00











| Incident Type       | Incident Count | Month | Year |
|---------------------|----------------|-------|------|
| False Alarm         | 22             | 5     | 2021 |
| Fire                | 44             | 5     | 2021 |
| Good Intent         | 55             | 5     | 2021 |
| Hazardous Condition | 8              | 5     | 2021 |
| Public Service      | 14             | 5     | 2021 |
| Rescue & EMS        | 217            | 5     | 2021 |
| Special Incident    | 3              | 5     | 2021 |
|                     | 363            |       |      |



































## Incidents by Incident Type - May 2021

| Inc#      | IncidentDateTime | Address                              | IncidentType                                 | First Arriving |
|-----------|------------------|--------------------------------------|----------------------------------------------|----------------|
| 2021-1332 | 5/14/2021 16:38  | 1263 N BRAWLEY AVE                   | 100 - Fire, other                            | 00:09:31       |
| 2021-1439 | 5/22/2021 23:36  | W CHURCH AVE / S WESTLAWN AVE        | 100 - Fire, other                            | 00:06:09       |
| 2021-1501 | 5/28/2021 10:21  | 7511 W WHITESBRIDGE RD               | 100 - Fire, other                            | 00:05:16       |
| 2021-1505 | 5/28/2021 14:32  | 1129 N VALENTINE AVE