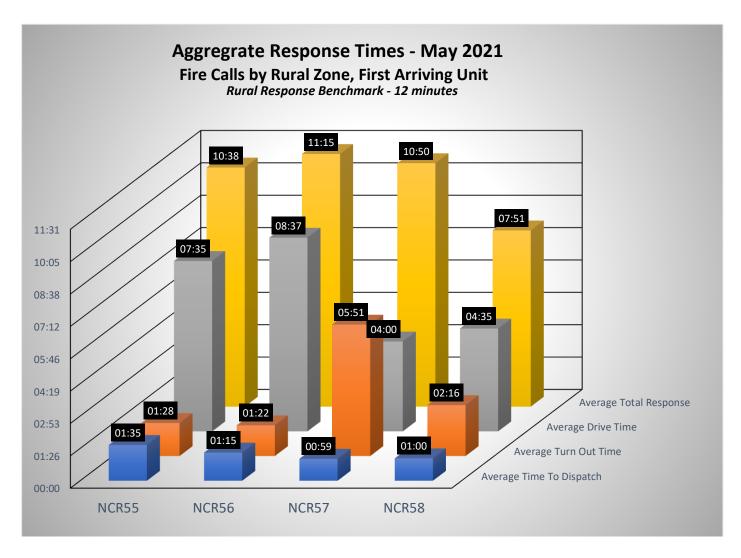

May 2021

Total Calls 366

Fire/Other 40%

**45** Fire Call Types

104 Other Types

EMS/Rescue 60%

217 EMS/Rescue Call Types



\$238,450.00











| Incident Type       | Incident Count | Month | Year |
|---------------------|----------------|-------|------|
| False Alarm         | 22             | 5     | 2021 |
| Fire                | 44             | 5     | 2021 |
| Good Intent         | 55             | 5     | 2021 |
| Hazardous Condition | 8              | 5     | 2021 |
| Public Service      | 14             | 5     | 2021 |
| Rescue & EMS        | 217            | 5     | 2021 |
| Special Incident    | 3              | 5     | 2021 |
|                     | 363            |       |      |



































## Incidents by Incident Type - May 2021

| Inc#      | IncidentDateTime | Address                              | IncidentType                                 | First Arriving |
|-----------|------------------|--------------------------------------|----------------------------------------------|----------------|
| 2021-1332 | 5/14/2021 16:38  | 1263 N BRAWLEY AVE                   | 100 - Fire, other                            | 00:09:31       |
| 2021-1439 | 5/22/2021 23:36  | W CHURCH AVE / S WESTLAWN AVE        | 100 - Fire, other                            | 00:06:09       |
| 2021-1501 | 5/28/2021 10:21  | 7511 W WHITESBRIDGE RD               | 100 - Fire, other                            | 00:05:16       |
| 2021-1505 | 5/28/2021 14:32  | 1129 N VALENTINE AVE