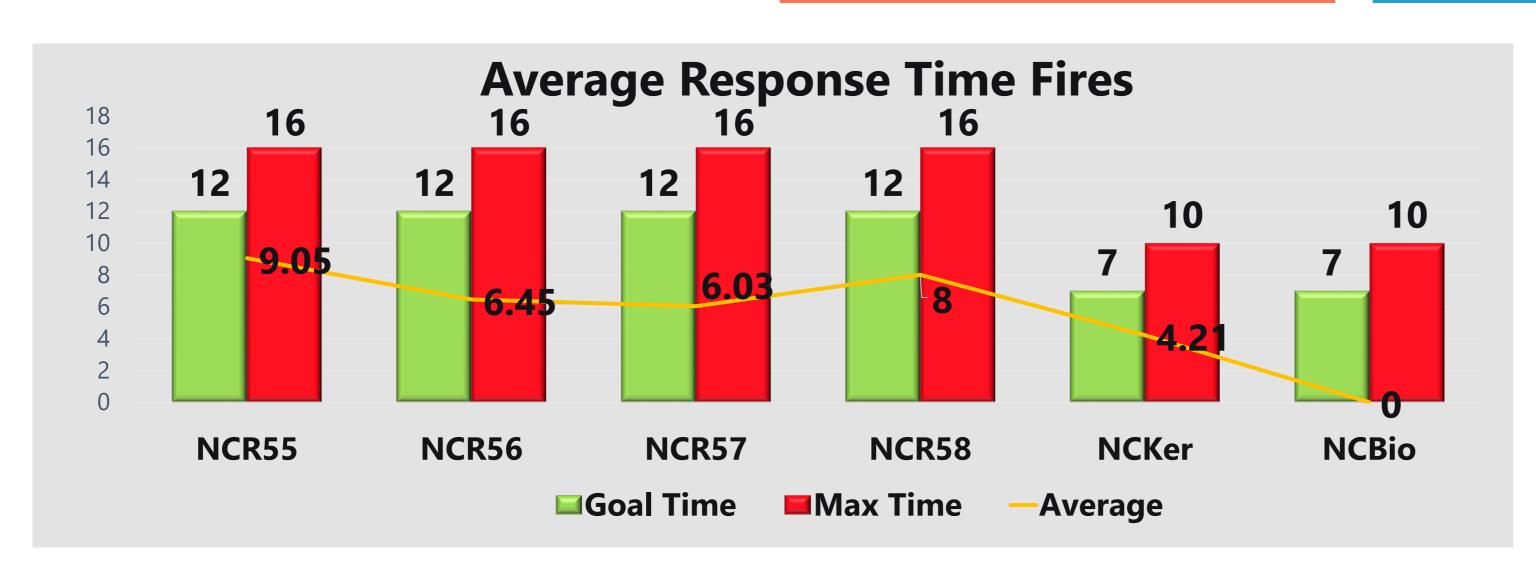

May 2021

Total Calls 366

Fire/Other 40%

**45** Fire Call Types

104 Other Types

EMS/Rescue 60%

217 EMS/Rescue Call Types



\$238,450.00











| Incident Type       | Incident Count | Month | Year |
|---------------------|----------------|-------|------|
| False Alarm         | 22             | 5     | 2021 |
| Fire                | 44             | 5     | 2021 |
| Good Intent         | 55             | 5     | 2021 |
| Hazardous Condition | 8              | 5     | 2021 |
| Public Service      | 14             | 5     | 2021 |
| Rescue & EMS        | 217            | 5     | 2021 |
| Special Incident    | 3              | 5     | 2021 |
|                     | 363            |       |      |



































## Incidents by Incident Type - May 2021

| Inc#      | IncidentDateTime | Address                              | IncidentType                                 | First Arriving |
|