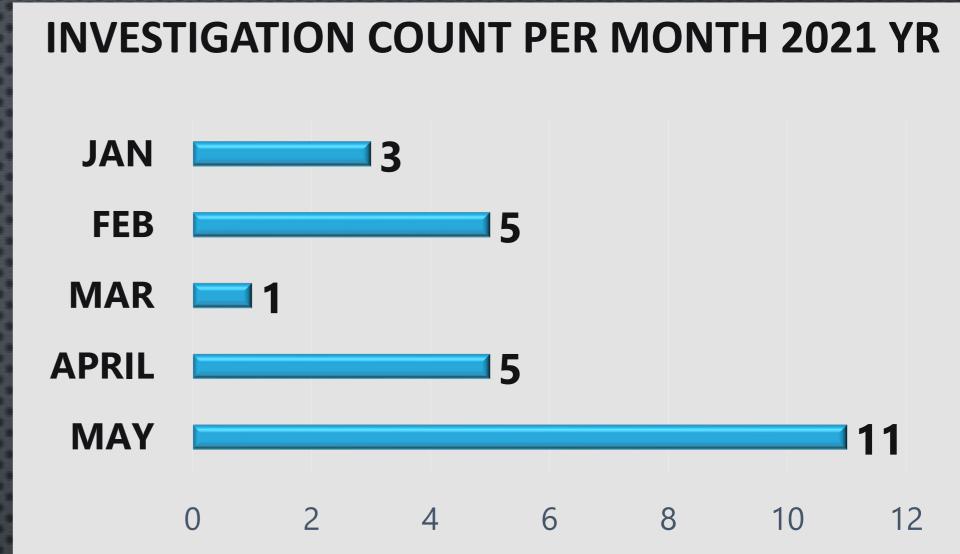

# District Overall Fire Investigation Statistics for April 2021

COST RECOVERY

\$0.00

STATUS OF INVESTIGATION

11 - Open 0 - Closed 0 - Criminal