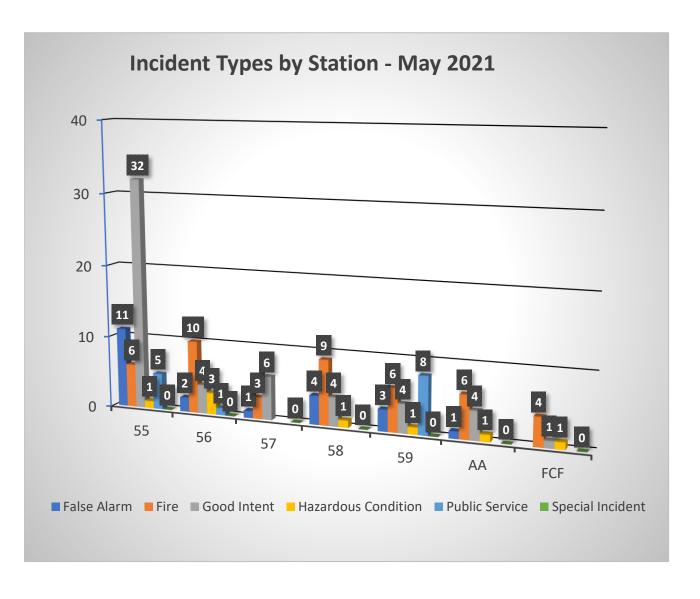

May 2021

Total Calls 366

Fire/Other 40%

**45** Fire Call Types

104 Other Types

EMS/Rescue 60%

217 EMS/Rescue Call Types



\$238,450.00











| Incident Type       | Incident Count | Month | Year |
|---------------------|----------------|-------|------|
| False Alarm         | 22             | 5     | 2021 |
| Fire                | 44             | 5     | 2021 |
| Good Intent         | 55             | 5     | 2021 |
| Hazardous Condition | 8              | 5     | 2021 |
| Public Service      | 14             | 5     | 2021 |
| Rescue & EMS        | 217            | 5     | 2021 |
| Special Incident    | 3              | 5     | 2021 |
|                     | 363            |       |      |



































## Incidents by Incident Type - May 2021

| Inc#      | IncidentDateTime | Address                              | IncidentType                                 | First Arriving |
|-----------|------------------|--------------------------------------|----------------------------------------------|----------------|
| 2021-1332 | 5/14/2021 16:38  | 1263 N BRAWLEY AVE                   | 100 - Fire, other                            | 00:09:31       |
| 2021-1439 | 5/22/2021 23:36  | W CHURCH AVE / S WESTLAWN AVE        | 100 - Fire, other                            | 00:06:09       |
| 2021-1501 | 5/28/2021 10:21  | 7511 W WHITESBRIDGE RD               | 100 - Fire, other                            | 00:05:16       |
| 2021-1505 | 5/28/2021 14:32  | 1129 N VALENT