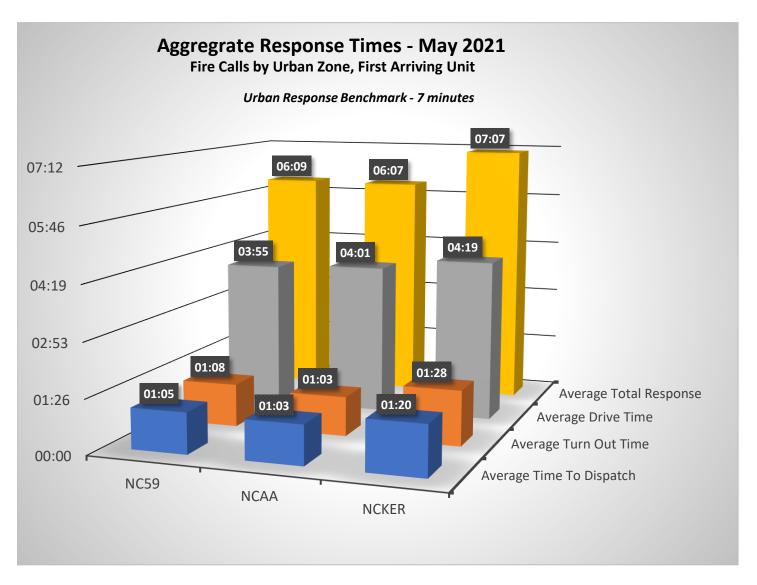

May 2021

Total Calls 366

Fire/Other 40%

**45** Fire Call Types

104 Other Types

EMS/Rescue 60%

217 EMS/Rescue Call Types



\$238,450.00











| Incident Type       | Incident Count | Month | Year |
|---------------------|----------------|-------|------|
| False Alarm         | 22             | 5     | 2021 |
| Fire                | 44             | 5     | 2021 |
| Good Intent         | 55             | 5     | 2021 |
| Hazardous Condition | 8              | 5     | 2021 |
| Public Service      | 14             | 5     | 2021 |
| Rescue & EMS        | 217            | 5     | 2021 |
| Special Incident    | 3              | 5     | 2021 |
|                     | 363            |       |      |



































## Incidents by Incident Type - May 2021

| Inc#      | IncidentDateTime | Address                              | IncidentType                                 | First Arriving |
|-----------|------------------|--------------------------------------|----------------------------------------------|----------------|
| 2021-1332 | 5/14/2021 16:38  | 1263 N BRAWLEY AVE                   | 100 - Fire, other                            | 00:09:31       |
| 2021-1439 | 5/22/2021 23:36  | W CHURCH AVE / S WESTLAWN AVE        | 100 - Fire, other                            | 00:06:09       |
| 2021-1501 | 5/28/2021 10:21  | 7511 W WHITESBRIDGE RD               | 100 - Fire, other                            | 00:05:16       |
| 2021-1505 | 5/28/2021 14:32  | 1129 N VALENTINE AVE                 | 10