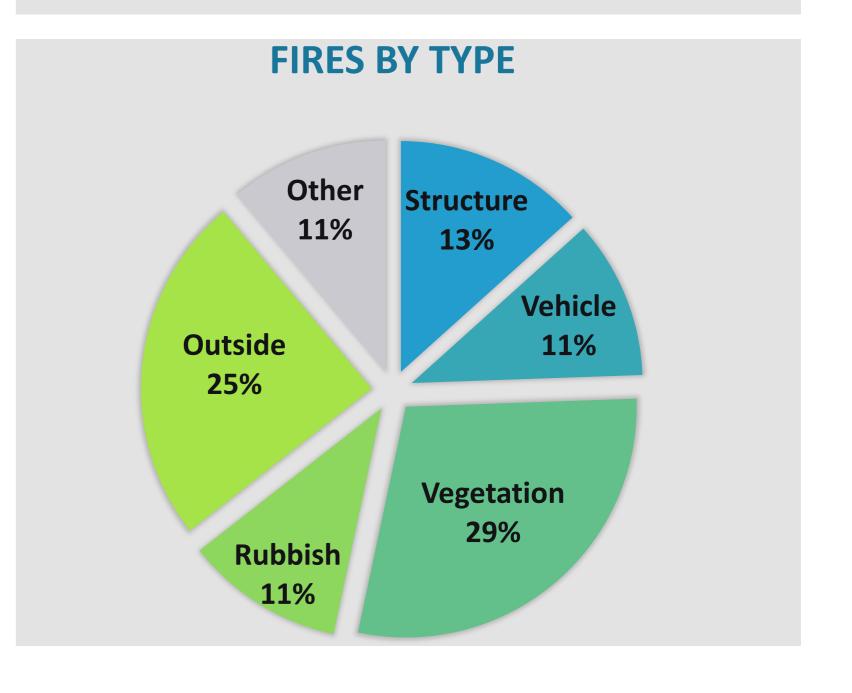

May 2021

Total Calls 366

Fire/Other 40%

**45** Fire Call Types

104 Other Types

EMS/Rescue 60%

217 EMS/Rescue Call Types



\$238,450.00











| Incident Type       | Incident Count | Month | Year |
|---------------------|----------------|-------|------|
| False Alarm         | 22             | 5     | 2021 |
| Fire                | 44             | 5     | 2021 |
| Good Intent         | 55             | 5     | 2021 |
| Hazardous Condition | 8              | 5     | 2021 |
| Public Service      | 14             | 5     | 2021 |
| Rescue & EMS        | 217            | 5     | 2021 |
| Special Incident    | 3              | 5     | 2021 |
|                     | 363            |       |      |



































## Incidents by Incident Type - May 2021

| Inc#      | IncidentDateTime | Address                              | IncidentType                                 | First Arriving |
|-----------|--------