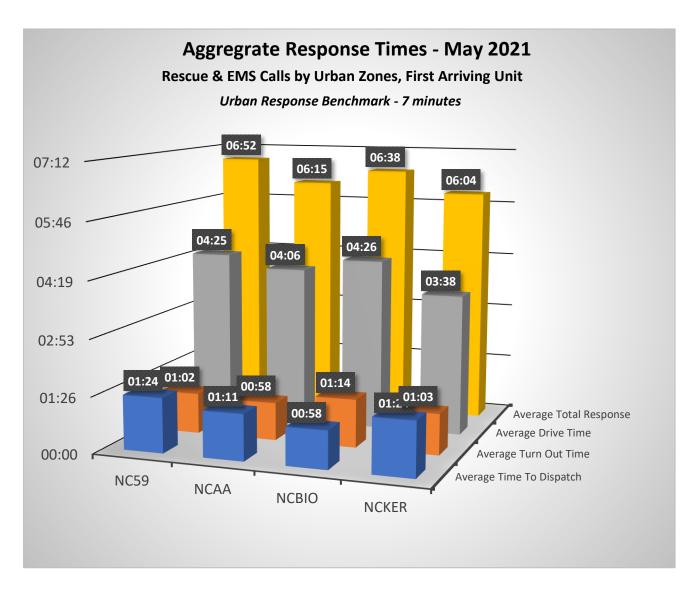

May 2021

Total Calls 366

Fire/Other 40%

**45** Fire Call Types

104 Other Types

EMS/Rescue 60%

217 EMS/Rescue Call Types



\$238,450.00











| Incident Type       | Incident Count | Month | Year |
|---------------------|----------------|-------|------|
| False Alarm         | 22             | 5     | 2021 |
| Fire                | 44             | 5     | 2021 |
| Good Intent         | 55             | 5     | 2021 |
| Hazardous Condition | 8              | 5     | 2021 |
| Public Service      | 14             | 5     | 2021 |
| Rescue & EMS        | 217            | 5     | 2021 |
| Special Incident    | 3              | 5     | 2021 |
|                     | 363            |       |      |



































## Incidents by Incident Type - May 2021

| Inc#      | IncidentDateTime | Address                              | IncidentType                                 | First Arriving |
|-----------|------------------|--------------------------------------|----------------------------------------------|----------------|
| 2021-1332 | 5/14/2021 16:38  | 1263 N BRAWLEY AVE                   | 100 - Fire, other                            | 00:09:31       |
| 2021-1439 | 5/22/2021 23:36  | W CHURCH AVE / S WESTLAWN AVE        | 100 - Fire, other                            | 00:06:09       |
| 2021-1501 | 5/28/2021 10:21  | 7511 W WHITESBRIDGE RD               | 100 - Fire, other                            | 00:05:16       |
| 2021-1505 | 5/28/2021 14:32  | 1129 N VALENTINE AVE