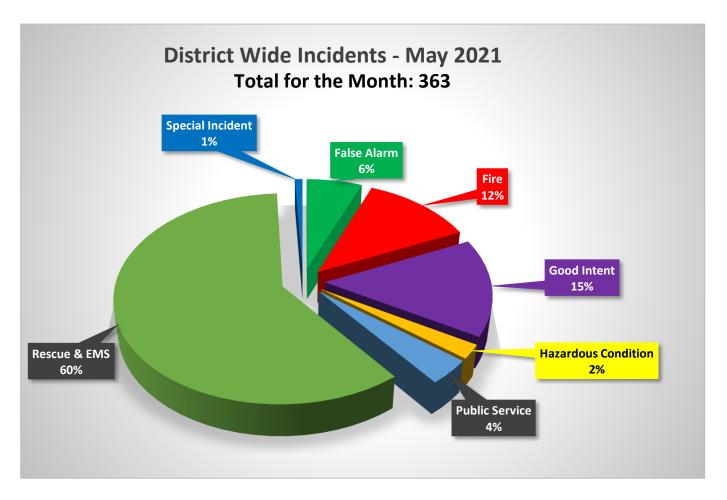

| Incident Type       | Incident Count | Month | Year |
|---------------------|----------------|-------|------|
| False Alarm         | 22             | 5     | 2021 |
| Fire                | 44             | 5     | 2021 |
| Good Intent         | 55             | 5     | 2021 |
| Hazardous Condition | 8              | 5     | 2021 |
| Public Service      | 14             | 5     | 2021 |
| Rescue & EMS        | 217            | 5     | 2021 |
| Special Incident    | 3              | 5     | 2021 |
|                     | 363            |       |      |