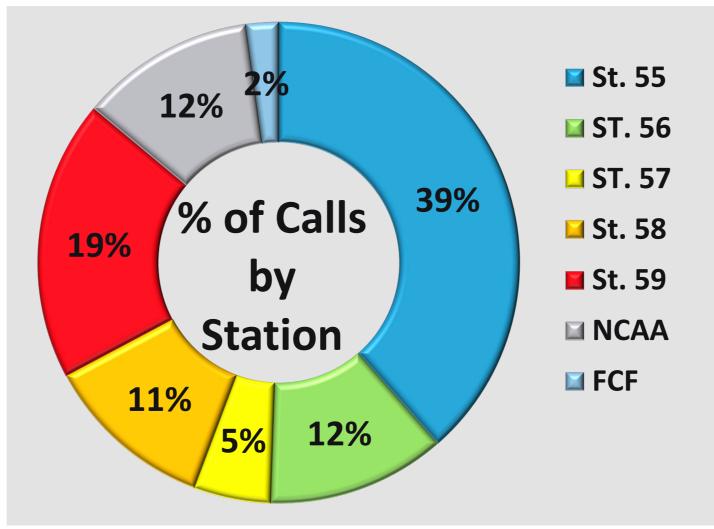

May 2021

Total Calls 366

Fire/Other 40%

**45** Fire Call Types

104 Other Types

EMS/Rescue 60%

217 EMS/Rescue Call Types



\$238,450.00











| Incident Type       | Incident Count | Month | Year |
|---------------------|----------------|-------|------|
| False Alarm         | 22             | 5     | 2021 |
| Fire                | 44             | 5     | 2021 |
| Good Intent         | 55             | 5     | 2021 |
| Hazardous Condition | 8              | 5     | 2021 |
| Public Service      | 14             | 5     | 2021 |
| Rescue & EMS        | 217            | 5     | 2021 |
| Special Incident    | 3              | 5     | 2021 |
|                     | 363            |       |      |



































## Incidents by Incident Type - May 2021

| Inc#      | IncidentDateTime | Address                              | IncidentType                                 | First Arriving |
|-----------|------