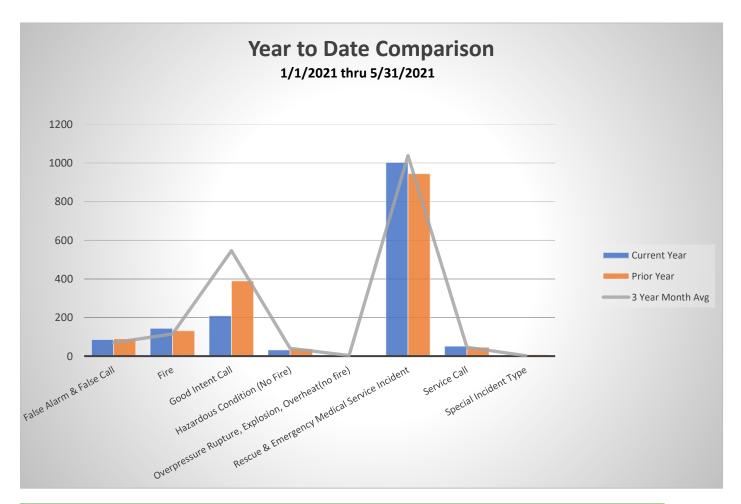

| Incident Type                                      | <b>Current Year</b> | Prior Year | 3 Year Month Avg |
|----------------------------------------------------|---------------------|------------|------------------|
| False Alarm & False Call                           | 86                  | 90         | 70               |
| Fire                                               | 144                 | 131        | 115              |
| Good Intent Call                                   | 209                 | 390        | 546              |
| Hazardous Condition (No Fire)                      | 32                  | 38         | 41               |
| Overpressure Rupture, Explosion, Overheat(no fire) | 3                   | 1          | 3                |
| Rescue & Emergency Medical Service Incident        | 1003                | 944        | 1038             |
| Service Call                                       | 51                  | 46         | 46               |
| Special Incident Type                              | 6                   | 7          | 2                |
|                                                    |                     |            |                  |
| Total Incidents, Year to Date                      | 1534                | 1647       | 1861             |