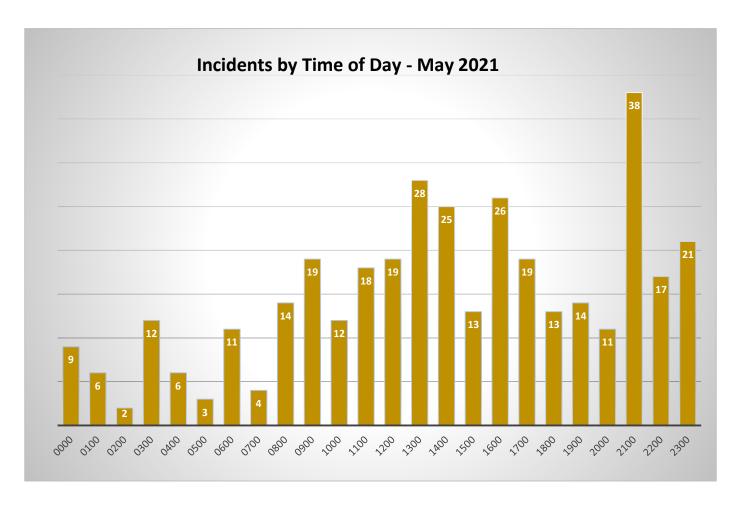

ALIFORNIA AVE               | Kerman | 622 - No incident found on arrival at dispatch add | 136 | Yes |
| 2021-1543 | 5/31/21 | 0 HWY-99 OFF RAMP SB & W HERNDON AVE | Fresno | 142 - Brush or brush-and-grass mixture fire        | 616 | No  |
| 2021-1543 | 5/31/21 | 0 HWY-99 OFF RAMP SB & W HERNDON AVE | Fresno | 142 - Brush or brush-and-grass mixture fire        | 189 | No  |
| 2021-1543 | 5/31/21 | 0 HWY-99 OFF RAMP SB & W HERNDON AVE | Fresno | 142 - Brush or brush-and-grass mixture fire        | 151 | No  |
| 2021-1543 | 5/31/21 | 0 HWY-99 OFF RAMP SB & W HERNDON AVE | Fresno | 142 - Brush or brush-and-grass mixture fire        | 202 | No  |
|           |         |                                      |        |                                                    |     |     |

















| Incident Type                                      | <b>Current Year</b> | Prior Year | 3 Year Month Avg |
|----------------------------------------------------|---------------------|------------|------------------|
| False Alarm & False Call                           | 86                  | 90         | 70               |
| Fire                                               | 144                 | 131        | 115              |
| Good Intent Call                                   | 209                 | 390        | 546              |
| Hazardous Condition (No Fire)                      | 32                  | 38         | 41               |
| Overpressure Rupture, Explosion, Overheat(no fire) | 3                   | 1          | 3                |
| Rescue & Emergency Medical Se