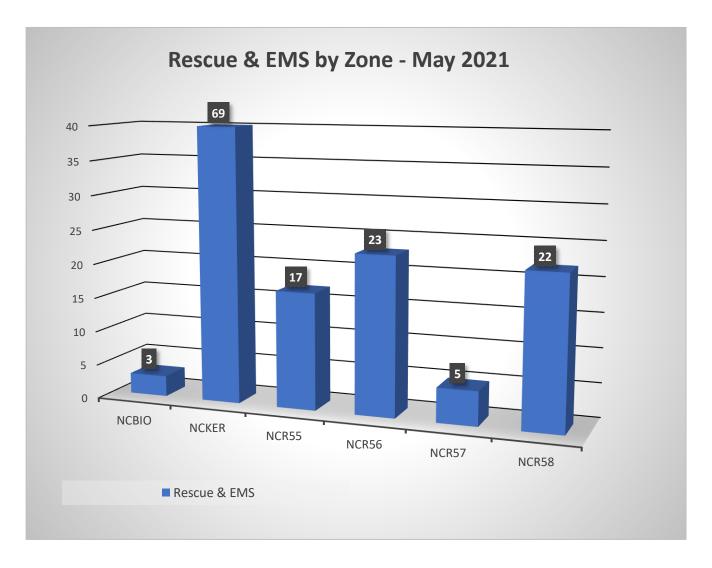

| Incident Type       | Incident Count | Month | Year |
|---------------------|----------------|-------|------|
| False Alarm         | 22             | 5     | 2021 |
| Fire                | 44             | 5     | 2021 |
| Good Intent         | 55             | 5     | 2021 |
| Hazardous Condition | 8              | 5     | 2021 |
| Public Service      | 14             | 5     | 2021 |
| Rescue & EMS        | 217            | 5     | 2021 |
| Special Incident    | 3              | 5     | 2021 |
|                     | 363            |       |      |