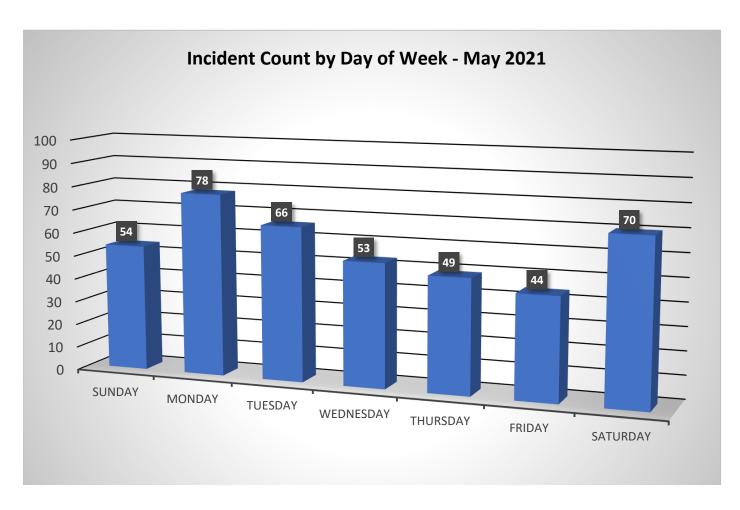

5201 W CALIFORNIA AVE               | Kerman | 622 - No incident found on arrival at dispatch add | 136 | Yes |
| 2021-1543 | 5/31/21 | 0 HWY-99 OFF RAMP SB & W HERNDON AVE | Fresno | 142 - Brush or brush-and-grass mixture fire        | 616 | No  |
| 2021-1543 | 5/31/21 | 0 HWY-99 OFF RAMP SB & W HERNDON AVE | Fresno | 142 - Brush or brush-and-grass mixture fire        | 189 | No  |
| 2021-1543 | 5/31/21 | 0 HWY-99 OFF RAMP SB & W HERNDON AVE | Fresno | 142 - Brush or brush-and-grass mixture fire        | 151 | No  |
| 2021-1543 | 5/31/21 | 0 HWY-99 OFF RAMP SB & W HERNDON AVE | Fresno | 142 - Brush or brush-and-grass mixture fire        | 202 | No  |
|           |         |                                      |        |                                                    |     |     |

















| Incident Type                                      | <b>Current Year</b> | Prior Year | 3 Year Month Avg |
|----------------------------------------------------|---------------------|------------|------------------|
| False Alarm & False Call                           | 86                  | 90         | 70               |
| Fire                                               | 144                 | 131        | 115              |
| Good Intent Call                                   | 209                 | 390        | 546              |
| Hazardous Condition (No Fire)                      | 32                  | 38         | 41               |
| Overpressure Rupture, Explosion, Overheat(no fire) | 3                   | 1          | 3                |
| Rescue & Emergency Me