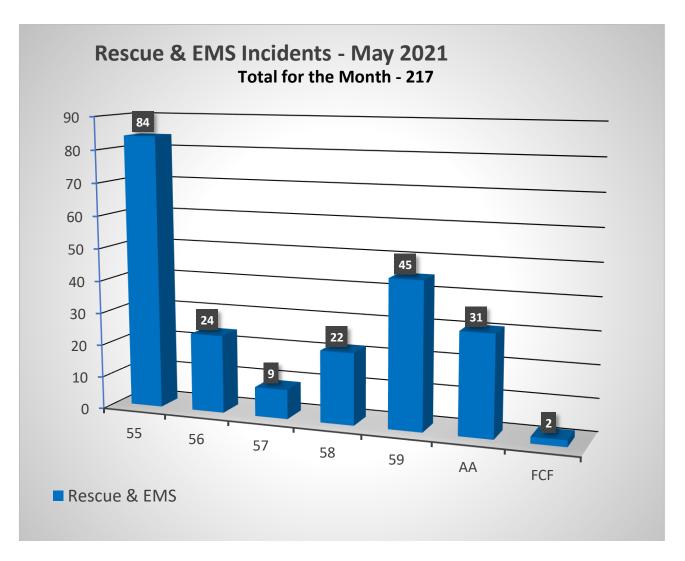

| Incident Type       | Incident Count | Month | Year |
|---------------------|----------------|-------|------|
| False Alarm         | 22             | 5     | 2021 |
| Fire                | 44             | 5     | 2021 |
| Good Intent         | 55             | 5     | 2021 |
| Hazardous Condition | 8              | 5     | 2021 |
| Public Service      | 14             | 5     | 2021 |
| Rescue & EMS        | 217            | 5     | 2021 |
| Special Incident    | 3              | 5     | 2021 |
|                     | 363            |       |      |