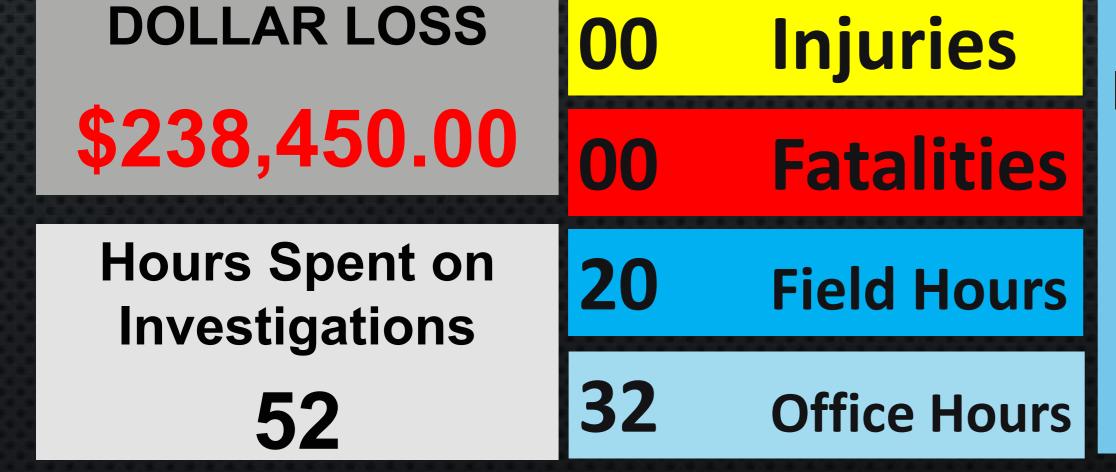

# District Overall Fire Investigation Statistics for April 2021

COST RECOVERY

\$0.00

STATUS OF INVESTIGATION

11 - Open 0 - Closed 0 - Criminal