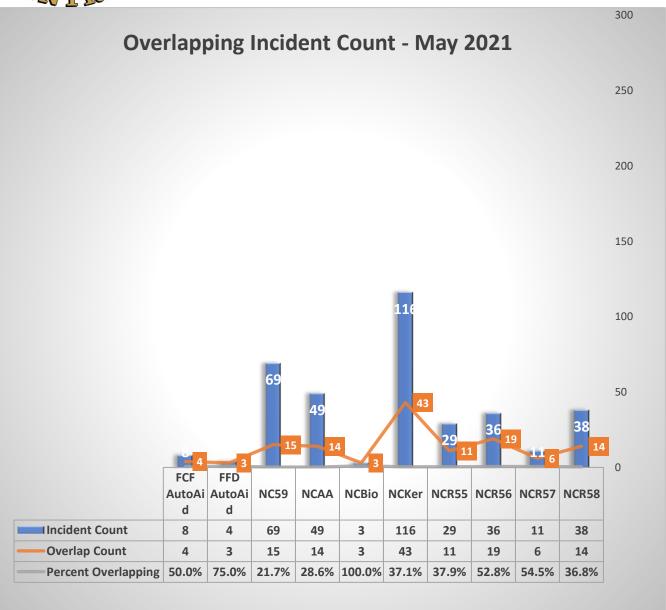

### Outlier Incidents - May 2021

| Inc#      | IncidentDateTime | Address                                       | City        | IncidentType                                                                    | + Sec | Overlap |
|-----------|------------------|-----------------------------------------------|-------------|---------------------------------------------------------------------------------|-------|---------|
| 2021-1198 | 5/2/21           | 14292 W C ST                                  | Kerman      | 111 - Building fire                                                             | 720   | No      |
| 2021-1198 | 5/2/21           | 14292 W C ST                                  | Kerman      | 111 - Building fire                                                             | 849   | No      |
| 2021-1198 | 5/2/21           | 14292 W C ST                                  | Kerman      | 111 - Building fire                                                             | 289   | No      |
| 2021-1200 | 5/2/21           | 0 HWY-99 OFF RAMP SB & W HERNDON AVE          | Fresno      | 140 - Natural vegetation fire, other                                            | 725   | No      |
| 2021-1202 | 5/3/21           | 3245 W BELMONT AVE                            | Fresno      | 111 - Building fire                                                             | 164   | No      |
| 2021-1202 | 5/3/21           | 3245 W BELMONT AVE                            | Fresno      | 111 - Building fire                                                             | 920   | No      |
| 2021-1202 | 5/3/21           | 3245 W BELMONT AVE                            | Fresno      | 111 - Building fire                                                             | 910   | No      |
| 2021-1202 |                  | 3245 W BELMONT AVE                            | Fresno      | 111 - Building fire                                                             | 276   | No      |
| 2021-1202 |                  | 3245 W BELMONT AVE                            | Fresno      | 111 - Building fire                                                             | 290   | No      |
| 2021-1217 |                  | 166 S MADERA AVE                              | Kerman      | 321 - EMS call, excluding vehicle accident with in                              | 19    | No      |
| 2021-1227 |                  | W WHITES BRIDGE RD / N CORNELIA AVE           | Fresno      | 321 - EMS call, excluding vehicle accident with in                              | 128   | No      |
| 2021-1291 |                  | 8775 11TH ST                                  | San Joaquin | -                                                                               | 116   | No      |
| 2021-1295 |                  | 7521 W CALIFORNIA AVE                         | Fresno      | 170 - Cultivated vegetation, crop fire, other                                   | 677   | Yes     |
| 2021-1295 |                  | 7521 W CALIFORNIA AVE                         | Fresno      | 170 - Cultivated vegetation, crop fire, other                                   | 679   | Yes     |
| 2021-1295 |                  | 7521 W CALIFORNIA AVE                         | Fresno      | 170 - Cultivated vegetation, crop fire, other                                   | 56    | Yes     |
| 2021-1297 |                  | 207 ASH AVE                                   | Mendota     | 111 - Building fire                                                             | 352   | Yes     |
| 2021-1309 |                  | 930 S SISKIYOU AVE                            | Kerman      | 422 - Chemical spill or leak                                                    | 978   | Yes     |
| 2021-1320 |                  | N MONROE AVE / W HERNDON AVE                  | Fresno      | 356 - High-angle rescue                                                         | 516   | Yes     |
| 2021-1324 |                  | 166 S MADERA AVE                              | Kerman      | 311 - Medical assist, assist EMS crew                                           | 252   | No      |
| 2021-1326 |                  | 15649 W CALIFORNIA AVE                        | Kerman      | 550 - Public service assistance, other                                          | 54    | No      |
| 2021-1325 |                  | 440 BOYD AVE                                  | Kerman      | 311 - Medical assist, assist EMS crew                                           | 418   | Yes     |
| 2021-1329 |                  | 15063 W SAN JOAQUIN AVE                       | Kerman      | 561 - Unauthorized burning                                                      | 12    | No      |
| 2021-1332 |                  | 1263 N BRAWLEY AVE                            | Fresno      | 100 - Fire, other                                                               | 50    | No      |
| 2021-1336 |                  | 15216 W F ST                                  | Kerman      | 111 - Building fire                                                             | 370   | No      |
| 2021-1336 |                  | 15216 W F ST                                  | Kerman      | 111 - Building fire                                                             | 172   | No      |
| 2021-1336 |                  | 15216 W F ST                                  | Kerman      | 111 - Building fire                                                             | 105   | No      |
| 2021-1340 |                  | 0 W BARSTOW AVE & HWY-145                     | Kerman      | 322 - Motor vehicle accident with injuries                                      | 244   | No      |
| 2021-1342 |                  | 16068 W BOTELHO AVE                           | Kerman      | 321 - EMS call, excluding vehicle accident with in                              | 114   | No      |
| 2021-1342 |                  | 7220 W SPRINGFIELD AVE                        | Raisin      | 160 - Special outside fire, other                                               | 136   | No      |
|           |                  |                                               |             | · · · · · · · · · · · · · · · · · · ·                                           | 136   | No      |
| 2021-1380 |                  | 7220 W SPRINGFIELD AVE                        | Raisin      | 160 - Special outside fire, other  132 - Road freight or transport vehicle fire | 334   | No      |
| 2021-1385 |                  | 0 I-5 NB & W MANNING AVE<br>2005 W DUDLEY AVE | Mendota     | , ,                                                                             | 587   |         |
| 2021-1383 |                  |                                               | Fresno      | 622 - No incident found on arrival at dispatch add                              |       | Yes     |
| 2021-1390 |                  | 307 S MADERA AVE                              | Kerman      | 111 - Building fire                                                             | 187   | No      |
| 2021-1390 |                  | 307 S MADERA AVE                              | Kerman      | 111 - Building fire                                                             | 139   | No      |
|           | -, -,            | 3349 W BELMONT AVE                            | Fresno      | 151 - Outside rubbish, trash or waste fire                                      |       | Yes     |
| 2021-1392 |                  | 3349 W BELMONT AVE                            | Fresno      | 151 - Outside rubbish, trash or waste fire                                      | 338   | Yes     |
| 2021-1392 |                  | 3349 W BELMONT AVE                            | Fresno      | 151 - Outside rubbish, trash or waste fire                                      | 117   | Yes     |
| 2021-1399 |                  | 11407 W CALIFORNIA AVE                        | Fresno      | 151 - Outside rubbish, trash or waste fire                                      | 90    | No      |
| 2021-1401 |                  | 1042 N MARKS AVE                              | Fresno      | 160 - Special outside fire, other                                               | 108   | Yes     |
| 2021-1408 |                  | W COMMERCE WAY / S MADERA AVE                 | Kerman      | 745 - Alarm system activation, no fire - unintenti                              | 28    | No      |
| 2021-1419 |                  | 3333 N MILBURN AVE                            | Fresno      | 140 - Natural vegetation fire, other                                            | 59    | No      |
| 2021-1443 |                  | 22260 IDAHO ST                                | San Joaquin | 445 - Arcing, shorted electrical equipment                                      | 670   | No      |
| 2021-1449 | 5/24/21          | 23986 W WHITESBRIDGE RD                       | Kerman      | 160 - Special outside fire, other                                               | 179   | No      |

| 2021-1451 | 5/24/21 | 12546 H ST                           | Biola  | 321 - EMS call, excluding vehicle accident with in | 187 | No  |
|-----------|---------|--------------------------------------|--------|----------------------------------------------------|-----|-----|
| 2021-1455 | 5/24/21 | 15649 W CALIFORNIA AVE               | Kerman | 311 - Medical assist, assist EMS crew              | 306 | No  |
| 2021-1490 | 5/27/21 | 6253 W OLIVE AVE                     | Fresno | 321 - EMS call, excluding vehicle accident with in | 977 | No  |
| 2021-1504 | 5/28/21 | N BRAWLEY AVE / W FRANKLIN AVE       | Fresno | 700 - False alarm or false call, other             | 108 | No  |
| 2021-1521 | 5/29/21 | 5901 N MADERA AVE                    | Kerman | 621 - Wrong location                               | 58  | Yes |
| 2021-1521 | 5/29/21 | 5901 N MADERA AVE                    | Kerman | 621 - Wrong location                               | 52  | Yes |
| 2021-1525 | 5/29/21 | 15201 W CALIFORNIA AVE               | Kerman | 622 - No incident found on arrival at dispatch add | 136 | Yes |
| 2021-1543 | 5/31/21 | 0 HWY-99 OFF RAMP SB & W HERNDON AVE | Fresno | 142 - Brush or brush-and-grass mixture fire        | 616 | No  |
| 2021-1543 | 5/31/21 | 0 HWY-99 OFF RAMP SB & W HERNDON AVE | Fresno | 142 - Brush or brush-and-grass mixture fire        | 189 | No  |
| 2021-1543 | 5/31/21 | 0 HWY-99 OFF RAMP SB & W HERNDON AVE | Fresno | 142 - Brush or brush-and-grass mixture fire        | 151 | No  |
| 2021-1543 | 5/31/21 | 0 HWY-99 OFF RAMP SB & W HERNDON AVE | Fresno | 142 - Brush or brush-and-grass mixture fire        | 202 | No  |
|           |         |                                      |        |                                                    |     |     |