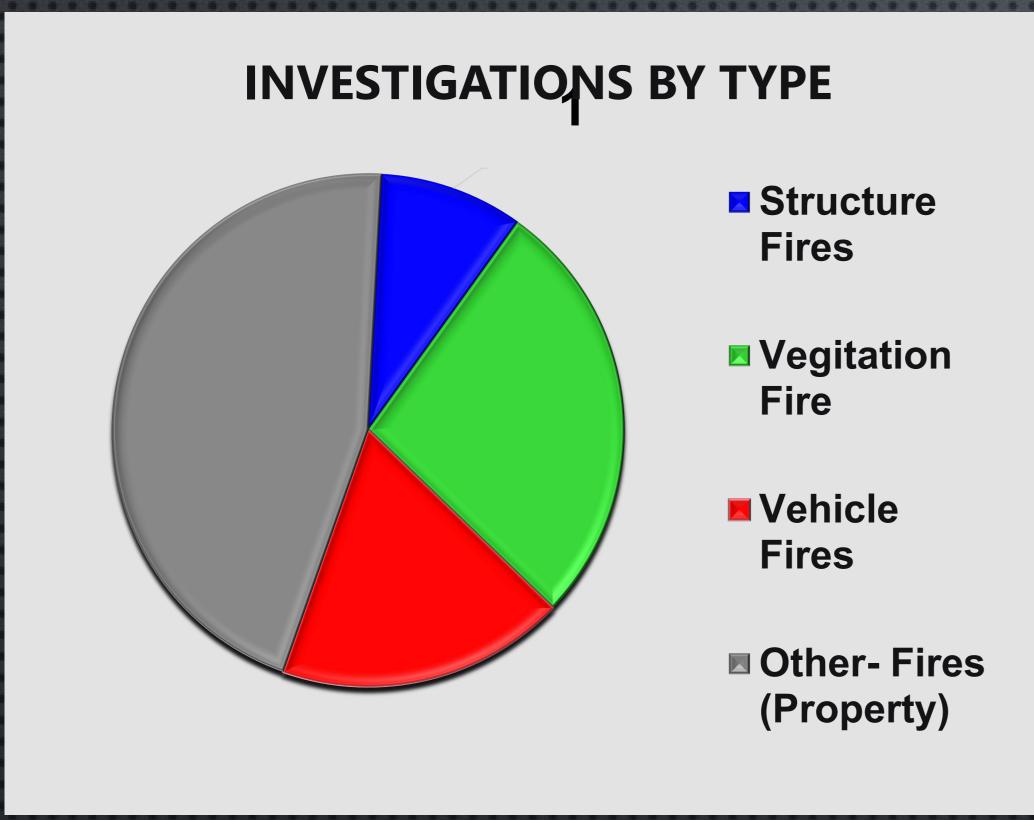

# District Overall Fire Investigation Statistics for April 2021

COST RECOVERY

\$0.00

STATUS OF INVESTIGATION

11 - Open 0 - Closed 0 - Criminal