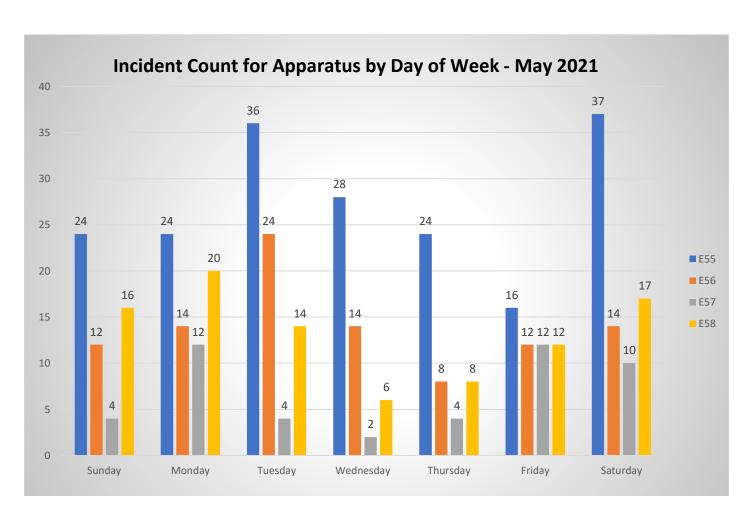

W CALIFORNIA AVE               | Kerman | 622 - No incident found on arrival at dispatch add | 136 | Yes |
| 2021-1543 | 5/31/21 | 0 HWY-99 OFF RAMP SB & W HERNDON AVE | Fresno | 142 - Brush or brush-and-grass mixture fire        | 616 | No  |
| 2021-1543 | 5/31/21 | 0 HWY-99 OFF RAMP SB & W HERNDON AVE | Fresno | 142 - Brush or brush-and-grass mixture fire        | 189 | No  |
| 2021-1543 | 5/31/21 | 0 HWY-99 OFF RAMP SB & W HERNDON AVE | Fresno | 142 - Brush or brush-and-grass mixture fire        | 151 | No  |
| 2021-1543 | 5/31/21 | 0 HWY-99 OFF RAMP SB & W HERNDON AVE | Fresno | 142 - Brush or brush-and-grass mixture fire        | 202 | No  |
|           |         |                                      |        |                                                    |     |     |

















| Incident Type                                      | <b>Current Year</b> | Prior Year | 3 Year Month Avg |
|----------------------------------------------------|---------------------|------------|------------------|
| False Alarm & False Call                           | 86                  | 90         | 70               |
| Fire                                               | 144                 | 131        | 115              |
| Good Intent Call                                   | 209                 | 390        | 546              |
| Hazardous Condition (No Fire)                      | 32                  | 38         | 41               |
| Overpressure Rupture, Explosion, Overheat(no fire) | 3                   | 1          | 3                |
| Rescue & Emergency Medica