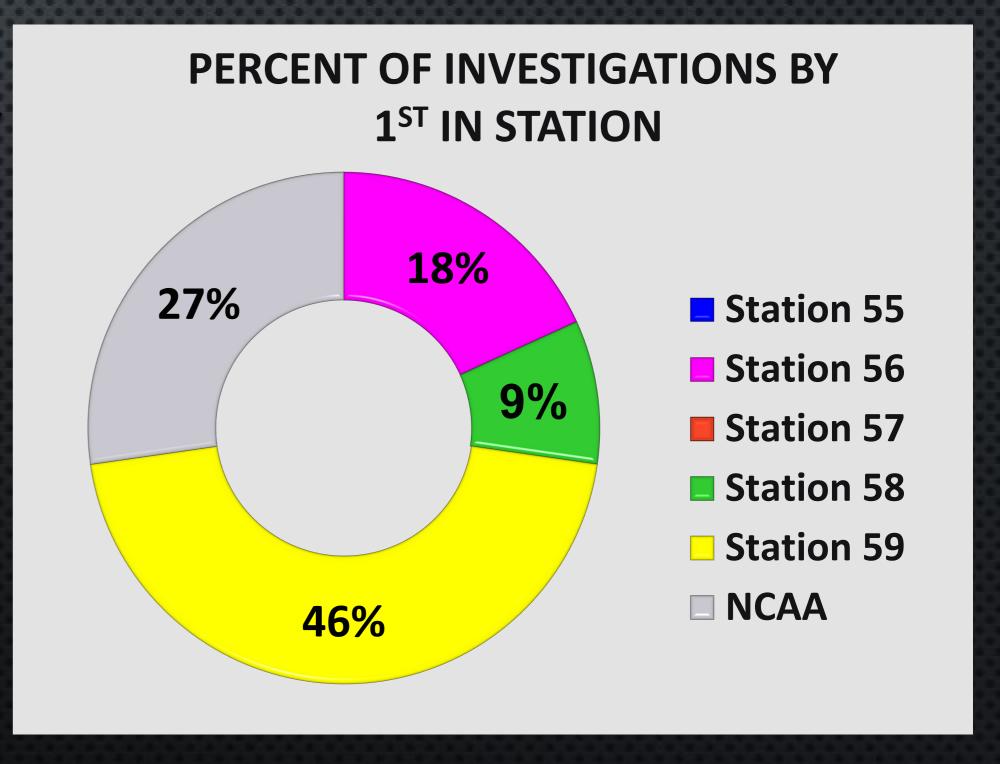

# District Overall Fire Investigation Statistics for April 2021

COST RECOVERY

\$0.00

STATUS OF INVESTIGATION

11 - Open 0 - Closed 0 - Criminal