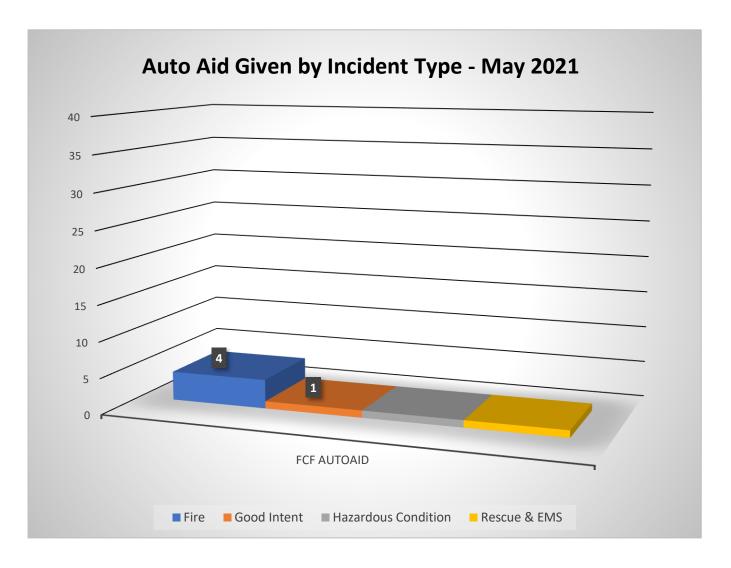

0        | 546              |
| Hazardous Condition (No Fire)                      | 32                  | 38         | 41               |
| Overpressure Rupture, Explosion, Overheat(no fire) | 3                   | 1          | 3                |
| Rescue & Emergency Medical Service Incident        | 1003                | 944        | 1038             |
| Service Call                                       | 51                  | 46         | 46               |
| Special Incident Type                              | 6                   | 7          | 2                |
|                                                    |                     |            |                  |
| Total Incidents, Year to Date                      | 1534                | 1647       | 1861             |













# District Overall Fire Investigation Statistics for April 2021



COST RECOVERY

\$0.00







STATUS OF INVESTIGATION

11 - Open 0 - Closed 0 - Criminal



### **North Central Fire Protection District**

Kerman, CA

This report was generated on 6/21/2021 12:51:03 PM



#### Inspection Results by Inspection and Occupancy Types for Date Range

Inspection Type: All Inspection Types | Inspection Result: All Inspection Results | Occupancy Type: All Occupancy Types | Start Date: 05/01/2021 | End Date: 05/31/2021

| ID                                             | OCCUPANCY      | ADDRESS                                      | DATE       | INSPECTOR     | RESULT                    | OCCUPANCY<br>TYPE             | SQUARE<br>FOOTAGE | NOTES |
|----------------------------------------------