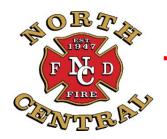

May 2021

Total Calls 366

Fire/Other 40%

**45** Fire Call Types

104 Other Types

EMS/Rescue 60%

217 EMS/Rescue Call Types

\$238,450.00

| Incident Type       | Incident Count | Month | Year |
|---------------------|----------------|-------|------|
| False Alarm         | 22             | 5     | 2021 |
| Fire                | 44             | 5     | 2021 |
| Good Intent         | 55             | 5     | 2021 |
| Hazardous Condition | 8              | 5     | 2021 |
| Public Service      | 14             | 5     | 2021 |
| Rescue & EMS        | 217            | 5     | 2021 |
| Special Incident    | 3              | 5     | 2021 |
|                     | 363            |       |      |