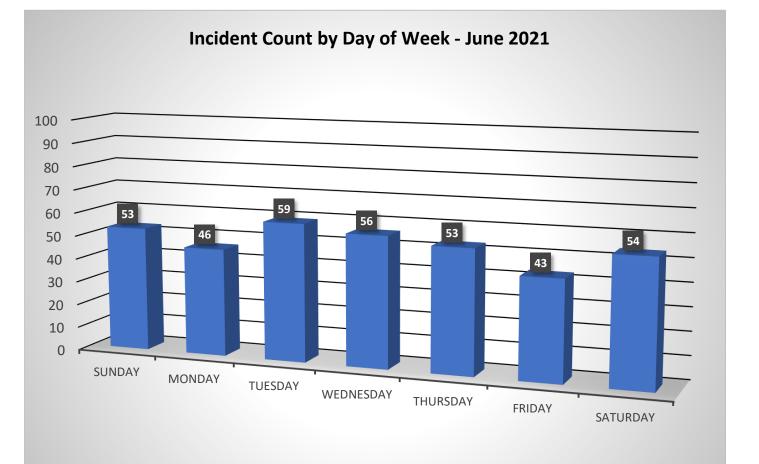

| Kerman  | 321 - EMS call, excluding vehicle accident with in | 141   | No      |
| 2021-1846 | 6/29/21          | S HOWARD AVE / W KEARNEY BLVD    | Kerman  | 352 - Extrication of victim(s) from vehicle        | 623   | No      |
| 2021-1846 | 6/29/21          | S HOWARD AVE / W KEARNEY BLVD    | Kerman  | 352 - Extrication of victim(s) from vehicle        | 86    | No      |

#### Outlier Incidents - June 2021

| 2021-1846 | 6/29/21 | S HOWARD AVE / W KEARNEY BLVD | Kerman | 352 - Extrication of victim(s) from vehicle | 766 | No |
|-----------|---------|-------------------------------|--------|---------------------------------------------|-----|----|
| 2021-1865 | 6/30/21 | 3774 S BUTTE AVE              | Kerman | 531 - Smoke or odor removal                 | 275 | No |

















| Incident Type                                      | Current Year | Prior Year | 3 Year Month Avg |
|----------------------------------------------------|--------------|------------|------------------|
| False Alarm & False Call                           | 100          | 105        | 84               |
| Fire                                               | 182          | 160        | 144              |
| Good Intent Call                                   | 254          | 465        | 658              |
| Hazardous Condition (No Fire)                      | 35           | 45         | 48               |
| Overpressure Rupture, Explosion, Overheat(no fire) | 4            | 3          | 4                |
| Rescue & Emergency Medical Service Incident        | 1193         | 11