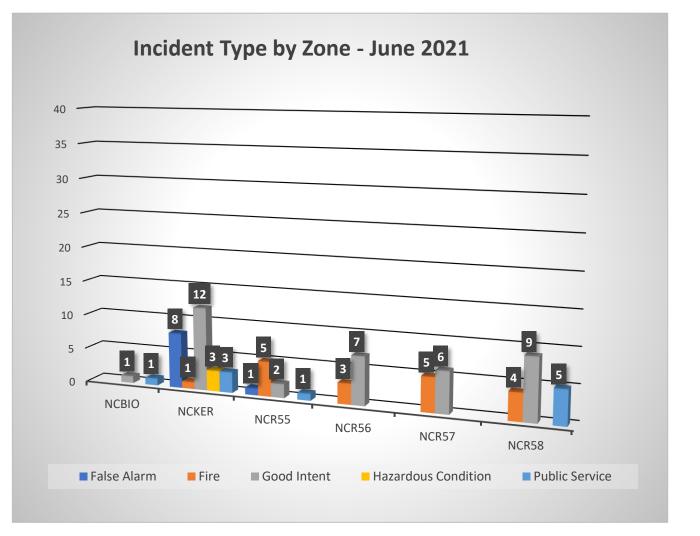

| Incident Type       | Incident Count | Month | Year |
|---------------------|----------------|-------|------|
| False Alarm         | 14             | 6     | 2021 |
| Fire                | 38             | 6     | 2021 |
| Good Intent         | 45             | 6     | 2021 |
| Hazardous Condition | 3              | 6     | 2021 |
| Over Pressure       | 1              | 6     | 2021 |
| Public Service      | 15             | 6     | 2021 |
| Rescue & EMS        | 190            | 6     | 2021 |
| Special Incident    | 3              | 6     | 2021 |



































Fire Chief: T

### Incidents by Incident Type - June 2021

| Inc #     | IncidentDateTime | Address                             | IncidentType                                      | First Arriving |
|-----------|------------------|-------------------------------------|---------------------------------------------------|----------------|
| 2021-1595 | 6/7/2021 0:46    | 3245 W BELMONT AVE                  | 100 - Fire, other                                 | 00:04:52       |
| 2021-1627 | 6/9/2021 22:09   | 494 W TWAIN AVE                     | 100 - Fire, other                                 | 00:06:43       |
| 2021-1599 | 6/7/2021 2:34    | 3245 W BELMONT AVE                  | 111 - Building fire                               | 00:01:59       |
| 2021-1612 | 6/8