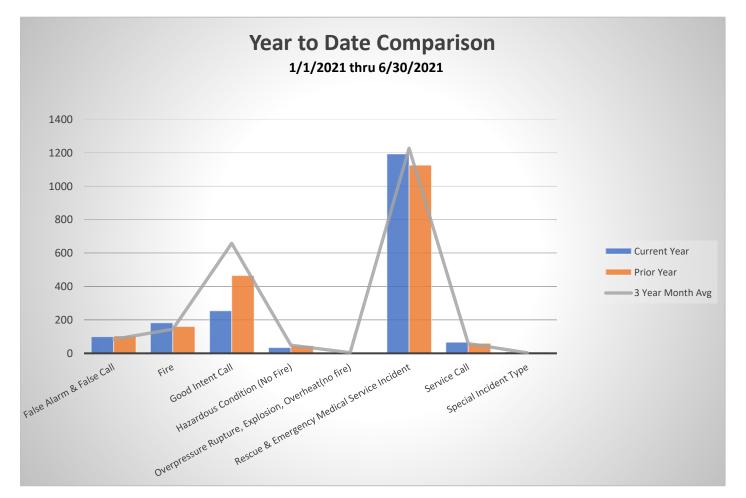

| Incident Type                                      | Current Year | Prior Year | 3 Year Month Avg |
|----------------------------------------------------|--------------|------------|------------------|
| False Alarm & False Call                           | 100          | 105        | 84               |
| Fire                                               | 182          | 160        | 144              |
| Good Intent Call                                   | 254          | 465        | 658              |
| Hazardous Condition (No Fire)                      | 35           | 45         | 48               |
| Overpressure Rupture, Explosion, Overheat(no fire) | 4            | 3          | 4                |
| Rescue & Emergency Medical Service Incident        | 1193         | 1125       | 1227             |
| Service Call                                       | 66           | 60         | 58               |
| Special Incident Type                              | 9            | 8          | 3                |
|                                                    |              |            |                  |
| Total Incidents, Year to Date                      | 1843         | 1971       | 2226             |