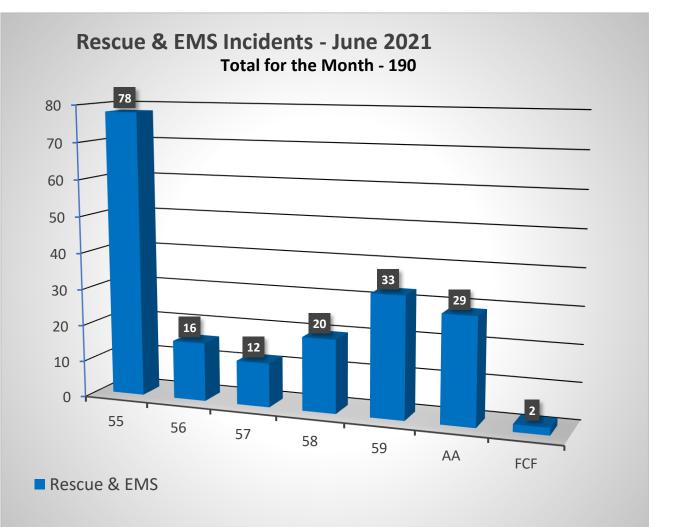

| Incident Type       | Incident Count | Month | Year |
|---------------------|----------------|-------|------|
| False Alarm         | 14             | 6     | 2021 |
| Fire                | 38             | 6     | 2021 |
| Good Intent         | 45             | 6     | 2021 |
| Hazardous Condition | 3              | 6     | 2021 |
| Over Pressure       | 1              | 6     | 2021 |
| Public Service      | 15             | 6     | 2021 |
| Rescue & EMS        | 190            | 6     | 2021 |
| Special Incident    | 3              | 6     | 2021 |