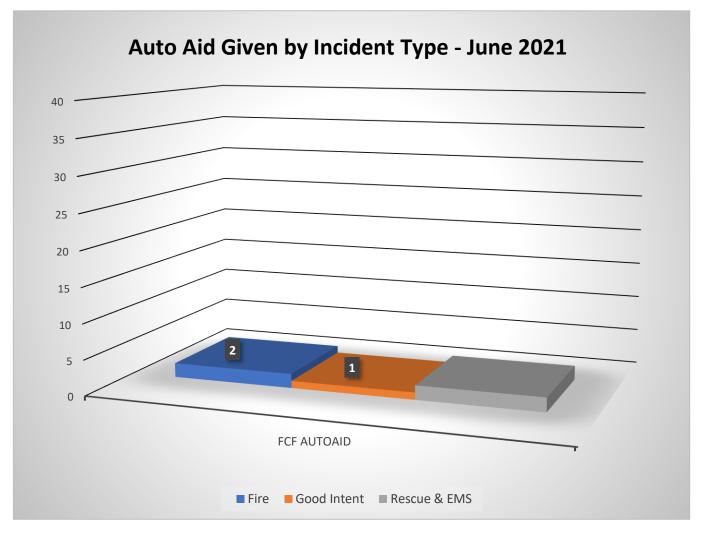

| 254          | 465        | 658              |
| Hazardous Condition (No Fire)                      | 35           | 45         | 48               |
| Overpressure Rupture, Explosion, Overheat(no fire) | 4            | 3          | 4                |
| Rescue & Emergency Medical Service Incident        | 1193         | 1125       | 1227             |
| Service Call                                       | 66           | 60         | 58               |
| Special Incident Type                              | 9            | 8          | 3                |
|                                                    |              |            |                  |
| Total Incidents, Year to Date                      | 1843         | 1971       | 2226             |













# **District Overall Fire Investigation Statistics for June 2021**

## **INVESTIGATIONS BY TYPE**



Structure Fires

Vegitation Fire

Vehicle Fires

Other- Fires (Property)



| DOLLAR LOSS                      | 00 | Injuries            | S <sup>'</sup><br>INV |
|----------------------------------|----|---------------------|-----------------------|
| \$305,000.00                     | 00 | Fatalities          | 3                     |
| Hours Spent on<br>Investigations | 23 | <b>Field Hours</b>  | 0                     |
| <b>43</b>                        | 20 | <b>Office Hours</b> | 1 -                   |

COST RECOVERY \$0.00

STATUS OF ESTIGATION

B - Open - Closed Criminal

## **INVESTIGATION COUNT PER MONTH 2021 YR**



PERCENT OF INVESTIGATIONS BY 1<sup>ST</sup> IN STATION