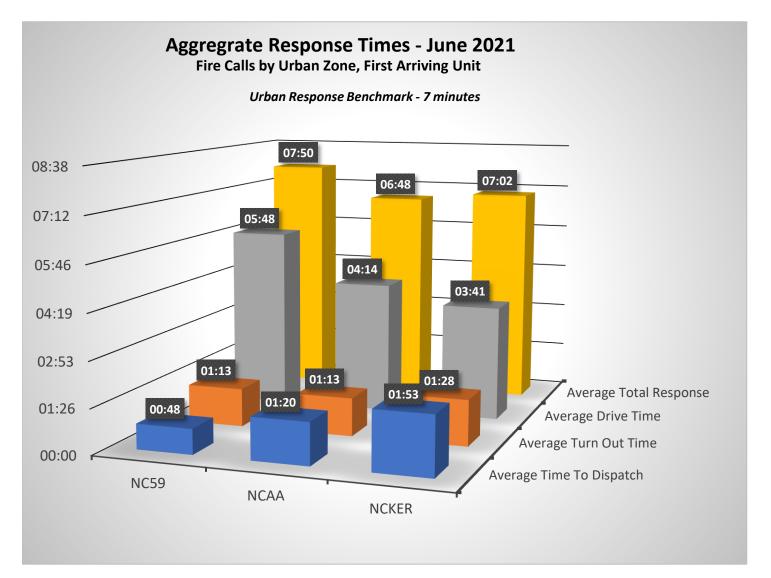

| Incident Type       | Incident Count | Month | Year |
|---------------------|----------------|-------|------|
| False Alarm         | 14             | 6     | 2021 |
| Fire                | 38             | 6     | 2021 |
| Good Intent         | 45             | 6     | 2021 |
| Hazardous Condition | 3              | 6     | 2021 |
| Over Pressure       | 1              | 6     | 2021 |
| Public Service      | 15             | 6     | 2021 |
| Rescue & EMS        | 190            | 6     | 2021 |
| Special Incident    | 3              | 6     | 2021 |



































Fire Chief: T

### Incidents by Incident Type - June 2021

| Inc #     | IncidentDateTime | Address                             | IncidentType                                      | First Arriving |
|-----------|------------------|-------------------------------------|---------------------------------------------------|----------------|
| 2021-1595 | 6/7/2021 0:46    | 3245 W BELMONT AVE                  | 100 - Fire, other                                 | 00:04:52       |
| 2021-1627 | 6/9/2021 22:09   | 494 W TWAIN AVE                     | 100 - Fire, other                                 | 00:06:43       |
| 2021-1599 | 6/7/2021 2:34    | 3245 W BELMONT AVE                  | 111 - Building fire                               | 00:01:59       |
| 2021-1612 | 6/8/2021 7:05    | 1741