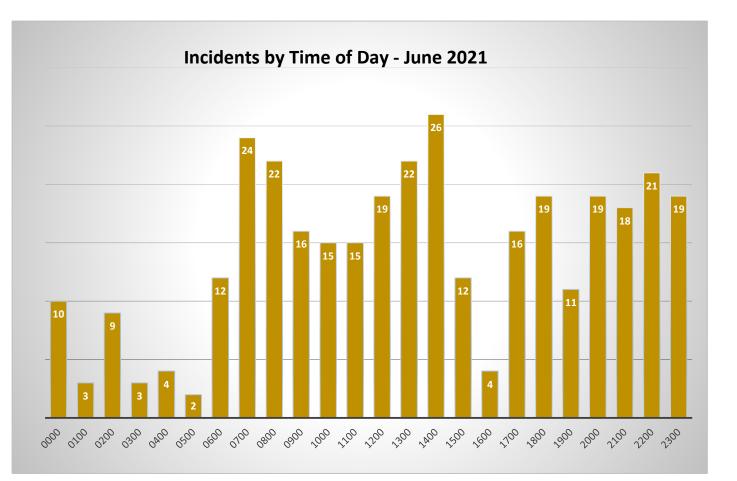

| Kerman  | 321 - EMS call, excluding vehicle accident with in | 141   | No      |
| 2021-1846 | 6/29/21          | S HOWARD AVE / W KEARNEY BLVD    | Kerman  | 352 - Extrication of victim(s) from vehicle        | 623   | No      |
| 2021-1846 | 6/29/21          | S HOWARD AVE / W KEARNEY BLVD    | Kerman  | 352 - Extrication of victim(s) from vehicle        | 86    | No      |

#### Outlier Incidents - June 2021

| 2021-1846 | 6/29/21 | S HOWARD AVE / W KEARNEY BLVD | Kerman | 352 - Extrication of victim(s) from vehicle | 766 | No |
|-----------|---------|-------------------------------|--------|---------------------------------------------|-----|----|
| 2021-1865 | 6/30/21 | 3774 S BUTTE AVE              | Kerman | 531 - Smoke or odor removal                 | 275 | No |

















| Incident Type                                      | Current Year | Prior Year | 3 Year Month Avg |
|----------------------------------------------------|--------------|------------|------------------|
| False Alarm & False Call                           | 100          | 105        | 84               |
| Fire                                               | 182          | 160        | 144              |
| Good Intent Call                                   | 254          | 465        | 658              |
| Hazardous Condition (No Fire)                      | 35           | 45         | 48               |
| Overpressure Rupture, Explosion, Overheat(no fire) | 4            | 3          | 4                |
| Rescue & Emergency Medical Service Incident        | 1193         | 1125