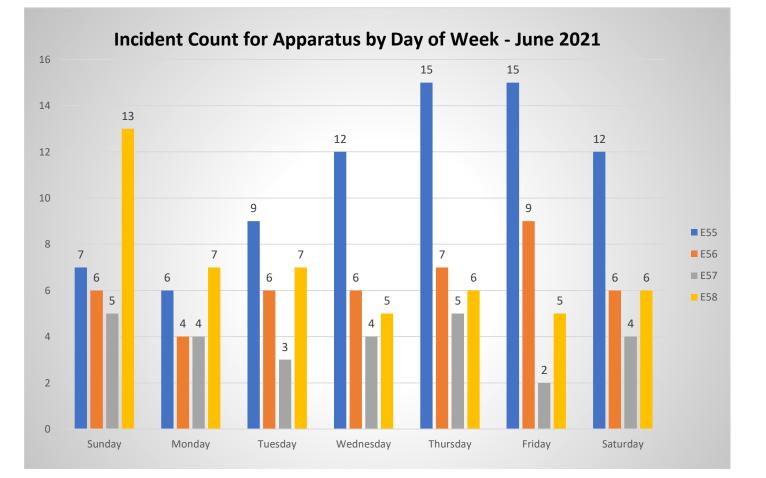

| Kerman  | 321 - EMS call, excluding vehicle accident with in | 141   | No      |
| 2021-1846 | 6/29/21          | S HOWARD AVE / W KEARNEY BLVD    | Kerman  | 352 - Extrication of victim(s) from vehicle        | 623   | No      |
| 2021-1846 | 6/29/21          | S HOWARD AVE / W KEARNEY BLVD    | Kerman  | 352 - Extrication of victim(s) from vehicle        | 86    | No      |

#### Outlier Incidents - June 2021

| 2021-1846 | 6/29/21 | S HOWARD AVE / W KEARNEY BLVD | Kerman | 352 - Extrication of victim(s) from vehicle | 766 | No |
|-----------|---------|-------------------------------|--------|---------------------------------------------|-----|----|
| 2021-1865 | 6/30/21 | 3774 S BUTTE AVE              | Kerman | 531 - Smoke or odor removal                 | 275 | No |

















| Incident Type                                      | Current Year | Prior Year | 3 Year Month Avg |
|----------------------------------------------------|--------------|------------|------------------|
| False Alarm & False Call                           | 100          | 105        | 84               |
| Fire                                               | 182          | 160        | 144              |
| Good Intent Call                                   | 254          | 465        | 658              |
| Hazardous Condition (No Fire)                      | 35           | 45         | 48               |
| Overpressure Rupture, Explosion, Overheat(no fire) | 4            | 3          | 4                |
| Rescue & Emergency Medical Service Incident        | 1193         | 1125