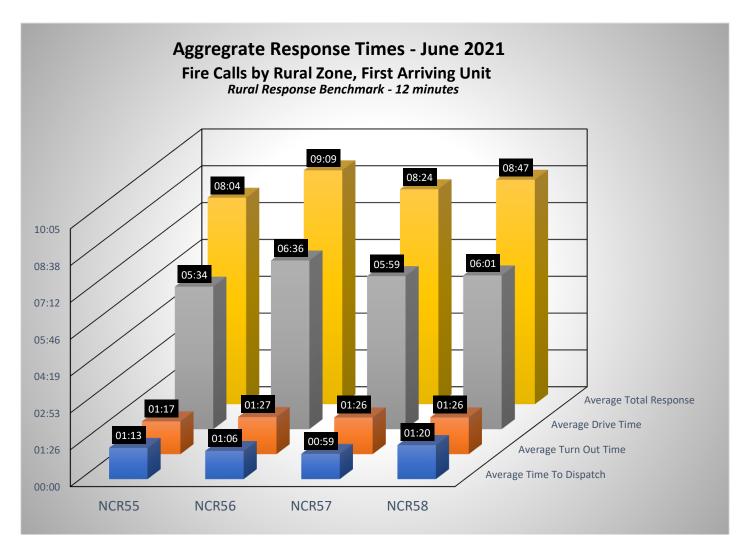

| Incident Type       | Incident Count | Month | Year |
|---------------------|----------------|-------|------|
| False Alarm         | 14             | 6     | 2021 |
| Fire                | 38             | 6     | 2021 |
| Good Intent         | 45             | 6     | 2021 |
| Hazardous Condition | 3              | 6     | 2021 |
| Over Pressure       | 1              | 6     | 2021 |
| Public Service      | 15             | 6     | 2021 |
| Rescue & EMS        | 190            | 6     | 2021 |
| Special Incident    | 3              | 6     | 2021 |



































Fire Chief: T

### Incidents by Incident Type - June 2021

| Inc #     | IncidentDateTime | Address                             | IncidentType                                      | First Arriving |
|-----------|------------------|-------------------------------------|---------------------------------------------------|----------------|
| 2021-1595 | 6/7/2021 0:46    | 3245 W BELMONT AVE                  | 100 - Fire, other                                 | 00:04:52       |
| 2021-1627 | 6/9/2021 22:09   | 494 W TWAIN AVE                     | 100 - Fire, other                                 | 00:06:43       |
| 2021-1599 | 6/7/2021 2:34    | 3245 W BELMONT AVE                  | 111 - Building fire                               | 00:01:59       |
| 2021-1612 | 6/8/2021 7:05