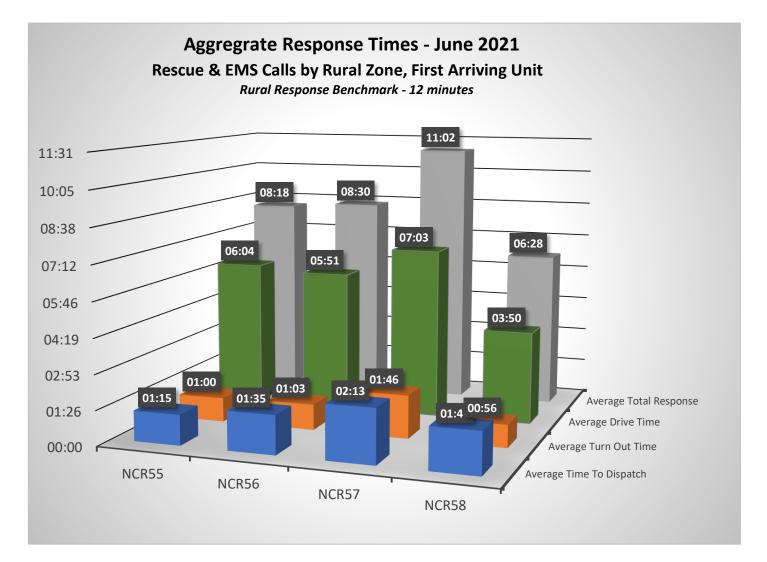

| Incident Type       | Incident Count | Month | Year |
|---------------------|----------------|-------|------|
| False Alarm         | 14             | 6     | 2021 |
| Fire                | 38             | 6     | 2021 |
| Good Intent         | 45             | 6     | 2021 |
| Hazardous Condition | 3              | 6     | 2021 |
| Over Pressure       | 1              | 6     | 2021 |
| Public Service      | 15             | 6     | 2021 |
| Rescue & EMS        | 190            | 6     | 2021 |
| Special Incident    | 3              | 6     | 2021 |



































Fire Chief: T

### Incidents by Incident Type - June 2021

| Inc #     | IncidentDateTime | Address                             | IncidentType                                      | First Arriving |
|-----------|------------------|-------------------------------------|---------------------------------------------------|----------------|
| 2021-1595 | 6/7/2021 0:46    | 3245 W BELMONT AVE                  | 100 - Fire, other                                 | 00:04:52       |
| 2021-1627 | 6/9/2021 22:09   | 494 W TWAIN AVE                     | 100 - Fire, other                                 | 00:06:43       |
| 2021-1599 | 6/7/2021 2:34    | 3245 W BELMONT AVE                  | 111 - Building fire                               | 00:01:59       |
| 2021-1612 | 6/8/2021 7: