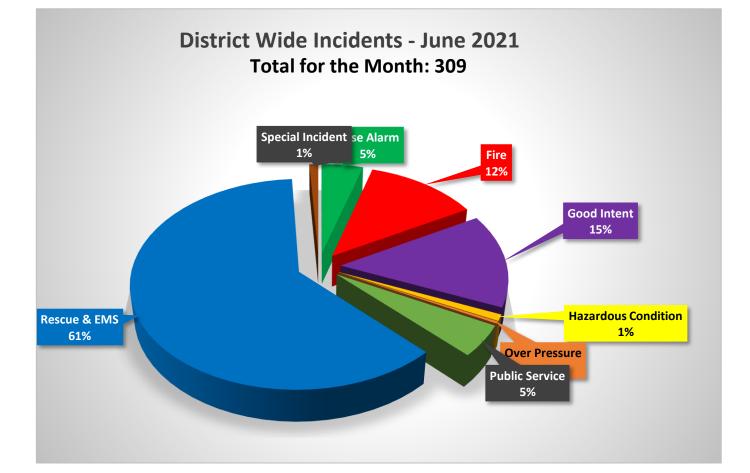

| Incident Type       | Incident Count | Month | Year |
|---------------------|----------------|-------|------|
| False Alarm         | 14             | 6     | 2021 |
| Fire                | 38             | 6     | 2021 |
| Good Intent         | 45             | 6     | 2021 |
| Hazardous Condition | 3              | 6     | 2021 |
| Over Pressure       | 1              | 6     | 2021 |
| Public Service      | 15             | 6     | 2021 |
| Rescue & EMS        | 190            | 6     | 2021 |
| Special Incident    | 3              | 6     | 2021 |