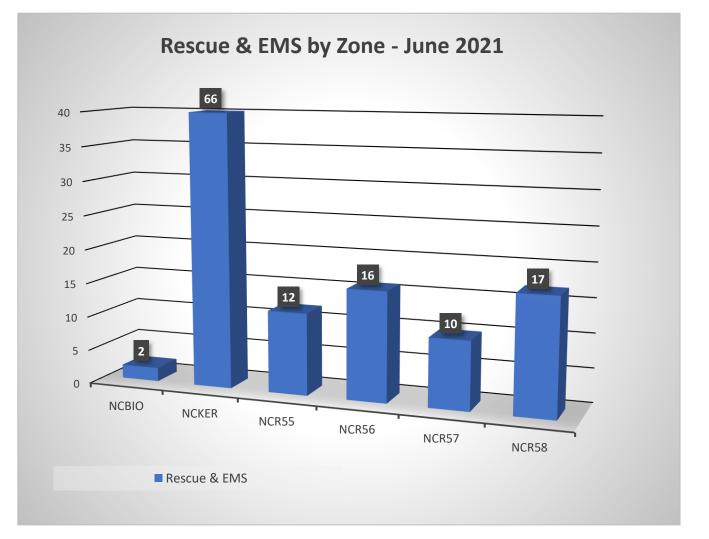

| Incident Type       | Incident Count | Month | Year |
|---------------------|----------------|-------|------|
| False Alarm         | 14             | 6     | 2021 |
| Fire                | 38             | 6     | 2021 |
| Good Intent         | 45             | 6     | 2021 |
| Hazardous Condition | 3              | 6     | 2021 |
| Over Pressure       | 1              | 6     | 2021 |
| Public Service      | 15             | 6     | 2021 |
| Rescue & EMS        | 190            | 6     | 2021 |
| Special Incident    | 3              | 6     | 2021 |