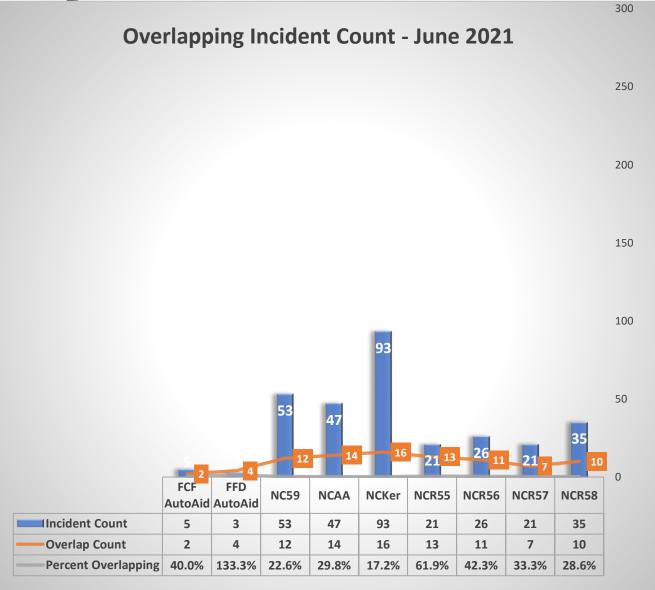

| 254          | 465        | 658              |
| Hazardous Condition (No Fire)                      | 35           | 45         | 48               |
| Overpressure Rupture, Explosion, Overheat(no fire) | 4            | 3          | 4                |
| Rescue & Emergency Medical Service Incident        | 1193         | 1125       | 1227             |
| Service Call                                       | 66           | 60         | 58               |
| Special Incident Type                              | 9            | 8          | 3                |
|                                                    |              |            |                  |
| Total Incidents, Year to Date                      | 1843         | 1971       | 2226             |













# **District Overall Fire Investigation Statistics for June 2021**

## **INVESTIGATIONS BY TYPE**



Structure Fires

Vegitation Fire

Vehicle Fires

Other- Fires (Property)



| DOLLAR LOSS                      | 00 | Injuries            | S <sup>'</sup><br>INV |
|----------------------------------|----|---------------------|-----------------------|
| \$305,000.00                     | 00 | Fatalities          | 3                     |
| Hours Spent on<br>Investigations | 23 | <b>Field Hours</b>  | 0                     |
| <b>43</b>                        | 20 | <b>Office Hours</b> | 1 -                   |

COST RECOVERY \$0.00

STATUS OF ESTIGATION

B - Open - Closed Criminal

## **INVESTIGATION COUNT PER MONTH 2021 YR**



PERCENT OF INVESTIGATIONS BY 1<sup>ST</sup> IN STATION