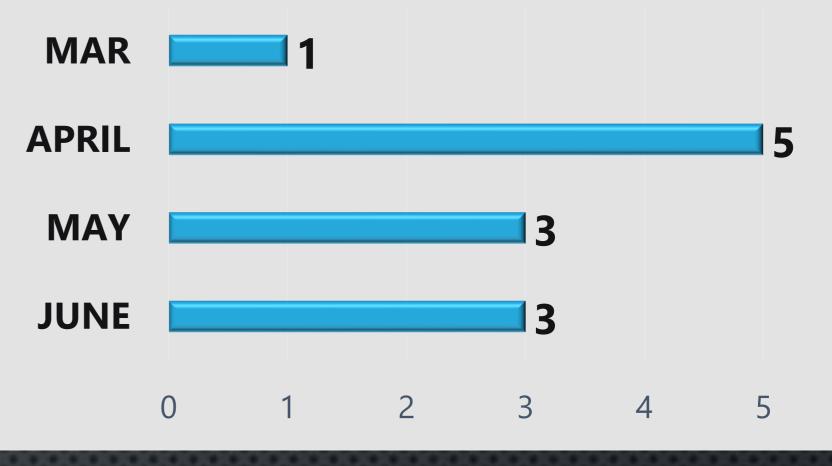

## **INVESTIGATION COUNT PER MONTH 2021 YR**

PERCENT OF INVESTIGATIONS BY 1<sup>ST</sup> IN STATION

| Fire Inves                 | stigatior  |                           |         |                         |                                 |                  |                 |
|----------------------------|------------|---------------------------|---------|-------------------------|---------------------------------|------------------|-----------------|
| TYPE OF FIRE /<br>INCIDENT | DATE OF    | LOCATION OF<br>INCIDENT   | ZONE    | INVESTIGATION<br>STATUS | INVESTIGATION<br>CLASSIFICATION | COST<br>RECOVERY | NOTES           |
| Structure Fire             | 06/07/2021 | 2345 W.<br>Belmont Ave.   | NCAA    | Open                    | Undetermined                    | Νο               | Vacant Building |
| Structure Fire             | 06/08/2021 | 1741 N. Lake<br>Ave       | NCRural | Open                    | Undetermined                    | Νο               | Mobile Home     |
| Vegetation Fire            | 06/29/2021 | N Bryan & W<br>Sussex Way | NCRural | Open                    | Undetermined                    | Νο               | Empty lot       |
| TOTAL: Fire Investigations |            |                           |         |                         |                                 |                  | 03              |