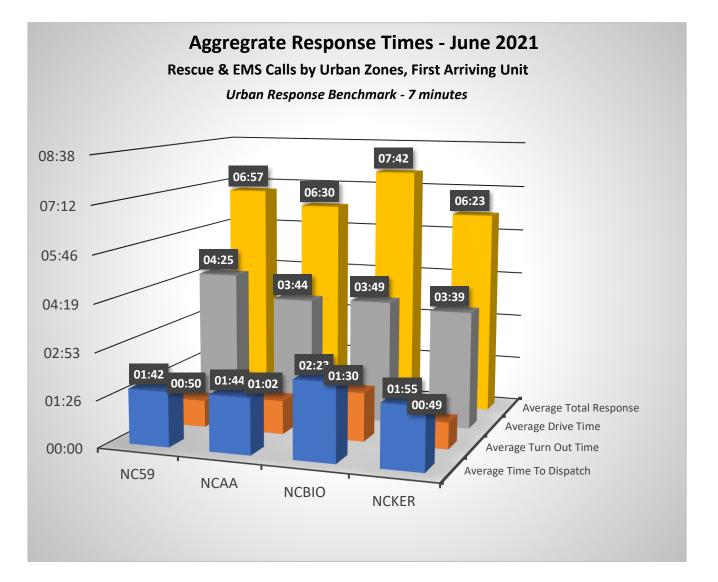

| Incident Type       | Incident Count | Month | Year |
|---------------------|----------------|-------|------|
| False Alarm         | 14             | 6     | 2021 |
| Fire                | 38             | 6     | 2021 |
| Good Intent         | 45             | 6     | 2021 |
| Hazardous Condition | 3              | 6     | 2021 |
| Over Pressure       | 1              | 6     | 2021 |
| Public Service      | 15             | 6     | 2021 |
| Rescue & EMS        | 190            | 6     | 2021 |
| Special Incident    | 3              | 6     | 2021 |



































Fire Chief: T

### Incidents by Incident Type - June 2021

| Inc #     | IncidentDateTime | Address                             | IncidentType                                      | First Arriving |
|-----------|------------------|-------------------------------------|---------------------------------------------------|----------------|
| 2021-1595 | 6/7/2021 0:46    | 3245 W BELMONT AVE                  | 100 - Fire, other                                 | 00:04:52       |
| 2021-1627 | 6/9/2021 22:09   | 494 W TWAIN AVE                     | 100 - Fire, other                                 | 00:06:43       |
| 2021-1599 | 6/7/2021 2:34    | 3245 W BELMONT AVE                  | 111 - Building fire                               | 00:01:59       |
| 2021-1612 | 6/8/2021 7:05    |