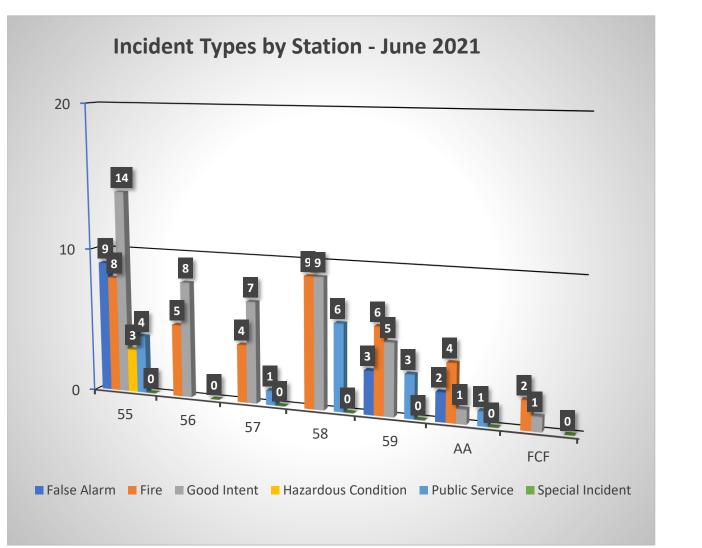

| Incident Type       | Incident Count | Month | Year |
|---------------------|----------------|-------|------|
| False Alarm         | 14             | 6     | 2021 |
| Fire                | 38             | 6     | 2021 |
| Good Intent         | 45             | 6     | 2021 |
| Hazardous Condition | 3              | 6     | 2021 |
| Over Pressure       | 1              | 6     | 2021 |
| Public Service      | 15             | 6     | 2021 |
| Rescue & EMS        | 190            | 6     | 2021 |
| Special Incident    | 3              | 6     | 2021 |



































Fire Chief: T

### Incidents by Incident Type - June 2021

| Inc #     | IncidentDateTime | Address                             | IncidentType                                      | First Arriving |
|-----------|------------------|-------------------------------------|---------------------------------------------------|----------------|
| 2021-1595 | 6/7/2021 0:46    | 3245 W BELMONT AVE                  | 100 - Fire, other                                 | 00:04:52       |
| 2021-1627 | 6/9/2021 22:09   | 494 W TWAIN AVE                     | 100 - Fire, other                                 | 00:06:43       |
| 2021-1599 | 6/7/2021 2:34    | 3245 W BELMONT AVE                  | 111 - Building fire                               | 00:01:59       |
| 2021-16