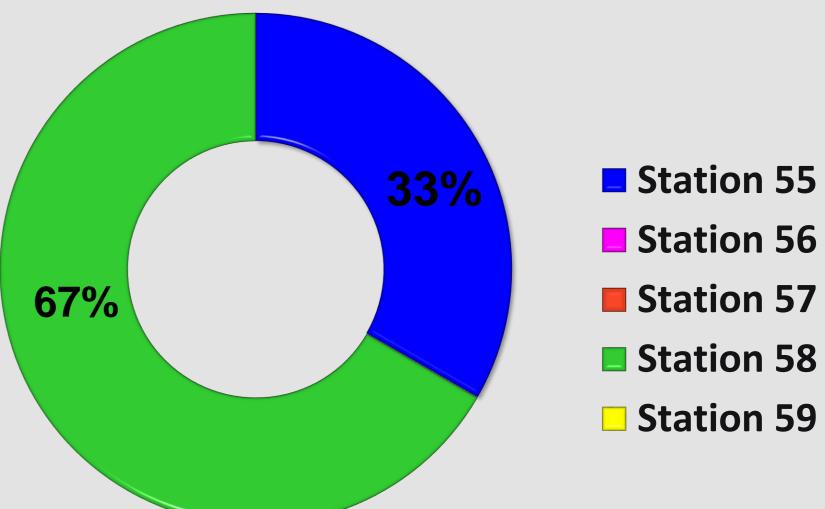

## **INVESTIGATION COUNT PER MONTH 2021 YR**

PERCENT OF INVESTIGATIONS BY 1<sup>ST</sup> IN STATION

| Fire Inves                 | stigatior  |                           |         |                         |                                 |                  |                 |
|----------------------------|------------|---------------------------|---------|-------------------------|---------------------------------|------------------|-----------------|
| TYPE OF FIRE /<br>INCIDENT | DATE OF    | LOCATION OF<br>INCIDENT   | ZONE    | INVESTIGATION<br>STATUS | INVESTIGATION<br>CLASSIFICATION | COST<br>RECOVERY | NOTES           |
| Structure Fire             | 06/07/2021 | 2345 W.<br>Belmont Ave.   | NCAA    | Open                    | Undetermined                    | Νο               | Vacant Building |
| Structure Fire             | 06/08/2021 | 1741 N. Lake<br>Ave       | NCRural | Open                    | Undetermined                    | Νο               | Mobile Home     |
| Vegetation Fire            | 06/29/2021 | N Bryan & W<br>Sussex Way | NCRural | Open                    | Undetermined                    | Νο               | Empty lot       |
| TOTAL: Fire Investigations |            |                           |         |                         |                                 |                  | 03              |