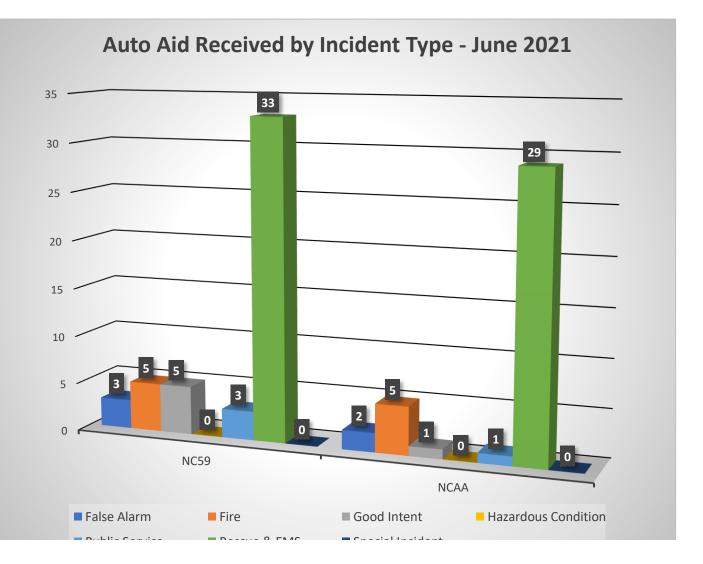

| 254          | 465        | 658              |
| Hazardous Condition (No Fire)                      | 35           | 45         | 48               |
| Overpressure Rupture, Explosion, Overheat(no fire) | 4            | 3          | 4                |
| Rescue & Emergency Medical Service Incident        | 1193         | 1125       | 1227             |
| Service Call                                       | 66           | 60         | 58               |
| Special Incident Type                              | 9            | 8          | 3                |
|                                                    |              |            |                  |
| Total Incidents, Year to Date                      | 1843         | 1971       | 2226             |













# **District Overall Fire Investigation Statistics for June 2021**

## **INVESTIGATIONS BY TYPE**



Structure Fires

Vegitation Fire

Vehicle Fires

Other- Fires (Property)



| DOLLAR LOSS                      | 00 | Injuries            | S <sup>'</sup><br>INV |
|----------------------------------|----|---------------------|-----------------------|
| \$305,000.00                     | 00 | Fatalities          | 3                     |
| Hours Spent on<br>Investigations | 23 | <b>Field Hours</b>  | 0                     |
| <b>43</b>                        | 20 | <b>Office Hours</b> | 1 -                   |

COST RECOVERY \$0.00

STATUS OF ESTIGATION

B - Open - Closed Criminal

## **INVESTIGATION COUNT PER MONTH 2021 YR**



PERCENT OF INVESTIGATIONS BY 1<sup>ST</sup> IN STATI