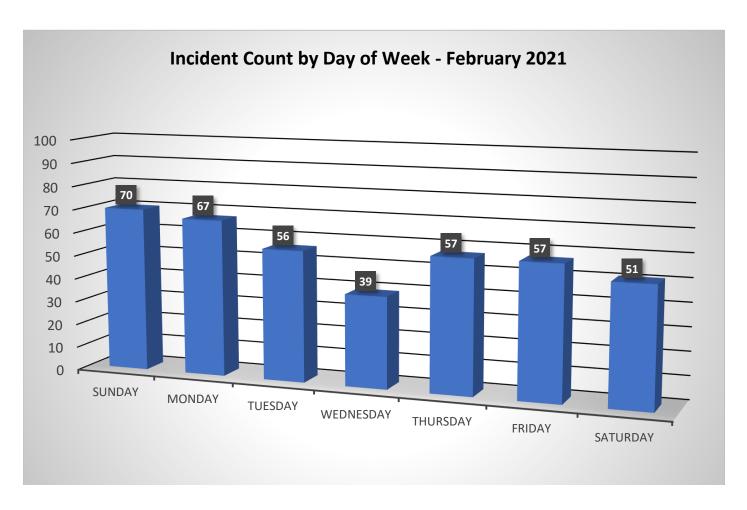

W OLIVE AVE       | Fresno | 321 - EMS call, excluding vehicle accident with in | 13  | No  |
| 538 | 2/22/21 | 3147 W OLIVE AVE       | Fresno | 321 - EMS call, excluding vehicle accident with in | 13  | No  |
| 538 | 2/22/21 | 3147 W OLIVE AVE       | Fresno | 321 - EMS call, excluding vehicle accident with in | 13  | No  |
| 544 | 2/23/21 | 14380 W CALIFORNIA AVE | Kerman | 321 - EMS call, excluding vehicle accident with in | 270 | No  |
| 544 | 2/23/21 | 14380 W CALIFORNIA AVE | Kerman | 321 - EMS call, excluding vehicle accident with in | 270 | No  |
| 544 | 2/23/21 | 14380 W CALIFORNIA AVE | Kerman | 321 - EMS call, excluding vehicle accident with in | 270 | No  |
| 544 | 2/23/21 | 14380 W CALIFORNIA AVE | Kerman | 321 - EMS call, excluding vehicle accident with in | 270 | No  |

















| Incident Type                                      | <b>Current Year</b> | Prior Year | 3 Year Month Avg |
|----------------------------------------------------|---------------------|------------|------------------|
| False Alarm & False Call                           | 21                  | 23         | 15               |
| Fire                                               | 22                  | 28         | 24               |
| Good Intent Call                                   | 40                  | 75         | 111              |
| Hazardous Condition (No Fire)                      | 5                   | 6          | 8                |
| Overpressure Rupture, Explosion, Overheat(no fire) | 2                   | 3          | 2                |
| Rescue & Emergency Me