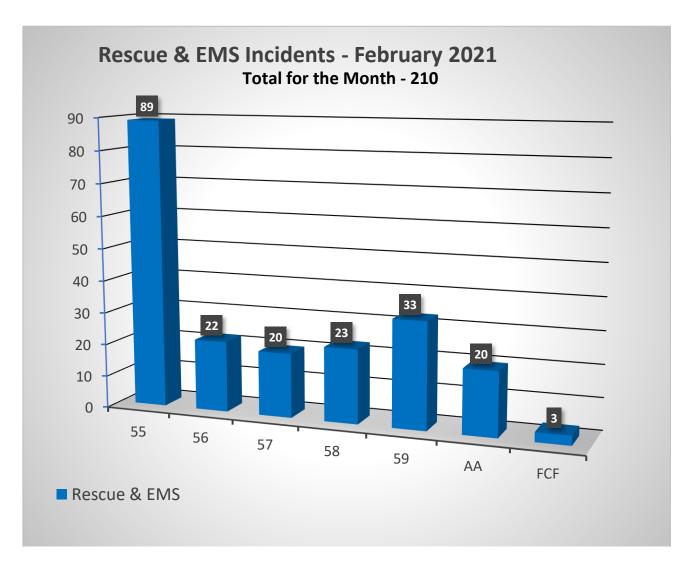

| Incident Type       | Incident Count | Month | Year |
|---------------------|----------------|-------|------|
| False Alarm         | 15             | 5 2   | 2021 |
| Fire                | 24             | 2     | 2021 |
| Good Intent         | 47             | 2     | 2021 |
| Hazardous Condition | 8              | 3 2   | 2021 |
| Public Service      | 7              | 2     | 2021 |
| Rescue & EMS        | 277            | ' 2   | 2021 |
|                     | 378            | 3     |      |