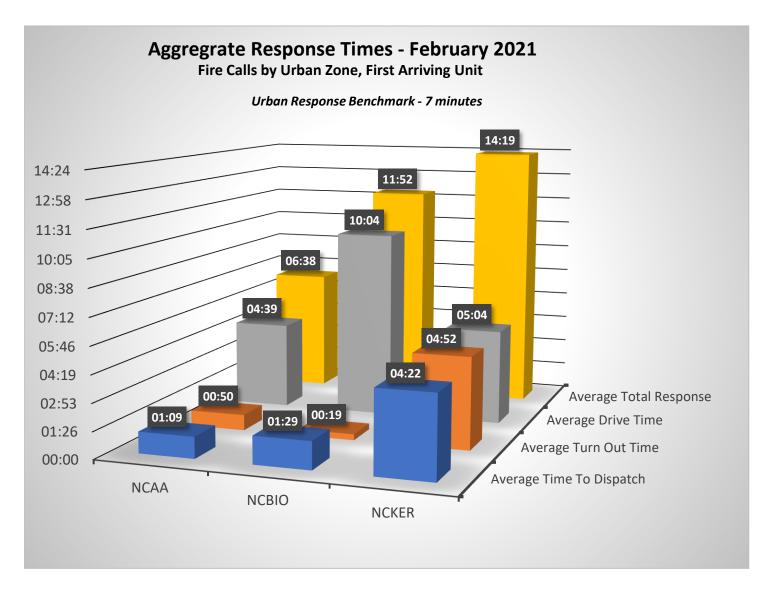

| Incident Type       | Incident Count | Month | Year |
|---------------------|----------------|-------|------|
| False Alarm         | 15             | 5 2   | 2021 |
| Fire                | 24             | 2     | 2021 |
| Good Intent         | 47             | 2     | 2021 |
| Hazardous Condition | 8              | 3 2   | 2021 |
| Public Service      | 7              | 2     | 2021 |
| Rescue & EMS        | 277            | ' 2   | 2021 |
|                     | 378            | 3     |      |



































Fire Chief: T

## Incidents by Incident Type - February 2021

| Inc# | IncidentDateTime | Address                         | IncidentType                                   | First Arriving |
|------|------------------|---------------------------------|------------------------------------------------|----------------|
| 479  | 2/15/2021 16:53  | 19731 W WHITESBRIDGE RD         | 100 - Fire, other                              | 00:03:59       |
| 523  | 2/21/2021 1:47   | 2130 1/2 S MADERA AVE           | 100 - Fire, other                              | 00:04:26       |
| 346  | 2/1/2021 15:57   | 15265 W EL MAR LN               | 111 - Building fire                            | 00:02:07       |
| 426  | 2/8/2021 23:32   | 704 N LAFAYETTE AVE             | 111 - Building fire