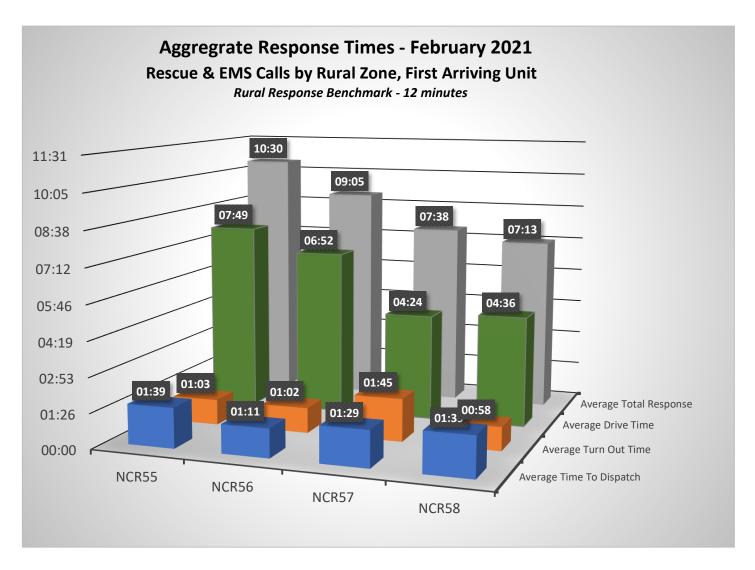

| Incident Type       | Incident Count | Month | Year |
|---------------------|----------------|-------|------|
| False Alarm         | 15             | 5 2   | 2021 |
| Fire                | 24             | 2     | 2021 |
| Good Intent         | 47             | 2     | 2021 |
| Hazardous Condition | 8              | 3 2   | 2021 |
| Public Service      | 7              | 2     | 2021 |
| Rescue & EMS        | 277            | ' 2   | 2021 |
|                     | 378            | 3     |      |



































Fire Chief: T

## Incidents by Incident Type - February 2021

| Inc# | IncidentDateTime | Address                         | IncidentType                                   | First Arriving |
|------|------------------|---------------------------------|------------------------------------------------|----------------|
| 479  | 2/15/2021 16:53  | 19731 W WHITESBRIDGE RD         | 100 - Fire, other                              | 00:03:59       |
| 523  | 2/21/2021 1:47   | 2130 1/2 S MADERA AVE           | 100 - Fire, other                              | 00:04:26       |
| 346  | 2/1/2021 15:57   | 15265 W EL MAR LN               | 111 - Building fire                            | 00:02:07       |
| 426  | 2/8/2021 23:32   | 704 N LAFAYETTE AVE             | 111 - Building fire