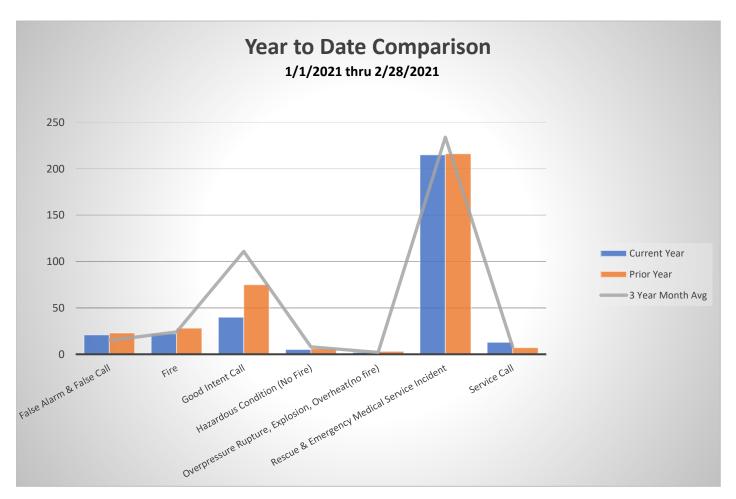

| Incident Type                                      | <b>Current Year</b> | Prior Year | 3 Year Month Avg |
|----------------------------------------------------|---------------------|------------|------------------|
| False Alarm & False Call                           | 21                  | 23         | 15               |
| Fire                                               | 22                  | 28         | 24               |
| Good Intent Call                                   | 40                  | 75         | 111              |
| Hazardous Condition (No Fire)                      | 5                   | 6          | 8                |
| Overpressure Rupture, Explosion, Overheat(no fire) | 2                   | 3          | 2                |
| Rescue & Emergency Medical Service Incident        | 215                 | 216        | 234              |
| Service Call                                       | 13                  | 7          | 8                |
|                                                    |                     |            |                  |
| Total Incidents, Year to Date                      | 318                 | 358        | 402              |