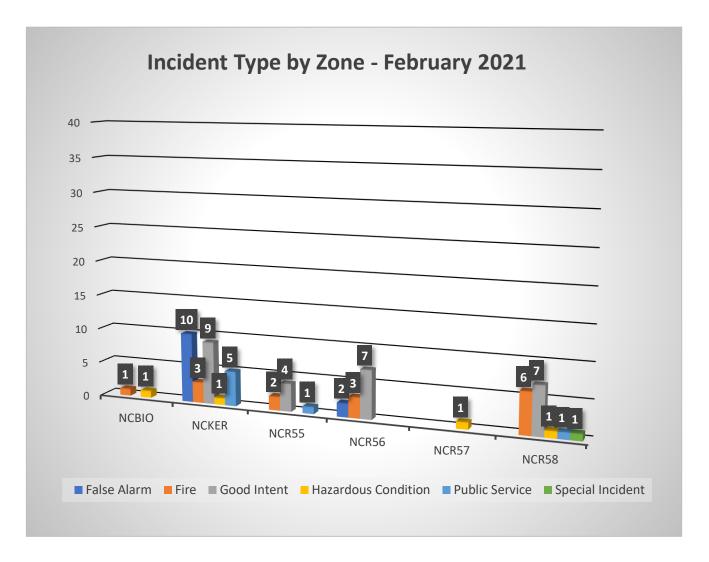

| Incident Type       | Incident Count | Month | Year |
|---------------------|----------------|-------|------|
| False Alarm         | 15             | 5 2   | 2021 |
| Fire                | 24             | 2     | 2021 |
| Good Intent         | 47             | 2     | 2021 |
| Hazardous Condition | 8              | 3 2   | 2021 |
| Public Service      | 7              | 2     | 2021 |
| Rescue & EMS        | 277            | ' 2   | 2021 |
|                     | 378            | 3     |      |



































Fire Chief: T

## Incidents by Incident Type - February 2021

| Inc# | IncidentDateTime | Address                         | IncidentType                                   | First Arriving |
|------|------------------|---------------------------------|------------------------------------------------|----------------|
| 479  | 2/15/2021 16:53  | 19731 W WHITESBRIDGE RD         | 100 - Fire, other                              | 00:03:59       |
| 523  | 2/21/2021 1:47   | 2130 1/2 S MADERA AVE           | 100 - Fire, other                              | 00:04:26       |
| 346  | 2/1/2021 15:57   | 15265 W EL MAR LN               | 111 - Building fire                            | 00:02:07       |
| 426  | 2/8/2021 23:32   | 704 N LAFAYETTE AVE             | 111 - Buildi