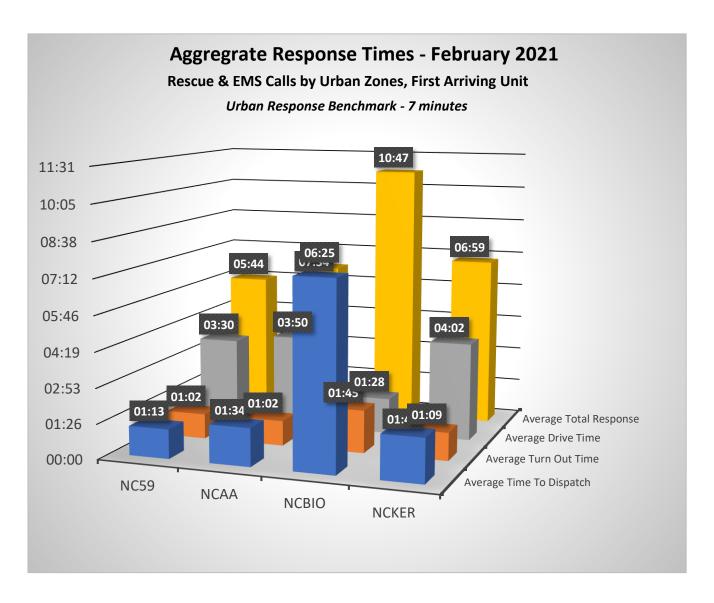

| Incident Type       | Incident Count | Month | Year |
|---------------------|----------------|-------|------|
| False Alarm         | 15             | 5 2   | 2021 |
| Fire                | 24             | 2     | 2021 |
| Good Intent         | 47             | 2     | 2021 |
| Hazardous Condition | 8              | 3 2   | 2021 |
| Public Service      | 7              | 2     | 2021 |
| Rescue & EMS        | 277            | ' 2   | 2021 |
|                     | 378            | 3     |      |



































Fire Chief: T

## Incidents by Incident Type - February 2021

| Inc# | IncidentDateTime | Address                         | IncidentType                                   | First Arriving |
|------|------------------|---------------------------------|------------------------------------------------|----------------|
| 479  | 2/15/2021 16:53  | 19731 W WHITESBRIDGE RD         | 100 - Fire, other                              | 00:03:59       |
| 523  | 2/21/2021 1:47   | 2130 1/2 S MADERA AVE           | 100 - Fire, other                              | 00:04:26       |
| 346  | 2/1/2021 15:57   | 15265 W EL MAR LN               | 111 - Building fire                            | 00:02:07       |
| 426  | 2/8/2021 23:32   | 704 N LAFAYETTE AVE             | 111 - Building fire