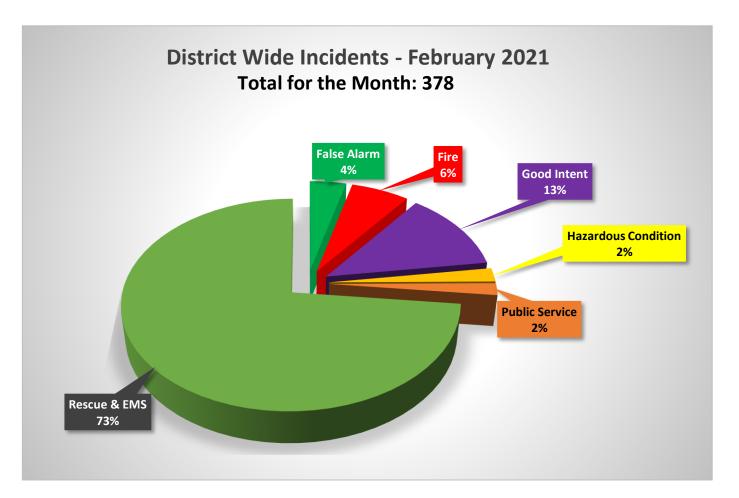

| Incident Type       | Incident Count | Month | Year |
|---------------------|----------------|-------|------|
| False Alarm         | 15             | 5 2   | 2021 |
| Fire                | 24             | 2     | 2021 |
| Good Intent         | 47             | 2     | 2021 |
| Hazardous Condition | 8              | 3 2   | 2021 |
| Public Service      | 7              | 2     | 2021 |
| Rescue & EMS        | 277            | ' 2   | 2021 |
|                     | 378            | 3     |      |