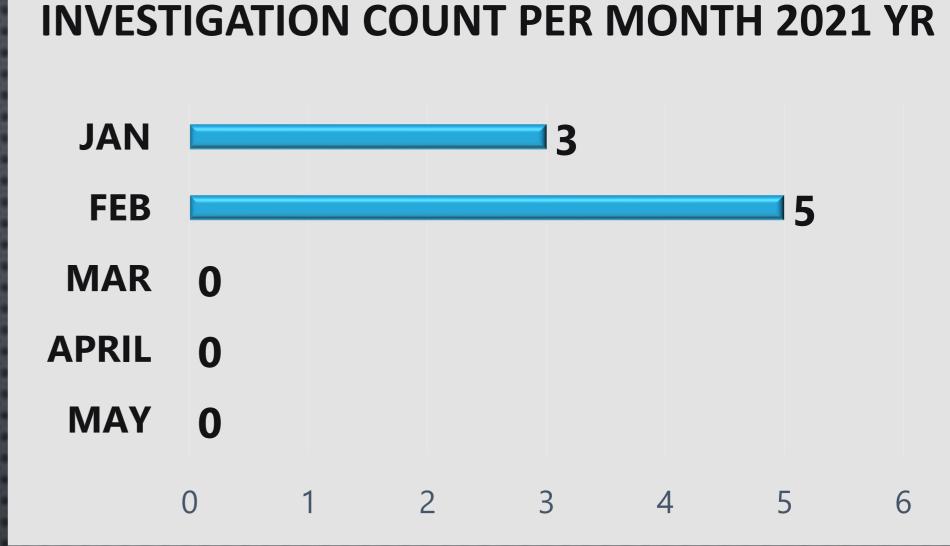

# District Overall Fire Investigation Statistics for February 2021

COST RECOVERY

\$0.00

STATUS OF INVESTIGATION

5- Open
0- Closed
4- Criminal

| Fire Inve               | stigatio         |                                   |         |                         |                              |                                                                         |
|-------------------------|------------------|-----------------------------------|---------|-------------------------|------------------------------|-------------------------------------------------------------------------|
| TYPE OF FIRE / INCIDENT | DATE OF INCIDENT | LOCATION OF INCIDENT              | ZONE    | INVESTIGATION<br>STATUS | INVESTIGATION CLASSIFICATION | NOTES                                                                   |
| Structure Fire          | 2/1/2021         | 15265 W El Mar Ln<br>(Kerman)     | NCKer   | Open                    | Incendiary                   | Mattress on fire in back yard. 3 children were home alone.              |
| Structure Fire          | 2/8/2021         | 704 N. Lafayette<br>Ave (Fresno)  | NCAA    | Open                    | Undetermined                 | Fire in the kitchen, no power to hm.                                    |
| Vegetation<br>Fire      | 2/11/2021        | 3304 W. Elizabeth<br>St. (Fresno) | NCAA    | Open                    | Incendiary                   | 2 male subjects were burning trash in a pit in the middle of the field. |
| Vegetation<br>Fire      | 2/12/2021        | 233 N. Polk Ave<br>(Fresno)       | NCRural | Open                    | Incendiary                   | female subject igniting orange trees on fire                            |
| Structure Fire          | 2/21/2021        | 2130 1/2 S Madera<br>Ave (Fresno) | NCRural | Open                    | Incendiary                   | Homeless Camp (Van) Fire                                                |
|                         |                  |                                   |         | TOTAL: Fir              | e Investigations             | 05                                                                      |