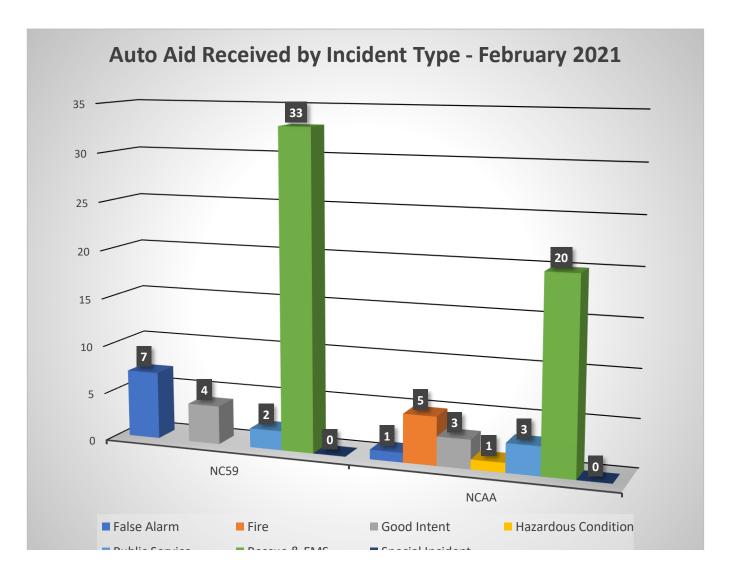

| 28         | 24               |
| Good Intent Call                                   | 40                  | 75         | 111              |
| Hazardous Condition (No Fire)                      | 5                   | 6          | 8                |
| Overpressure Rupture, Explosion, Overheat(no fire) | 2                   | 3          | 2                |
| Rescue & Emergency Medical Service Incident        | 215                 | 216        | 234              |
| Service Call                                       | 13                  | 7          | 8                |
|                                                    |                     |            |                  |
| Total Incidents, Year to Date                      | 318                 | 358        | 402              |











#### NORTH CENTRAL FIRE PROTECTION DISTRICT

Fire Chief: Timothy V. Henry, CFO, EFO

# **Overlapping Incident Count - February 2021**



# District Overall Fire Investigation Statistics for February 2021



COST RECOVERY

\$0.00







STATUS OF INVESTIGATION

5- Open
0- Closed
4- Criminal





| Fire Inve               | stigatio         |                                   |         |                         |                              |                                                                         |
|-------------------------|------------------|-----------------------------------|---------|-------------------------|------------------------------|-------------------------------------------------------------------------|
| TYPE OF FIRE / INCIDENT | DATE OF INCIDENT | L