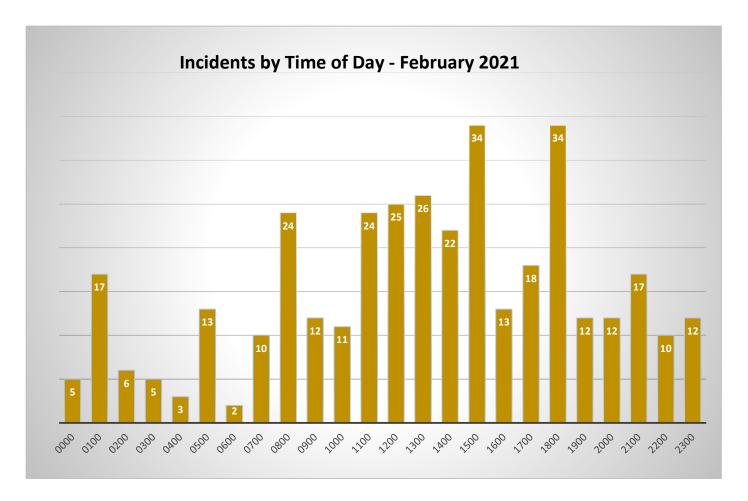

AVE       | Fresno | 321 - EMS call, excluding vehicle accident with in | 13  | No  |
| 538 | 2/22/21 | 3147 W OLIVE AVE       | Fresno | 321 - EMS call, excluding vehicle accident with in | 13  | No  |
| 538 | 2/22/21 | 3147 W OLIVE AVE       | Fresno | 321 - EMS call, excluding vehicle accident with in | 13  | No  |
| 544 | 2/23/21 | 14380 W CALIFORNIA AVE | Kerman | 321 - EMS call, excluding vehicle accident with in | 270 | No  |
| 544 | 2/23/21 | 14380 W CALIFORNIA AVE | Kerman | 321 - EMS call, excluding vehicle accident with in | 270 | No  |
| 544 | 2/23/21 | 14380 W CALIFORNIA AVE | Kerman | 321 - EMS call, excluding vehicle accident with in | 270 | No  |
| 544 | 2/23/21 | 14380 W CALIFORNIA AVE | Kerman | 321 - EMS call, excluding vehicle accident with in | 270 | No  |

















| Incident Type                                      | <b>Current Year</b> | Prior Year | 3 Year Month Avg |
|----------------------------------------------------|---------------------|------------|------------------|
| False Alarm & False Call                           | 21                  | 23         | 15               |
| Fire                                               | 22                  | 28         | 24               |
| Good Intent Call                                   | 40                  | 75         | 111              |
| Hazardous Condition (No Fire)                      | 5                   | 6          | 8                |
| Overpressure Rupture, Explosion, Overheat(no fire) | 2                   | 3          | 2                |
| Rescue & Emergency Medical Se