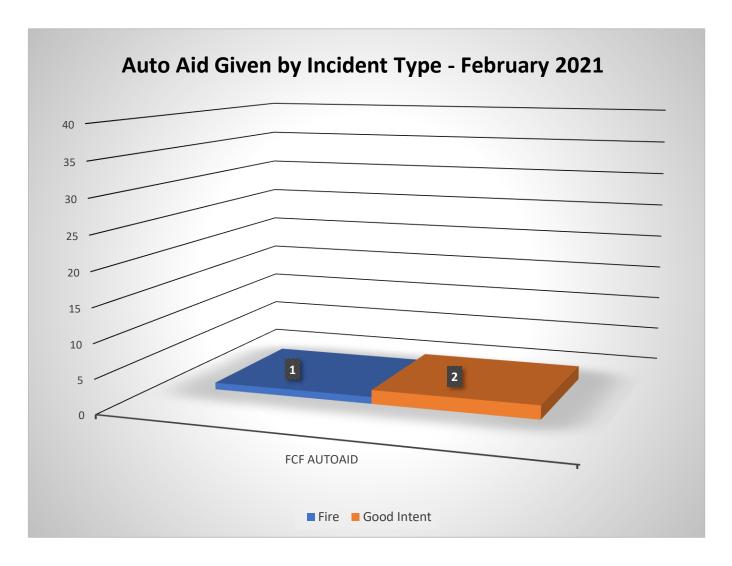

| 24               |
| Good Intent Call                                   | 40                  | 75         | 111              |
| Hazardous Condition (No Fire)                      | 5                   | 6          | 8                |
| Overpressure Rupture, Explosion, Overheat(no fire) | 2                   | 3          | 2                |
| Rescue & Emergency Medical Service Incident        | 215                 | 216        | 234              |
| Service Call                                       | 13                  | 7          | 8                |
|                                                    |                     |            |                  |
| Total Incidents, Year to Date                      | 318                 | 358        | 402              |











#### NORTH CENTRAL FIRE PROTECTION DISTRICT

Fire Chief: Timothy V. Henry, CFO, EFO

# **Overlapping Incident Count - February 2021**



# District Overall Fire Investigation Statistics for February 2021



COST RECOVERY

\$0.00







STATUS OF INVESTIGATION

5- Open
0- Closed
4- Criminal





| Fire Inve               | stigatio         |                                   |         |                         |                              |                                                                         |
|-------------------------|------------------|-----------------------------------|---------|-------------------------|------------------------------|-------------------------------------------------------------------------|
| TYPE OF FIRE / INCIDENT | DATE OF INCIDENT | LOCAT