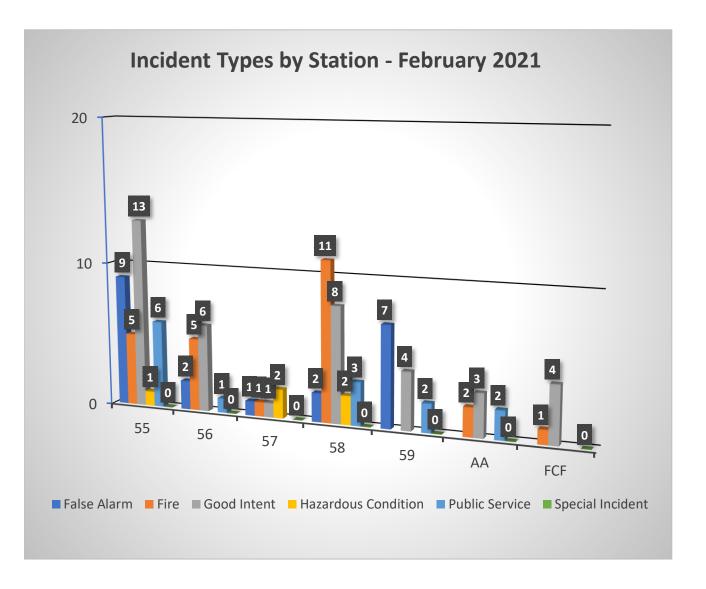

| Incident Type       | Incident Count | Month | Year |
|---------------------|----------------|-------|------|
| False Alarm         | 15             | 5 2   | 2021 |
| Fire                | 24             | 2     | 2021 |
| Good Intent         | 47             | 2     | 2021 |
| Hazardous Condition | 8              | 3 2   | 2021 |
| Public Service      | 7              | 2     | 2021 |
| Rescue & EMS        | 277            | ' 2   | 2021 |
|                     | 378            | 3     |      |



































Fire Chief: T

## Incidents by Incident Type - February 2021

| Inc# | IncidentDateTime | Address                         | IncidentType                                   | First Arriving |
|------|------------------|---------------------------------|------------------------------------------------|----------------|
| 479  | 2/15/2021 16:53  | 19731 W WHITESBRIDGE RD         | 100 - Fire, other                              | 00:03:59       |
| 523  | 2/21/2021 1:47   | 2130 1/2 S MADERA AVE           | 100 - Fire, other                              | 00:04:26       |
| 346  | 2/1/2021 15:57   | 15265 W EL MAR LN               | 111 - Building fire                            | 00:02:07       |
| 426  | 2/8/2021 23:32   | 704 N LAFAYETTE AVE             | 111