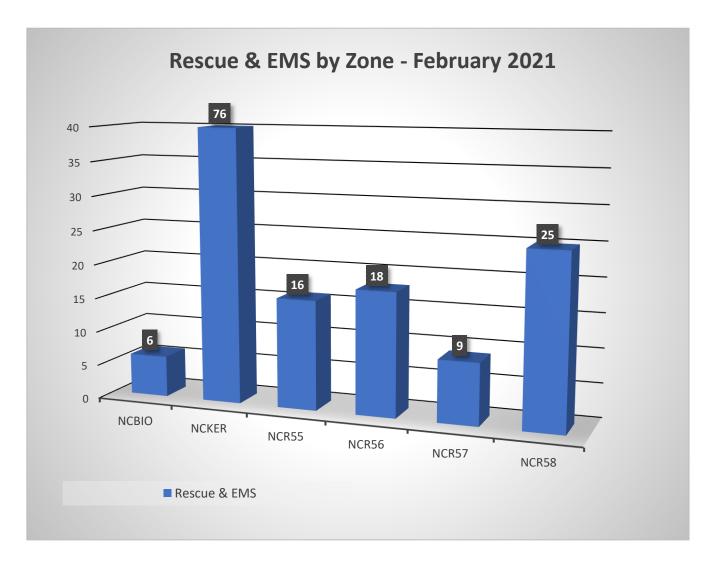

| Incident Type       | Incident Count | Month | Year |
|---------------------|----------------|-------|------|
| False Alarm         | 15             | 5 2   | 2021 |
| Fire                | 24             | 2     | 2021 |
| Good Intent         | 47             | 2     | 2021 |
| Hazardous Condition | 8              | 3 2   | 2021 |
| Public Service      | 7              | 2     | 2021 |
| Rescue & EMS        | 277            | ' 2   | 2021 |
|                     | 378            | 3     |      |



































Fire Chief: T

## Incidents by Incident Type - February 2021

| Inc# | IncidentDateTime | Address                         | IncidentType                                   | First Arriving |
|------|------------------|---------------------------------|------------------------------------------------|----------------|
| 479  | 2/15/2021 16:53  | 19731 W WHITESBRIDGE RD         | 100 - Fire, other                              | 00:03:59       |
| 523  | 2/21/2021 1:47   | 2130 1/2 S MADERA AVE           | 100 - Fire, other                              | 00:04:26       |
| 346  | 2/1/2021 15:57   | 15265 W EL MAR LN               | 111 - Building fire                            | 00:02:07       |
| 426  | 2/8/2021 23:32   | 704 N LAFAYETTE AVE             | 111 - Building f