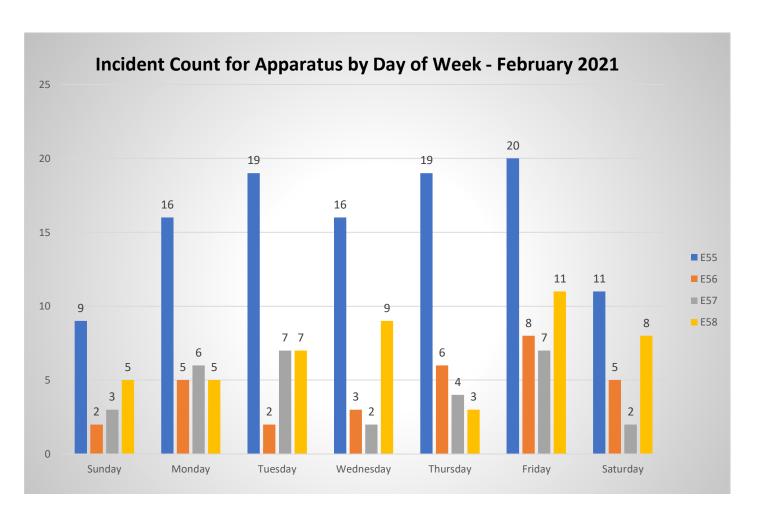

LIVE AVE       | Fresno | 321 - EMS call, excluding vehicle accident with in | 13  | No  |
| 538 | 2/22/21 | 3147 W OLIVE AVE       | Fresno | 321 - EMS call, excluding vehicle accident with in | 13  | No  |
| 538 | 2/22/21 | 3147 W OLIVE AVE       | Fresno | 321 - EMS call, excluding vehicle accident with in | 13  | No  |
| 544 | 2/23/21 | 14380 W CALIFORNIA AVE | Kerman | 321 - EMS call, excluding vehicle accident with in | 270 | No  |
| 544 | 2/23/21 | 14380 W CALIFORNIA AVE | Kerman | 321 - EMS call, excluding vehicle accident with in | 270 | No  |
| 544 | 2/23/21 | 14380 W CALIFORNIA AVE | Kerman | 321 - EMS call, excluding vehicle accident with in | 270 | No  |
| 544 | 2/23/21 | 14380 W CALIFORNIA AVE | Kerman | 321 - EMS call, excluding vehicle accident with in | 270 | No  |

















| Incident Type                                      | <b>Current Year</b> | Prior Year | 3 Year Month Avg |
|----------------------------------------------------|---------------------|------------|------------------|
| False Alarm & False Call                           | 21                  | 23         | 15               |
| Fire                                               | 22                  | 28         | 24               |
| Good Intent Call                                   | 40                  | 75         | 111              |
| Hazardous Condition (No Fire)                      | 5                   | 6          | 8                |
| Overpressure Rupture, Explosion, Overheat(no fire) | 2                   | 3          | 2                |
| Rescue & Emergency Medica