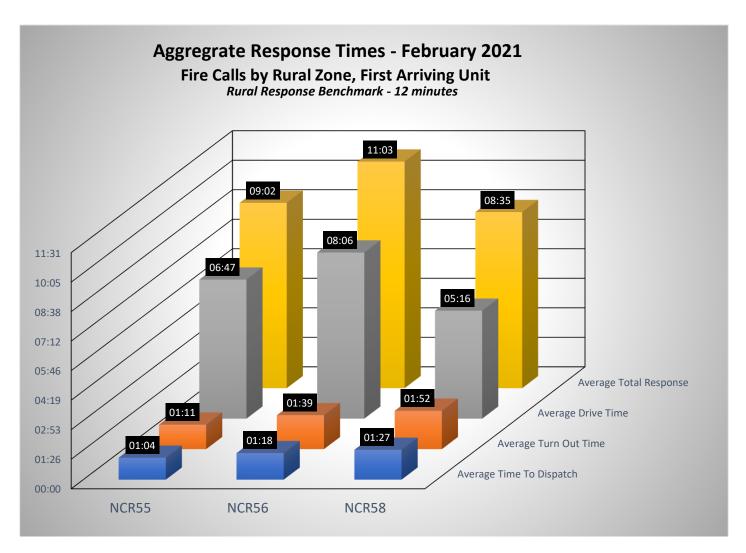

| Incident Type       | Incident Count | Month | Year |
|---------------------|----------------|-------|------|
| False Alarm         | 15             | 5 2   | 2021 |
| Fire                | 24             | 2     | 2021 |
| Good Intent         | 47             | 2     | 2021 |
| Hazardous Condition | 8              | 3 2   | 2021 |
| Public Service      | 7              | 2     | 2021 |
| Rescue & EMS        | 277            | ' 2   | 2021 |
|                     | 378            | 3     |      |



































Fire Chief: T

## Incidents by Incident Type - February 2021

| Inc# | IncidentDateTime | Address                         | IncidentType                                   | First Arriving |
|------|------------------|---------------------------------|------------------------------------------------|----------------|
| 479  | 2/15/2021 16:53  | 19731 W WHITESBRIDGE RD         | 100 - Fire, other                              | 00:03:59       |
| 523  | 2/21/2021 1:47   | 2130 1/2 S MADERA AVE           | 100 - Fire, other                              | 00:04:26       |
| 346  | 2/1/2021 15:57   | 15265 W EL MAR LN               | 111 - Building fire                            | 00:02:07       |
| 426  | 2/8/2021 23:32   | 704 N LAFAYETTE AVE             | 111 - Building fire