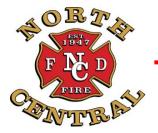

| Incident Type                                      | Current Year | Prior Year | 3 Year Month Avg |
|----------------------------------------------------|--------------|------------|------------------|
| False Alarm & False Call                           | 73           | 83         | 59               |
| Fire                                               | 109          | 119        | 90               |
| Good Intent Call                                   | 189          | 320        | 434              |
| Hazardous Condition (No Fire)                      | 26           | 32         | 35               |
| Overpressure Rupture, Explosion, Overheat(no fire) | 4            | 3          | 3                |
| Rescue & Emergency Medical Service Incident        | 886          | 924        | 878              |
| Service Call                                       | 41           | 40         | 36               |
| Special Incident Type                              | 3            | 5          | 2                |
|                                                    |              |            |                  |
| Total Incidents, Year to Date                      | 1331         | 1526       | 1537             |