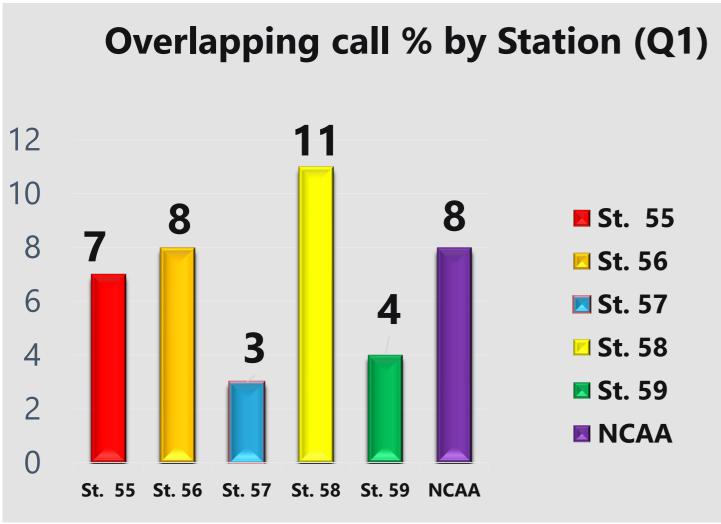

## Outlier Incidents - April 2021

| Inc# | IncidentDateTime | Address                        | City   | IncidentType                                       | + Sec | Overlap |
|------|------------------|--------------------------------|--------|----------------------------------------------------|-------|---------|
| 907  | 4/2/21           | 3522 W UNIVERSITY AVE          | Fresno | 651 - Smoke scare, odor of smoke                   | 151   | No      |
| 914  | 4/3/21           | 12625 W G AVE                  | Biola  | 651 - Smoke scare, odor of smoke                   | 172   | No      |
| 914  | 4/3/21           | 12625 W G AVE                  | Biola  | 651 - Smoke scare, odor of smoke                   | 411   | No      |
| 914  | 4/3/21           | 12625 W G AVE                  | Biola  | 651 - Smoke scare, odor of smoke                   | 215   | No      |
| 914  | 4/3/21           | 12625 W G AVE                  | Biola  | 651 - Smoke scare, odor of smoke                   | 191   | No      |
| 942  | 4/6/21           | N NORTH AVE / S. TRINITY AVE   | Kerman | 137 - Camper or recreational vehicle (RV) fire     | 146   | No      |
| 942  | 4/6/21           | N NORTH AVE / S. TRINITY AVE   | Kerman | 137 - Camper or recreational vehicle (RV) fire     | 152   | No      |
| 964  | 4/9/21           | 2196 N BRAWLEY AVE             | Fresno | 151 - Outside rubbish, trash or waste fire         | 653   | Yes     |
| 985  | 4/11/21          | S MADERA AVE / W LINCOLN AVE   | Kerman | 445 - Arcing, shorted electrical equipment         | 43    | No      |
| 991  | 4/11/21          | 0 W BARSTOW AVE & HWY-145      | Kerman | 200 - Overpressure rupture, explosion, overheat ot | 430   | No      |
| 1022 | 4/14/21          | W CENTRAL AVE / S STATE AVE    | Kerman | 324 - Motor vehicle accident with no injuries.     | 33    | No      |
| 1048 | 4/16/21          | 20418 W SHIELDS AVE            | Kerman | 111 - Building fire                                | 128   | No      |
| 1048 | 4/16/21          | 20418 W SHIELDS AVE            | Kerman | 111 - Building fire                                | 333   | No      |
| 1048 | 4/16/21          | 20418 W SHIELDS AVE            | Kerman | 111 - Building fire                                | 142   | No      |
| 1048 | 4/16/21          | 20418 W SHIELDS AVE            | Kerman | 111 - Building fire                                | 330   | No      |
| 1048 | 4/16/21          | 20418 W SHIELDS AVE            | Kerman | 111 - Building fire                                | 236   | No      |
| 1058 | 4/17/21          | W WHITESBRIDGE RD / N YUBA AVE |        | 160 - Special outside fire, other                  | 313   | No      |
| 1061 | 4/17/21          | 166 S MADERA AVE               | Kerman | 550 - Public service assistance, other             | 47    | No      |
| 1073 | 4/18/21          | 405 S 4TH ST                   | Kerman | 111 - Building fire                                | 512   | No      |
| 1073 | 4/18/21          | 405 S 4TH ST                   | Kerman | 111 - Building fire                                | 221   | No      |
| 1073 | 4/18/21          | 405 S 4TH ST                   | Kerman | 111 - Building fire                                | 525   | No      |
| 1097 | 4/21/21          | 4110 N SYCAMORE AVE            | Kerman | 155 - Outside stationary compactor/compacted trash | 29    | No      |
| 1103 | 4/21/21          | 14564 W EL MAR AVE             | Kerman | 111 - Building fire                                | 664   | No      |
| 1103 | 4/21/21          | 14564 W EL MAR AVE             | Kerman | 111 - Building fire                                | 156   | No      |
| 1103 | 4/21/21          | 14564 W EL MAR AVE             | Kerman | 111 - Building fire                                | 127   | No      |
| 1103 | 4/21/21          | 14564 W EL MAR AVE             | Kerman | 111 - Building fire                                | 160   | No      |
| 1116 | 4/23/21          | 3535 W NORMAL AVE              | Fresno | 118 - Trash or rubbish fire, contained             | 647   | No      |
| 1120 | 4/23/21          | N PARKWAY DR / W HERNDON AVE   |        | 140 - Natural vegetation fire, other               | 250   | No      |
| 1120 | 4/23/21          | N PARKWAY DR / W HERNDON AVE   |        | 140 - Natural vegetation fire, other               | 439   | No      |
| 1122 | 4/24/21          | 13888 W BELMONT AVE            | Kerman | 550 - Public service assistance, other             | 764   | No      |
| 1124 | 4/24/21          | 15946 W GATEWAY BLVD           | Kerman | 745 - Alarm system activation, no fire - unintenti | 30    | No      |
| 1127 | 4/24/21          | 5056 N WISHON AVE              | Fresno | 111 - Building fire                                | 179   | No      |
| 1127 | 4/24/21          | 5056 N WISHON AVE              | Fresno | 111 - Building fire                                | 208   | No      |
| 1127 | 4/24/21          | 5056 N WISHON AVE              | Fresno | 111 - Building fire                                | 187   | No      |
| 1127 | 4/24/21          | 5056 N WISHON AVE              | Fresno | 111 - Building fire                                | 297   | No      |
| 1131 | 4/25/21          | 1498 N CORNELIA AVE            | Fresno | 611 - Dispatched & cancelled en route              | 171   | No      |
| 1142 | 4/26/21          | 1617 W CALIFORNIA AVE          | Fresno | 131 - Passenger vehicle fire                       | 830   | No      |
| 1142 | 4/26/21          | 1617 W CALIFORNIA AVE          | Fresno | 131 - Passenger vehicle fire                       | 153   | No      |
| 1142 | 4/26/21          | 1617 W CALIFORNIA AVE          | Fresno | 131 - Passenger vehicle fire                       | 688   | No      |
| 1155 | 4/28/21          | N GARFIELD AVE / W BARSTOW AVE |        | 140 - Natural vegetation fire, other               | 228   | No      |
| 1155 | 4/28/21          | N GARFIELD AVE / W BARSTOW AVE |        | 140 - Natural vegetation fire, other               | 244   | No      |
| 1155 | 4/28/21          | N GARFIELD AVE / W BARSTOW AVE |        | 140 - Natural vegetation fire, other               | 185   | No      |
| 1170 |                  | W KEARNEY BLVD / S HAYES AVE   |        | <u> </u>                                           | 53    |         |
| 11/0 | 4/30/21          | W REARINET BLVD / 3 HATES AVE  | Fresno | 352 - Extrication of victim(s) from vehicle        | 23    | No      |