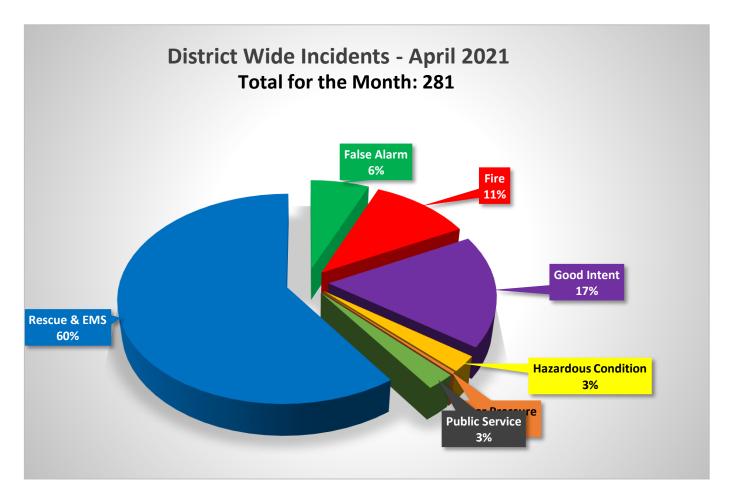

**April 2021** 

Total Calls 284

Fire/Other 40%

**31** Fire Call Types

84 Other Types

EMS/Rescue 60%

169 EMS/Rescue Call Types

**TOTAL FIRE LOSS** 

\$783,550.00

| Incident Type       | Incident Count | Month | Year |
|---------------------|----------------|-------|------|
| False Alarm         | 18             | 4     | 2021 |
| Fire                | 31             | 4     | 2021 |
| Good Intent         | 49             | 4     | 2021 |
| Hazardous Condition | 7              | 4     | 2021 |
| Over Pressure       | 1              | 4     | 2021 |
| Public Service      | 7              | 4     | 2021 |
| Rescue & EMS        | 168            | 4     | 2021 |
|                     | 281            |       |      |