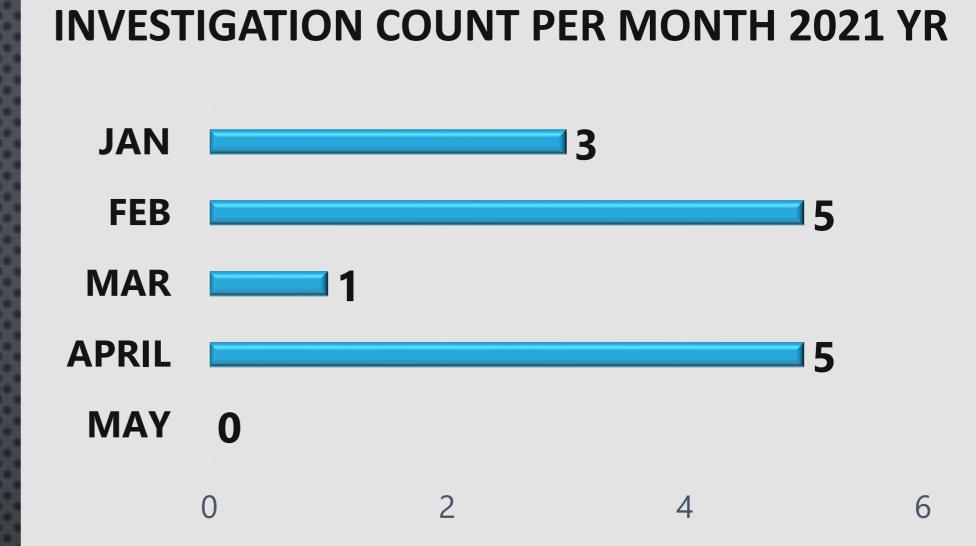

# District Overall Fire Investigation Statistics for April 2021

COST RECOVERY

\$0.00

STATUS OF INVESTIGATION

3 - Open2 - Closed1 - Criminal

| Fire Inves                 | stigation        | าร                              |       |                         |                              |                  |                                                     |
|----------------------------|------------------|---------------------------------|-------|-------------------------|------------------------------|------------------|-----------------------------------------------------|
| TYPE OF FIRE /<br>INCIDENT | DATE OF INCIDENT | LOCATION OF INCIDENT            | ZONE  | INVESTIGATION<br>STATUS | INVESTIGATION CLASSIFICATION | COST<br>RECOVERY | NOTES                                               |
| Structure Fire             | 4/6/21           | North Ave &<br>Trinity Ave      | NCR55 | Open                    | Undetermined                 | No               | Mobile home fire                                    |
| Structure Fire             | 4/13/21          | 6788 W Clinton<br>Ave           | NCR58 | Closed                  | Accidental                   | No               | Extension cord from house to mobile home.           |
| Structure Fire             | 4/16/21          | 20418 W<br>Shields Ave          | NCR55 | Open                    | Incendiary                   | No               | NCFPD Contractor Fire Invest. Assigned to this fire |
| Structure Fire             | 4/18/21          | 405 S 4th<br>Street<br>(Kerman) | NCKer | Closed                  | Accidental                   | No               | NCFPD Contractor Fire Invest. Assigned to this fire |
| Structure Fire             | 4/21/21          | 405 S 4th<br>Street<br>(Kerman) | NCKer | Open                    | Undetermined                 | No               | Single Family Residential                           |
|                            |                  |                                 |       | TOTAL: Fir              | e Investigations             |                  | 5                                                   |