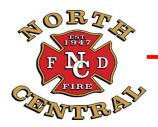

VE          | Fresno | 131 - Passenger vehicle fire                       | 688   | No      |
| 1155 | 4/28/21          | N GARFIELD AVE / W BARSTOW AVE |        | 140 - Natural vegetation fire, other               | 228   | No      |
| 1155 | 4/28/21          | N GARFIELD AVE / W BARSTOW AVE |        | 140 - Natural vegetation fire, other               | 244   | No      |
| 1155 | 4/28/21          | N GARFIELD AVE / W BARSTOW AVE |        | 140 - Natural vegetation fire, other               | 185   | No      |
| 1170 |                  | W KEARNEY BLVD / S HAYES AVE   |        | <u> </u>                                           | 53    |         |
| 11/0 | 4/30/21          | W REARINET BLVD / 3 HATES AVE  | Fresno | 352 - Extrication of victim(s) from vehicle        | 23    | No      |

















| Incident Type                                      | Current Year | Prior Year | 3 Year Month Avg |
|----------------------------------------------------|--------------|------------|------------------|
| False Alarm & False Call                           | 73           | 83         | 59               |
| Fire                                               | 109          | 119        | 90               |
| Good Intent Call                                   | 189          | 320        | 434              |
| Hazardous Condition (No Fire)                      | 26           | 32         | 35               |
| Overpressure Rupture, Explosion, Overheat(no fire) | 4            | 3          | 3                |
| Rescue & Emergency Medical Service Incident        | 886          |