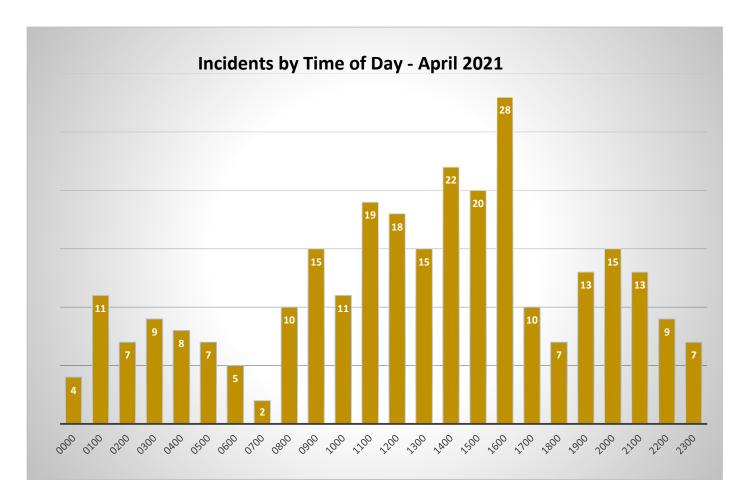

**April 2021** 

Total Calls 284

Fire/Other 40%

**31** Fire Call Types

84 Other Types

EMS/Rescue 60%

169 EMS/Rescue Call Types

**TOTAL FIRE LOSS** 