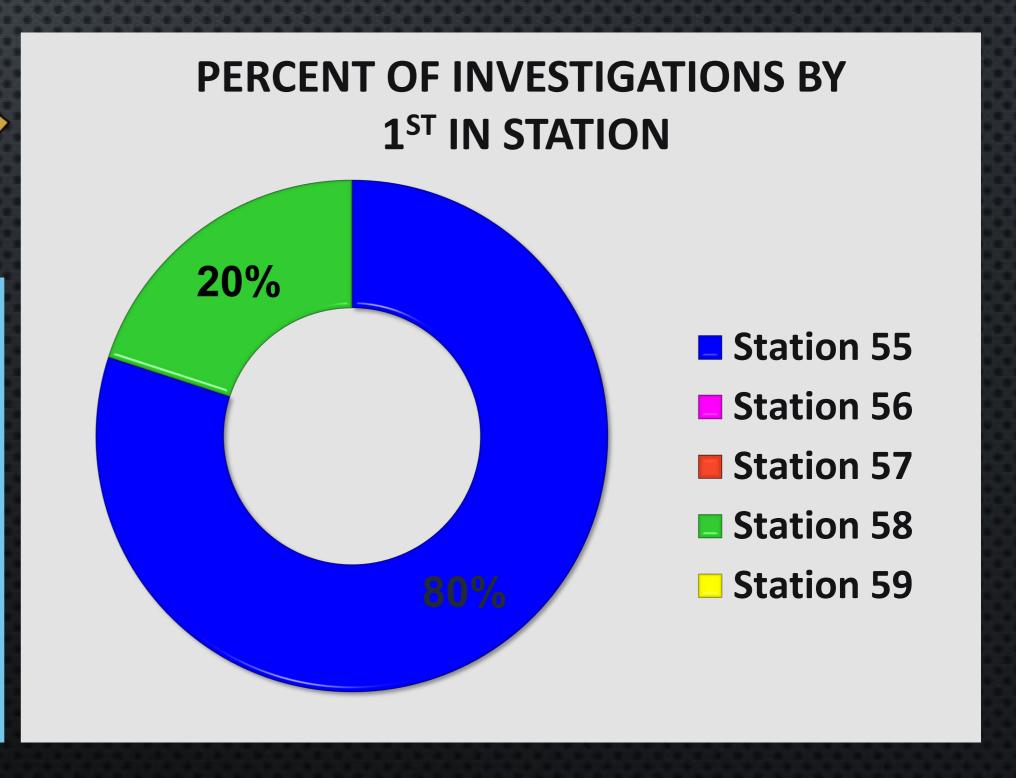

# District Overall Fire Investigation Statistics for April 2021

COST RECOVERY

\$0.00

STATUS OF INVESTIGATION

3 - Open2 - Closed1 - Criminal

| Fire Inves                 | stigation        | าร                              |       |                         |                              |                  |                                                     |
|----------------------------|------------------|---------------------------------|-------|-------------------------|------------------------------|------------------|-----------------------------------------------------|
| TYPE OF FIRE /<br>INCIDENT | DATE OF INCIDENT | LOCATION OF INCIDENT            | ZONE  | INVESTIGATION<br>STATUS | INVESTIGATION CLASSIFICATION | COST<br>RECOVERY | NOTES                                               |
| Structure Fire             | 4/6/21           | North Ave &<br>Trinity Ave      | NCR55 | Open                    | Undetermined                 | No               | Mobile home fire                                    |
| Structure Fire             | 4/13/21          | 6788 W Clinton<br>Ave           | NCR58 | Closed                  | Accidental                   | No               | Extension cord from house to mobile home.           |
| Structure Fire             | 4/16/21          | 20418 W<br>Shields Ave          | NCR55 | Open                    | Incendiary                   | No               | NCFPD Contractor Fire Invest. Assigned to this fire |
| Structure Fire             | 4/18/21          | 405 S 4th<br>Street<br>(Kerman) | NCKer | Closed                  | Accidental                   | No               | NCFPD Contractor Fire Invest. Assigned to this fire |
| Structure Fire             | 4/21/21          | 405 S 4th<br>Street<br>(Kerman) | NCKer | Open                    | Undetermined                 | No               | Single Family Residential                           |
|                            |                  |                                 |       | TOTAL: Fir              | e Investigations             |                  | 5                                                   |