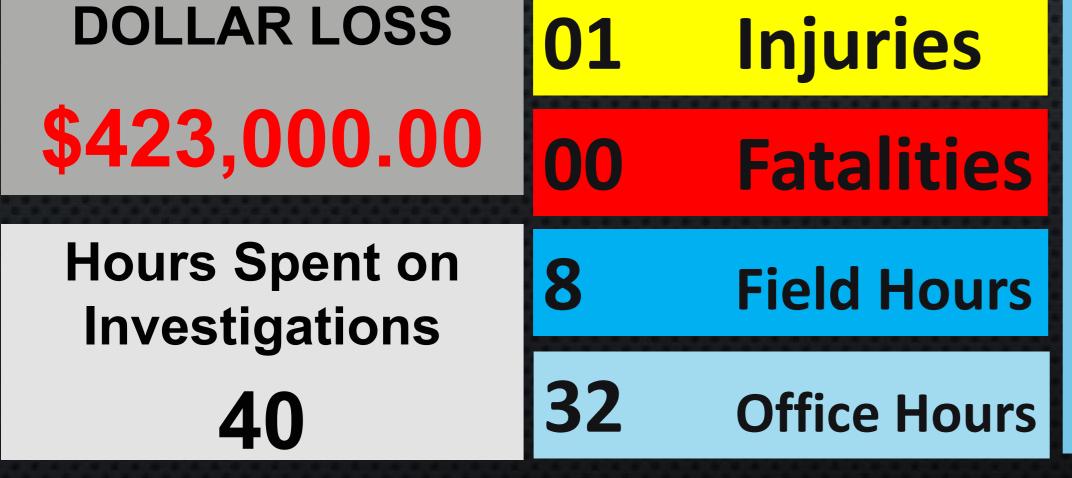

# District Overall Fire Investigation Statistics for April 2021

COST RECOVERY

\$0.00

STATUS OF INVESTIGATION

3 - Open2 - Closed1 - Criminal

| Fire Inves                 | stigation        | าร                              |       |                         |                              |                  |                                                     |
|----------------------------|------------------|---------------------------------|-------|-------------------------|------------------------------|------------------|-----------------------------------------------------|
| TYPE OF FIRE /<br>INCIDENT | DATE OF INCIDENT | LOCATION OF INCIDENT            | ZONE  | INVESTIGATION<br>STATUS | INVESTIGATION CLASSIFICATION | COST<br>RECOVERY | NOTES                                               |
| Structure Fire             | 4/6/21           | North Ave &<br>Trinity Ave      | NCR55 | Open                    | Undetermined                 | No               | Mobile home fire                                    |
| Structure Fire             | 4/13/21          | 6788 W Clinton<br>Ave           | NCR58 | Closed                  | Accidental                   | No               | Extension cord from house to mobile home.           |
| Structure Fire             | 4/16/21          | 20418 W<br>Shields Ave          | NCR55 | Open                    | Incendiary                   | No               | NCFPD Contractor Fire Invest. Assigned to this fire |
| Structure Fire             | 4/18/21          | 405 S 4th<br>Street<br>(Kerman) | NCKer | Closed                  | Accidental                   | No               | NCFPD Contractor Fire Invest. Assigned to this fire |
| Structure Fire             | 4/21/21          | 405 S 4th<br>Street<br>(Kerman) | NCKer | Open                    | Undetermined                 | No               | Single Family Residential                           |
|                            |                  |                                 |       | TOTAL: Fir              | e Investigations             |                  | 5                                                   |