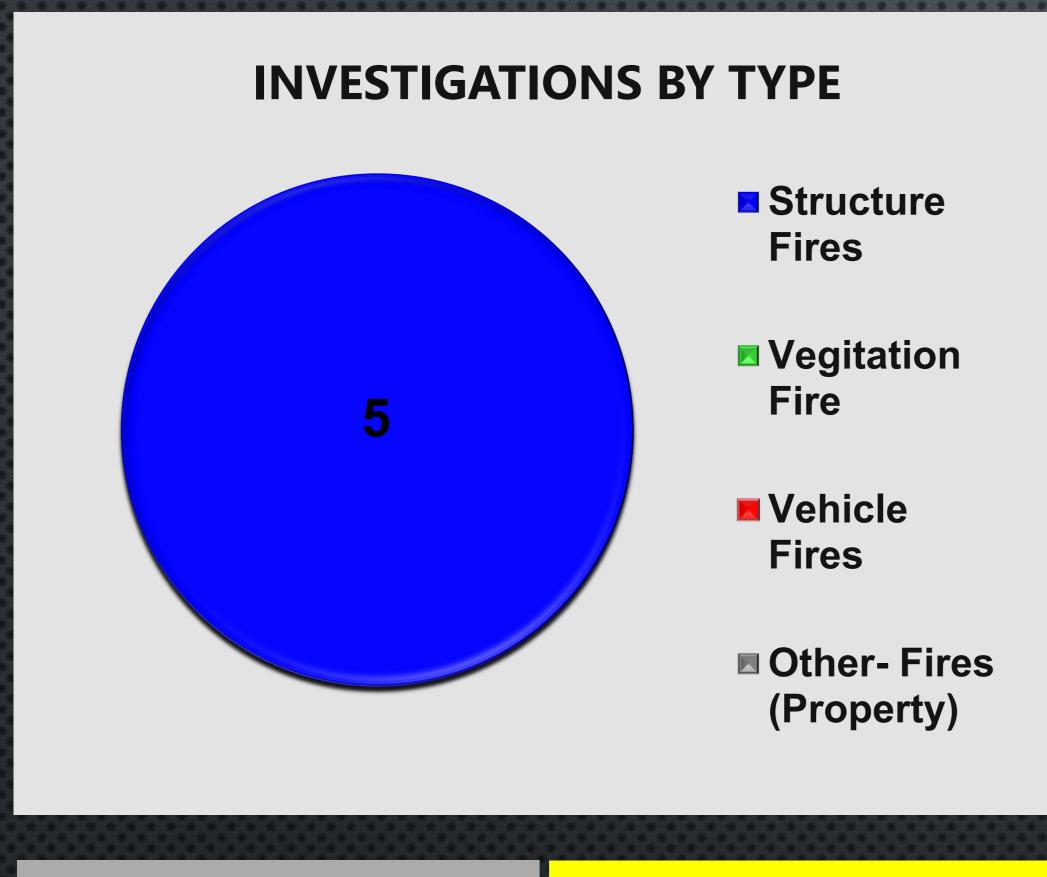

# District Overall Fire Investigation Statistics for April 2021

COST RECOVERY

\$0.00

STATUS OF INVESTIGATION

3 - Open2 - Closed1 - Criminal

| Fire Inves                 | stigation        | าร                              |       |                         |                              |                  |                                                     |
|----------------------------|------------------|---------------------------------|-------|-------------------------|------------------------------|------------------|-----------------------------------------------------|
| TYPE OF FIRE /<br>INCIDENT | DATE OF INCIDENT | LOCATION OF INCIDENT            | ZONE  | INVESTIGATION<br>STATUS | INVESTIGATION CLASSIFICATION | COST<br>RECOVERY | NOTES                                               |
| Structure Fire             | 4/6/21           | North Ave &<br>Trinity Ave      | NCR55 | Open                    | Undetermined                 | No               | Mobile home fire                                    |
| Structure Fire             | 4/13/21          | 6788 W Clinton<br>Ave           | NCR58 | Closed                  | Accidental                   | No               | Extension cord from house to mobile home.           |
| Structure Fire             | 4/16/21          | 20418 W<br>Shields Ave          | NCR55 | Open                    | Incendiary                   | No               | NCFPD Contractor Fire Invest. Assigned to this fire |
| Structure Fire             | 4/18/21          | 405 S 4th<br>Street<br>(Kerman) | NCKer | Closed                  | Accidental                   | No               | NCFPD Contractor Fire Invest. Assigned to this fire |
| Structure Fire             | 4/21/21          | 405 S 4th<br>Street<br>(Kerman) | NCKer | Open                    | Undetermined                 | No               | Single Family Residential                           |
|                            |                  |                                 |       | TOTAL: Fir              | e Investigations             |                  | 5                                                   |