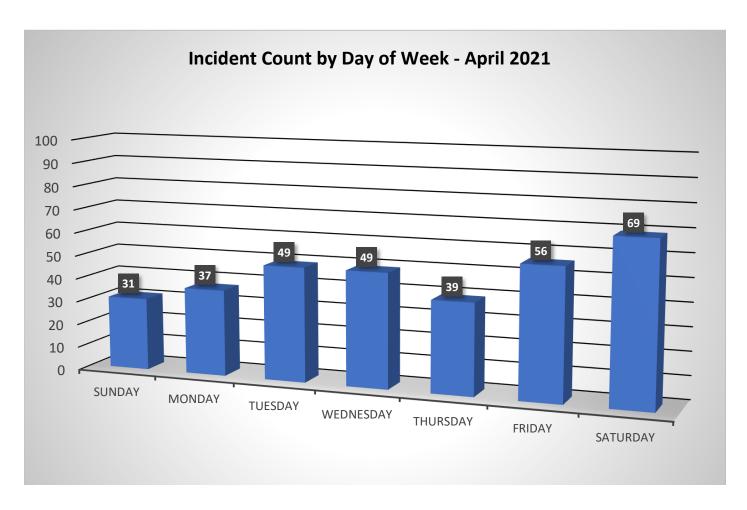

**April 2021** 

Total Calls 284

Fire/Other 40%

**31** Fire Call Types

84 Other Types

EMS/Rescue 60%

169 EMS/Rescue Call Types

**TOTAL FIRE LOSS** 

\$783,550.00

| Incident Type       | Incident Count | Month | Year |
|---------------------|----------------|-------|------|
| False Alarm         | 18             | 4     | 2021 |
| Fire                | 31             | 4     | 2021 |
| Good Intent         | 49             | 4     | 2021 |
| Hazardous Condition | 7              | 4     | 2021 |
| Over Pressure       | 1              | 4     | 2021 |
| Public Service      | 7              | 4     | 2021 |
| Rescue & EMS        | 168            | 4     | 2021 |
|                     | 281            |       |      |