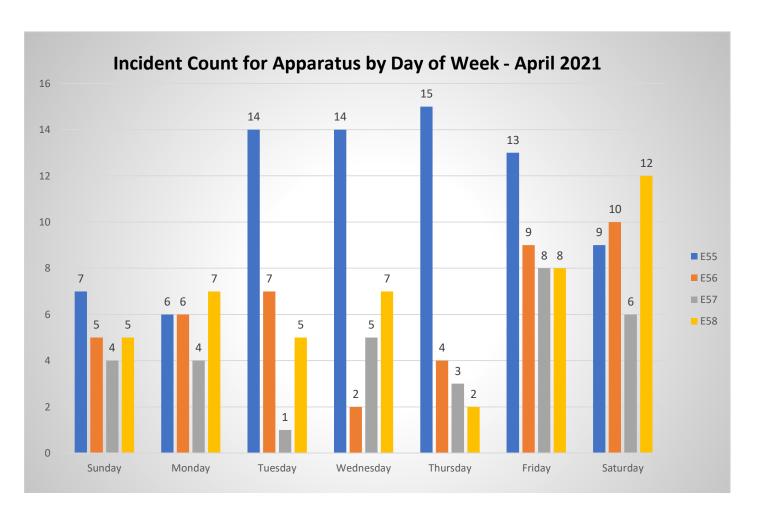

| Fresno | 131 - Passenger vehicle fire                       | 688   | No      |
| 1155 | 4/28/21          | N GARFIELD AVE / W BARSTOW AVE |        | 140 - Natural vegetation fire, other               | 228   | No      |
| 1155 | 4/28/21          | N GARFIELD AVE / W BARSTOW AVE |        | 140 - Natural vegetation fire, other               | 244   | No      |
| 1155 | 4/28/21          | N GARFIELD AVE / W BARSTOW AVE |        | 140 - Natural vegetation fire, other               | 185   | No      |
| 1170 |                  | W KEARNEY BLVD / S HAYES AVE   |        | <u> </u>                                           | 53    |         |
| 11/0 | 4/30/21          | W REARINET BLVD / 3 HATES AVE  | Fresno | 352 - Extrication of victim(s) from vehicle        | 23    | No      |

















| Incident Type                                      | Current Year | Prior Year | 3 Year Month Avg |
|----------------------------------------------------|--------------|------------|------------------|
| False Alarm & False Call                           | 73           | 83         | 59               |
| Fire                                               | 109          | 119        | 90               |
| Good Intent Call                                   | 189          | 320        | 434              |
| Hazardous Condition (No Fire)                      | 26           | 32         | 35               |
| Overpressure Rupture, Explosion, Overheat(no fire) | 4            | 3          | 3                |
| Rescue & Emergency Medical Service Incident        | 886          | 924