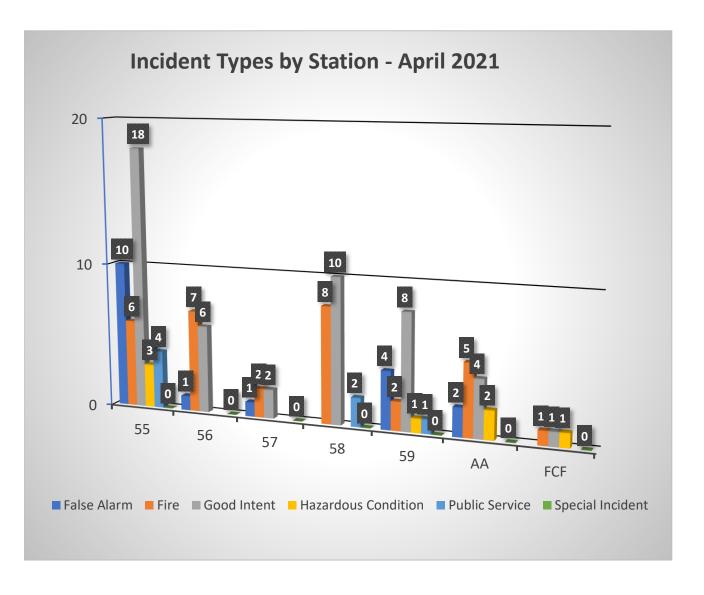

**April 2021** 

Total Calls 284

Fire/Other 40%

**31** Fire Call Types

84 Other Types

EMS/Rescue 60%

169 EMS/Rescue Call Types







**TOTAL FIRE LOSS** 

\$783,550.00







| Incident Type       | Incident Count | Month | Year |
|---------------------|----------------|-------|------|
| False Alarm         | 18             | 4     | 2021 |
| Fire                | 31             | 4     | 2021 |
| Good Intent         | 49             | 4     | 2021 |
| Hazardous Condition | 7              | 4     | 2021 |
| Over Pressure       | 1              | 4     | 2021 |
| Public Service      | 7              | 4     | 2021 |
| Rescue & EMS        | 168            | 4     | 2021 |
|                     | 281            |       |      |



































Fire Chief: T

# Incidents by Incident Type - April 2021

| Inc# | IncidentDateTime | Address                             | IncidentType                                       | First Arriving |
|------|------------------|-------------------------------------|----------------------------------------------------|----------------|
| 1098 | 4/21/2021 11:08  | 1439 N KATY LN                      | 100 - Fire, other                                  | 00:04:52       |
| 1048 | 4/16/2021 3:39   | 20418 W SHIELDS AVE                 | 111 - Building fire                                | 00:13:06       |
| 1073 | 4/18/2021 12:20  | 405 S 4TH ST                        | 111 - Building fire                                | 00:02:06       |
| 1103 | 4/21/2021 16:53  | 14