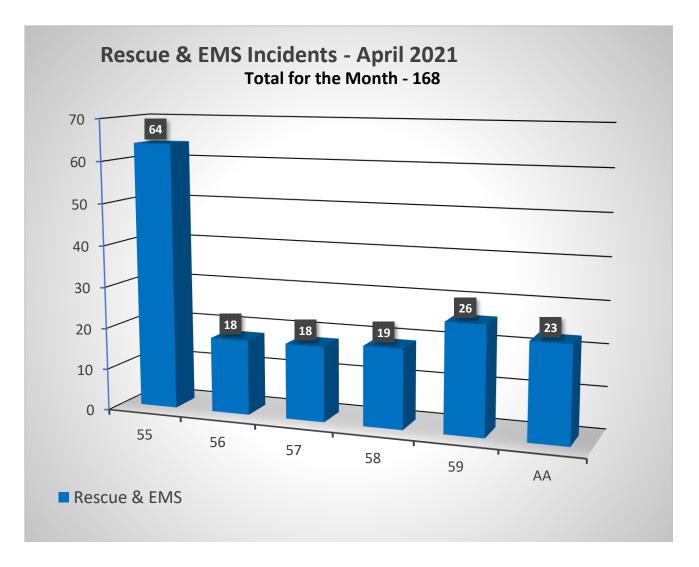

**April 2021** 

Total Calls 284

Fire/Other 40%

**31** Fire Call Types

84 Other Types

EMS/Rescue 60%

169 EMS/Rescue Call Types

**TOTAL FIRE LOSS** 

\$783,550.00

| Incident Type       | Incident Count | Month | Year |
|---------------------|----------------|-------|------|
| False Alarm         | 18             | 4     | 2021 |
| Fire                | 31             | 4     | 2021 |
| Good Intent         | 49             | 4     | 2021 |
| Hazardous Condition | 7              | 4     | 2021 |
| Over Pressure       | 1              | 4     | 2021 |
| Public Service      | 7              | 4     | 2021 |
| Rescue & EMS        | 168            | 4     | 2021 |
|                     | 281            |       |      |