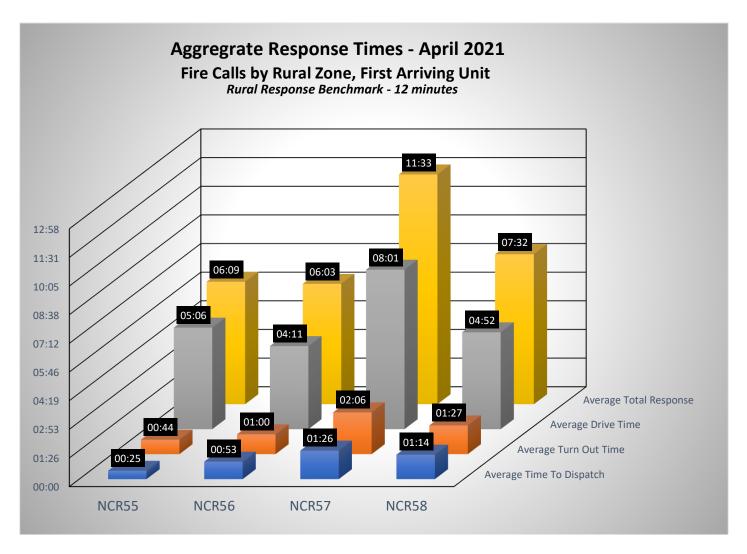

# District Overall Fire Investigation Statistics for April 2021

COST RECOVERY

\$0.00

STATUS OF INVESTIGATION

3 - Open2 - Closed1 - Criminal

| Fire Inves                 | stigation        | าร                              |       |                         |                              |                  |                                                     |
|----------------------------|------------------|---------------------------------|-------|-------------------------|------------------------------|------------------|-----------------------------------------------------|
| TYPE OF FIRE /<br>INCIDENT | DATE OF INCIDENT | LOCATION OF INCIDENT            | ZONE  | INVESTIGATION<br>STATUS | INVESTIGATION CLASSIFICATION | COST<br>RECOVERY | NOTES                                               |
| Structure Fire             | 4/6/21           | North Ave &<br>Trinity Ave      | NCR55 | Open                    | Undetermined                 | No               | Mobile home fire                                    |
| Structure Fire             | 4/13/21          | 6788 W Clinton<br>Ave           | NCR58 | Closed                  | Accidental                   | No               | Extension cord from house to mobile home.           |
| Structure Fire             | 4/16/21          | 20418 W<br>Shields Ave          | NCR55 | Open                    | Incendiary                   | No               | NCFPD Contractor Fire Invest. Assigned to this fire |
| Structure Fire             | 4/18/21          | 405 S 4th<br>Street<br>(Kerman) | NCKer | Closed                  | Accidental                   | No               | NCFPD Contractor Fire Invest. Assigned to this fire |
| Structure Fire             | 4/21/21          | 405 S 4th<br>Street<br>(Kerman) | NCKer | Open                    | Undetermined                 | No               | Single Family Residential                           |
|                            |                  |                                 |       | TOTAL: Fir              | e Investigations             |                  | 5                                                   |