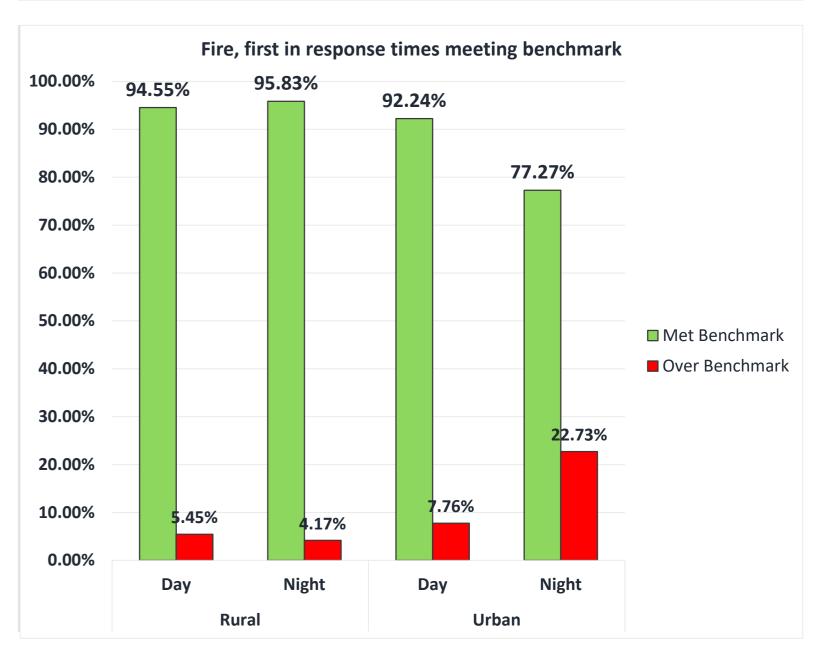

# District Overall Fire Investigation Statistics for April 2021

COST RECOVERY

\$0.00

STATUS OF INVESTIGATION

3 - Open2 - Closed1 - Criminal

| Fire Inves                 | stigation        | าร                              |       |                         |                              |                  |                                                     |
|----------------------------|------------------|---------------------------------|-------|-------------------------|------------------------------|------------------|-----------------------------------------------------|
| TYPE OF FIRE /<br>INCIDENT | DATE OF INCIDENT | LOCATION OF INCIDENT            | ZONE  | INVESTIGATION<br>STATUS | INVESTIGATION CLASSIFICATION | COST<br>RECOVERY | NOTES                                               |
| Structure Fire             | 4/6/21           | North Ave &<br>Trinity Ave      | NCR55 | Open                    | Undetermined                 | No               | Mobile home fire                                    |
| Structure Fire             | 4/13/21          | 6788 W Clinton<br>Ave           | NCR58 | Closed                  | Accidental                   | No               | Extension cord from house to mobile home.           |
| Structure Fire             | 4/16/21          | 20418 W<br>Shields Ave          | NCR55 | Open                    | Incendiary                   | No               | NCFPD Contractor Fire Invest. Assigned to this fire |
| Structure Fire             | 4/18/21          | 405 S 4th<br>Street<br>(Kerman) | NCKer | Closed                  | Accidental                   | No               | NCFPD Contractor Fire Invest. Assigned to this fire |
| Structure Fire             | 4/21/21          | 405 S 4th<br>Street<br>(Kerman) | NCKer | Open                    | Undetermined                 | No               | Single Family Residential                           |
|                            |                  |                                 |       | TOTAL: Fir              | e Investigations             |                  | 5                                                   |