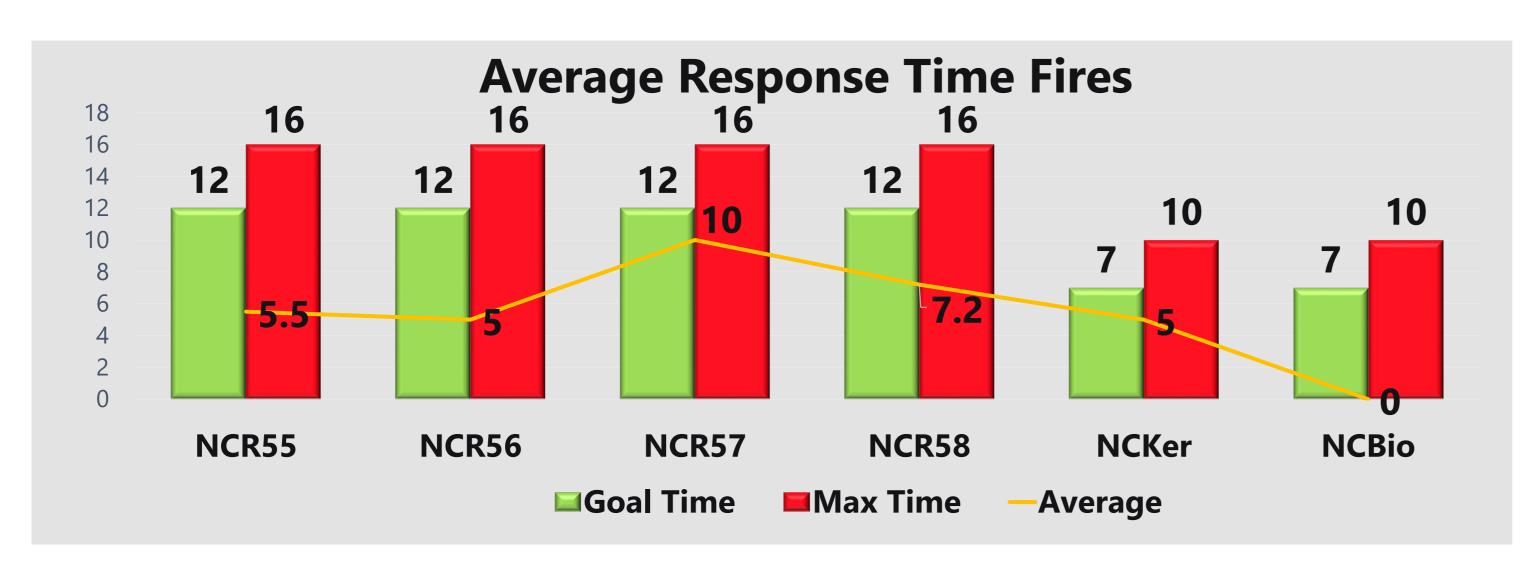

# District Overall Fire Investigation Statistics for April 2021

COST RECOVERY

\$0.00

STATUS OF INVESTIGATION

3 - Open2 - Closed1 - Criminal

| Fire Inves                 | stigation        | าร                              |       |                         |                              |                  |                                                     |
|----------------------------|------------------|---------------------------------|-------|-------------------------|------------------------------|------------------|-----------------------------------------------------|
| TYPE OF FIRE /<br>INCIDENT | DATE OF INCIDENT | LOCATION OF INCIDENT            | ZONE  | INVESTIGATION<br>STATUS | INVESTIGATION CLASSIFICATION | COST<br>RECOVERY | NOTES                                               |
| Structure Fire             | 4/6/21           | North Ave &<br>Trinity Ave      | NCR55 | Open                    | Undetermined                 | No               | Mobile home fire                                    |
| Structure Fire             | 4/13/21          | 6788 W Clinton<br>Ave           | NCR58 | Closed                  | Accidental                   | No               | Extension cord from house to mobile home.           |
| Structure Fire             | 4/16/21          | 20418 W<br>Shields Ave          | NCR55 | Open                    | Incendiary                   | No               | NCFPD Contractor Fire Invest. Assigned to this fire |
| Structure Fire             | 4/18/21          | 405 S 4th<br>Street<br>(Kerman) | NCKer | Closed                  | Accidental                   | No               | NCFPD Contractor Fire Invest. Assigned to this fire |
| Structure Fire             | 4/21/21          | 405 S 4th<br>Street<br>(Kerman) | NCKer | Open                    | Undetermined                 | No               | Single Family Residential                           |
|                            |                  |                                 |       | TOTAL: Fir              | e Investigations             |                  | 5                                                   |