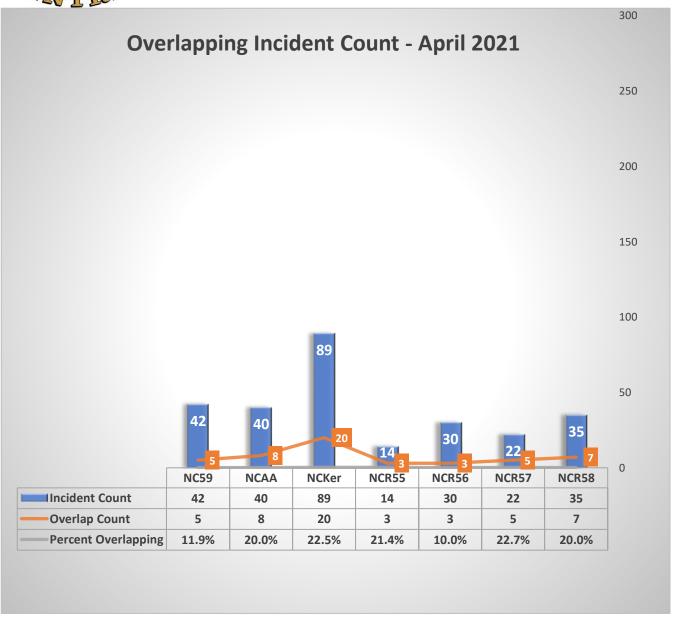

| 189          | 320        | 434              |
| Hazardous Condition (No Fire)                      | 26           | 32         | 35               |
| Overpressure Rupture, Explosion, Overheat(no fire) | 4            | 3          | 3                |
| Rescue & Emergency Medical Service Incident        | 886          | 924        | 878              |
| Service Call                                       | 41           | 40         | 36               |
| Special Incident Type                              | 3            | 5          | 2                |
|                                                    |              |            |                  |
| Total Incidents, Year to Date                      | 1331         | 1526       | 1537             |















# District Overall Fire Investigation Statistics for April 2021



COST RECOVERY

\$0.00







STATUS OF INVESTIGATION

3 - Open2 - Closed1 - Criminal





| Fire Inves                 | stigation        | าร                              |       |                         |                              |                  |                                                     |
|----------------------------|------------------|---------------------------------|-------|-------------------------|------------------------------|------------------|-----------------------------------------------------|
| TYPE OF FIRE /<br>INCIDENT | DATE OF INCIDENT | LOCATION OF INCIDENT            | ZONE  | INVESTIGATION<br>STATUS | INVESTIGATION CLASSIFICATION | COST<br>RECOVERY | NOTES