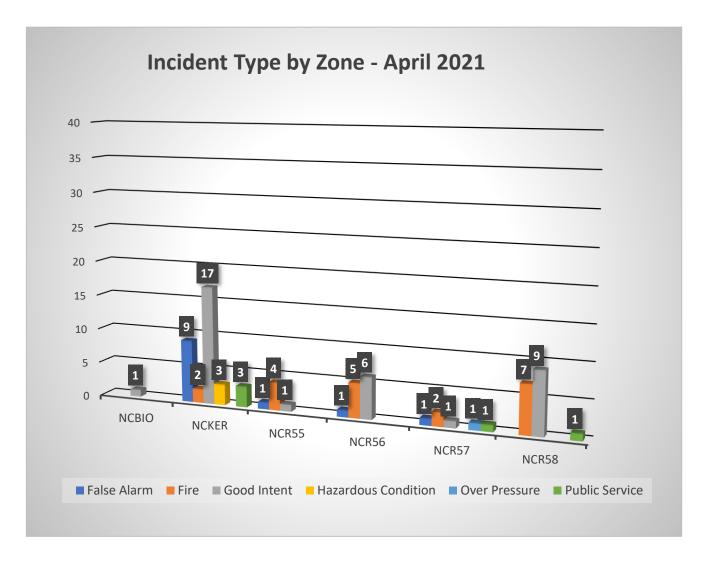

\$783,550.00

| Incident Type       | Incident Count | Month | Year |
|---------------------|----------------|-------|------|
| False Alarm         | 18             | 4     | 2021 |
| Fire                | 31             | 4     | 2021 |
| Good Intent         | 49             | 4     | 2021 |
| Hazardous Condition | 7              | 4     | 2021 |
| Over Pressure       | 1              | 4     | 2021 |
| Public Service      | 7              | 4     | 2021 |
| Rescue & EMS        | 168            | 4     | 2021 |
|                     | 281            |       |      |