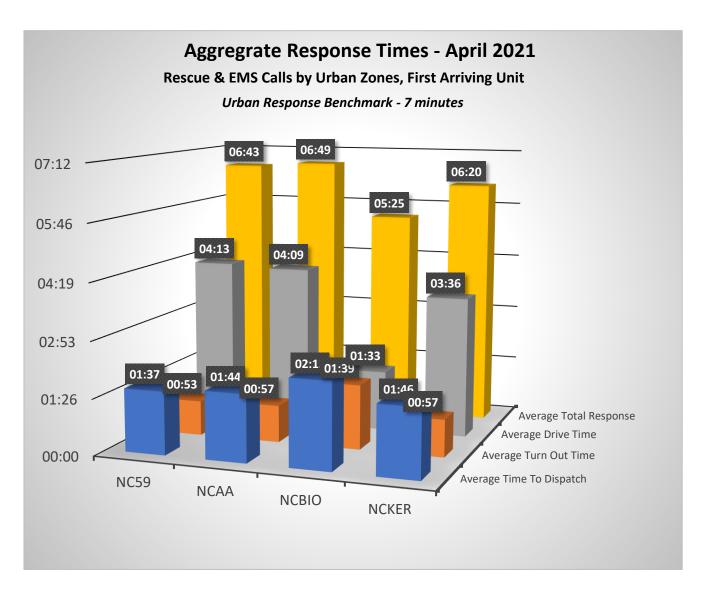

**April 2021** 

Total Calls 284

Fire/Other 40%

**31** Fire Call Types

84 Other Types

EMS/Rescue 60%

169 EMS/Rescue Call Types







**TOTAL FIRE LOSS** 

\$783,550.00







| Incident Type       | Incident Count | Month | Year |
|---------------------|----------------|-------|------|
| False Alarm         | 18             | 4     | 2021 |
| Fire                | 31             | 4     | 2021 |
| Good Intent         | 49             | 4     | 2021 |
| Hazardous Condition | 7              | 4     | 2021 |
| Over Pressure       | 1              | 4     | 2021 |
| Public Service      | 7              | 4     | 2021 |
| Rescue & EMS        | 168            | 4     | 2021 |
|                     | 281            |       |      |



































Fire Chief: T

# Incidents by Incident Type - April 2021

| Inc# | IncidentDateTime | Address                             | IncidentType                                       | First Arriving |
|------|------------------|-------------------------------------|----------------------------------------------------|----------------|
| 1098 | 4/21/2021 11:08  | 1439 N KATY LN                      | 100 - Fire, other                                  | 00:04:52       |
| 1048 | 4/16/2021 3:39   | 20418 W SHIELDS AVE                 | 111 - Building fire                                | 00:13:06       |
| 1073 | 4/18/2021 12:20  | 405 S 4TH ST                        | 111 - Building fire                                | 00:02:06       |
| 1103 | 4/21/2021 16:53  | 14564 W EL MAR AVE