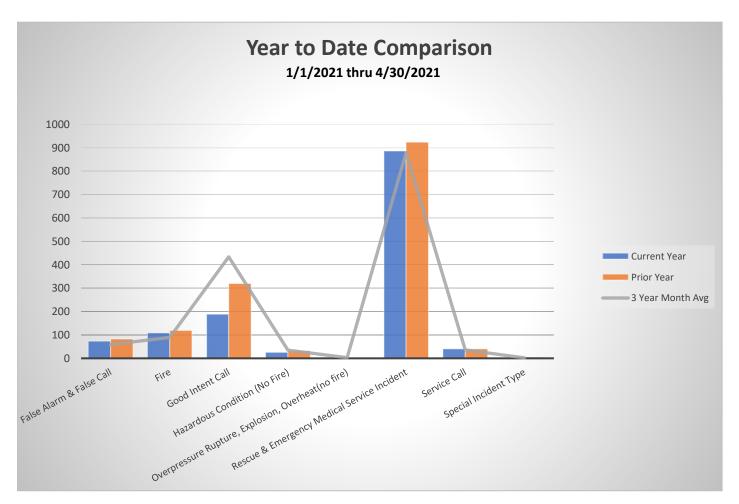

Fresno | 131 - Passenger vehicle fire                       | 688   | No      |
| 1155 | 4/28/21          | N GARFIELD AVE / W BARSTOW AVE |        | 140 - Natural vegetation fire, other               | 228   | No      |
| 1155 | 4/28/21          | N GARFIELD AVE / W BARSTOW AVE |        | 140 - Natural vegetation fire, other               | 244   | No      |
| 1155 | 4/28/21          | N GARFIELD AVE / W BARSTOW AVE |        | 140 - Natural vegetation fire, other               | 185   | No      |
| 1170 |                  | W KEARNEY BLVD / S HAYES AVE   |        | <u> </u>                                           | 53    |         |
| 11/0 | 4/30/21          | W REARINET BLVD / 3 HATES AVE  | Fresno | 352 - Extrication of victim(s) from vehicle        | 23    | No      |

















| Incident Type                                      | Current Year | Prior Year | 3 Year Month Avg |
|----------------------------------------------------|--------------|------------|------------------|
| False Alarm & False Call                           | 73           | 83         | 59               |
| Fire                                               | 109          | 119        | 90               |
| Good Intent Call                                   | 189          | 320        | 434              |
| Hazardous Condition (No Fire)                      | 26           | 32         | 35               |
| Overpressure Rupture, Explosion, Overheat(no fire) | 4            | 3          | 3                |
| Rescue & Emergency Medical Service Incident        | 886          | 924        | 8