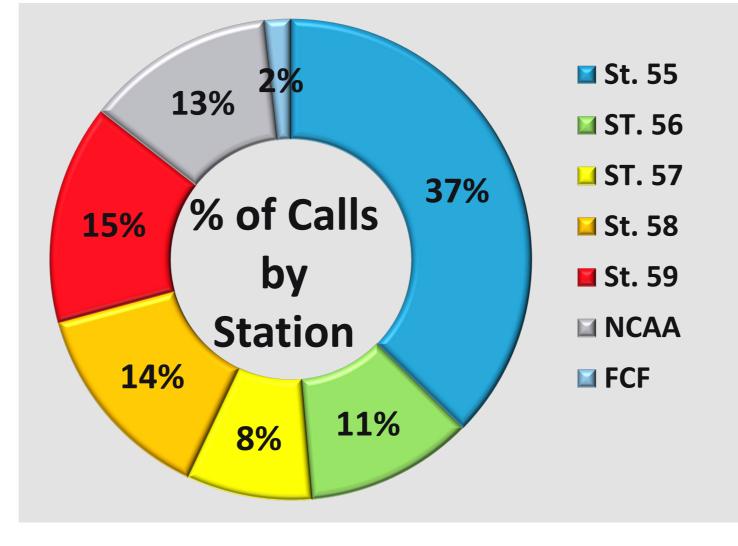

**April 2021** 

Total Calls 284

Fire/Other 40%

**31** Fire Call Types

84 Other Types

EMS/Rescue 60%

169 EMS/Rescue Call Types

**TOTAL FIRE LOSS** 