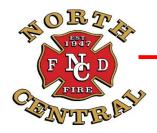

**April 2021** 

Total Calls 284

Fire/Other 40%

**31** Fire Call Types

84 Other Types

EMS/Rescue 60%

169 EMS/Rescue Call Types







**TOTAL FIRE LOSS** 

\$783,550.00







| Incident Type       | Incident Count | Month | Year |
|---------------------|----------------|-------|------|
| False Alarm         | 18             | 4     | 2021 |
| Fire                | 31             | 4     | 2021 |
| Good Intent         | 49             | 4     | 2021 |
| Hazardous Condition | 7              | 4     | 2021 |
| Over Pressure       | 1              | 4     | 2021 |
| Public Service      | 7              | 4     | 2021 |
| Rescue & EMS        | 168            | 4     | 2021 |
|                     | 281            |       |      |



































Fire Chief: T

# Incidents by Incident Type - April 2021

| Inc# | IncidentDateTime | Address                             | IncidentType                                       | First Arriving |
|------|------------------|-------------------------------------|----------------------------------------------------|----------------|
| 1098 | 4/21/2021 11:08  | 1439 N KATY LN                      | 100 - Fire, other                                  | 00:04:52       |
| 1048 | 4/16/2021 3:39   | 20418 W SHIELDS AVE                 | 111 - Building fire                                | 00:13:06       |
| 1073 | 4/18/2021 12:20  | 405 S 4TH ST                        | 111 - Building fire                                | 00:02:06       |
| 1103 | 4/21/2021 16:53  | 14564 W EL MAR A