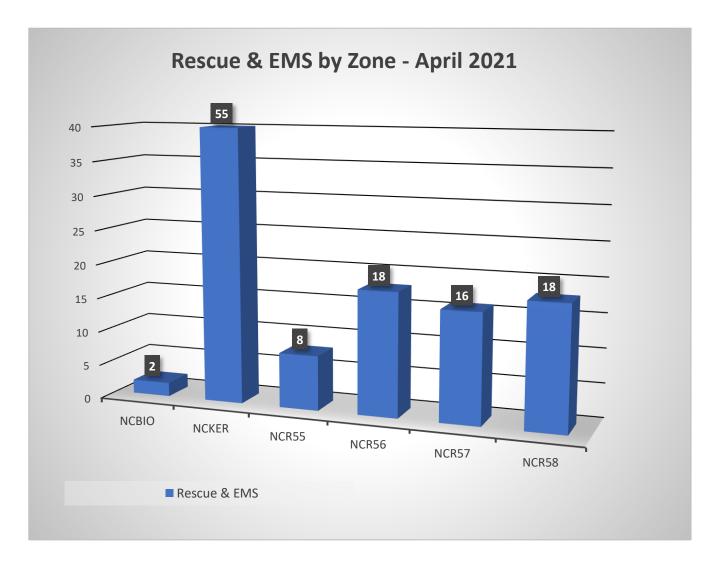

**April 2021** 

Total Calls 284

Fire/Other 40%

**31** Fire Call Types

84 Other Types

EMS/Rescue 60%

169 EMS/Rescue Call Types







**TOTAL FIRE LOSS** 

\$783,550.00







| Incident Type       | Incident Count | Month | Year |
|---------------------|----------------|-------|------|
| False Alarm         | 18             | 4     | 2021 |
| Fire                | 31             | 4     | 2021 |
| Good Intent         | 49             | 4     | 2021 |
| Hazardous Condition | 7              | 4     | 2021 |
| Over Pressure       | 1              | 4     | 2021 |
| Public Service      | 7              | 4     | 2021 |
| Rescue & EMS        | 168            | 4     | 2021 |
|                     | 281            |       |      |



































Fire Chief: T

# Incidents by Incident Type - April 2021

| Inc# | IncidentDateTime | Address                             | IncidentType                                       | First Arriving |
|------|------------------|-------------------------------------|----------------------------------------------------|----------------|
| 1098 | 4/21/2021 11:08  | 1439 N KATY LN                      | 100 - Fire, other                                  | 00:04:52       |
| 1048 | 4/16/2021 3:39   | 20418 W SHIELDS AVE                 | 111 - Building fire                                | 00:13:06       |
| 1073 | 4/18/2021 12:20  | 405 S 4TH ST                        | 111 - Building fire                                | 00:02:06       |
| 1103 | 4/21/2021 16:53  | 14564 W EL MAR