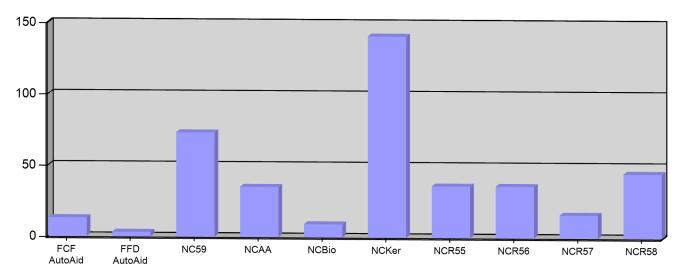

### Incident Count per Zone for Date Range

Start Date: 10/01/2021 | End Date: 10/31/2021

| ZONE                                                 | # INCIDENTS |
|------------------------------------------------------|-------------|
| FCF AutoAid - Fresno County AutoAid                  | 13          |
| FFD AutoAid - Fresno City Auto/Mutal Aid             | 3           |
| NC59 - North Central Metro Service Area              | 73          |
| NCAA - North Central Auto Aide Area                  | 35          |
| NCBio - North Central Biola                          | 9           |
| NCKer - North Central Kerman                         | 141         |
| NCR55 - North Central Rural, Station 55 Service Area | 36          |
| NCR56 - North Central Rural, Station 56 Service Area | 36          |
| NCR57 - North Central Rural, Station 57 Service Area | 16          |
| NCR58 - North Central Rural, Station 58 Service Area | 45          |
| TOTAL:                                               | 407         |