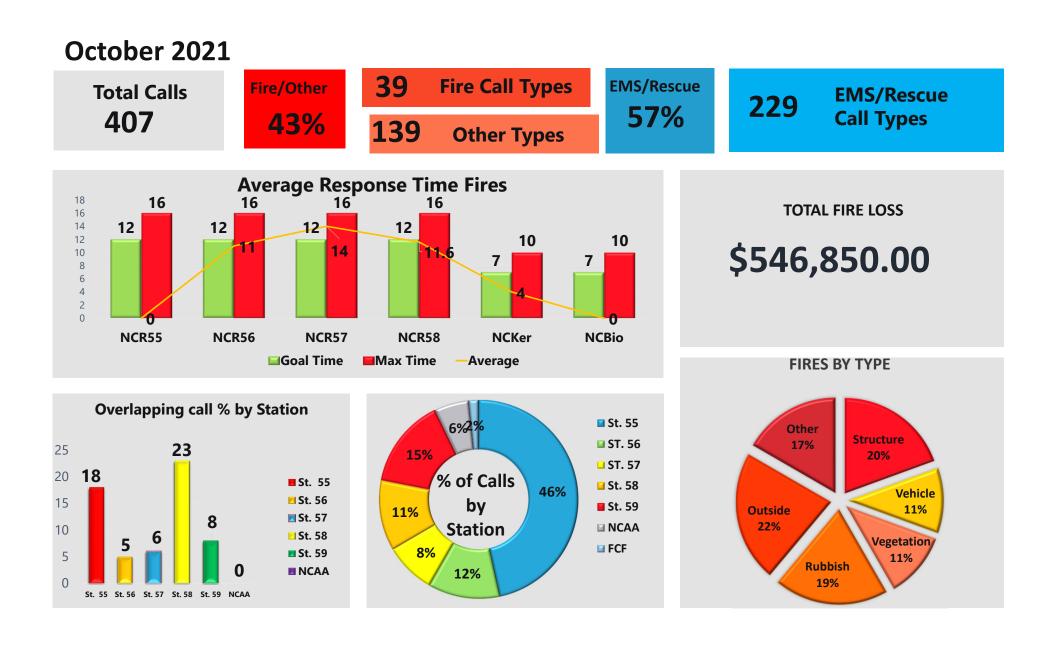

### Breakdown by Major Incident Types for Date Range

Zone(s): All Zones | Start Date: 10/01/2021 | End Date: 10/31/2021

| MAJOR INCIDENT TYPE                                 | # INCIDENTS | % of TOTAL |
|-----------------------------------------------------|-------------|------------|
| Fires                                               | 39          | 9.58%      |
| Overpressure rupture, explosion, overheat - no fire | 1           | 0.25%      |
| Rescue & Emergency Medical Service                  | 229         | 56.27%     |
| Hazardous Condition (No Fire)                       | 27          | 6.63%      |
| Service Call                                        | 13          | 3.19%      |
| Good Intent Call                                    | 68          | 16.71%     |
| False Alarm & False Call                            | 27          | 6.63%      |
| Special Incident Type                               | 3           | 0.74%      |
| TOTAL                                               | 407         | 100%       |

### Incident Count per Zone for Date Range

Start Date: 10/01/2021 | End Date: 10/31/2021

| ZONE                                                 | # INCIDENTS |
|------------------------------------------------------|-------------|
| FCF AutoAid - Fresno County AutoAid                  | 13          |
| FFD AutoAid - Fresno City Auto/Mutal Aid             | 3           |
| NC59 - North Central Metro Service Area              | 73          |
| NCAA - North Central Auto Aide Area                  | 35          |
| NCBio - North Central Biola                          | 9           |
| NCKer - North Central Kerman                         | 141         |
| NCR55 - North Central Rural, Station 55 Service Area | 36          |
| NCR56 - North Central Rural, Station 56 Service Area | 36          |
| NCR57 - North Central Rural, Station 57 Service Area | 16          |
| NCR58 - North Central Rural, Station 58 Service Area | 45          |
| TOTAL:                                               | 407         |

Only REVIEWED incidents included

Kerman, CA

This report was generated on 11/15/2021 1:19:54 PM

Average Response Time per Zone for Date Range Start Date: 10/01/2021 | End Date: 10/31/2021

| Zone                                                 | AVERAGE RESPONSE TIME in minutes<br>(Dispatch to Arrived) |
|------------------------------------------------------|-----------------------------------------------------------|
| FCF AutoAid - Fresno County AutoAid                  | 16:01                                                     |
| NCR55 - North Central Rural, Station 55 Service Area | 11:48                                                     |
| NCR56 - North Central Rural, Station 56 Service Area | 10:56                                                     |
| NCAA - North Central Auto Aide Area                  | 10:27                                                     |
| NCR57 - North Central Rural, Station 57 Service Area | 10:00                                                     |
| NCR58 - North Central Rural, Station 58 Service Area | 9:40                                                      |
| FFD AutoAid - Fresno City Auto/Mutal Aid             | 6:30                                                      |
| NCKer - North Central Kerman                         | 5:36                                                      |
| NC59 - North Central Metro Service Area              | 4:57                                                      |
| NCBio - North Central Biola                          | 3:04                                                      |

### Count of Overlapping Incidents for Date Range

Start Date: 10/01/2021 | End Date: 10/31/2021

| # OVERLAPPING                | i                    |           | % OVERLAPPIN | IG            | TOTAL                          |                                                 |  |
|------------------------------|----------------------|-----------|--------------|---------------|--------------------------------|-------------------------------------------------|--|
| 152                          |                      |           | 37.35        |               | 407                            |                                                 |  |
| OVERLAPPING INCIDENT DETAILS |                      |           |              |               |                                |                                                 |  |
| ALARM                        | CLEAR/C              | ANCEL     | INCIDENT #   | INCIDENT TYPI | E STATION                      | ZONE                                            |  |
| 10/1/2021                    |                      |           |              |               |                                |                                                 |  |
| 10/1/2021 3:21:48 PM         | 10/1/2021 3          | :36:57 PM | 2021-3140    | 322           | NCKer                          | North Central Rural,<br>Station 55 Service Area |  |
| 10/1/2021 3:21:53 PM         | 10/1/2021 3          | :28:22 PM | 2021-3139    | 322           | NCR56                          | North Central Rural,<br>Station 56 Service Area |  |
| 10/1/2021 3:29:58 PM         | 10/1/2021 3          | :45:35 PM | 2021-3141    | 321           | NC59                           | North Central Metro<br>Service Area             |  |
| 10/1/2021 7:22:35 PM         | 10/1/2021 7          | :40:53 PM | 2021-3142    | 600           | NCR58                          | North Central Rural,<br>Station 58 Service Area |  |
| 10/1/2021 7:34:33 PM         | 10/1/2021 7          | :48:55 PM | 2021-3143    | 321           | North Central<br>Automatic Aid | North Central Auto Aide<br>Area                 |  |
| 10/2/2021                    |                      |           |              |               |                                |                                                 |  |
| 10/2/2021 11:27:25 AM        | 10/2/2021 11         | :40:30 AM | 2021-3151    | 160           | NCBio                          | North Central Rural,<br>Station 57 Service Area |  |
| 10/2/2021 11:28:42 AM        | 10/2/2021 11         | :40:34 AM | 2021-3152    | 321           | NCKer                          | North Central Kerman                            |  |
| 10/2/2021 1:30:52 PM         | 10/2/2021 1:52:36 PM |           | 2021-3153    | 322           | NCR56                          | North Central Rural,<br>Station 56 Service Area |  |
| 10/2/2021 1:48:44 PM         | 10/2/2021 2:02:46 PM |           | 2021-3154    | 412           | NC59                           | North Central Metro<br>Service Area             |  |
| 10/3/2021                    |                      |           |              |               |                                |                                                 |  |
| 10/3/2021 1:08:31 AM         | 10/3/2021 1          | :17:55 AM | 2021-3158    | 321           | NCKer                          | North Central Kerman                            |  |
| 10/3/2021 1:17:20 AM         | 10/3/2021 1:33:24 AM |           | 2021-3159    | 322           | Fresno County<br>Auto Aid      | Fresno County AutoAid                           |  |
| 10/6/2021                    |                      |           |              |               |                                |                                                 |  |
| 10/6/2021 3:07:26 PM         | 10/6/2021 3          | :28:42 PM | 2021-3191    | 321           | NCKer                          | North Central Kerman                            |  |
| 10/6/2021 3:10:24 PM         | 10/6/2021 3          | :47:44 PM | 2021-3192    | 160           | NCR56                          | North Central Rural,<br>Station 56 Service Area |  |
| 10/7/2021                    |                      |           |              |               |                                |                                                 |  |
| 10/7/2021 1:20:35 AM         | 10/7/2021 1          | :34:46 AM | 2021-3196    | 311           | NCBio                          | North Central Biola                             |  |
| 10/7/2021 1:33:06 AM         | 10/7/2021 1          | :55:36 AM | 2021-3197    | 321           | NCKer                          | North Central Kerman                            |  |
| 10/8/2021                    |                      |           |              |               |                                |                                                 |  |
| 10/8/2021 6:44:26 AM         | 10/8/2021 7          | :52:08 AM | 2021-3212    | 440           | NCR58                          | North Central Rural,<br>Station 58 Service Area |  |
| 10/8/2021 6:47:54 AM         | 10/8/2021 8          | :57:44 AM | 2021-3214    | 100           | NCKer                          | North Central Rural,<br>Station 55 Service Area |  |
| 10/8/2021 7:01:39 AM         | 10/8/2021 7:19:40 AM |           | 2021-3210    | 323           | North Central<br>Automatic Aid | North Central Auto Aide<br>Area                 |  |
| 10/8/2021 7:36:40 AM         | 10/8/2021 7:51:49 AM |           | 2021-3211    | 445           | NC59                           | North Central Metro<br>Service Area             |  |
| 10/8/2021 8:07:22 AM         | 10/8/2021 8          | 42:32 AM  | 2021-3213    | 445           | NC59                           | North Central Metro<br>Service Area             |  |