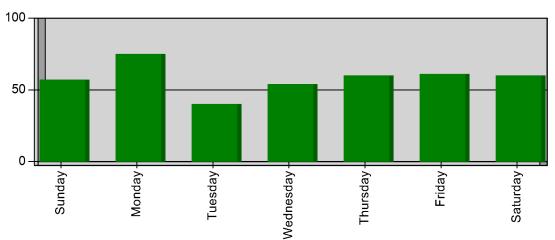

### Incidents by Day of the Week for Date Range

Start Date: 10/01/2021 | End Date: 10/31/2021

| DAY OF THE WEEK | <b># INCIDENTS</b> |
|-----------------|--------------------|
| Sunday          | 57                 |
| Monday          | 75                 |
| Tuesday         | 40                 |
| Wednesday       | 54                 |
| Thursday        | 60                 |
| Friday          | 61                 |
| Saturday        | 60                 |
| TOTAL           | 407                |