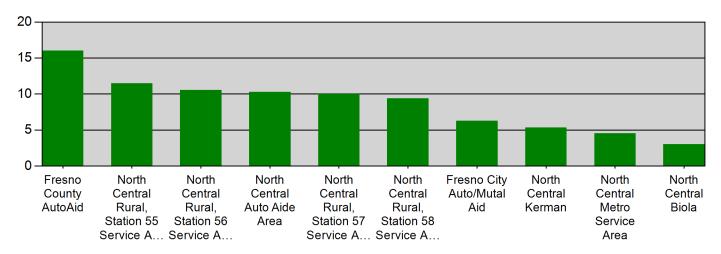

Only REVIEWED incidents included

Kerman, CA

This report was generated on 11/15/2021 1:19:54 PM

Average Response Time per Zone for Date Range Start Date: 10/01/2021 | End Date: 10/31/2021

| Zone                                                 | AVERAGE RESPONSE TIME in minutes<br>(Dispatch to Arrived) |
|------------------------------------------------------|-----------------------------------------------------------|
| FCF AutoAid - Fresno County AutoAid                  | 16:01                                                     |
| NCR55 - North Central Rural, Station 55 Service Area | 11:48                                                     |
| NCR56 - North Central Rural, Station 56 Service Area | 10:56                                                     |
| NCAA - North Central Auto Aide Area                  | 10:27                                                     |
| NCR57 - North Central Rural, Station 57 Service Area | 10:00                                                     |
| NCR58 - North Central Rural, Station 58 Service Area | 9:40                                                      |
| FFD AutoAid - Fresno City Auto/Mutal Aid             | 6:30                                                      |
| NCKer - North Central Kerman                         | 5:36                                                      |
| NC59 - North Central Metro Service Area              | 4:57                                                      |
| NCBio - North Central Biola                          | 3:04                                                      |