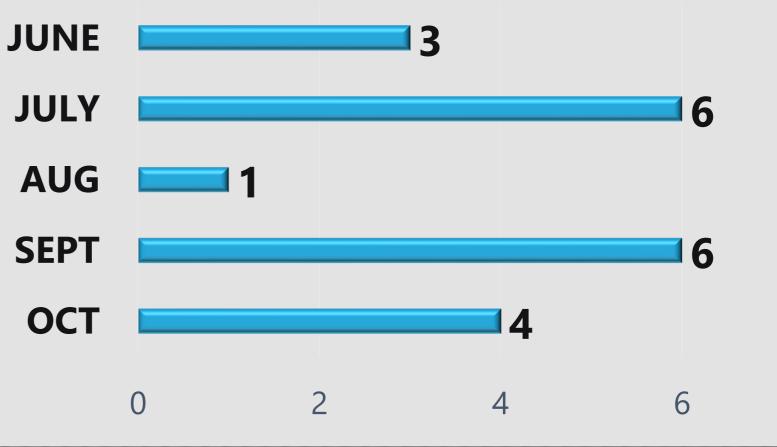

### Breakdown by Major Incident Types for Date Range

Zone(s): All Zones | Start Date: 10/01/2021 | End Date: 10/31/2021

| MAJOR INCIDENT TYPE                                 | # INCIDENTS | % of TOTAL |
|-----------------------------------------------------|-------------|------------|
| Fires                                               | 39          | 9.58%      |
| Overpressure rupture, explosion, overheat - no fire | 1           | 0.25%      |
| Rescue & Emergency Medical Service                  | 229         | 56.27%     |
| Hazardous Condition (No Fire)                       | 27          | 6.63%      |
| Service Call                                        | 13          | 3.19%      |
| Good Intent Call                                    | 68          | 16.71%     |
| False Alarm & False Call                            | 27          | 6.63%      |
| Special Incident Type                               | 3           | 0.74%      |
| TOTAL                                               | 407         | 100%       |