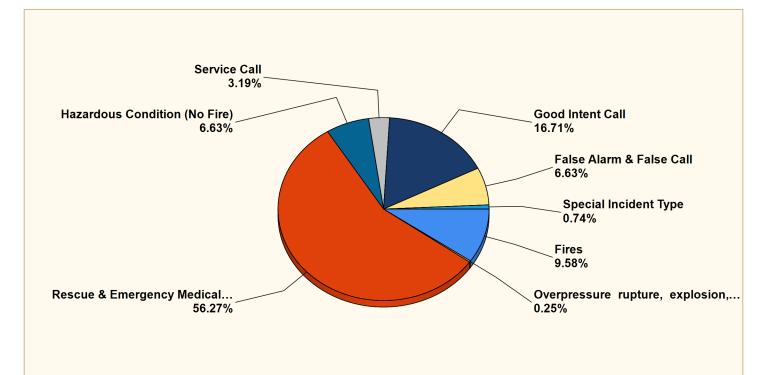

### Breakdown by Major Incident Types for Date Range

Zone(s): All Zones | Start Date: 10/01/2021 | End Date: 10/31/2021

| MAJOR INCIDENT TYPE                                 | # INCIDENTS | % of TOTAL |
|-----------------------------------------------------|-------------|------------|
| Fires                                               | 39          | 9.58%      |
| Overpressure rupture, explosion, overheat - no fire | 1           | 0.25%      |
| Rescue & Emergency Medical Service                  | 229         | 56.27%     |
| Hazardous Condition (No Fire)                       | 27          | 6.63%      |
| Service Call                                        | 13          | 3.19%      |
| Good Intent Call                                    | 68          | 16.71%     |
| False Alarm & False Call                            | 27          | 6.63%      |
| Special Incident Type                               | 3           | 0.74%      |
| TOTAL                                               | 407         | 100%       |