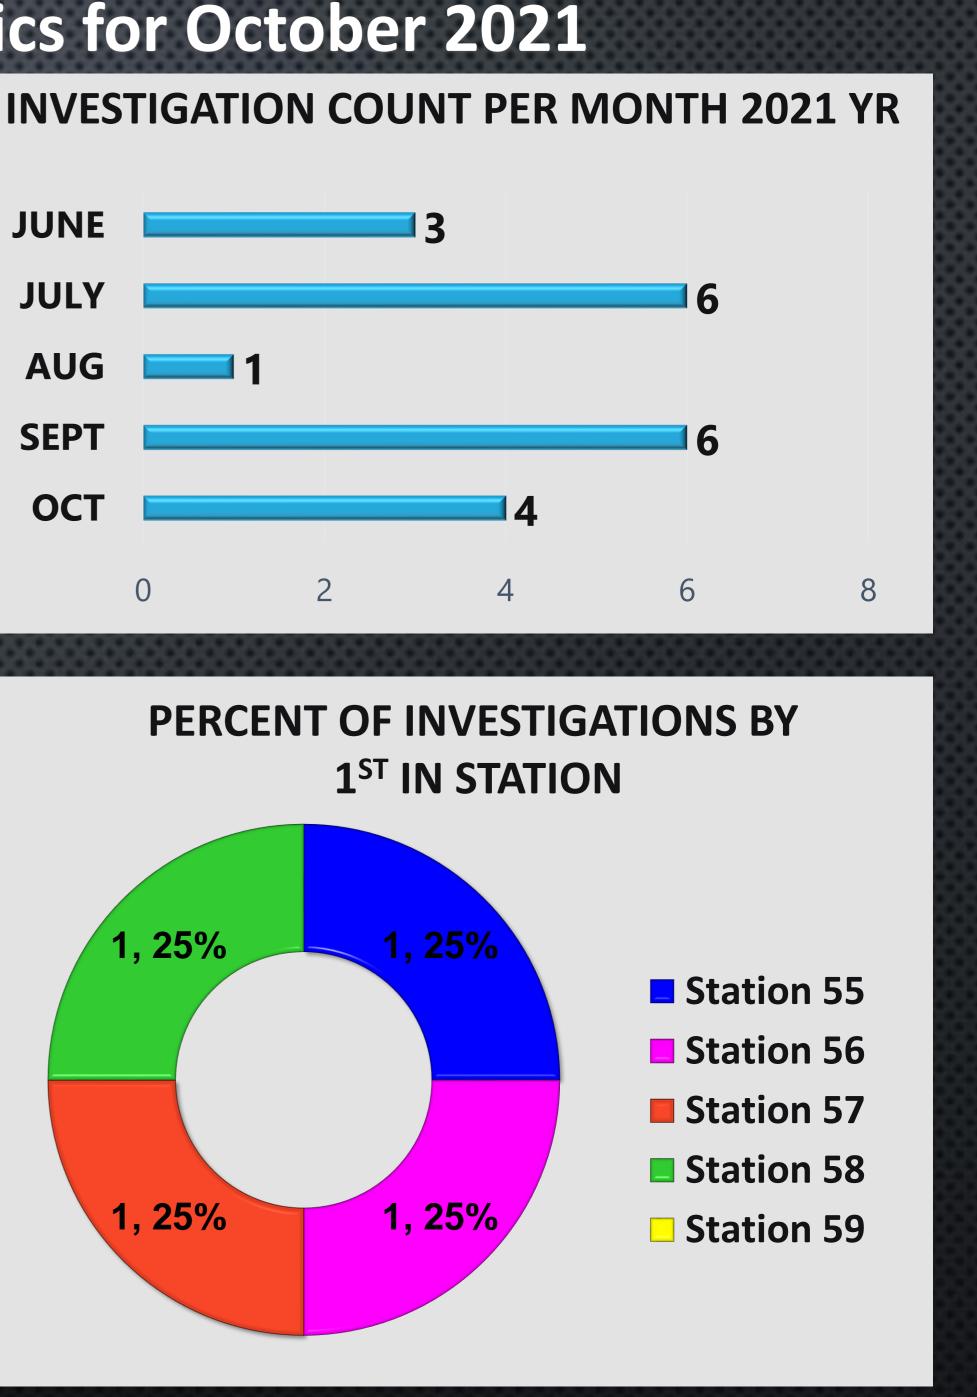

### Breakdown by Major Incident Types for Date Range

Zone(s): All Zones | Start Date: 10/01/2021 | End Date: 10/31/2021

| MAJOR INCIDENT TYPE                                 | # INCIDENTS | % of TOTAL |
|-----------------------------------------------------|-------------|------------|
| Fires                                               | 39          | 9.58%      |
| Overpressure rupture, explosion, overheat - no fire | 1           | 0.25%      |
| Rescue & Emergency Medical Service                  | 229         | 56.27%     |
| Hazardous Condition (No Fire)                       | 27          | 6.63%      |
| Service Call                                        | 13          | 3.19%      |
| Good Intent Call                                    | 68          | 16.71%     |
| False Alarm & False Call                            | 27          | 6.63%      |
| Special Incident Type                               | 3           | 0.74%      |
| TOTAL                                               | 407         | 100%       |

### Incident Type Count per Station for Date Range

Start Date: 10/01/2021 | End Date: 10/31/2021

| INCIDENT TYPE                                          | # INCIDENTS |
|--------------------------------------------------------|-------------|
| tion: 55 - NCKER                                       |             |
| 100 - Fire, other                                      | 4           |
| 111 - Building fire                                    | 2           |
| 118 - Trash or rubbish fire, contained                 | 1           |
| 140 - Natural vegetation fire, other                   | 1           |
| 150 - Outside rubbish fire, other                      | 1           |
| 151 - Outside rubbish, trash or waste fire             | 2           |
| 251 - Excessive heat, scorch burns with no ignition    | 1           |
| 311 - Medical assist, assist EMS crew                  | 13          |
| 321 - EMS call, excluding vehicle accident with injury | 94          |
| 322 - Motor vehicle accident with injuries             | 5           |
| 323 - Motor vehicle/pedestrian accident (MV Ped)       | 1           |
| 324 - Motor vehicle accident with no injuries.         | 1           |
| 350 - Extrication, rescue, other                       | 1           |
| 444 - Power line down                                  | 3           |
| 542 - Animal rescue                                    | 1           |
| 571 - Cover assignment, standby, moveup                | 1           |
| 611 - Dispatched & cancelled en route                  | 26          |
| 622 - No incident found on arrival at dispatch address | 1           |
| 651 - Smoke scare, odor of smoke                       | 1           |
| 700 - False alarm or false call, other                 | 2           |
| 730 - System malfunction, other                        | 2           |
| 733 - Smoke detector activation due to malfunction     | 1           |
| 735 - Alarm system sounded due to malfunction          | 5           |
| 744 - Detector activation, no fire - unintentional     | 2           |
| 745 - Alarm system activation, no fire - unintentional | 2           |
| 746 - Carbon monoxide detector activation, no CO       | 1           |

| Station: 55 - NCR55                   |   |
|---------------------------------------|---|
| 311 - Medical assist, assist EMS crew | 1 |
| 651 - Smoke scare, odor of smoke      | 1 |
| # Incidents for 55 - NCR55:           | 2 |

| Station: 56 - NCR56                         |   |
|---------------------------------------------|---|
| 111 - Building fire                         | 2 |
| 130 - Mobile property (vehicle) fire, other | 1 |

Only REVIEWED incidents included.

emergencyreporting.com Doc Id: 857 Page # 1 of 4

| INCIDENT TYPE                                          | # INCIDENTS |
|--------------------------------------------------------|-------------|
| 131 - Passenger vehicle fire                           | 2           |
| 151 - Outside rubbish, trash or waste fire             | 1           |
| 160 - Special outside fire, other                      | 4           |
| 311 - Medical assist, assist EMS crew                  | 2           |
| 321 - EMS call, excluding vehicle accident with injury | 9           |
| 322 - Motor vehicle accident with injuries             | 6           |
| 440 - Electrical wiring/equipment problem, other       | 1           |
| 444 - Power line down                                  | 5           |
| 550 - Public service assistance, other                 | 1           |
| 611 - Dispatched & cancelled en route                  | 5           |
| 650 - Steam, other gas mistaken for smoke, other       | 1           |
| 700 - False alarm or false call, other                 | 1           |
| 711 - Municipal alarm system, malicious false alarm    | 1           |
| 745 - Alarm system activation, no fire - unintentional | 1           |
| # Incidents for 56 - NCR56:                            | 43          |

| Station: 57 - NCBIO                                    |    |
|--------------------------------------------------------|----|
| 140 - Natural vegetation fire, other                   | 1  |
| 160 - Special outside fire, other                      | 1  |
| 311 - Medical assist, assist EMS crew                  | 4  |
| 320 - Emergency medical service, other                 | 1  |
| 321 - EMS call, excluding vehicle accident with injury | 6  |
| 322 - Motor vehicle accident with injuries             | 7  |
| 324 - Motor vehicle accident with no injuries.         | 1  |
| 444 - Power line down                                  | 2  |
| 571 - Cover assignment, standby, moveup                | 1  |
| 611 - Dispatched & cancelled en route                  | 4  |
| 700 - False alarm or false call, other                 | 1  |
| 735 - Alarm system sounded due to malfunction          | 1  |
| 736 - CO detector activation due to malfunction        | 1  |
| # Incidents for 57 - NCBio:                            | 31 |

| Station: 58 - NCR58                                     |   |
|---------------------------------------------------------|---|
| 111 - Building fire                                     | 1 |
| 114 - Chimney or flue fire, confined to chimney or flue | 1 |
| 140 - Natural vegetation fire, other                    | 1 |
| 142 - Brush or brush-and-grass mixture fire             | 2 |
| 150 - Outside rubbish fire, other                       | 1 |
| 151 - Outside rubbish, trash or waste fire              | 1 |
| 160 - Special outside fire, other                       | 2 |
| 311 - Medical assist, assist EMS crew                   | 5 |
| 321 - EMS call, excluding vehicle accident with injury  | 5 |
| 322 - Motor vehicle accident with injuries              | 2 |
| 411 - Gasoline or other flammable liquid spill          | 1 |

Only REVIEWED incidents included.

emergencyreporting.com Doc Id: 857 Page # 2 of 4

| INCIDENT TYPE                                          | # INCIDENTS |
|--------------------------------------------------------|-------------|
| 440 - Electrical wiring/equipment problem, other       | 1           |
| 444 - Power line down                                  | 2           |
| 445 - Arcing, shorted electrical equipment             | 1           |
| 520 - Water problem, other                             | 1           |
| 550 - Public service assistance, other                 | 1           |
| 561 - Unauthorized burning                             | 2           |
| 600 - Good intent call, other                          | 2           |
| 611 - Dispatched & cancelled en route                  | 7           |
| 622 - No incident found on arrival at dispatch address | 2           |
| 700 - False alarm or false call, other                 | 1           |
| 900 - Special type of incident, other                  | 1           |
| # Incidents for 58 - NCR58:                            | 43          |

| Station: 59 - NC59                                       |    |
|----------------------------------------------------------|----|
| 100 - Fire, other                                        | 2  |
| 140 - Natural vegetation fire, other                     | 1  |
| 311 - Medical assist, assist EMS crew                    | 21 |
| 320 - Emergency medical service, other                   | 1  |
| 321 - EMS call, excluding vehicle accident with injury   | 17 |
| 322 - Motor vehicle accident with injuries               | 4  |
| 324 - Motor vehicle accident with no injuries.           | 1  |
| 412 - Gas leak (natural gas or LPG)                      | 2  |
| 444 - Power line down                                    | 4  |
| 445 - Arcing, shorted electrical equipment               | 3  |
| 550 - Public service assistance, other                   | 5  |
| 600 - Good intent call, other                            | 2  |
| 611 - Dispatched & cancelled en route                    | 2  |
| 651 - Smoke scare, odor of smoke                         | 1  |
| 700 - False alarm or false call, other                   | 1  |
| 743 - Smoke detector activation, no fire - unintentional | 1  |
| 744 - Detector activation, no fire - unintentional       | 2  |
| 745 - Alarm system activation, no fire - unintentional   | 1  |
| 900 - Special type of incident, other                    | 2  |
| # Incidents for 59 - NC59:                               | 73 |