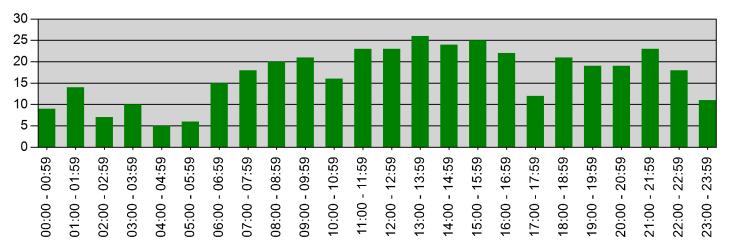

### Incidents by Hour for Date Range

Start Date: 10/01/2021 | End Date: 10/31/2021

| HOUR          | # of CALLS |
|---------------|------------|
| 00:00 - 00:59 | 9          |
| 01:00 - 01:59 | 14         |
| 02:00 - 02:59 | 7          |
| 03:00 - 03:59 | 10         |
| 04:00 - 04:59 | 5          |
| 05:00 - 05:59 | 6          |
| 06:00 - 06:59 | 15         |
| 07:00 - 07:59 | 18         |
| 08:00 - 08:59 | 20         |
| 09:00 - 09:59 | 21         |
| 10:00 - 10:59 | 16         |
| 11:00 - 11:59 | 23         |
| 12:00 - 12:59 | 23         |
| 13:00 - 13:59 | 26         |
| 14:00 - 14:59 | 24         |
| 15:00 - 15:59 | 25         |
| 16:00 - 16:59 | 22         |
| 17:00 - 17:59 | 12         |
| 18:00 - 18:59 | 21         |
| 19:00 - 19:59 | 19         |
| 20:00 - 20:59 | 19         |
| 21:00 - 21:59 | 23         |
| 22:00 - 22:59 | 18         |
| 23:00 - 23:59 | 11         |