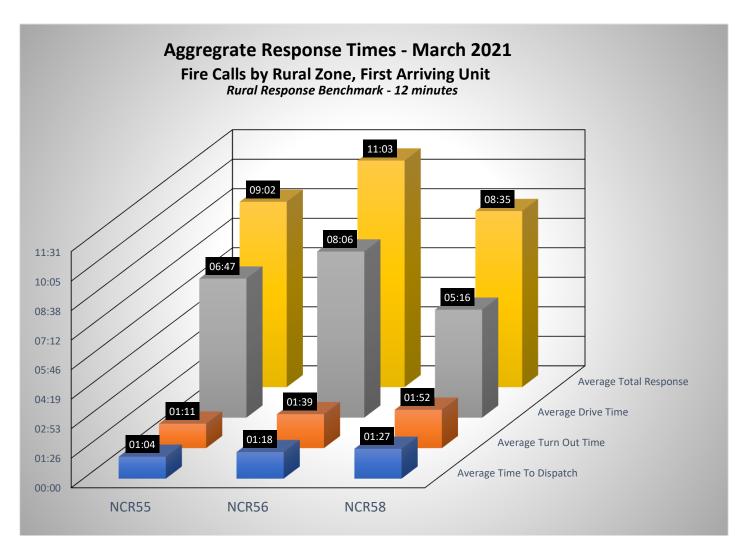

| Incident Type       | Incident Count | Month | Year |
|---------------------|----------------|-------|------|
| False Alarm         | 11             | 3     | 2021 |
| Fire                | 29             | 3     | 2021 |
| Good Intent         | 34             | 3     | 2021 |
| Hazardous Condition | 6              | 3     | 2021 |
| Public Service      | 12             | 3     | 2021 |
| Rescue & EMS        | 202            | 3     | 2021 |
| Special Incident    | 4              | 3     | 2021 |
|                     | 298            |       |      |



































Fire Chief: T

## Incidents by Incident Type - March 2021

| Inc# | IncidentDateTime | Address                        | IncidentType                                   | First Arriving |
|------|------------------|--------------------------------|------------------------------------------------|----------------|
| 692  | 3/11/2021 4:04   | N TRINITY AVE / W ASHLAN AVE   | 100 - Fire, other                              | 00:14:17       |
| 684  | 3/9/2021 20:18   | 70 E BUCKINGHAM WAY            | 111 - Building fire                            | 00:04:15       |
| 690  | 3/11/2021 1:26   | 108 S CHATEAU FRESNO AVE       | 111 - Building fire                            | 00:06:00       |
| 750  | 3/17/2021 8:54   | 94 E SUSSEX WAY                | 111 - Building fire