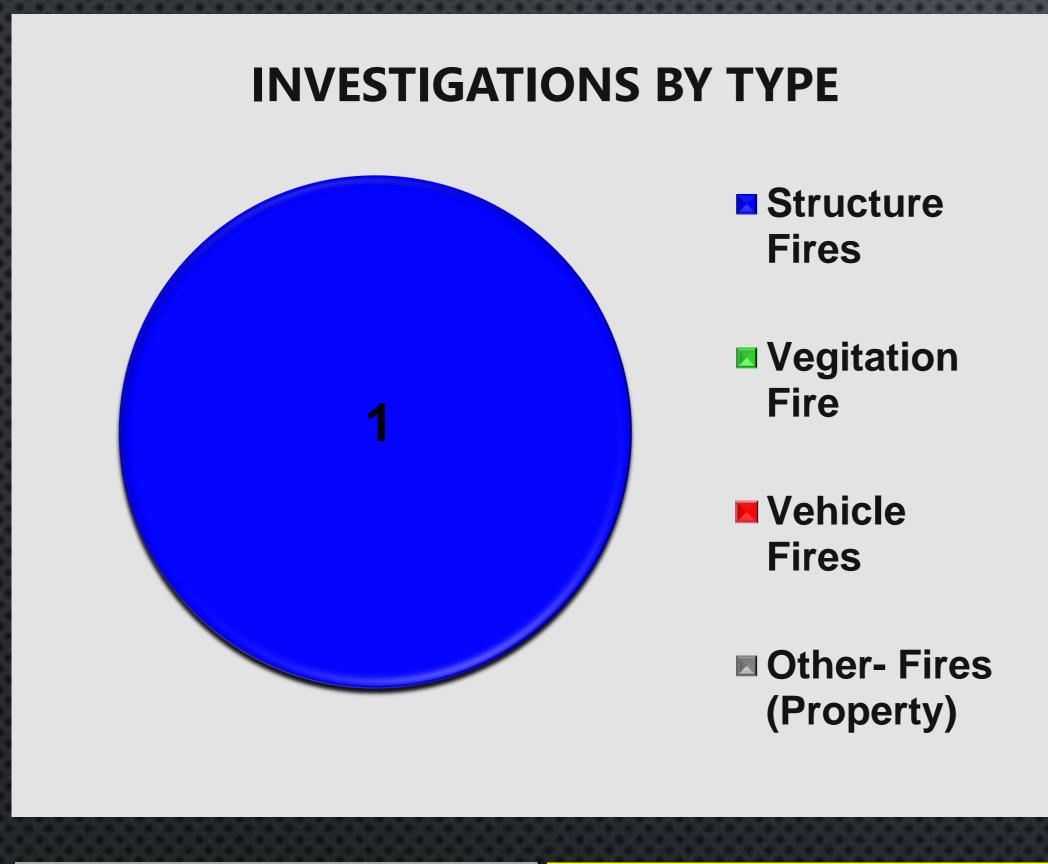

| 40                  | 75         | 111              |
| Hazardous Condition (No Fire)                      | 5                   | 6          | 8                |
| Overpressure Rupture, Explosion, Overheat(no fire) | 2                   | 3          | 2                |
| Rescue & Emergency Medical Service Incident        | 215                 | 216        | 234              |
| Service Call                                       | 13                  | 7          | 8                |
|                                                    |                     |            |                  |
| Total Incidents, Year to Date                      | 318                 | 358        | 402              |













# District Overall Fire Investigation Statistics for March 2021



COST RECOVERY

\$2,861.97







STATUS OF INVESTIGATION

1 - Open0 - Closed0 - Criminal





| Fire Inves              | stigatio         |                             |         |                      |                              |                  |                                                  |
|-------------------------|------------------|-----------------------------|---------|----------------------|------------------------------|------------------|--------------------------------------------------|
| TYPE OF FIRE / INCIDENT | DATE OF INCIDENT | LOCATION OF INCIDENT        | ZONE    | INVESTIGATION STATUS | INVESTIGATION CLASSIFICATION | COST<br>RECOVERY | NOTES                                            |
| Structure Fire          | 3/17/2021        | 94 E Sussex<br>Way (Fres