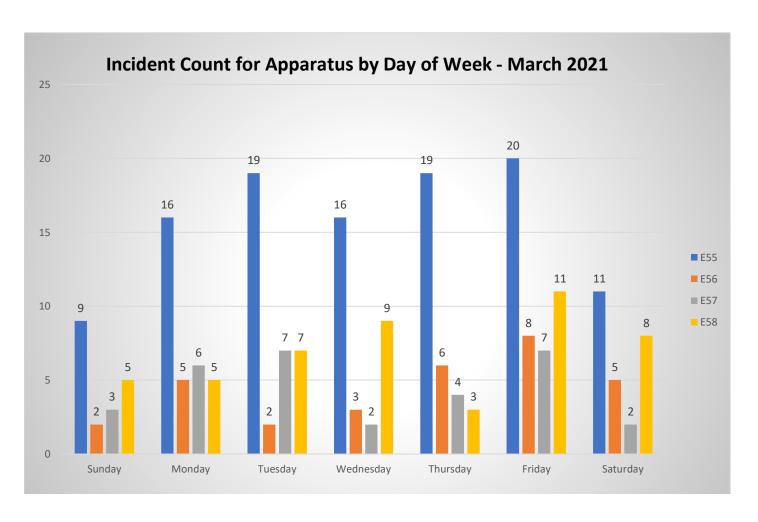

| 874 | No |
| 824 | 3/24/21 | W CENTRAL AVE / S DICKENSON AVE      | Fresno | 445 - Arcing, shorted electrical equipment         | 143 | No |
| 824 | 3/24/21 | W CENTRAL AVE / S DICKENSON AVE      | Fresno | 445 - Arcing, shorted electrical equipment         | 77  | No |
| 840 | 3/26/21 | 1272 N CORNELIA AVE                  | Fresno | 321 - EMS call, excluding vehicle accident with in | 53  | No |
| 859 | 3/27/21 | W JENSEN AVE / S CORNELIA AVE        | Fresno | 151 - Outside rubbish, trash or waste fire         | 182 | No |
| 876 | 3/30/21 | 14280 W STANISLAUS AVE               | Kerman | 311 - Medical assist, assist EMS crew              | 15  | No |
|     |         |                                      |        |                                                    |     |    |

















| Incident Type                                      | <b>Current Year</b> | Prior Year | 3 Year Month Avg |
|----------------------------------------------------|---------------------|------------|------------------|
| False Alarm & False Call                           | 21                  | 23         | 15               |
| Fire                                               | 22                  | 28         | 24               |
| Good Intent Call                                   | 40                  | 75         | 111              |
| Hazardous Condition (No Fire)                      | 5                   | 6          | 8                |
| Overpressure Rupture, Explosion, Overheat(no fire) | 2                   | 3          | 2                |
| Rescue & Emergency Medica