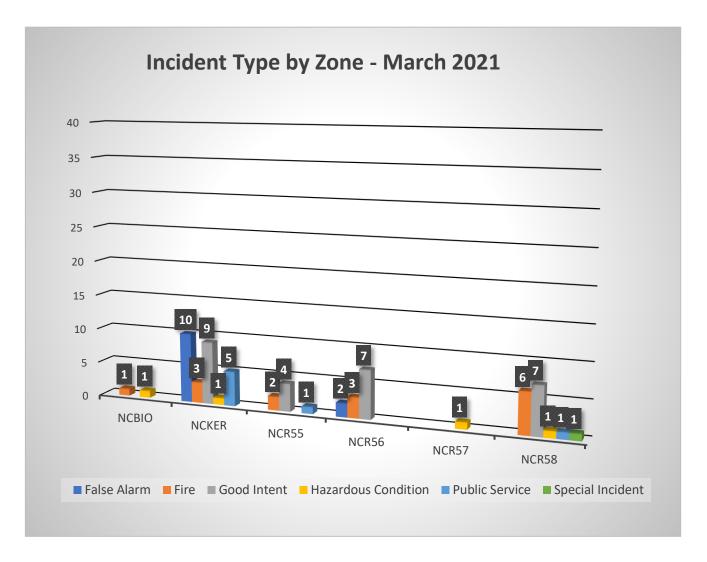

| Incident Type       | Incident Count | Month | Year |
|---------------------|----------------|-------|------|
| False Alarm         | 11             | 3     | 2021 |
| Fire                | 29             | 3     | 2021 |
| Good Intent         | 34             | 3     | 2021 |
| Hazardous Condition | 6              | 3     | 2021 |
| Public Service      | 12             | 3     | 2021 |
| Rescue & EMS        | 202            | 3     | 2021 |
| Special Incident    | 4              | 3     | 2021 |
|                     | 298            |       |      |



































Fire Chief: T

## Incidents by Incident Type - March 2021

| Inc# | IncidentDateTime | Address                        | IncidentType                                   | First Arriving |
|------|------------------|--------------------------------|------------------------------------------------|----------------|
| 692  | 3/11/2021 4:04   | N TRINITY AVE / W ASHLAN AVE   | 100 - Fire, other                              | 00:14:17       |
| 684  | 3/9/2021 20:18   | 70 E BUCKINGHAM WAY            | 111 - Building fire                            | 00:04:15       |
| 690  | 3/11/2021 1:26   | 108 S CHATEAU FRESNO AVE       | 111 - Building fire                            | 00:06:00       |
| 750  | 3/17/2021 8:54   | 94 E SUSSEX WAY                | 111 - Building fire