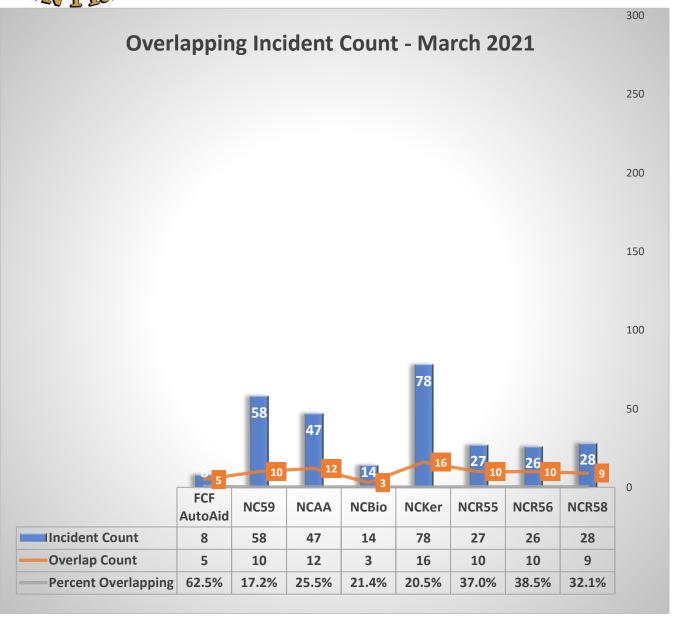

| 24               |
| Good Intent Call                                   | 40                  | 75         | 111              |
| Hazardous Condition (No Fire)                      | 5                   | 6          | 8                |
| Overpressure Rupture, Explosion, Overheat(no fire) | 2                   | 3          | 2                |
| Rescue & Emergency Medical Service Incident        | 215                 | 216        | 234              |
| Service Call                                       | 13                  | 7          | 8                |
|                                                    |                     |            |                  |
| Total Incidents, Year to Date                      | 318                 | 358        | 402              |













# District Overall Fire Investigation Statistics for March 2021



COST RECOVERY

\$2,861.97







STATUS OF INVESTIGATION

1 - Open0 - Closed0 - Criminal





| Fire Inves              | stigatio         |                             |         |                      |                              |                  |                                                  |
|-------------------------|------------------|-----------------------------|---------|----------------------|------------------------------|------------------|--------------------------------------------------|
| TYPE OF FIRE / INCIDENT | DATE OF INCIDENT | LOCATION OF INCIDENT        | ZONE    | INVESTIGATION STATUS | INVESTIGATION CLASSIFICATION | COST<br>RECOVERY | NOTES                                            |
| St