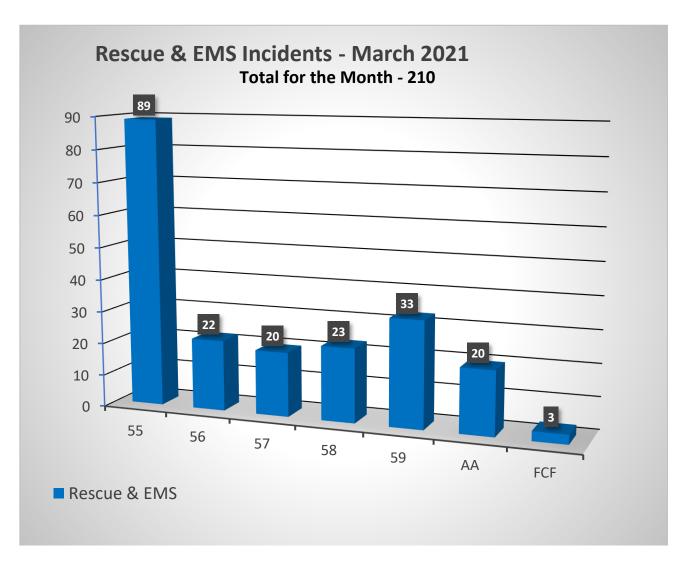

| Incident Type       | Incident Count | Month | Year |
|---------------------|----------------|-------|------|
| False Alarm         | 11             | 3     | 2021 |
| Fire                | 29             | 3     | 2021 |
| Good Intent         | 34             | 3     | 2021 |
| Hazardous Condition | 6              | 3     | 2021 |
| Public Service      | 12             | 3     | 2021 |
| Rescue & EMS        | 202            | 3     | 2021 |
| Special Incident    | 4              | 3     | 2021 |
|                     | 298            |       |      |



































Fire Chief: T

## Incidents by Incident Type - March 2021

| Inc# | IncidentDateTime | Address                        | IncidentType                                   | First Arriving |
|------|------------------|--------------------------------|------------------------------------------------|----------------|
| 692  | 3/11/2021 4:04   | N TRINITY AVE / W ASHLAN AVE   | 100 - Fire, other                              | 00:14:17       |
| 684  | 3/9/2021 20:18   | 70 E BUCKINGHAM WAY            | 111 - Building fire                            | 00:04:15       |
| 690  | 3/11/2021 1:26   | 108 S CHATEAU FRESNO AVE       | 111 - Building fire                            | 00:06:00       |
| 750  | 3/17/2021 8:54   | 94 E SUSSEX WAY                | 111 - Building fi