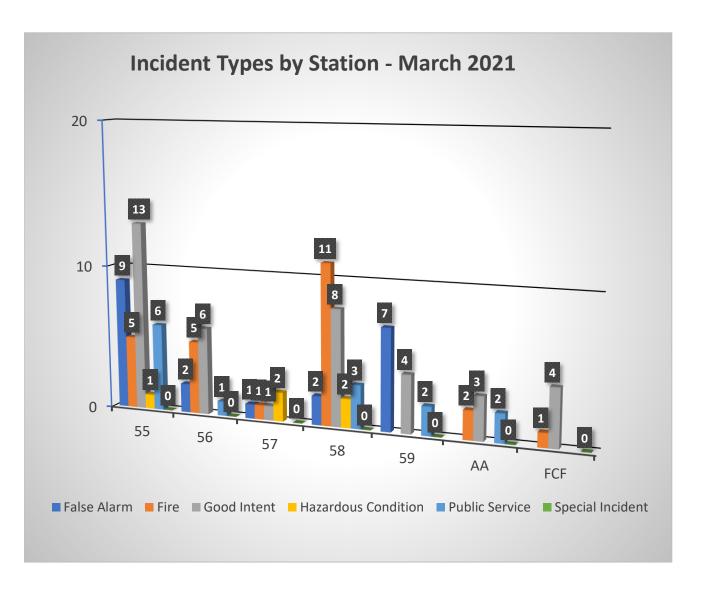

| Incident Type       | Incident Count | Month | Year |
|---------------------|----------------|-------|------|
| False Alarm         | 11             | 3     | 2021 |
| Fire                | 29             | 3     | 2021 |
| Good Intent         | 34             | 3     | 2021 |
| Hazardous Condition | 6              | 3     | 2021 |
| Public Service      | 12             | 3     | 2021 |
| Rescue & EMS        | 202            | 3     | 2021 |
| Special Incident    | 4              | 3     | 2021 |
|                     | 298            |       |      |



































Fire Chief: T

## Incidents by Incident Type - March 2021

| Inc# | IncidentDateTime | Address                        | IncidentType                                   | First Arriving |
|------|------------------|--------------------------------|------------------------------------------------|----------------|
| 692  | 3/11/2021 4:04   | N TRINITY AVE / W ASHLAN AVE   | 100 - Fire, other                              | 00:14:17       |
| 684  | 3/9/2021 20:18   | 70 E BUCKINGHAM WAY            | 111 - Building fire                            | 00:04:15       |
| 690  | 3/11/2021 1:26   | 108 S CHATEAU FRESNO AVE       | 111 - Building fire                            | 00:06:00       |
| 750  | 3/17/2021 8:54   | 94 E SUSSEX WAY                | 111 - Buildin