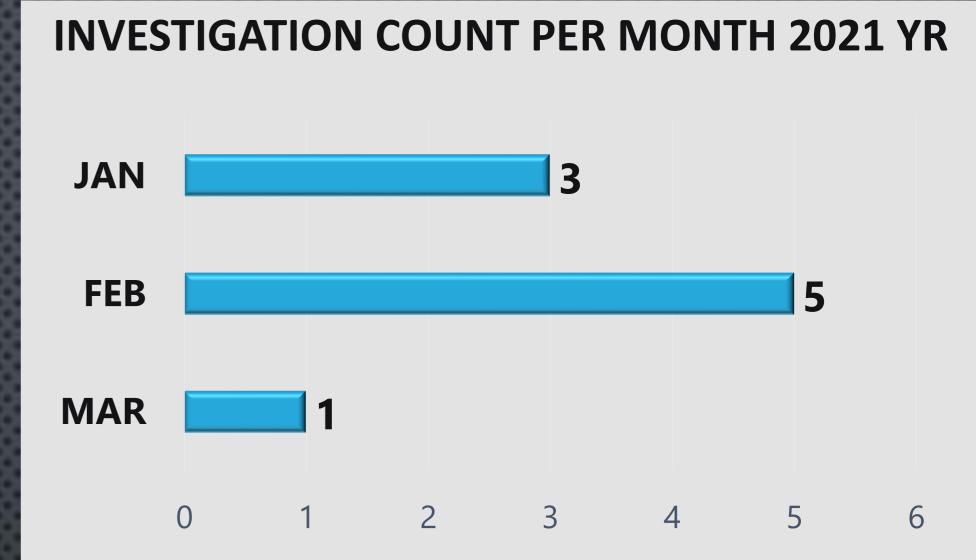

| 75         | 111              |
| Hazardous Condition (No Fire)                      | 5                   | 6          | 8                |
| Overpressure Rupture, Explosion, Overheat(no fire) | 2                   | 3          | 2                |
| Rescue & Emergency Medical Service Incident        | 215                 | 216        | 234              |
| Service Call                                       | 13                  | 7          | 8                |
|                                                    |                     |            |                  |
| Total Incidents, Year to Date                      | 318                 | 358        | 402              |













# District Overall Fire Investigation Statistics for March 2021



COST RECOVERY

\$2,861.97







STATUS OF INVESTIGATION

1 - Open0 - Closed0 - Criminal





| Fire Inves              | stigatio         |                             |         |                      |                              |                  |                                                  |
|-------------------------|------------------|-----------------------------|---------|----------------------|------------------------------|------------------|--------------------------------------------------|
| TYPE OF FIRE / INCIDENT | DATE OF INCIDENT | LOCATION OF INCIDENT        | ZONE    | INVESTIGATION STATUS | INVESTIGATION CLASSIFICATION | COST<br>RECOVERY | NOTES                                            |
| Structure Fire          | 3/17/2021        | 94 E Sussex<br>Way (Fresno) | NCMetro | Open