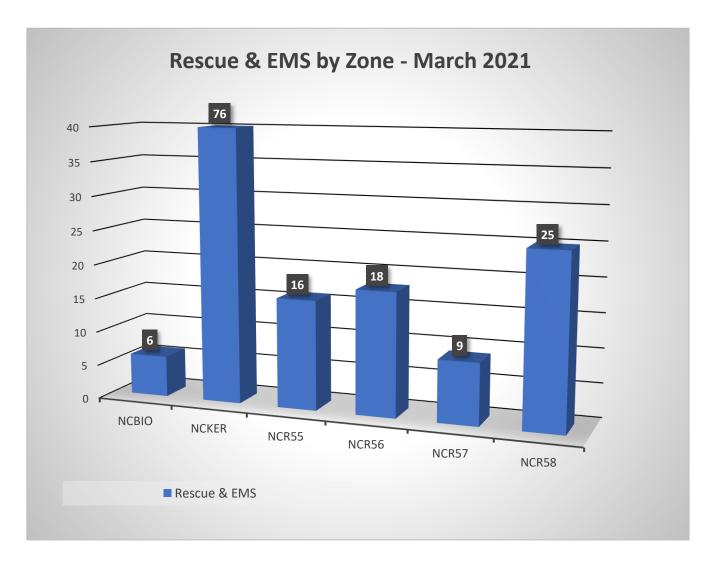

| Incident Type       | Incident Count | Month | Year |
|---------------------|----------------|-------|------|
| False Alarm         | 11             | 3     | 2021 |
| Fire                | 29             | 3     | 2021 |
| Good Intent         | 34             | 3     | 2021 |
| Hazardous Condition | 6              | 3     | 2021 |
| Public Service      | 12             | 3     | 2021 |
| Rescue & EMS        | 202            | 3     | 2021 |
| Special Incident    | 4              | 3     | 2021 |
|                     | 298            |       |      |



































Fire Chief: T

## Incidents by Incident Type - March 2021

| Inc# | IncidentDateTime | Address                        | IncidentType                                   | First Arriving |
|------|------------------|--------------------------------|------------------------------------------------|----------------|
| 692  | 3/11/2021 4:04   | N TRINITY AVE / W ASHLAN AVE   | 100 - Fire, other                              | 00:14:17       |
| 684  | 3/9/2021 20:18   | 70 E BUCKINGHAM WAY            | 111 - Building fire                            | 00:04:15       |
| 690  | 3/11/2021 1:26   | 108 S CHATEAU FRESNO AVE       | 111 - Building fire                            | 00:06:00       |
| 750  | 3/17/2021 8:54   | 94 E SUSSEX WAY                | 111 - Building fire