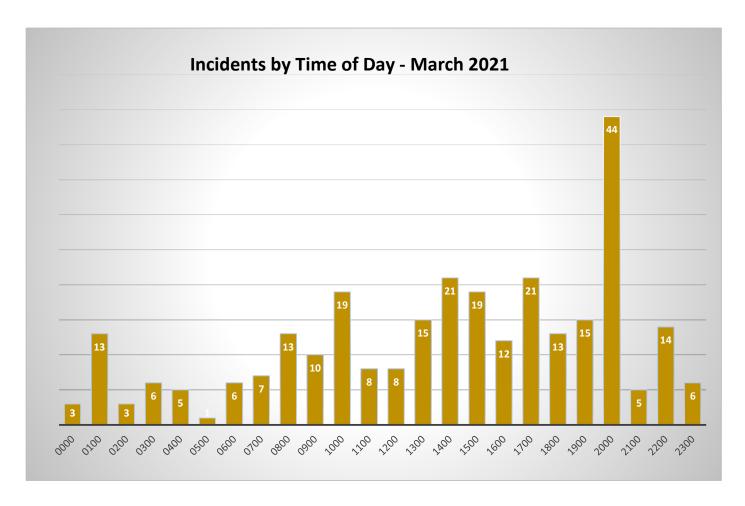

4 | No |
| 824 | 3/24/21 | W CENTRAL AVE / S DICKENSON AVE      | Fresno | 445 - Arcing, shorted electrical equipment         | 143 | No |
| 824 | 3/24/21 | W CENTRAL AVE / S DICKENSON AVE      | Fresno | 445 - Arcing, shorted electrical equipment         | 77  | No |
| 840 | 3/26/21 | 1272 N CORNELIA AVE                  | Fresno | 321 - EMS call, excluding vehicle accident with in | 53  | No |
| 859 | 3/27/21 | W JENSEN AVE / S CORNELIA AVE        | Fresno | 151 - Outside rubbish, trash or waste fire         | 182 | No |
| 876 | 3/30/21 | 14280 W STANISLAUS AVE               | Kerman | 311 - Medical assist, assist EMS crew              | 15  | No |
|     |         |                                      |        |                                                    |     |    |

















| Incident Type                                      | <b>Current Year</b> | Prior Year | 3 Year Month Avg |
|----------------------------------------------------|---------------------|------------|------------------|
| False Alarm & False Call                           | 21                  | 23         | 15               |
| Fire                                               | 22                  | 28         | 24               |
| Good Intent Call                                   | 40                  | 75         | 111              |
| Hazardous Condition (No Fire)                      | 5                   | 6          | 8                |
| Overpressure Rupture, Explosion, Overheat(no fire) | 2                   | 3          | 2                |
| Rescue & Emergency Medical Se