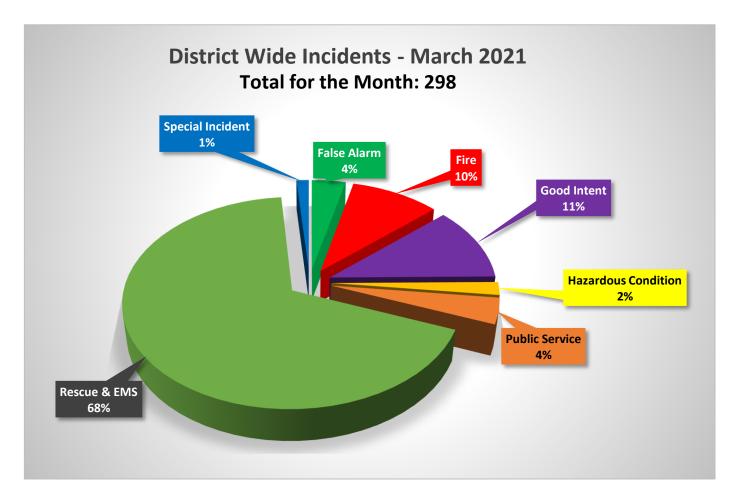

| Incident Type       | Incident Count | Month | Year |
|---------------------|----------------|-------|------|
| False Alarm         | 11             | 3     | 2021 |
| Fire                | 29             | 3     | 2021 |
| Good Intent         | 34             | 3     | 2021 |
| Hazardous Condition | 6              | 3     | 2021 |
| Public Service      | 12             | 3     | 2021 |
| Rescue & EMS        | 202            | 3     | 2021 |
| Special Incident    | 4              | 3     | 2021 |
|                     | 298            |       |      |