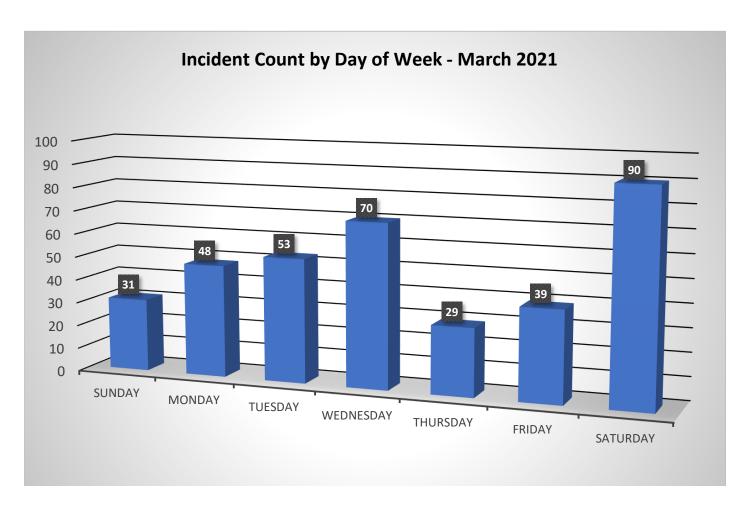

| 874 | No |
| 824 | 3/24/21 | W CENTRAL AVE / S DICKENSON AVE      | Fresno | 445 - Arcing, shorted electrical equipment         | 143 | No |
| 824 | 3/24/21 | W CENTRAL AVE / S DICKENSON AVE      | Fresno | 445 - Arcing, shorted electrical equipment         | 77  | No |
| 840 | 3/26/21 | 1272 N CORNELIA AVE                  | Fresno | 321 - EMS call, excluding vehicle accident with in | 53  | No |
| 859 | 3/27/21 | W JENSEN AVE / S CORNELIA AVE        | Fresno | 151 - Outside rubbish, trash or waste fire         | 182 | No |
| 876 | 3/30/21 | 14280 W STANISLAUS AVE               | Kerman | 311 - Medical assist, assist EMS crew              | 15  | No |
|     |         |                                      |        |                                                    |     |    |

















| Incident Type                                      | <b>Current Year</b> | Prior Year | 3 Year Month Avg |
|----------------------------------------------------|---------------------|------------|------------------|
| False Alarm & False Call                           | 21                  | 23         | 15               |
| Fire                                               | 22                  | 28         | 24               |
| Good Intent Call                                   | 40                  | 75         | 111              |
| Hazardous Condition (No Fire)                      | 5                   | 6          | 8                |
| Overpressure Rupture, Explosion, Overheat(no fire) | 2                   | 3          | 2                |
| Rescue & Emergency Me