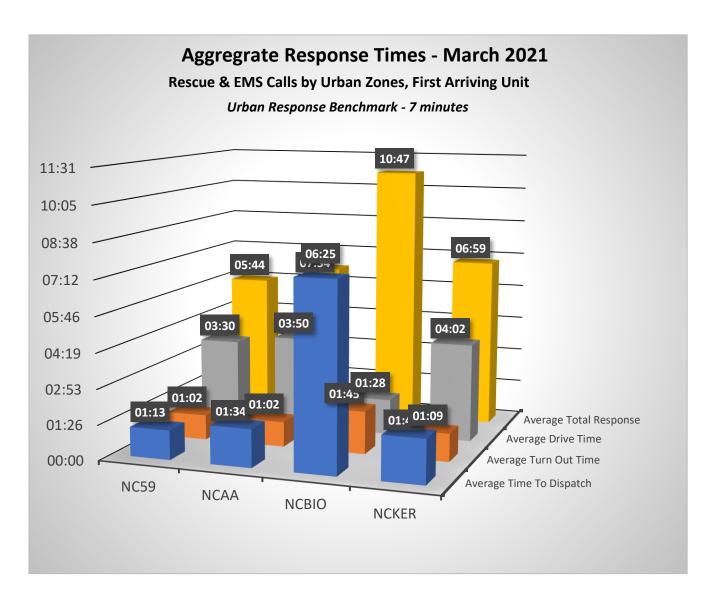

| Incident Type       | Incident Count | Month | Year |
|---------------------|----------------|-------|------|
| False Alarm         | 11             | 3     | 2021 |
| Fire                | 29             | 3     | 2021 |
| Good Intent         | 34             | 3     | 2021 |
| Hazardous Condition | 6              | 3     | 2021 |
| Public Service      | 12             | 3     | 2021 |
| Rescue & EMS        | 202            | 3     | 2021 |
| Special Incident    | 4              | 3     | 2021 |
|                     | 298            |       |      |



































Fire Chief: T

## Incidents by Incident Type - March 2021

| Inc# | IncidentDateTime | Address                        | IncidentType                                   | First Arriving |
|------|------------------|--------------------------------|------------------------------------------------|----------------|
| 692  | 3/11/2021 4:04   | N TRINITY AVE / W ASHLAN AVE   | 100 - Fire, other                              | 00:14:17       |
| 684  | 3/9/2021 20:18   | 70 E BUCKINGHAM WAY            | 111 - Building fire                            | 00:04:15       |
| 690  | 3/11/2021 1:26   | 108 S CHATEAU FRESNO AVE       | 111 - Building fire                            | 00:06:00       |
| 750  | 3/17/2021 8:54   | 94 E SUSSEX WAY                | 111 - Building fire