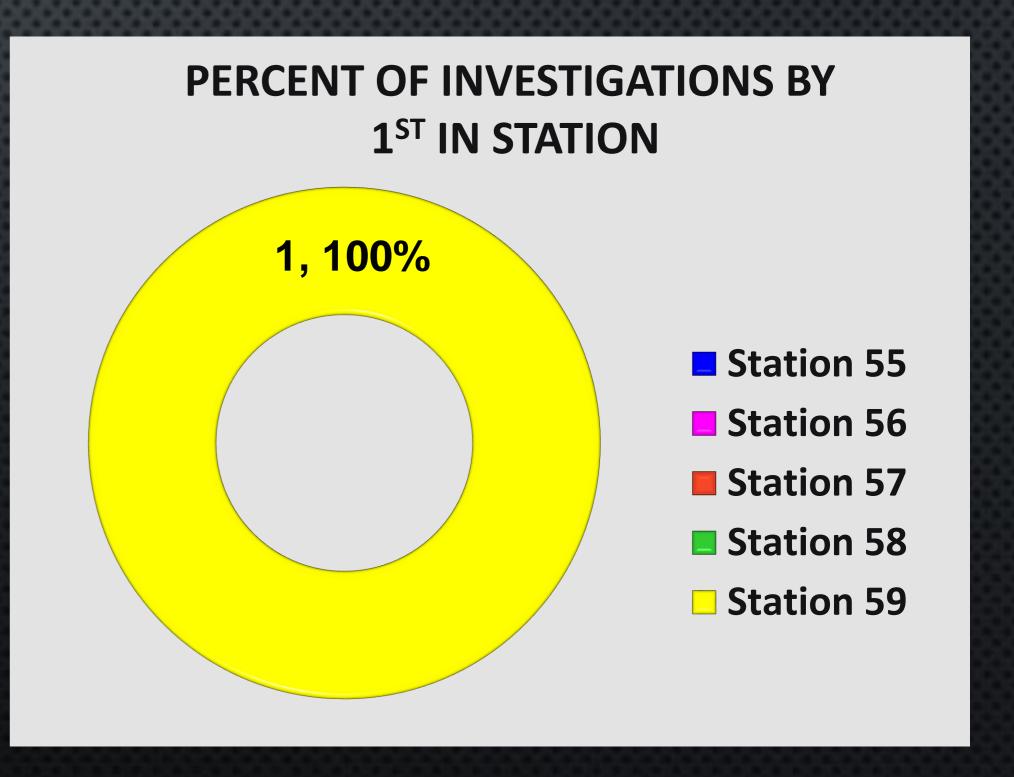

o Fire)                      | 5                   | 6          | 8                |
| Overpressure Rupture, Explosion, Overheat(no fire) | 2                   | 3          | 2                |
| Rescue & Emergency Medical Service Incident        | 215                 | 216        | 234              |
| Service Call                                       | 13                  | 7          | 8                |
|                                                    |                     |            |                  |
| Total Incidents, Year to Date                      | 318                 | 358        | 402              |













# District Overall Fire Investigation Statistics for March 2021



COST RECOVERY

\$2,861.97







STATUS OF INVESTIGATION

1 - Open0 - Closed0 - Criminal





| Fire Inves              | stigatio         |                             |         |                      |                              |                  |                                                  |
|-------------------------|------------------|-----------------------------|---------|----------------------|------------------------------|------------------|--------------------------------------------------|
| TYPE OF FIRE / INCIDENT | DATE OF INCIDENT | LOCATION OF INCIDENT        | ZONE    | INVESTIGATION STATUS | INVESTIGATION CLASSIFICATION | COST<br>RECOVERY | NOTES                                            |
| Structure Fire          | 3/17/2021        | 94 E Sussex<br>Way (Fresno) | NCMetro | Open                 | Undetermined                 | YES              | Per