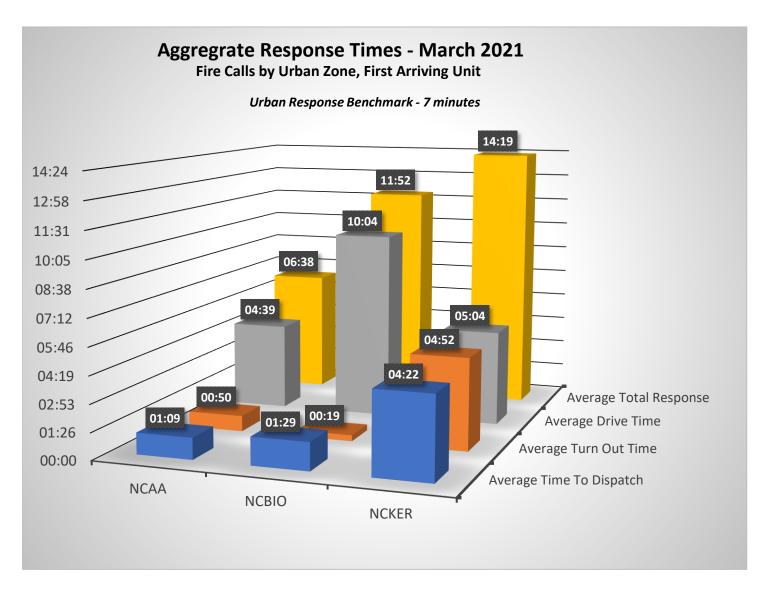

| Incident Type       | Incident Count | Month | Year |
|---------------------|----------------|-------|------|
| False Alarm         | 11             | 3     | 2021 |
| Fire                | 29             | 3     | 2021 |
| Good Intent         | 34             | 3     | 2021 |
| Hazardous Condition | 6              | 3     | 2021 |
| Public Service      | 12             | 3     | 2021 |
| Rescue & EMS        | 202            | 3     | 2021 |
| Special Incident    | 4              | 3     | 2021 |
|                     | 298            |       |      |



































Fire Chief: T

## Incidents by Incident Type - March 2021

| Inc# | IncidentDateTime | Address                        | IncidentType                                   | First Arriving |
|------|------------------|--------------------------------|------------------------------------------------|----------------|
| 692  | 3/11/2021 4:04   | N TRINITY AVE / W ASHLAN AVE   | 100 - Fire, other                              | 00:14:17       |
| 684  | 3/9/2021 20:18   | 70 E BUCKINGHAM WAY            | 111 - Building fire                            | 00:04:15       |
| 690  | 3/11/2021 1:26   | 108 S CHATEAU FRESNO AVE       | 111 - Building fire                            | 00:06:00       |
| 750  | 3/17/2021 8:54   | 94 E SUSSEX WAY                | 111 - Building fire