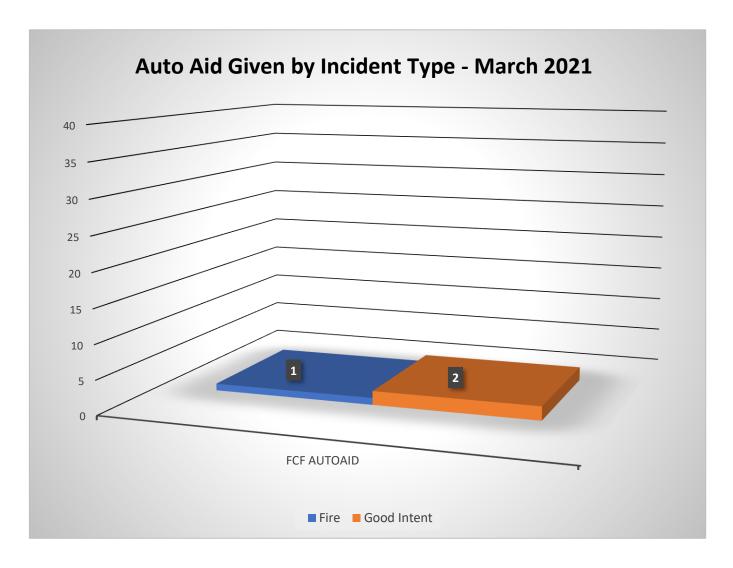

| 24               |
| Good Intent Call                                   | 40                  | 75         | 111              |
| Hazardous Condition (No Fire)                      | 5                   | 6          | 8                |
| Overpressure Rupture, Explosion, Overheat(no fire) | 2                   | 3          | 2                |
| Rescue & Emergency Medical Service Incident        | 215                 | 216        | 234              |
| Service Call                                       | 13                  | 7          | 8                |
|                                                    |                     |            |                  |
| Total Incidents, Year to Date                      | 318                 | 358        | 402              |













# District Overall Fire Investigation Statistics for March 2021



COST RECOVERY

\$2,861.97







STATUS OF INVESTIGATION

1 - Open0 - Closed0 - Criminal





| Fire Inves              | stigatio         |                             |         |                      |                              |                  |                                                  |
|-------------------------|------------------|-----------------------------|---------|----------------------|------------------------------|------------------|--------------------------------------------------|
| TYPE OF FIRE / INCIDENT | DATE OF INCIDENT | LOCATION OF INCIDENT        | ZONE    | INVESTIGATION STATUS | INVESTIGATION CLASSIFICATION | COST<br>RECOVERY | NOTES                                            |