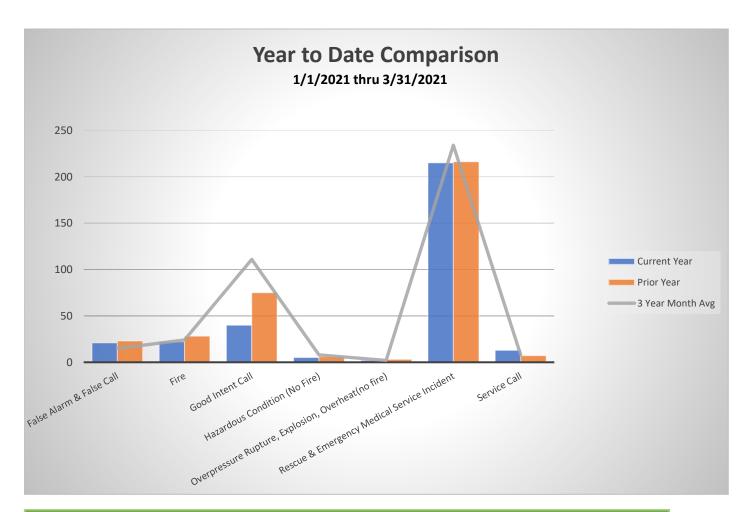

| Incident Type       | Incident Count | Month | Year |
|---------------------|----------------|-------|------|
| False Alarm         | 11             | 3     | 2021 |
| Fire                | 29             | 3     | 2021 |
| Good Intent         | 34             | 3     | 2021 |
| Hazardous Condition | 6              | 3     | 2021 |
| Public Service      | 12             | 3     | 2021 |
| Rescue & EMS        | 202            | 3     | 2021 |
| Special Incident    | 4              | 3     | 2021 |
|                     | 298            |       |      |