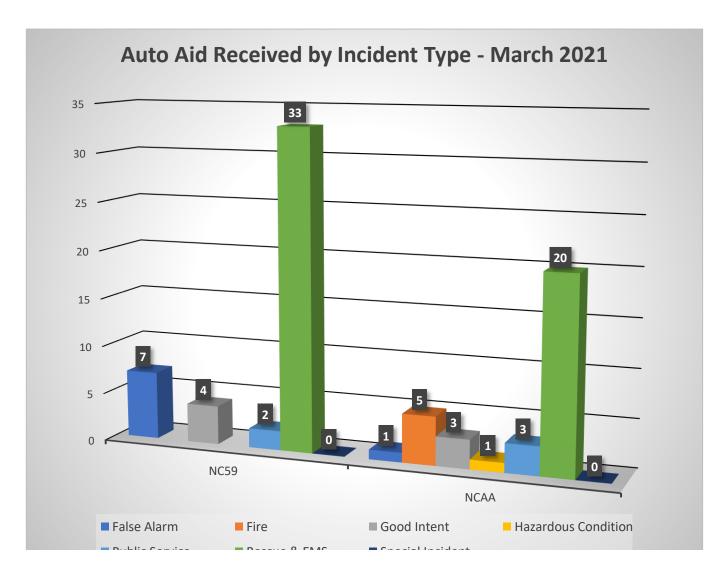

| 28         | 24               |
| Good Intent Call                                   | 40                  | 75         | 111              |
| Hazardous Condition (No Fire)                      | 5                   | 6          | 8                |
| Overpressure Rupture, Explosion, Overheat(no fire) | 2                   | 3          | 2                |
| Rescue & Emergency Medical Service Incident        | 215                 | 216        | 234              |
| Service Call                                       | 13                  | 7          | 8                |
|                                                    |                     |            |                  |
| Total Incidents, Year to Date                      | 318                 | 358        | 402              |













# District Overall Fire Investigation Statistics for March 2021



COST RECOVERY

\$2,861.97







STATUS OF INVESTIGATION

1 - Open0 - Closed0 - Criminal





| Fire Inves              | stigatio         |                             |         |                      |                              |                  |                                                  |
|-------------------------|------------------|-----------------------------|---------|----------------------|------------------------------|------------------|--------------------------------------------------|
| TYPE OF FIRE / INCIDENT | DATE OF INCIDENT | LOCATION OF INCIDENT        | ZONE    | INVESTIGATION STATUS | INVESTIGATION CLASSIFICATION | COST<br>RECOVERY | NOTES