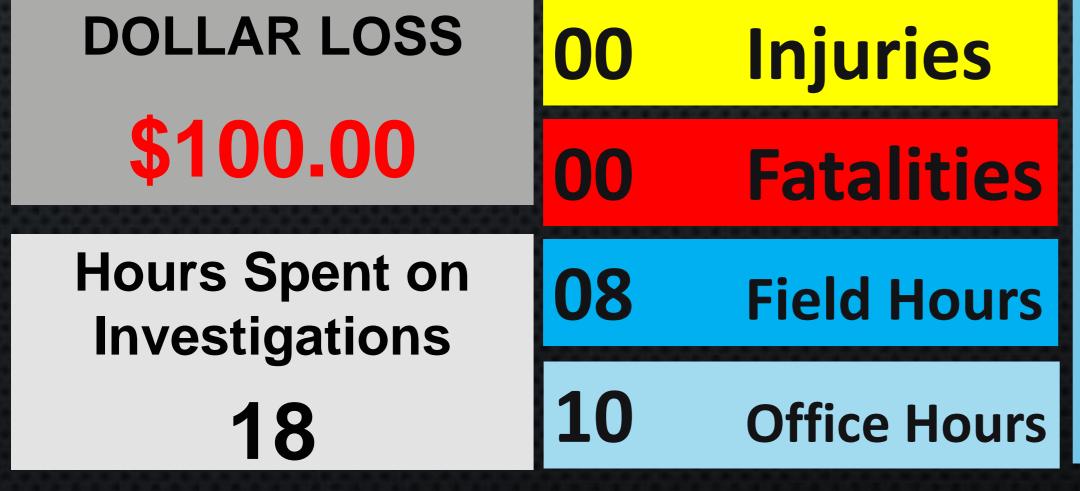

| 75         | 111              |
| Hazardous Condition (No Fire)                      | 5                   | 6          | 8                |
| Overpressure Rupture, Explosion, Overheat(no fire) | 2                   | 3          | 2                |
| Rescue & Emergency Medical Service Incident        | 215                 | 216        | 234              |
| Service Call                                       | 13                  | 7          | 8                |
|                                                    |                     |            |                  |
| Total Incidents, Year to Date                      | 318                 | 358        | 402              |













# District Overall Fire Investigation Statistics for March 2021



COST RECOVERY

\$2,861.97







STATUS OF INVESTIGATION

1 - Open0 - Closed0 - Criminal





| Fire Inves              | stigatio         |                             |         |                      |                              |                  |                                                  |
|-------------------------|------------------|-----------------------------|---------|----------------------|------------------------------|------------------|--------------------------------------------------|
| TYPE OF FIRE / INCIDENT | DATE OF INCIDENT | LOCATION OF INCIDENT        | ZONE    | INVESTIGATION STATUS | INVESTIGATION CLASSIFICATION | COST<br>RECOVERY | NOTES                                            |
| Structure Fire          | 3/17/2021        | 94 E Sussex<br>Way (Fresno) | NCMetro | Open