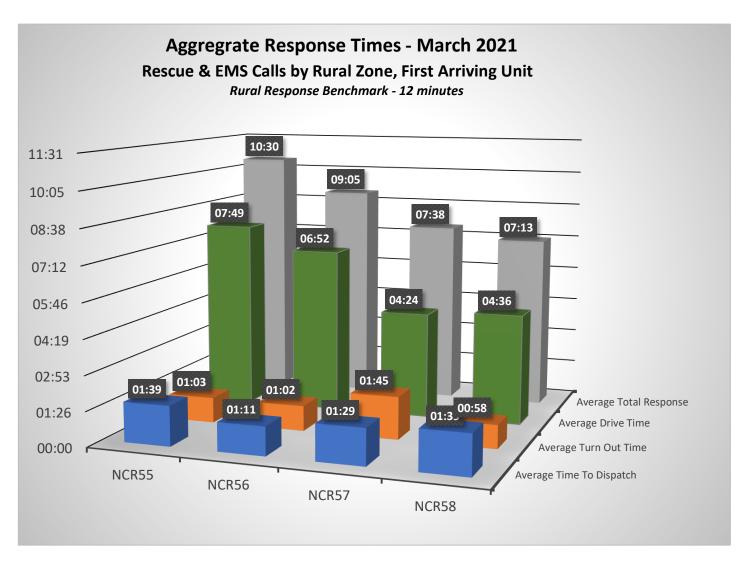

| Incident Type       | Incident Count | Month | Year |
|---------------------|----------------|-------|------|
| False Alarm         | 11             | 3     | 2021 |
| Fire                | 29             | 3     | 2021 |
| Good Intent         | 34             | 3     | 2021 |
| Hazardous Condition | 6              | 3     | 2021 |
| Public Service      | 12             | 3     | 2021 |
| Rescue & EMS        | 202            | 3     | 2021 |
| Special Incident    | 4              | 3     | 2021 |
|                     | 298            |       |      |



































Fire Chief: T

## Incidents by Incident Type - March 2021

| Inc# | IncidentDateTime | Address                        | IncidentType                                   | First Arriving |
|------|------------------|--------------------------------|------------------------------------------------|----------------|
| 692  | 3/11/2021 4:04   | N TRINITY AVE / W ASHLAN AVE   | 100 - Fire, other                              | 00:14:17       |
| 684  | 3/9/2021 20:18   | 70 E BUCKINGHAM WAY            | 111 - Building fire                            | 00:04:15       |
| 690  | 3/11/2021 1:26   | 108 S CHATEAU FRESNO AVE       | 111 - Building fire                            | 00:06:00       |
| 750  | 3/17/2021 8:54   | 94 E SUSSEX WAY                | 111 - Building fire