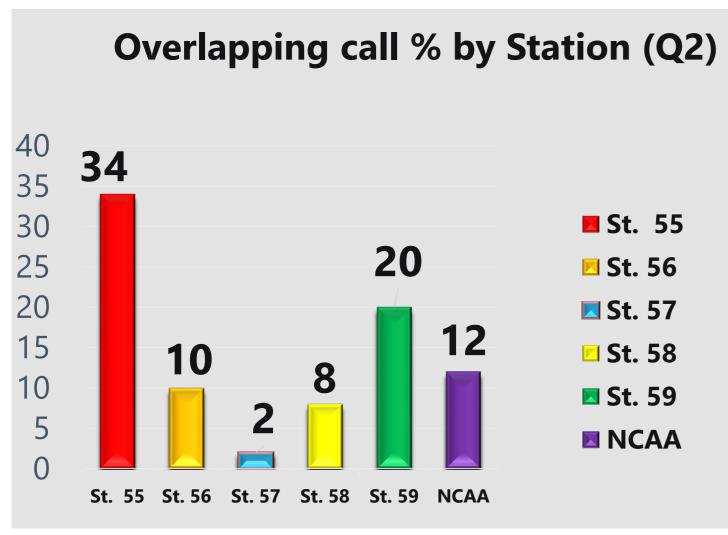

#### Outlier Incidents - September 2021

| Inc #     | IncidentDateTime | Address                              | City    | IncidentType                                       | + Sec | Overlap |
|-----------|------------------|--------------------------------------|---------|----------------------------------------------------|-------|---------|
| 2021-2758 | 9/3/21           | 3363 S CONGRESS AVE                  | Kerman  | 321 - EMS call, excluding vehicle accident with in | 52    | No      |
| 2021-2768 | 9/3/21           | 6555 N TEILMAN AVE                   | Fresno  | 900 - Special type of incident, other              | 258   | No      |
| 2021-2769 | 9/4/21           | 7TH ST / QUINCE ST                   | Mendota | 111 - Building fire                                | 106   | Yes     |
| 2021-2769 | 9/4/21           | 7TH ST / QUINCE ST                   | Mendota | 111 - Building fire                                | 172   | Yes     |
| 2021-2782 | 9/5/21           | W WHITESBRIDGE RD / S SONOMA AVE     | Kerman  | 324 - Motor vehicle accident with no injuries.     | 181   | Yes     |
| 2021-2831 | 9/9/21           | MONTEREY AVE / S SISKIYOU AVE        | Kerman  | 322 - Motor vehicle accident with injuries         | 62    | No      |
| 2021-2831 | 9/9/21           | MONTEREY AVE / S SISKIYOU AVE        | Kerman  | 322 - Motor vehicle accident with injuries         | 494   | No      |
| 2021-2838 | 9/9/21           | 2600 N GARFIELD AVE                  | Fresno  | 531 - Smoke or odor removal                        | 170   | No      |
| 2021-2838 | 9/9/21           | 2600 N GARFIELD AVE                  | Fresno  | 531 - Smoke or odor removal                        | 66    | No      |
| 2021-2854 | 9/10/21          | 3363 S CONGRESS AVE                  | Kerman  | 311 - Medical assist, assist EMS crew              | 29    | No      |
| 2021-2874 | 9/12/21          | 0 HWY-99 OFF RAMP SB & W HERNDON AVE | Fresno  | 140 - Natural vegetation fire, other               | 107   | No      |
| 2021-2930 | 9/15/21          | 5695 W ASHLAN AVE                    | Fresno  | 651 - Smoke scare, odor of smoke                   | 543   | Yes     |
| 2021-2940 | 9/16/21          | 19855 W NORTH AVE                    | Kerman  | 321 - EMS call, excluding vehicle accident with in | 76    | No      |
| 2021-2951 | 9/17/21          | 3105 W PRINCETON AVE                 | Fresno  | 131 - Passenger vehicle fire                       | 508   | No      |
| 2021-2951 | 9/17/21          | 3105 W PRINCETON AVE                 | Fresno  | 131 - Passenger vehicle fire                       | 493   | No      |
| 2021-2951 | 9/17/21          | 3105 W PRINCETON AVE                 | Fresno  | 131 - Passenger vehicle fire                       | 225   | No      |
| 2021-2965 | 9/17/21          | 17237 W WHITESBRIDGE RD              | Kerman  | 111 - Building fire                                | 165   | No      |
| 2021-2965 | 9/17/21          | 17237 W WHITESBRIDGE RD              | Kerman  | 111 - Building fire                                | 167   | No      |
| 2021-2965 | 9/17/21          | 17237 W WHITESBRIDGE RD              | Kerman  | 111 - Building fire                                | 213   | No      |
| 2021-2965 | 9/17/21          | 17237 W WHITESBRIDGE RD              | Kerman  | 111 - Building fire                                | 438   | No      |
| 2021-2965 | 9/17/21          | 17237 W WHITESBRIDGE RD              | Kerman  | 111 - Building fire                                | 601   | No      |
| 2021-2991 | 9/20/21          | 0 HWY-99 OFF RAMP SB & W HERNDON AVE | Fresno  | 324 - Motor vehicle accident with no injuries.     | 120   | No      |
| 2021-2993 | 9/20/21          | 14460 W CALIFORNIA AVE               | Kerman  | 531 - Smoke or odor removal                        | 210   | No      |
| 2021-2993 | 9/20/21          | 14460 W CALIFORNIA AVE               | Kerman  | 531 - Smoke or odor removal                        | 302   | No      |
| 2021-3009 | 9/21/21          | W COMMERCE WAY / S VINELAND AVE      | Kerman  | 745 - Alarm system activation, no fire - unintenti | 294   | Yes     |
| 2021-3029 | 9/23/21          | 476 SHEPHERD CT                      | Kerman  | 311 - Medical assist, assist EMS crew              | 161   | No      |
| 2021-3052 | 9/25/21          | 5781 W ASHLAN AVE                    | Fresno  | 550 - Public service assistance, other             | 130   | No      |
| 2021-3083 | 9/27/21          | 2315 N CORNELIA AVE                  | Fresno  | 561 - Unauthorized burning                         | 35    | No      |
| 2021-3121 | 9/29/21          | 4505 N WESTLAWN AVE                  | Fresno  | 111 - Building fire                                | 117   | No      |
| 2021-3120 | 9/30/21          | 14460 W CALIFORNIA AVE               | Kerman  | 311 - Medical assist, assist EMS crew              | 235   | No      |
| 2021-3132 | 9/30/21          | 3275 S JOAQUIN AVE                   | Kerman  | 321 - EMS call, excluding vehicle accident with in | 347   | No      |