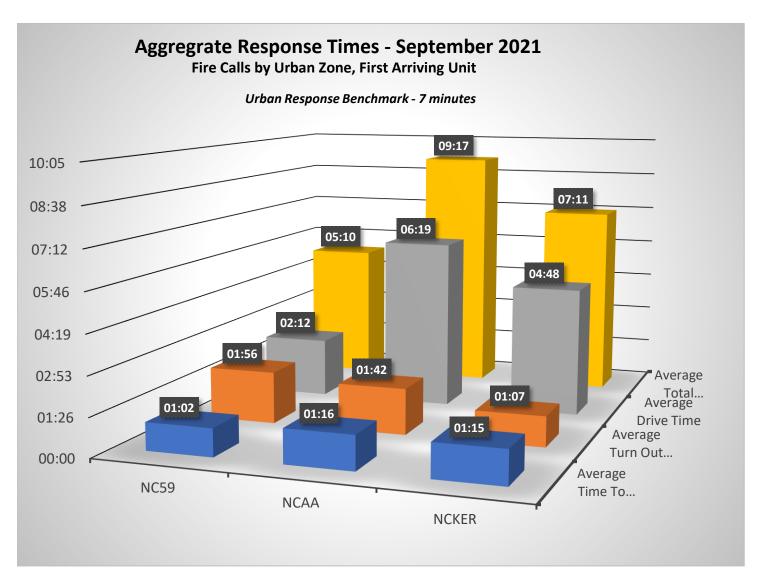

September 2021





**19** Fire Call Types

105 Other Types

**EMS/Rescue 71%** 

273 EMS/Rescue Call Types



TOTAL FIRE LOSS

\$153,523.00











| Incident Type       | Incident Count | Month | Ye | ar   |
|---------------------|----------------|-------|----|------|
| False Alarm         | 1:             | 1     | 9  | 2021 |
| Fire                | 18             | 3     | 9  | 2021 |
| Good Intent         | 64             | 4     | 9  | 2021 |
| Hazardous Condition | •              | 7     | 9  | 2021 |
| Public Service      | 1:             | 1     | 9  | 2021 |
| Rescue & EMS        | 27:            | 3     | 9  | 2021 |
| Special Incident    |                | 2     | 9  | 2021 |
|                     | 38             | 6     |    |      |



































Fire Chief: T

### Incidents by Incident Type - September 2021

| Inc#      | IncidentDateTime | Address                              | IncidentType                          | First Arriving |
|-----------|------------------|--------------------------------------|---------------------------------------|----------------|
| 2021-2931 | 9/15/2021 14:45  | W ASHLAN AVE / N HAYES AVE           | 100 - Fire, other                     | 00:04:38       |
| 2021-2947 | 9/16/2021 18:28  | SB 99 & HERNDON /                    | 100 - Fire, other                     | 00:08:49       |
| 2021-2769 | 9/4/2021 0:50    | 7TH ST / QUINCE ST                   | 111 - Building fire                   | 00:23:31       |
| 2021-2809 | 9/7/2021 6:59    | 4788 N SAFFORD AVE                   | 111 - Building