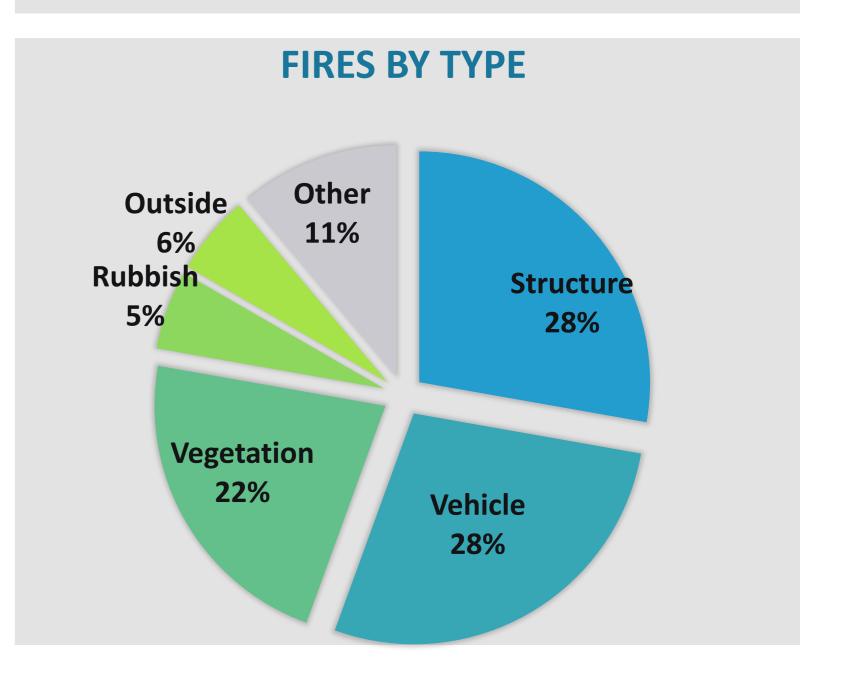

# STATUS OF INVESTIGATION

5 - Open

1 - Closed

0 - Criminal

| Fire Inve               | Fire Investigations |                             |         |                      |                              |                                   |  |  |  |
|-------------------------|---------------------|-----------------------------|---------|----------------------|------------------------------|-----------------------------------|--|--|--|
| TYPE OF FIRE / INCIDENT | DATE OF INCIDENT    | LOCATION OF INCIDENT        | ZONE    | INVESTIGATION STATUS | INVESTIGATION CLASSIFICATION | NOTES                             |  |  |  |
| Structure Fire          | 9/4/2021            | 6555 N. TEILMAN AVE         | NCMetro | Open                 | Undetermined                 | Exterior Garage Fire              |  |  |  |
| Vegetation Fire         | 9/12/2021           | 4722 N Moroa Ave            | NCMetro | Open                 | Undetermined                 | Next to Fig Garden Swim & Racquet |  |  |  |
| Vehicle Fire            | 9/17/2021           | 3105 W Princeton Ave        | NCAA    | Open                 | Incendiary                   | Motor Home                        |  |  |  |
| Structure Fire          | 9/20/2021           | 14460 W California Ave, #33 | NCKer   | Closed               | Accidental                   | Cooking / Grease Fire             |  |  |  |
| Structure Fire          | 9/17/2021           | 17237 W Whitesbridge        | NCKer   | Open                 | Undetermined                 | Vacant Mobile Home                |  |  |  |
| Structure Fire          | 9/30/2021           | 4505 n. Westlawn Ave        | NCRural | Open                 | Undetermined                 | Warehouse                         |  |  |  |
|                         |                     |                             |         | TOTAL: F             | ire Investigations           | 09                                |  |  |  |