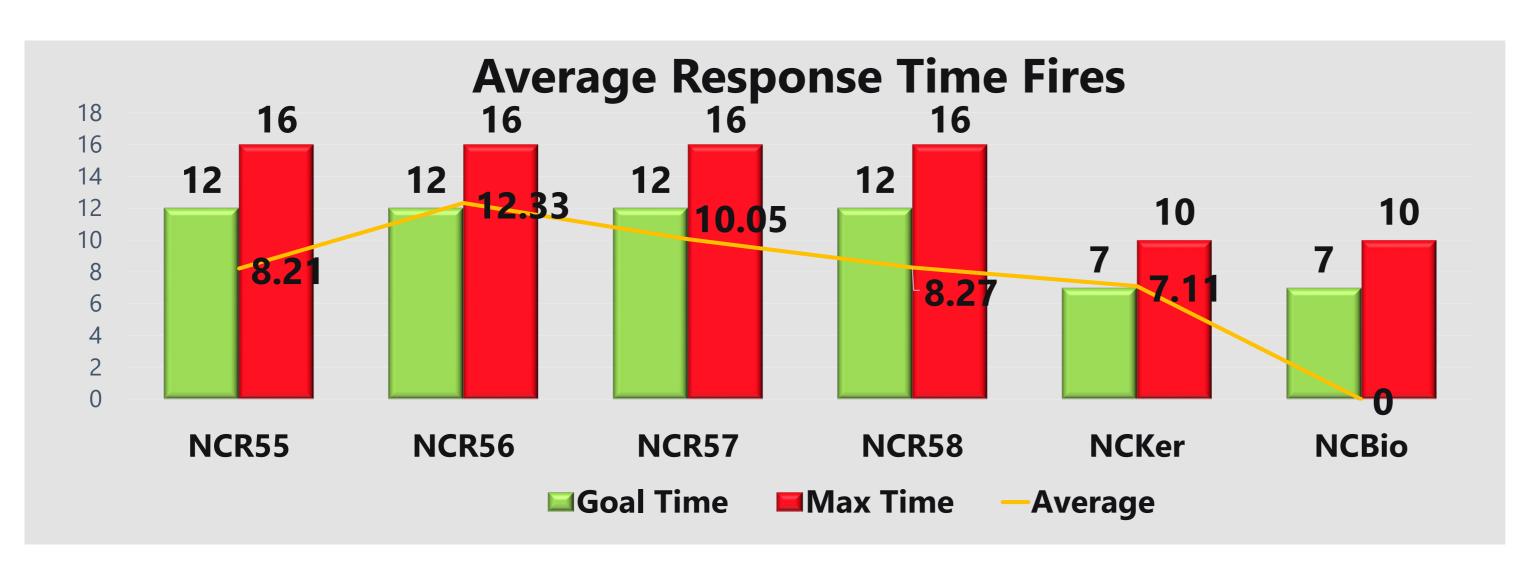

September 2021





**19** Fire Call Types

105 Other Types

**EMS/Rescue 71%** 

273 EMS/Rescue Call Types



TOTAL FIRE LOSS

\$153,523.00











| Incident Type       | Incident Count | Month | Ye | ar   |
|---------------------|----------------|-------|----|------|
| False Alarm         | 1:             | 1     | 9  | 2021 |
| Fire                | 18             | 3     | 9  | 2021 |
| Good Intent         | 64             | 4     | 9  | 2021 |
| Hazardous Condition | •              | 7     | 9  | 2021 |
| Public Service      | 1:             | 1     | 9  | 2021 |
| Rescue & EMS        | 27:            | 3     | 9  | 2021 |
| Special Incident    |                | 2     | 9  | 2021 |
|                     | 38             | 6     |    |      |



































Fire Chief: T

### Incidents by Incident Type - September 2021

| Inc#      | IncidentDateTime | Address