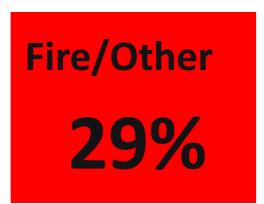

September 2021

**19** Fire Call Types

105 Other Types

**EMS/Rescue 71%** 

273 EMS/Rescue Call Types

TOTAL FIRE LOSS

\$153,523.00

| Incident Type       | Incident Count | Month | Ye | ar   |
|---------------------|----------------|-------|----|------|
| False Alarm         | 1:             | 1     | 9  | 2021 |
| Fire                | 18             | 3     | 9  | 2021 |
| Good Intent         | 64             | 4     | 9  | 2021 |
| Hazardous Condition | •              | 7     | 9  | 2021 |
| Public Service      | 1:             | 1     | 9  | 2021 |
| Rescue & EMS        | 27:            | 3     | 9  | 2021 |
| Special Incident    |                | 2     | 9  | 2021 |
|                     | 38             | 6     |    |      |