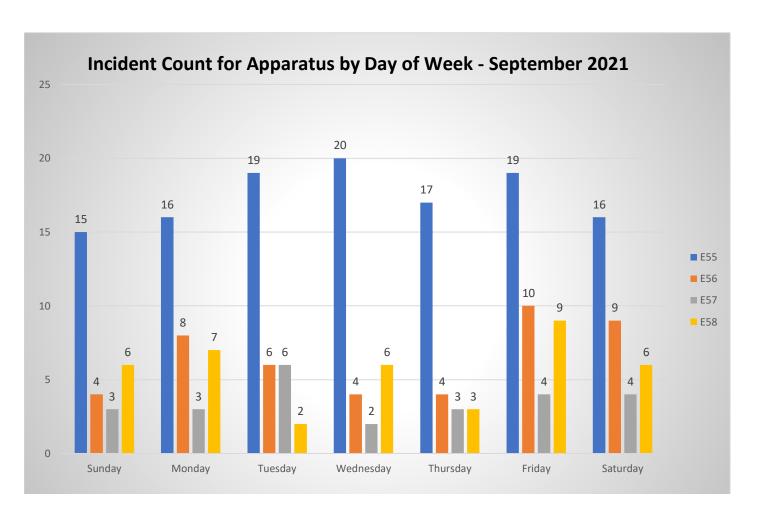

| 161   | No      |
| 2021-3052 | 9/25/21          | 5781 W ASHLAN AVE                    | Fresno  | 550 - Public service assistance, other             | 130   | No      |
| 2021-3083 | 9/27/21          | 2315 N CORNELIA AVE                  | Fresno  | 561 - Unauthorized burning                         | 35    | No      |
| 2021-3121 | 9/29/21          | 4505 N WESTLAWN AVE                  | Fresno  | 111 - Building fire                                | 117   | No      |
| 2021-3120 | 9/30/21          | 14460 W CALIFORNIA AVE               | Kerman  | 311 - Medical assist, assist EMS crew              | 235   | No      |
| 2021-3132 | 9/30/21          | 3275 S JOAQUIN AVE                   | Kerman  | 321 - EMS call, excluding vehicle accident with in | 347   | No      |

















| Incident Type                                      | Current Year | Prior Year | 3 Year Month Avg |
|----------------------------------------------------|--------------|------------|------------------|
| False Alarm & False Call                           | 153          | 141        | 130              |
| Fire                                               | 254          | 244        | 243              |
| Good Intent Call                                   | 468          | 738        | 947              |
| Hazardous Condition (No Fire)                      | 57           | 68         | 75               |
| Overpressure Rupture, Explosion, Overheat(no fire) | 4            | 3          | 12               |
| Rescue & Emergency Medical Service Incident        | 2034         | 1770