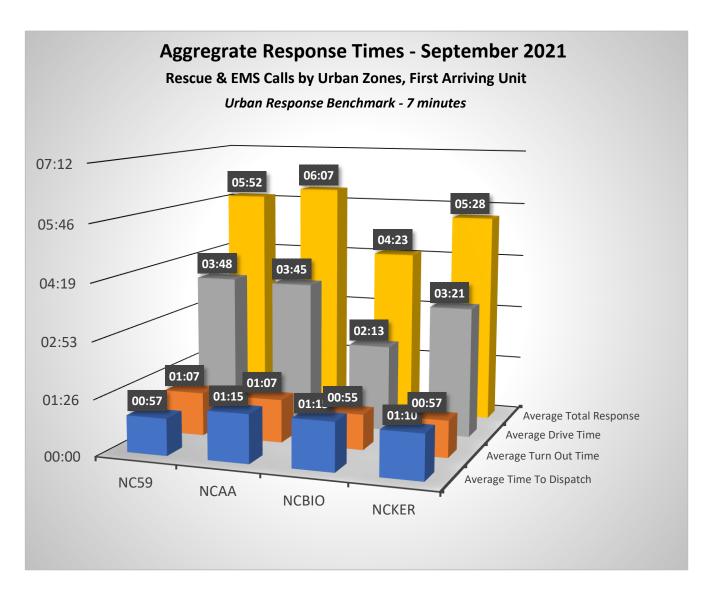

September 2021





**19** Fire Call Types

105 Other Types

**EMS/Rescue 71%** 

273 EMS/Rescue Call Types



TOTAL FIRE LOSS

\$153,523.00











| Incident Type       | Incident Count | Month | Ye | ar   |
|---------------------|----------------|-------|----|------|
| False Alarm         | 1:             | 1     | 9  | 2021 |
| Fire                | 18             | 3     | 9  | 2021 |
| Good Intent         | 64             | 4     | 9  | 2021 |
| Hazardous Condition | •              | 7     | 9  | 2021 |
| Public Service      | 1:             | 1     | 9  | 2021 |
| Rescue & EMS        | 27:            | 3     | 9  | 2021 |
| Special Incident    |                | 2     | 9  | 2021 |
|                     | 38             | 6     |    |      |



































Fire Chief: T

### Incidents by Incident Type - September 2021

| Inc#      | IncidentDateTime | Address                              | IncidentType                          | First Arriving |
|-----------|------------------|--------------------------------------|---------------------------------------|----------------|
| 2021-2931 | 9/15/2021 14:45  | W ASHLAN AVE / N HAYES AVE           | 100 - Fire, other                     | 00:04:38       |
| 2021-2947 | 9/16/2021 18:28  | SB 99 & HERNDON /                    | 100 - Fire, other                     | 00:08:49       |
| 2021-2769 | 9/4/2021 0:50    | 7TH ST / QUINCE ST                   | 111 - Building fire                   | 00:23:31       |
| 2021-2809 | 9/7/2021 6:59    | 4788 N SAFFORD AVE                   | 111 - Build