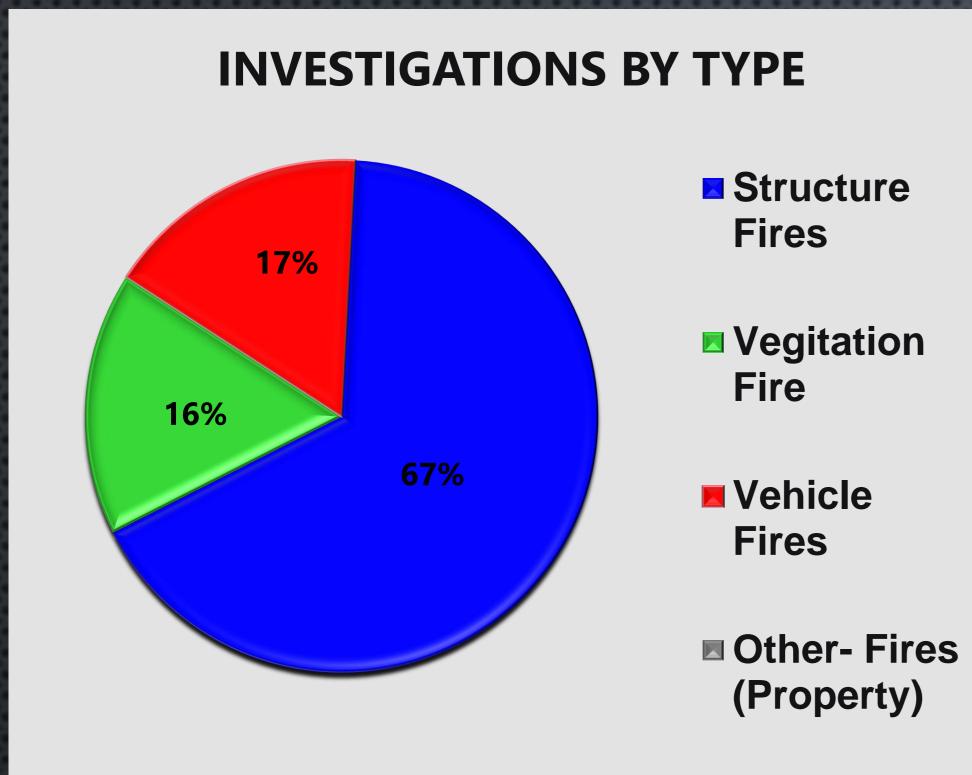

# STATUS OF INVESTIGATION

5 - Open

1 - Closed

0 - Criminal

| Fire Inve               | Fire Investigations |                             |         |                      |                              |                                   |  |  |  |
|-------------------------|---------------------|-----------------------------|---------|----------------------|------------------------------|-----------------------------------|--|--|--|
| TYPE OF FIRE / INCIDENT | DATE OF INCIDENT    | LOCATION OF INCIDENT        | ZONE    | INVESTIGATION STATUS | INVESTIGATION CLASSIFICATION | NOTES                             |  |  |  |
| Structure Fire          | 9/4/2021            | 6555 N. TEILMAN AVE         | NCMetro | Open                 | Undetermined                 | Exterior Garage Fire              |  |  |  |
| Vegetation Fire         | 9/12/2021           | 4722 N Moroa Ave            | NCMetro | Open                 | Undetermined                 | Next to Fig Garden Swim & Racquet |  |  |  |
| Vehicle Fire            | 9/17/2021           | 3105 W Princeton Ave        | NCAA    | Open                 | Incendiary                   | Motor Home                        |  |  |  |
| Structure Fire          | 9/20/2021           | 14460 W California Ave, #33 | NCKer   | Closed               | Accidental                   | Cooking / Grease Fire             |  |  |  |
| Structure Fire          | 9/17/2021           | 17237 W Whitesbridge        | NCKer   | Open                 | Undetermined                 | Vacant Mobile Home                |  |  |  |
| Structure Fire          | 9/30/2021           | 4505 n. Westlawn Ave        | NCRural | Open                 | Undetermined                 | Warehouse                         |  |  |  |
|                         |                     |                             |         | TOTAL: F             | ire Investigations           | 09                                |  |  |  |