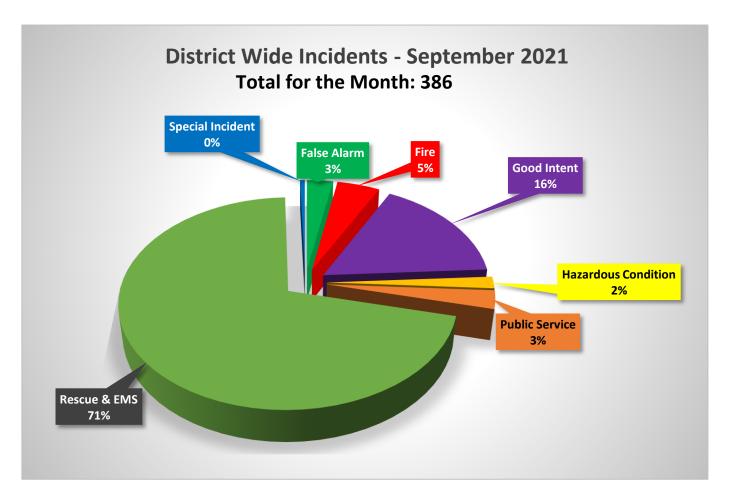

September 2021

**19** Fire Call Types

105 Other Types

**EMS/Rescue 71%** 

273 EMS/Rescue Call Types

TOTAL FIRE LOSS

\$153,523.00

| Incident Type       | Incident Count | Month | Ye | ar   |
|---------------------|----------------|-------|----|------|
| False Alarm         | 1:             | 1     | 9  | 2021 |
| Fire                | 18             | 3     | 9  | 2021 |
| Good Intent         | 64             | 4     | 9  | 2021 |
| Hazardous Condition | •              | 7     | 9  | 2021 |
| Public Service      | 1:             | 1     | 9  | 2021 |
| Rescue & EMS        | 27:            | 3     | 9  | 2021 |
| Special Incident    |                | 2     | 9  | 2021 |
|                     | 38             | 6     |    |      |