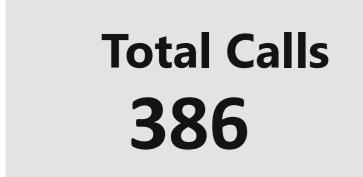

September 2021

**19** Fire Call Types

105 Other Types

**EMS/Rescue 71%** 

273 EMS/Rescue Call Types

TOTAL FIRE LOSS

\$153,523.00

| Incident Type       | Incident Count | Month | Ye | ar   |
|---------------------|----------------|-------|----|------|
| False Alarm         | 1:             | 1     | 9  | 2021 |
| Fire                | 18             | 3     | 9  | 2021 |
| Good Intent         | 64             | 4     | 9  | 2021 |
| Hazardous Condition | •              | 7     | 9  | 2021 |
| Public Service      | 1:             | 1     | 9  | 2021 |
| Rescue & EMS        | 27:            | 3     | 9  | 2021 |
| Special Incident    |                | 2     | 9  | 2021 |
|                     | 38             | 6     |    |      |