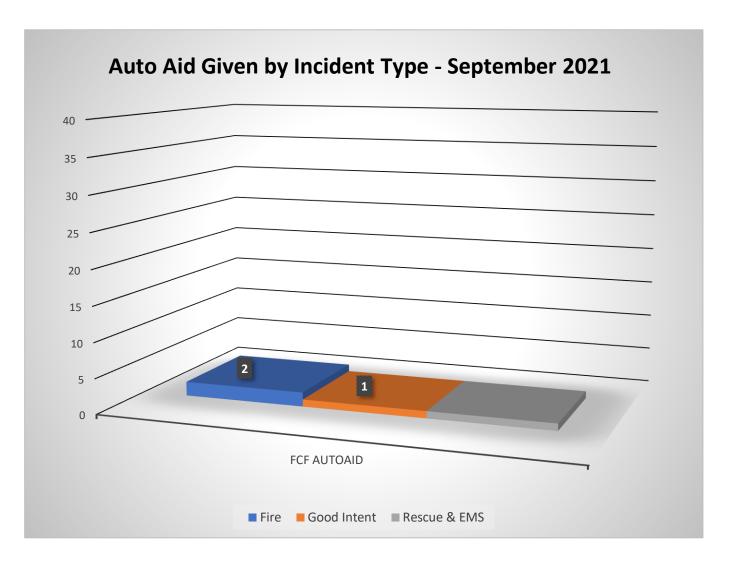

| 468          | 738        | 947              |
| Hazardous Condition (No Fire)                      | 57           | 68         | 75               |
| Overpressure Rupture, Explosion, Overheat(no fire) | 4            | 3          | 12               |
| Rescue & Emergency Medical Service Incident        | 2034         | 1770       | 1872             |
| Service Call                                       | 103          | 83         | 85               |
| Special Incident Type                              | 16           | 19         | 10               |
|                                                    |              |            |                  |
| Total Incidents, Year to Date                      | 3089         | 3066       | 3374             |













### District Overall Fire Investigation Statistics for September 2021



FILE FOR COST RECOVERY

\$0.00







\$99,998.00

Hours Spent on Investigations

**79** 

## 00 Injuries (FF)

00 Fatalities

**26** Field Hours

53 Office Hours

# STATUS OF INVESTIGATION

5 - Open

1 - Closed

0 - Criminal





| Fire Inve               | Fire Investigations |                             |         |                      |                              |                                   |  |  |  |
|-------------------------|---------------------|-----------------------------|---------|----------------------|------------------------------|-----------------------------------|--|--|--|
| TYPE OF FIRE / INCIDENT | DATE OF INCIDENT    | LOCATION OF INCIDENT        | ZONE    | INVESTIGATION STATUS |