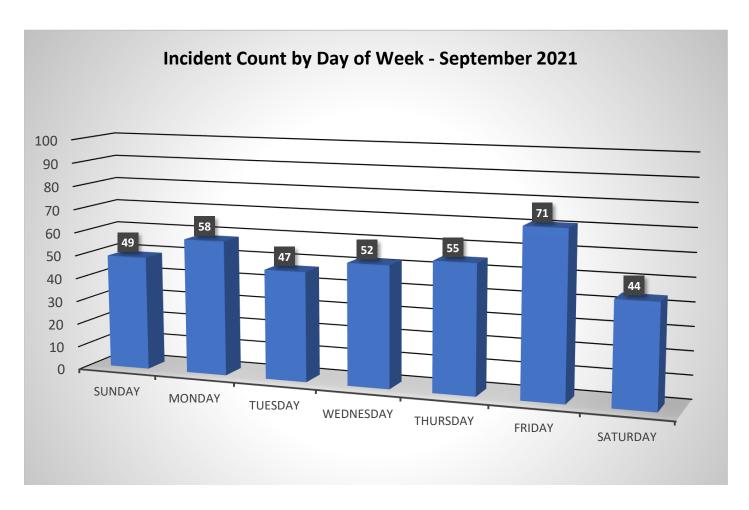

September 2021

**19** Fire Call Types

105 Other Types

**EMS/Rescue 71%** 

273 EMS/Rescue Call Types

TOTAL FIRE LOSS

\$153,523.00

| Incident Type       | Incident Count | Month | Ye | ar   |
|---------------------|----------------|-------|----|------|
| False Alarm         | 1:             | 1     | 9  | 2021 |
| Fire                | 18             | 3     | 9  | 2021 |
| Good Intent         | 64             | 4     | 9  | 2021 |
| Hazardous Condition | •              | 7     | 9  | 2021 |
| Public Service      | 1:             | 1     | 9  | 2021 |
| Rescue & EMS        | 27:            | 3     | 9  | 2021 |
| Special Incident    |                | 2     | 9  | 2021 |
|                     | 38             | 6     |    |      |