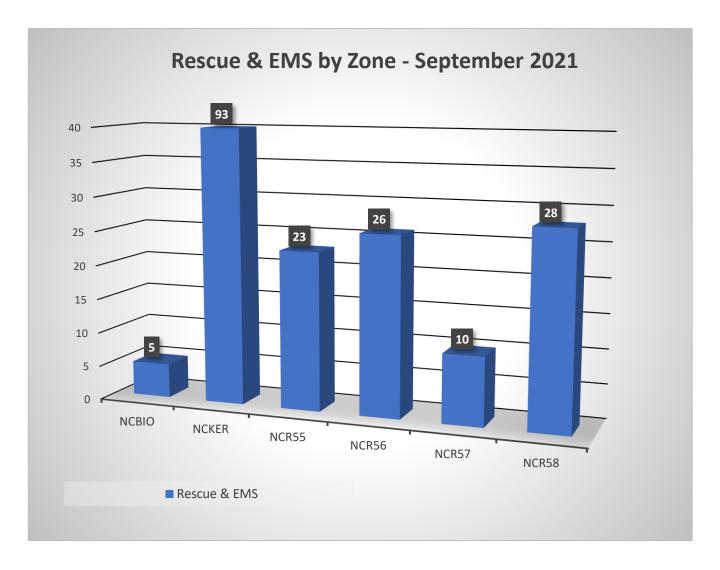

September 2021

**19** Fire Call Types

105 Other Types

**EMS/Rescue 71%** 

273 EMS/Rescue Call Types

TOTAL FIRE LOSS

\$153,523.00

| Incident Type       | Incident Count | Month | Ye | ar   |
|---------------------|----------------|-------|----|------|
| False Alarm         | 1:             | 1     | 9  | 2021 |
| Fire                | 18             | 3     | 9  | 2021 |
| Good Intent         | 64             | 4     | 9  | 2021 |
| Hazardous Condition | •              | 7     | 9  | 2021 |
| Public Service      | 1:             | 1     | 9  | 2021 |
| Rescue & EMS        | 27:            | 3     | 9  | 2021 |
| Special Incident    |                | 2     | 9  | 2021 |
|                     | 38             | 6     |    |      |