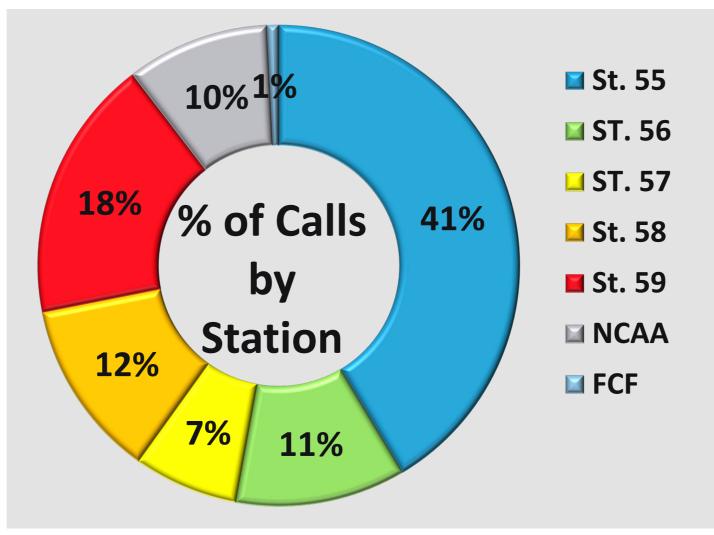

September 2021

**19** Fire Call Types

105 Other Types

**EMS/Rescue 71%** 

273 EMS/Rescue Call Types

TOTAL FIRE LOSS

\$153,523.00

| Incident Type       | Incident Count | Month | Ye | ar   |
|---------------------|----------------|-------|----|------|
| False Alarm         | 1:             | 1     | 9  | 2021 |
| Fire                | 18             | 3     | 9  | 2021 |
| Good Intent         | 64             | 4     | 9  | 2021 |
| Hazardous Condition | •              | 7     | 9  | 2021 |
| Public Service      | 1:             | 1     | 9  | 2021 |
| Rescue & EMS        | 27:            | 3     | 9  | 2021 |
| Special Incident    |                | 2     | 9  | 2021 |
|                     | 38             | 6     |    |      |