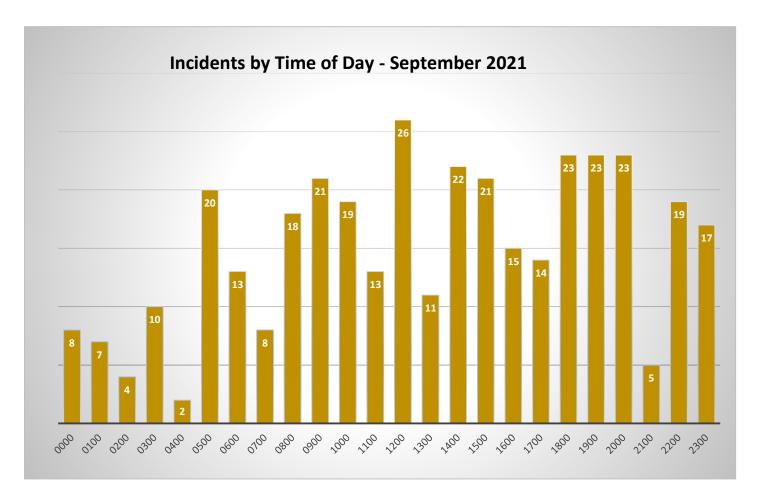

September 2021

**19** Fire Call Types

105 Other Types

**EMS/Rescue 71%** 

273 EMS/Rescue Call Types

TOTAL FIRE LOSS

\$153,523.00

| Incident Type       | Incident Count | Month | Ye | ar   |
|---------------------|----------------|-------|----|------|
| False Alarm         | 1:             | 1     | 9  | 2021 |
| Fire                | 18             | 3     | 9  | 2021 |
| Good Intent         | 64             | 4     | 9  | 2021 |
| Hazardous Condition | •              | 7     | 9  | 2021 |
| Public Service      | 1:             | 1     | 9  | 2021 |
| Rescue & EMS        | 27:            | 3     | 9  | 2021 |
| Special Incident    |                | 2     | 9  | 2021 |
|                     | 38             | 6     |    |      |