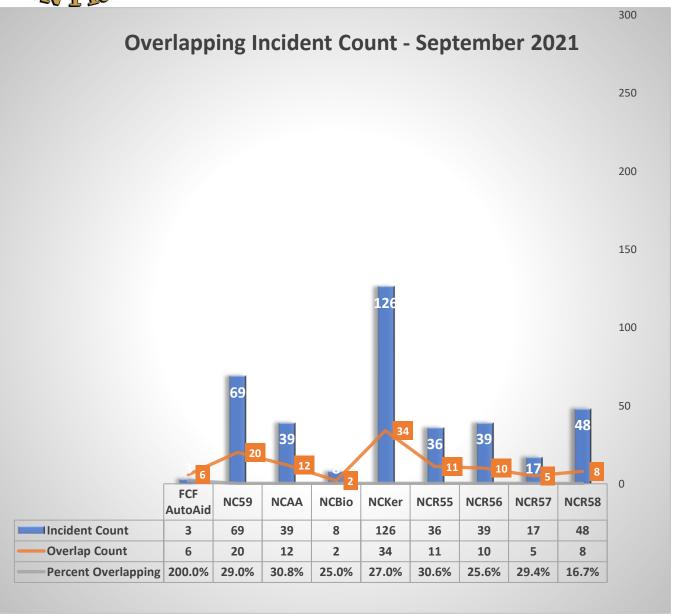

| 468          | 738        | 947              |
| Hazardous Condition (No Fire)                      | 57           | 68         | 75               |
| Overpressure Rupture, Explosion, Overheat(no fire) | 4            | 3          | 12               |
| Rescue & Emergency Medical Service Incident        | 2034         | 1770       | 1872             |
| Service Call                                       | 103          | 83         | 85               |
| Special Incident Type                              | 16           | 19         | 10               |
|                                                    |              |            |                  |
| Total Incidents, Year to Date                      | 3089         | 3066       | 3374             |













### District Overall Fire Investigation Statistics for September 2021



FILE FOR COST RECOVERY

\$0.00







\$99,998.00

Hours Spent on Investigations

**79** 

## 00 Injuries (FF)

00 Fatalities

**26** Field Hours

53 Office Hours

# STATUS OF INVESTIGATION

5 - Open

1 - Closed

0 - Criminal





| Fire Inve               | Fire Investigations |                             |         |                      |                              |                                   |  |  |  |
|-------------------------|---------------------|-----------------------------|---------|----------------------|------------------------------|-----------------------------------|--|--|--|
| TYPE OF FIRE / INCIDENT | DATE OF INCIDENT    | LOCATION OF INCIDENT        | ZONE    | INVESTIGATION STATUS | INV