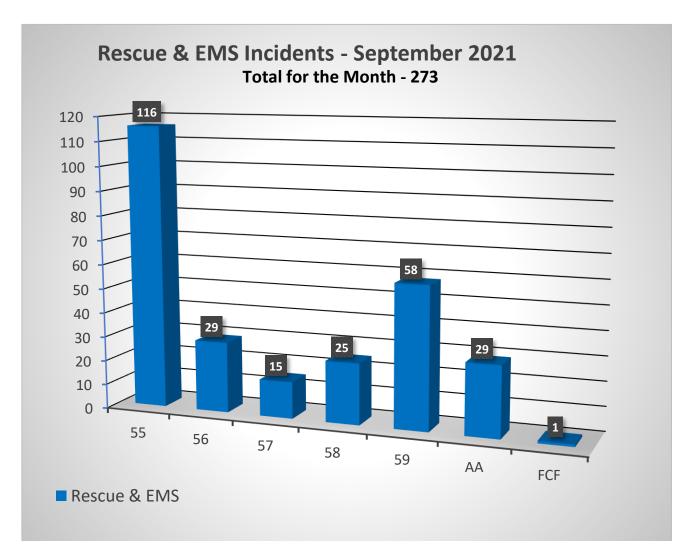

September 2021

**19** Fire Call Types

105 Other Types

**EMS/Rescue 71%** 

273 EMS/Rescue Call Types

TOTAL FIRE LOSS

\$153,523.00

| Incident Type       | Incident Count | Month | Ye | ar   |
|---------------------|----------------|-------|----|------|
| False Alarm         | 1:             | 1     | 9  | 2021 |
| Fire                | 18             | 3     | 9  | 2021 |
| Good Intent         | 64             | 4     | 9  | 2021 |
| Hazardous Condition | •              | 7     | 9  | 2021 |
| Public Service      | 1:             | 1     | 9  | 2021 |
| Rescue & EMS        | 27:            | 3     | 9  | 2021 |
| Special Incident    |                | 2     | 9  | 2021 |
|                     | 38             | 6     |    |      |