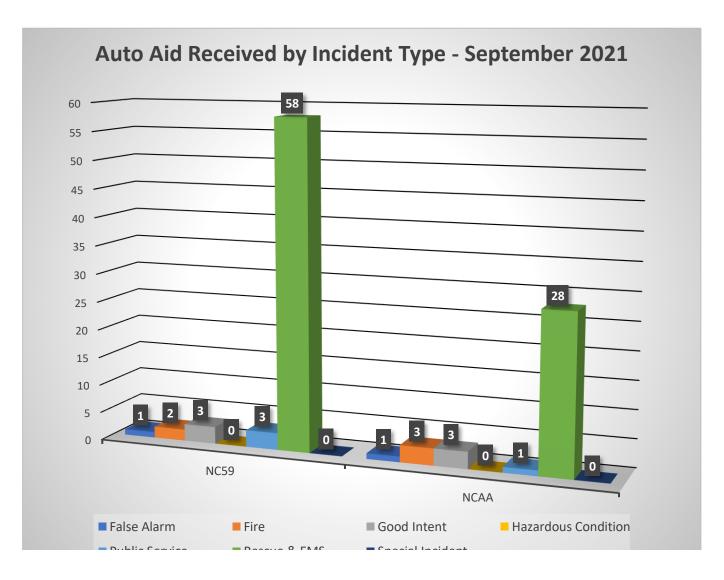

| 468          | 738        | 947              |
| Hazardous Condition (No Fire)                      | 57           | 68         | 75               |
| Overpressure Rupture, Explosion, Overheat(no fire) | 4            | 3          | 12               |
| Rescue & Emergency Medical Service Incident        | 2034         | 1770       | 1872             |
| Service Call                                       | 103          | 83         | 85               |
| Special Incident Type                              | 16           | 19         | 10               |
|                                                    |              |            |                  |
| Total Incidents, Year to Date                      | 3089         | 3066       | 3374             |













### District Overall Fire Investigation Statistics for September 2021



FILE FOR COST RECOVERY

\$0.00







\$99,998.00

Hours Spent on Investigations

**79** 

## 00 Injuries (FF)

00 Fatalities

**26** Field Hours

53 Office Hours

# STATUS OF INVESTIGATION

5 - Open

1 - Closed

0 - Criminal





| Fire Inve               | Fire Investigations |                             |         |                      |                              |                                   |  |  |  |
|-------------------------|---------------------|-----------------------------|---------|----------------------|------------------------------|-----------------------------------|--|--|--|
| TYPE OF FIRE / INCIDENT | DATE OF INCIDENT    | LOCATION OF INCIDENT        | ZONE    | INVESTIGATION STAT