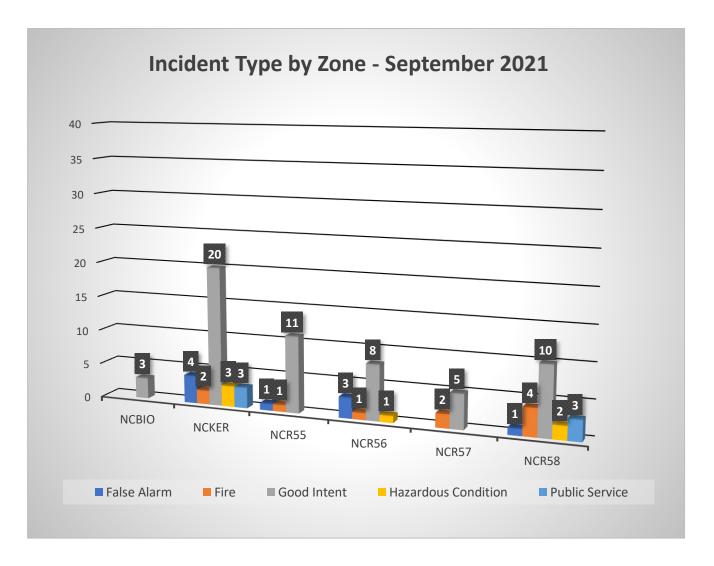

September 2021

**19** Fire Call Types

105 Other Types

**EMS/Rescue 71%** 

273 EMS/Rescue Call Types

TOTAL FIRE LOSS

\$153,523.00

| Incident Type       | Incident Count | Month | Ye | ar   |
|---------------------|----------------|-------|----|------|
| False Alarm         | 1:             | 1     | 9  | 2021 |
| Fire                | 18             | 3     | 9  | 2021 |
| Good Intent         | 64             | 4     | 9  | 2021 |
| Hazardous Condition | •              | 7     | 9  | 2021 |
| Public Service      | 1:             | 1     | 9  | 2021 |
| Rescue & EMS        | 27:            | 3     | 9  | 2021 |
| Special Incident    |                | 2     | 9  | 2021 |
|                     | 38             | 6     |    |      |