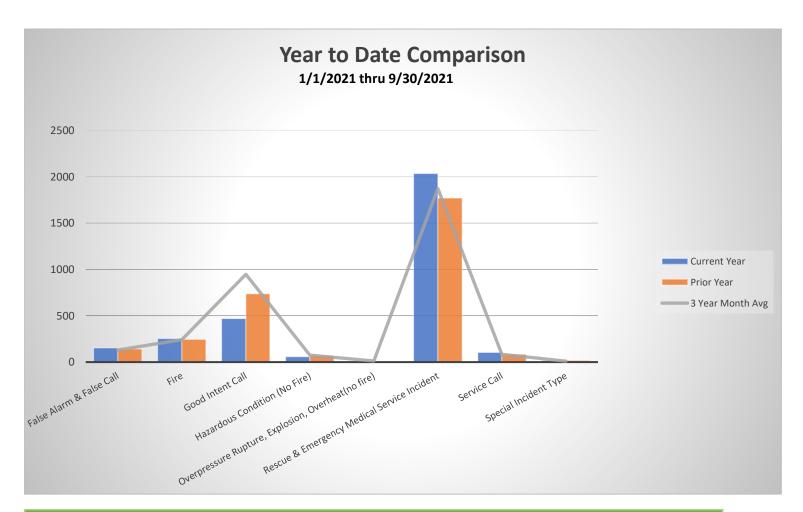

| Incident Type                                      | Current Year | Prior Year | 3 Year Month Avg |
|----------------------------------------------------|--------------|------------|------------------|
| False Alarm & False Call                           | 153          | 141        | 130              |
| Fire                                               | 254          | 244        | 243              |
| Good Intent Call                                   | 468          | 738        | 947              |
| Hazardous Condition (No Fire)                      | 57           | 68         | 75               |
| Overpressure Rupture, Explosion, Overheat(no fire) | 4            | 3          | 12               |
| Rescue & Emergency Medical Service Incident        | 2034         | 1770       | 1872             |
| Service Call                                       | 103          | 83         | 85               |
| Special Incident Type                              | 16           | 19         | 10               |
|                                                    |              |            |                  |
| Total Incidents, Year to Date                      | 3089         | 3066       | 3374             |