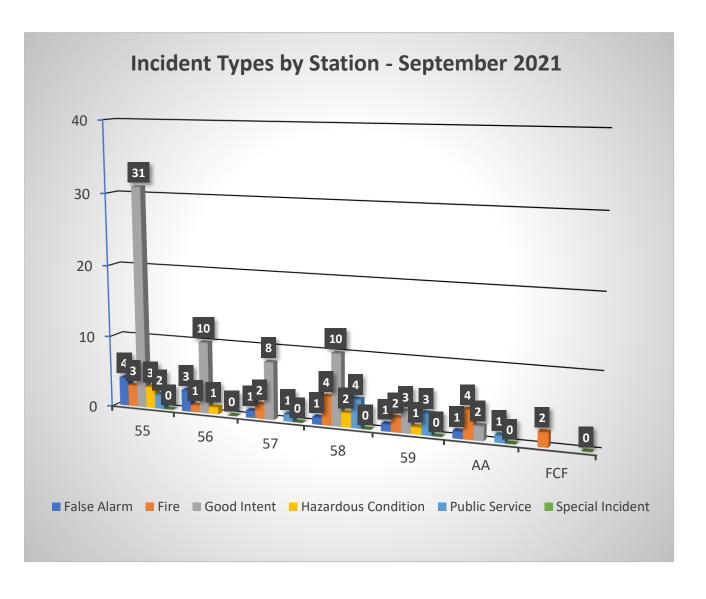

September 2021

**19** Fire Call Types

105 Other Types

**EMS/Rescue 71%** 

273 EMS/Rescue Call Types

TOTAL FIRE LOSS

\$153,523.00

| Incident Type       | Incident Count | Month | Ye | ar   |
|---------------------|----------------|-------|----|------|
| False Alarm         | 1:             | 1     | 9  | 2021 |
| Fire                | 18             | 3     | 9  | 2021 |
| Good Intent         | 64             | 4     | 9  | 2021 |
| Hazardous Condition | •              | 7     | 9  | 2021 |
| Public Service      | 1:             | 1     | 9  | 2021 |
| Rescue & EMS        | 27:            | 3     | 9  | 2021 |
| Special Incident    |                | 2     | 9  | 2021 |
|                     | 38             | 6     |    |      |