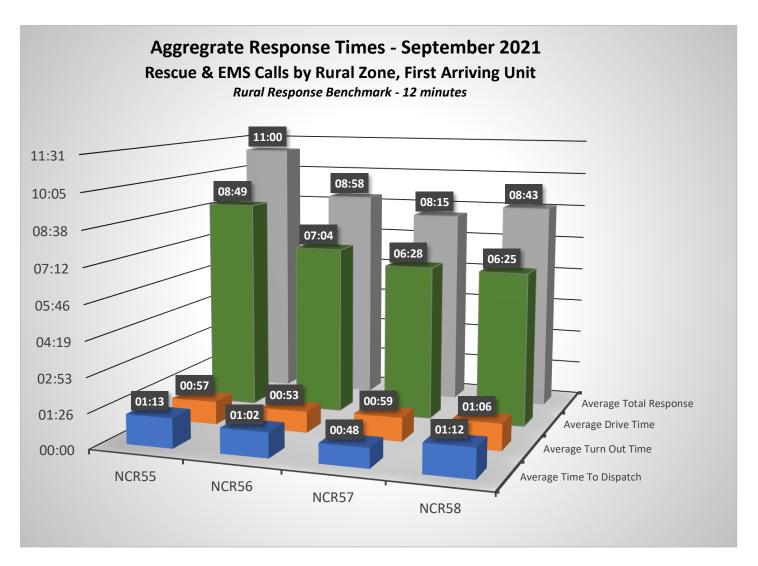

September 2021





**19** Fire Call Types

105 Other Types

**EMS/Rescue 71%** 

273 EMS/Rescue Call Types



TOTAL FIRE LOSS

\$153,523.00











| Incident Type       | Incident Count | Month | Ye | ar   |
|---------------------|----------------|-------|----|------|
| False Alarm         | 1:             | 1     | 9  | 2021 |
| Fire                | 18             | 3     | 9  | 2021 |
| Good Intent         | 64             | 4     | 9  | 2021 |
| Hazardous Condition | •              | 7     | 9  | 2021 |
| Public Service      | 1:             | 1     | 9  | 2021 |
| Rescue & EMS        | 27:            | 3     | 9  | 2021 |
| Special Incident    |                | 2     | 9  | 2021 |
|                     | 38             | 6     |    |      |



































Fire Chief: T

### Incidents by Incident Type - September 2021

| Inc#      | IncidentDateTime | Address                              | IncidentType                          | First Arriving |
|-----------|------------------|--------------------------------------|---------------------------------------|----------------|
| 2021-2931 | 9/15/2021 14:45  | W ASHLAN AVE / N HAYES AVE           | 100 - Fire, other                     | 00:04:38       |
| 2021-2947 | 9/16/2021 18:28  | SB 99 & HERNDON /                    | 100 - Fire, other                     | 00:08:49       |
| 2021-2769 | 9/4/2021 0:50    | 7TH ST / QUINCE ST                   | 111 - Building fire                   | 00:23:31       |
| 2021-2809 | 9/7/2021 6:59    | 4788 N SAFFORD AVE                   | 111