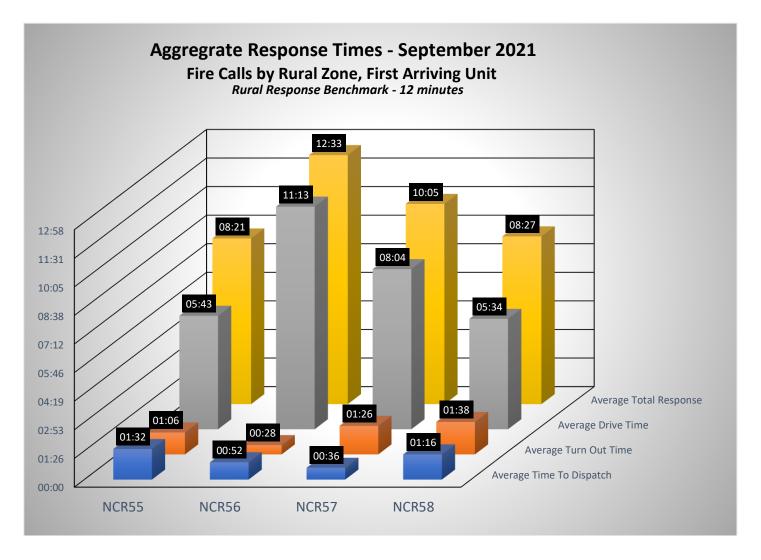

September 2021





**19** Fire Call Types

105 Other Types

**EMS/Rescue 71%** 

273 EMS/Rescue Call Types



TOTAL FIRE LOSS

\$153,523.00











| Incident Type       | Incident Count | Month | Ye | ar   |
|---------------------|----------------|-------|----|------|
| False Alarm         | 1:             | 1     | 9  | 2021 |
| Fire                | 18             | 3     | 9  | 2021 |
| Good Intent         | 64             | 4     | 9  | 2021 |
| Hazardous Condition | •              | 7     | 9  | 2021 |
| Public Service      | 1:             | 1     | 9  | 2021 |
| Rescue & EMS        | 27:            | 3     | 9  | 2021 |
| Special Incident    |                | 2     | 9  | 2021 |
|                     | 38             | 6     |    |      |



































Fire Chief: T

### Incidents by Incident Type - September 2021

| Inc#      | IncidentDateTime | Address                              | IncidentType                          | First Arriving |
|-----------|------------------|--------------------------------------|---------------------------------------|----------------|
| 2021-2931 | 9/15/2021 14:45  | W ASHLAN AVE / N HAYES AVE           | 100 - Fire, other                     | 00:04:38       |
| 2021-2947 | 9/16/2021 18:28  | SB 99 & HERNDON /                    | 100 - Fire, other                     | 00:08:49       |
| 2021-2769 | 9/4/2021 0:50    | 7TH ST / QUINCE ST                   | 111 - Building fire                   | 00:23:31       |
| 2021-2809 | 9/7/2021 6:59    | 4788 N SAFFORD AVE                   | 111 - B