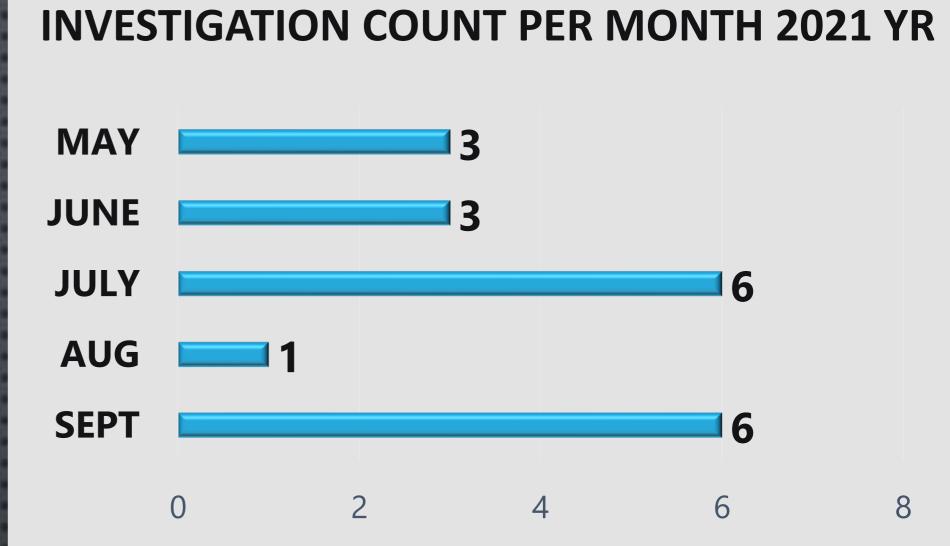

# STATUS OF INVESTIGATION

5 - Open

1 - Closed

0 - Criminal

| Fire Inve               | Fire Investigations |                             |         |                      |                              |                                   |  |  |  |
|-------------------------|---------------------|-----------------------------|---------|----------------------|------------------------------|-----------------------------------|--|--|--|
| TYPE OF FIRE / INCIDENT | DATE OF INCIDENT    | LOCATION OF INCIDENT        | ZONE    | INVESTIGATION STATUS | INVESTIGATION CLASSIFICATION | NOTES                             |  |  |  |
| Structure Fire          | 9/4/2021            | 6555 N. TEILMAN AVE         | NCMetro | Open                 | Undetermined                 | Exterior Garage Fire              |  |  |  |
| Vegetation Fire         | 9/12/2021           | 4722 N Moroa Ave            | NCMetro | Open                 | Undetermined                 | Next to Fig Garden Swim & Racquet |  |  |  |
| Vehicle Fire            | 9/17/2021           | 3105 W Princeton Ave        | NCAA    | Open                 | Incendiary                   | Motor Home                        |  |  |  |
| Structure Fire          | 9/20/2021           | 14460 W California Ave, #33 | NCKer   | Closed               | Accidental                   | Cooking / Grease Fire             |  |  |  |
| Structure Fire          | 9/17/2021           | 17237 W Whitesbridge        | NCKer   | Open                 | Undetermined                 | Vacant Mobile Home                |  |  |  |
| Structure Fire          | 9/30/2021           | 4505 n. Westlawn Ave        | NCRural | Open                 | Undetermined                 | Warehouse                         |  |  |  |
|                         |                     |                             |         | TOTAL: F             | ire Investigations           | 09                                |  |  |  |