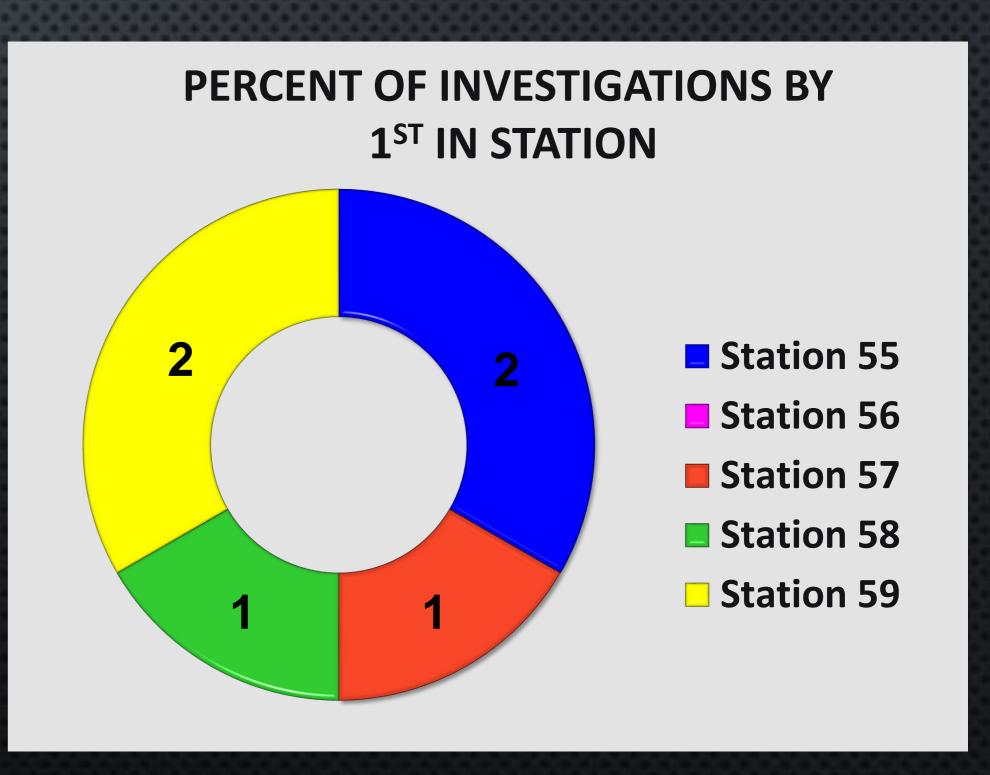

# STATUS OF INVESTIGATION

5 - Open

1 - Closed

0 - Criminal

| Fire Inve               | Fire Investigations |                             |         |                      |                              |                                   |  |  |  |
|-------------------------|---------------------|-----------------------------|---------|----------------------|------------------------------|-----------------------------------|--|--|--|
| TYPE OF FIRE / INCIDENT | DATE OF INCIDENT    | LOCATION OF INCIDENT        | ZONE    | INVESTIGATION STATUS | INVESTIGATION CLASSIFICATION | NOTES                             |  |  |  |
| Structure Fire          | 9/4/2021            | 6555 N. TEILMAN AVE         | NCMetro | Open                 | Undetermined                 | Exterior Garage Fire              |  |  |  |
| Vegetation Fire         | 9/12/2021           | 4722 N Moroa Ave            | NCMetro | Open                 | Undetermined                 | Next to Fig Garden Swim & Racquet |  |  |  |
| Vehicle Fire            | 9/17/2021           | 3105 W Princeton Ave        | NCAA    | Open                 | Incendiary                   | Motor Home                        |  |  |  |
| Structure Fire          | 9/20/2021           | 14460 W California Ave, #33 | NCKer   | Closed               | Accidental                   | Cooking / Grease Fire             |  |  |  |
| Structure Fire          | 9/17/2021           | 17237 W Whitesbridge        | NCKer   | Open                 | Undetermined                 | Vacant Mobile Home                |  |  |  |
| Structure Fire          | 9/30/2021           | 4505 n. Westlawn Ave        | NCRural | Open                 | Undetermined                 | Warehouse                         |  |  |  |
|                         |                     |                             |         | TOTAL: F             | ire Investigations           | 09                                |  |  |  |