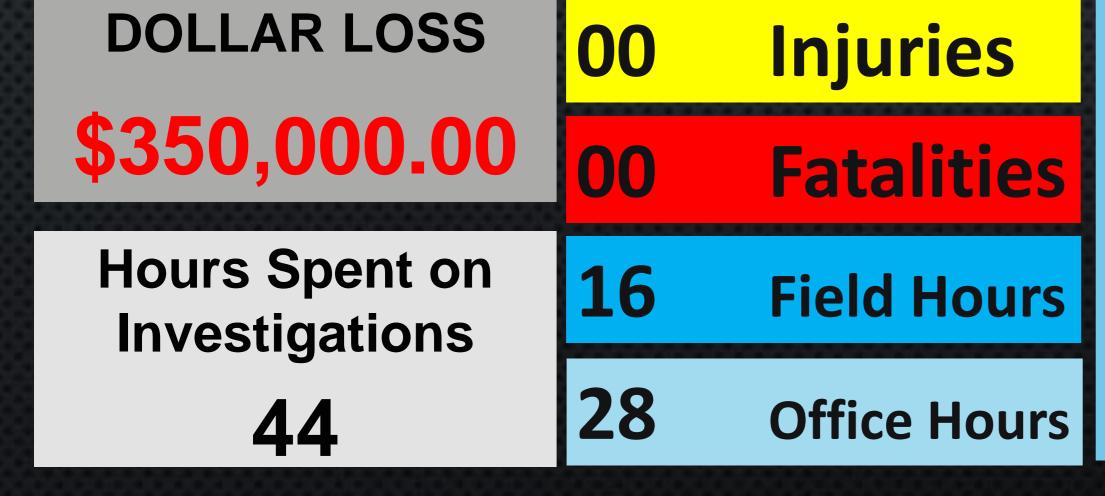

District Overall Fire Investigation Statistics for January 2021

COST RECOVERY

\$0.00

STATUS OF INVESTIGATION

1 - Open 2 - Closed

1 - Criminal

| Fire Inves              | stigation        |                        |       |                         |                              |                  |                                        |
|-------------------------|------------------|------------------------|-------|-------------------------|------------------------------|------------------|----------------------------------------|
| TYPE OF FIRE / INCIDENT | DATE OF INCIDENT | LOCATION OF INCIDENT   | ZONE  | INVESTIGATION<br>STATUS | INVESTIGATION CLASSIFICATION | COST<br>RECOVERY | NOTES                                  |
| Structure Fire          | 1/1/2021         | 5198 E Olive<br>Ave    | NCAA  | Closed                  | Accidental                   | No               | Christmas tree/lights                  |
| Structure Fire          | 1/2/2021         | 5198 E Olive<br>Ave    | NCAA  | Closed                  | Accidental                   | No               | Rekindle fire in attic                 |
| Structure Fire          | 1/26/2021        | 12613 H St.<br>(Biola) | NCBio | Open                    | Incendiary                   | No               | Intentional fire in kitchen & bathroom |
|                         |                  |                        | 03    |                         |                              |                  |                                        |