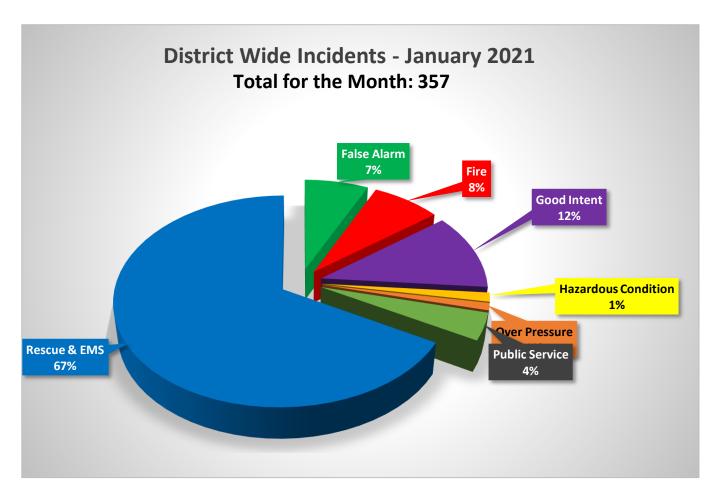

| Incident Type              | Incident Count | Month | Υ | ear  |
|----------------------------|----------------|-------|---|------|
| False Alarm                |                | 25    | 1 | 2021 |
| Fire                       |                | 27    | 1 | 2021 |
| Good Intent                |                | 42    | 1 | 2021 |
| <b>Hazardous Condition</b> |                | 5     | 1 | 2021 |
| Over Pressure              |                | 4     | 1 | 2021 |
| Public Service             |                | 15    | 1 | 2021 |
| Rescue & EMS               | 2              | 39    | 1 | 2021 |
|                            | 3              | 57    |   |      |