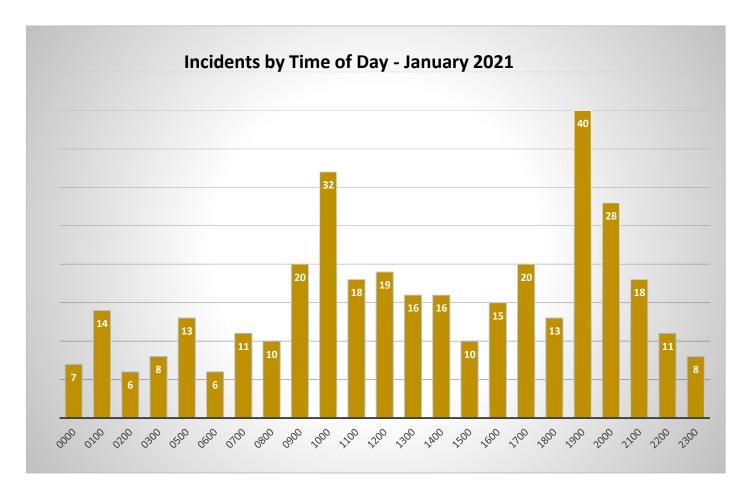

## Incidents by Incident Type - January 2021

| Inc # | IncidentDateTime | Address                              | IncidentType                                       | First Arriving |
|-------|------------------|--------------------------------------|----------------------------------------------------|----------------|
| 18    | 1/2/2021 7:18    | N BRYAN AVE / W CLINTON AVE          | 100 - Fire, other                                  | 00:05:38       |
| 17    | 1/1/2021 19:00   | 5184 W OLIVE AVE                     | 111 - Building fire                                | 00:03:24       |
| 21    | 1/2/2021 1:27    | 5184 W OLIVE AVE                     | 111 - Building fire                                | 00:00:04       |
| 273   | 1/26/2021 13:44  | 12613 H ST                           | 111 - Building fire                                | 00:01:27       |
| 145   | 1/13/2021 12:56  | 16035 W KEARNEY BLVD                 | 113 - Cooking fire, confined to container          | 00:04:03       |
| 4     | 1/1/2021 3:18    | S MADERA AVE / W COMMERCE WAY        | 131 - Passenger vehicle fire                       | 00:04:30       |
| 68    | 1/6/2021 2:34    | W DUDLEY AVE / N PLEASANT AVE        | 131 - Passenger vehicle fire                       | 00:04:33       |
| 72    | 1/6/2021 10:01   | W BELMONT AVE / N CORNELIA AVE       | 131 - Passenger vehicle fire                       | 00:08:54       |
| 109   | 1/9/2021 5:31    | W MCKINLEY AVE / N MONROE AVE        | 131 - Passenger vehicle fire                       | 00:06:43       |
| 135   | 1/12/2021 0:34   | N CHATEAU FRESNO AVE / W SHIELDS AVE | 131 - Passenger vehicle fire                       | 00:06:04       |
| 190   | 1/18/2021 12:23  | S GRANTLAND AVE / W JENSEN AVE       | 131 - Passenger vehicle fire                       | 00:04:47       |
| 213   | 1/20/2021 12:39  | HIGHWAY 180 /                        | 131 - Passenger vehicle fire                       | 00:12:51       |
| 86    | 1/7/2021 10:34   | 19250 W NORTH AVE                    | 138 - Off-road vehicle or heavy equipment fire     | 00:09:52       |
| 265   | 1/25/2021 10:56  | W CHURCH AVE / S BISHOP AVE          | 140 - Natural vegetation fire, other               | 00:06:50       |
| 319   | 1/29/2021 18:41  | 0 HWY-99 OFF RAMP SB & W HERNDON AVE | 140 - Natural vegetation fire, other               | 00:07:57       |
| 63    | 1/5/2021 20:11   | 2130 S MADERA AVE                    | 151 - Outside rubbish, trash or waste fire         | 00:06:05       |
| 92    | 1/7/2021 15:37   | 2105 W BELMONT AVE                   | 154 - Dumpster or other outside trash receptacle f | 00:05:31       |
| 36    | 1/4/2021 7:56    | W BELMONT AVE / N MARKS AVE          | 160 - Special outside fire, other                  | 00:09:36       |
| 96    | 1/8/2021 5:22    | 476 S VALENTINE AVE                  | 160 - Special outside fire, other                  | 00:09:50       |
| 172   | 1/16/2021 20:18  | 11782 W JENSEN AVE                   | 160 - Special outside fire, other                  | 00:10:49       |
| 233   | 1/21/2021 17:28  | 3146 W MCKINLEY AVE                  | 160 - Special outside fire, other                  | 00:10:28       |
| 280   | 1/27/2021 5:04   | 4755 W LINCOLN AVE                   | 160 - Special outside fire, other                  | 00:12:29       |
| 340   | 1/31/2021 17:50  | S BISHOP AVE / W CENTRAL AVE         | 160 - Special outside fire, other                  | 00:18:52       |