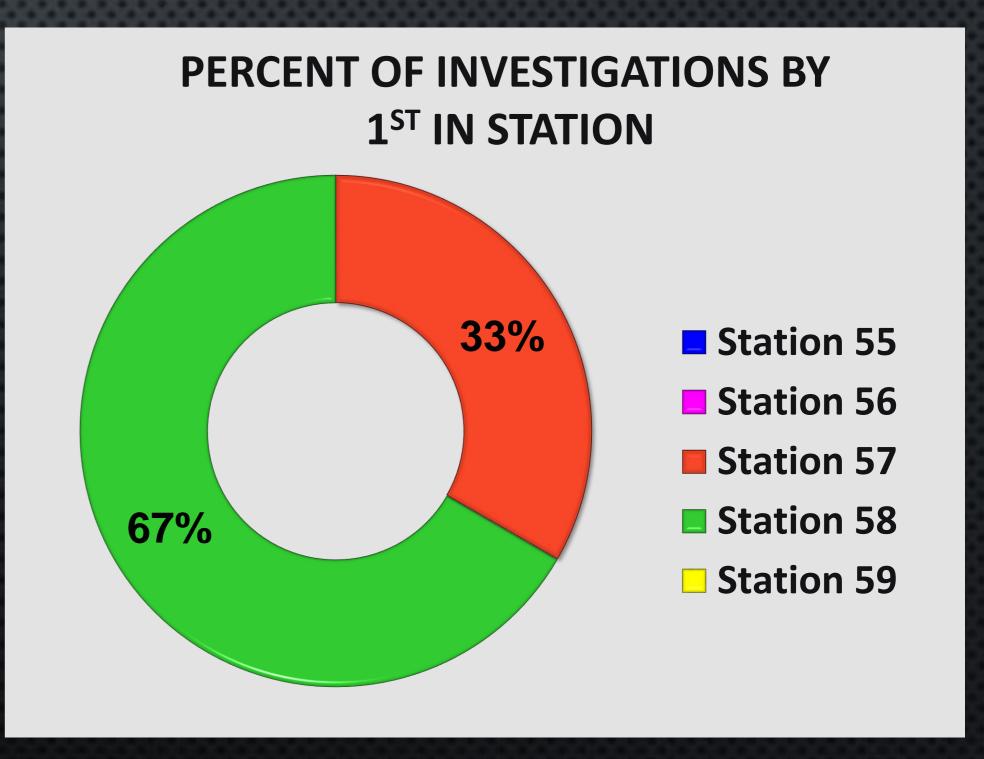

District Overall Fire Investigation Statistics for January 2021

COST RECOVERY

\$0.00

STATUS OF INVESTIGATION

1 - Open 2 - Closed

1 - Criminal

| Fire Inves              | stigation        |                        |       |                         |                              |                  |                                        |
|-------------------------|------------------|------------------------|-------|-------------------------|------------------------------|------------------|----------------------------------------|
| TYPE OF FIRE / INCIDENT | DATE OF INCIDENT | LOCATION OF INCIDENT   | ZONE  | INVESTIGATION<br>STATUS | INVESTIGATION CLASSIFICATION | COST<br>RECOVERY | NOTES                                  |
| Structure Fire          | 1/1/2021         | 5198 E Olive<br>Ave    | NCAA  | Closed                  | Accidental                   | No               | Christmas tree/lights                  |
| Structure Fire          | 1/2/2021         | 5198 E Olive<br>Ave    | NCAA  | Closed                  | Accidental                   | No               | Rekindle fire in attic                 |
| Structure Fire          | 1/26/2021        | 12613 H St.<br>(Biola) | NCBio | Open                    | Incendiary                   | No               | Intentional fire in kitchen & bathroom |
|                         |                  |                        | 03    |                         |                              |                  |                                        |