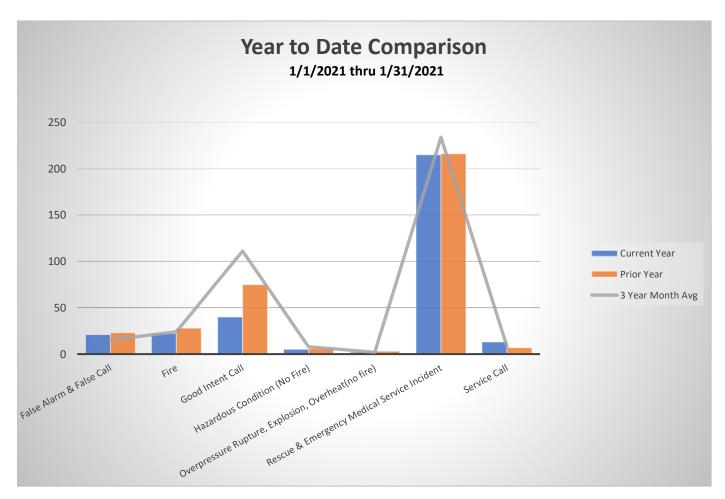

| Incident Type                                      | Current Year | Prior Year | 3 Year Month Avg |
|----------------------------------------------------|--------------|------------|------------------|
| False Alarm & False Call                           | 21           | 23         | 15               |
| Fire                                               | 22           | 28         | 24               |
| Good Intent Call                                   | 40           | 75         | 111              |
| Hazardous Condition (No Fire)                      | 5            | 6          | 8                |
| Overpressure Rupture, Explosion, Overheat(no fire) | 2            | 3          | 2                |
| Rescue & Emergency Medical Service Incident        | 215          | 216        | 234              |
| Service Call                                       | 13           | 7          | 8                |
|                                                    |              |            |                  |
| Total Incidents, Year to Date                      | 318          | 358        | 402              |