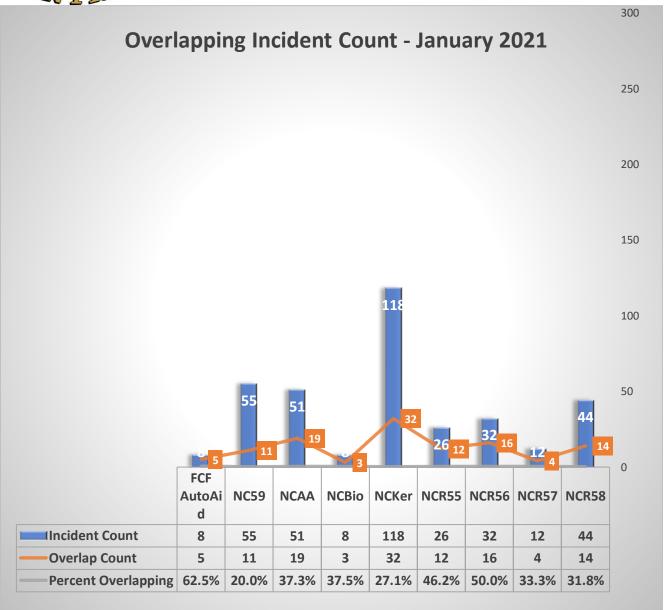

### Outlier Incidents - January 2021

| Inc# | IncidentDateTime | Address                              | City        | IncidentType                                       | + Sec | Overlap |
|------|------------------|--------------------------------------|-------------|----------------------------------------------------|-------|---------|
| 4    | 1/1/21           | S MADERA AVE / W COMMERCE WAY        | Kerman      | 131 - Passenger vehicle fire                       | 684   | No      |
| 4    | 1/1/21           | S MADERA AVE / W COMMERCE WAY        | Kerman      | 131 - Passenger vehicle fire                       | 684   | No      |
| 4    | 1/1/21           | S MADERA AVE / W COMMERCE WAY        | Kerman      | 131 - Passenger vehicle fire                       | 350   | No      |
| 4    | 1/1/21           | S MADERA AVE / W COMMERCE WAY        | Kerman      | 131 - Passenger vehicle fire                       | 350   | No      |
| 4    | 1/1/21           | S MADERA AVE / W COMMERCE WAY        | Kerman      | 131 - Passenger vehicle fire                       | 684   | No      |
| 4    | 1/1/21           | S MADERA AVE / W COMMERCE WAY        | Kerman      | 131 - Passenger vehicle fire                       | 684   | No      |
| 4    | 1/1/21           | S MADERA AVE / W COMMERCE WAY        | Kerman      | 131 - Passenger vehicle fire                       | 350   | No      |
| 4    | 1/1/21           | S MADERA AVE / W COMMERCE WAY        | Kerman      | 131 - Passenger vehicle fire                       | 350   | No      |
| 17   | 1/1/21           | 5184 W OLIVE AVE                     | Fresno      | 111 - Building fire                                | 559   | No      |
| 17   | 1/1/21           | 5184 W OLIVE AVE                     | Fresno      | 111 - Building fire                                | 559   | No      |
| 17   | 1/1/21           | 5184 W OLIVE AVE                     | Fresno      | 111 - Building fire                                | 348   | No      |
| 17   | 1/1/21           | 5184 W OLIVE AVE                     | Fresno      | 111 - Building fire                                | 348   | No      |
| 17   | 1/1/21           | 5184 W OLIVE AVE                     | Fresno      | 111 - Building fire                                | 559   | No      |
| 17   | 1/1/21           | 5184 W OLIVE AVE                     | Fresno      | 111 - Building fire                                | 559   | No      |
| 17   | 1/1/21           | 5184 W OLIVE AVE                     | Fresno      | 111 - Building fire                                | 348   | No      |
| 17   | 1/1/21           | 5184 W OLIVE AVE                     | Fresno      | 111 - Building fire                                | 348   | No      |
| 21   | 1/2/21           | 5184 W OLIVE AVE                     | Fresno      | 111 - Building fire                                | 115   | No      |
| 21   | 1/2/21           | 5184 W OLIVE AVE                     | Fresno      | 111 - Building fire                                | 389   | No      |
| 21   | 1/2/21           | 5184 W OLIVE AVE                     | Fresno      | 111 - Building fire                                | 159   | No      |
| 21   | 1/2/21           | 5184 W OLIVE AVE                     | Fresno      | 111 - Building fire                                | 633   | No      |
| 21   | 1/2/21           | 5184 W OLIVE AVE                     | Fresno      | 111 - Building fire                                | 276   | No      |
| 21   | 1/2/21           | 5184 W OLIVE AVE                     | Fresno      | 111 - Building fire                                | 4     | No      |
| 20   | 1/2/21           | 21900 CALIFORNIA AVE                 | San Joaquin | 311 - Medical assist, assist EMS crew              | 735   | Yes     |
| 22   | 1/2/21           | S BUTTE AVE / W CLAYTON AVE          | Kerman      | 322 - Motor vehicle accident with injuries         | 597   | No      |
| 33   | 1/3/21           | 2367 N SELLAND AVE                   | Fresno      | 700 - False alarm or false call, other             | 40    | No      |
| 36   | 1/4/21           | W BELMONT AVE / N MARKS AVE          | Fresno      | 160 - Special outside fire, other                  | 36    | No      |
| 100  | 1/8/21           | 0 HWY-99 OFF RAMP SB & W HERNDON AVE | Fresno      | 622 - No incident found on arrival at dispatch add | 298   | No      |
| 100  | 1/8/21           | 0 HWY-99 OFF RAMP SB & W HERNDON AVE | Fresno      | 622 - No incident found on arrival at dispatch add | 335   | No      |
| 101  | 1/8/21           | N JAMES RD / W WHITESBRIDGE RD       | Kerman      | 311 - Medical assist, assist EMS crew              | 48    | Yes     |
| 104  | 1/8/21           | 11TH ST / COLORADO AVE               | San Joaquin | 311 - Medical assist, assist EMS crew              | 671   | No      |
| 106  | 1/8/21           | N VALENTINE AVE / W DUDLEY AVE       | Fresno      | 352 - Extrication of victim(s) from vehicle        | 134   | No      |
| 106  | 1/8/21           | N VALENTINE AVE / W DUDLEY AVE       | Fresno      | 352 - Extrication of victim(s) from vehicle        | 140   | No      |
| 142  | 1/13/21          | 7450 W SHAW AVE                      | Fresno      | 550 - Public service assistance, other             | 245   | No      |
| 145  | 1/13/21          | 16035 W KEARNEY BLVD                 | Kerman      | 113 - Cooking fire, confined to container          | 303   | No      |
| 164  | 1/15/21          | 1072 S VINELAND AVE                  | Kerman      | 321 - EMS call, excluding vehicle accident with in | 89    | No      |
| 184  | 1/17/21          | 5878 W HAMPTON WAY                   | Fresno      | 700 - False alarm or false call, other             | 149   | No      |
| 190  | 1/18/21          | S GRANTLAND AVE / W JENSEN AVE       | Fresno      | 131 - Passenger vehicle fire                       | 99    | No      |
| 207  | 1/19/21          | 4565 N 5TH AVE                       | Biola       | 311 - Medical assist, assist EMS crew              | 192   | Yes     |
| 213  | 1/20/21          | HIGHWAY 180 /                        | Fresno      | 131 - Passenger vehicle fire                       | 216   | No      |
| 221  | 1/20/21          | 2136 N LEAD AVE                      | Fresno      | 412 - Gas leak (natural gas or LPG)                | 214   | No      |
| 233  | 1/21/21          | 3146 W MCKINLEY AVE                  | Fresno      | 160 - Special outside fire, other                  | 170   | No      |
| 233  | 1/21/21          | 3146 W MCKINLEY AVE                  | Fresno      | 160 - Special outside fire, other                  | 312   | No      |
| 242  | 1/22/21          | N ROLINDA AVE / W SHAW AVE           | Fresno      | 172 - Cultivated orchard or vineyard fire          | 403   | No      |

| 242 | 1/22/21 | N ROLINDA AVE / W SHAW AVE      | Fresno | 172 - Cultivated orchard or vineyard fire          | 405 | No  |
|-----|---------|---------------------------------|--------|----------------------------------------------------|-----|-----|
| 248 | 1/23/21 | 4647 W HAMMOND AVE              | Fresno | 531 - Smoke or odor removal                        | 21  | No  |
| 254 | 1/24/21 | E ST / SUSAN AVE                | Kerman | 321 - EMS call, excluding vehicle accident with in | 378 | Yes |
| 256 | 1/25/21 | 709 S 7TH ST                    | Kerman | 321 - EMS call, excluding vehicle accident with in | 377 | No  |
| 261 | 1/25/21 | 1072 S VINELAND AVE             | Kerman | 321 - EMS call, excluding vehicle accident with in | 591 | Yes |
| 273 | 1/26/21 | 12613 H ST                      | Biola  | 111 - Building fire                                | 203 | Yes |
| 273 | 1/26/21 | 12613 H ST                      | Biola  | 111 - Building fire                                | 170 | Yes |
| 273 | 1/26/21 | 12613 H ST                      | Biola  | 111 - Building fire                                | 112 | Yes |
| 280 | 1/27/21 | 4755 W LINCOLN AVE              | Fresno | 160 - Special outside fire, other                  | 367 | No  |
| 279 | 1/27/21 | 718 S 2ND ST                    | Kerman | 321 - EMS call, excluding vehicle accident with in | 938 | Yes |
| 306 | 1/28/21 | W BELMONT AVE / N LAFAYETTE AVE | Fresno | 520 - Water problem, other                         | 270 | No  |
| 333 | 1/30/21 | 1361 N 8TH ST                   | Fresno | 311 - Medical assist, assist EMS crew              | 220 | No  |
| 340 | 1/31/21 | S BISHOP AVE / W CENTRAL AVE    | Fresno | 160 - Special outside fire, other                  | 219 | No  |
| 340 | 1/31/21 | S BISHOP AVE / W CENTRAL AVE    | Fresno | 160 - Special outside fire, other                  | 219 | No  |
|     |         |                                 |        |                                                    |     |     |