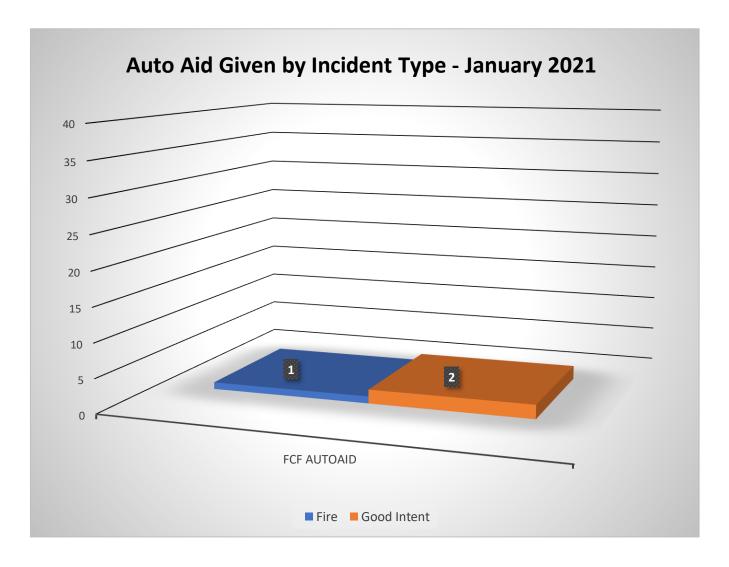

| Incident Type              | Incident Count | Month | Υ | ear  |
|----------------------------|----------------|-------|---|------|
| False Alarm                |                | 25    | 1 | 2021 |
| Fire                       |                | 27    | 1 | 2021 |
| Good Intent                |                | 42    | 1 | 2021 |
| <b>Hazardous Condition</b> |                | 5     | 1 | 2021 |
| Over Pressure              |                | 4     | 1 | 2021 |
| Public Service             |                | 15    | 1 | 2021 |
| Rescue & EMS               | 2              | 39    | 1 | 2021 |
|                            | 3              | 57    |   |      |