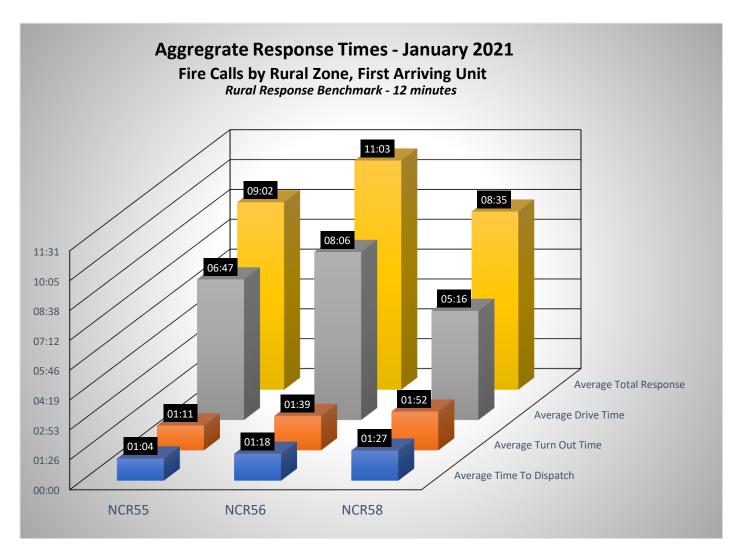

| Incident Type              | Incident Count | Month | Υ | ear  |
|----------------------------|----------------|-------|---|------|
| False Alarm                |                | 25    | 1 | 2021 |
| Fire                       |                | 27    | 1 | 2021 |
| Good Intent                |                | 42    | 1 | 2021 |
| <b>Hazardous Condition</b> |                | 5     | 1 | 2021 |
| Over Pressure              |                | 4     | 1 | 2021 |
| Public Service             |                | 15    | 1 | 2021 |
| Rescue & EMS               | 2              | 39    | 1 | 2021 |
|                            | 3              | 57    |   |      |