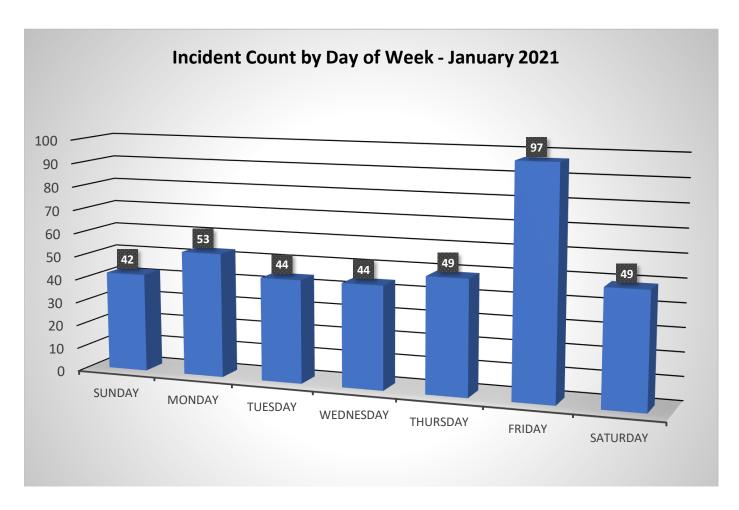

| Incident Type              | Incident Count | Month | Υ | ear  |
|----------------------------|----------------|-------|---|------|
| False Alarm                |                | 25    | 1 | 2021 |
| Fire                       |                | 27    | 1 | 2021 |
| Good Intent                |                | 42    | 1 | 2021 |
| <b>Hazardous Condition</b> |                | 5     | 1 | 2021 |
| Over Pressure              |                | 4     | 1 | 2021 |
| Public Service             |                | 15    | 1 | 2021 |
| Rescue & EMS               | 2              | 39    | 1 | 2021 |
|                            | 3              | 57    |   |      |

| Incident Type                                      | Current Year | Prior Year | 3 Year Month Avg |
|----------------------------------------------------|--------------|------------|------------------|
| False Alarm & False Call                           | 21           | 23         | 15               |
| Fire                                               | 22           | 28         | 24               |
| Good Intent Call                                   | 40           | 75         | 111              |
| Hazardous Condition (No Fire)                      | 5            | 6          | 8                |
| Overpressure Rupture, Explosion, Overheat(no fire) | 2            | 3          | 2                |
| Rescue & Emergency Medical Service Incident        | 215          | 216        | 234              |
| Service Call                                       | 13           | 7          | 8                |
|                                                    |              |            |                  |
| Total Incidents, Year to Date                      | 318          | 358        | 402              |