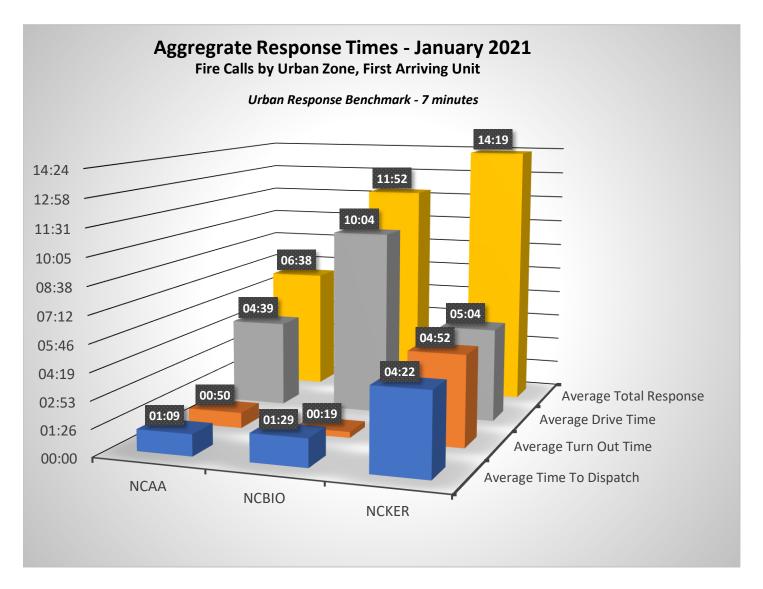

| Incident Type              | Incident Count | Month | Υ | ear  |
|----------------------------|----------------|-------|---|------|
| False Alarm                |                | 25    | 1 | 2021 |
| Fire                       |                | 27    | 1 | 2021 |
| Good Intent                |                | 42    | 1 | 2021 |
| <b>Hazardous Condition</b> |                | 5     | 1 | 2021 |
| Over Pressure              |                | 4     | 1 | 2021 |
| Public Service             |                | 15    | 1 | 2021 |
| Rescue & EMS               | 2              | 39    | 1 | 2021 |
|                            | 3              | 57    |   |      |