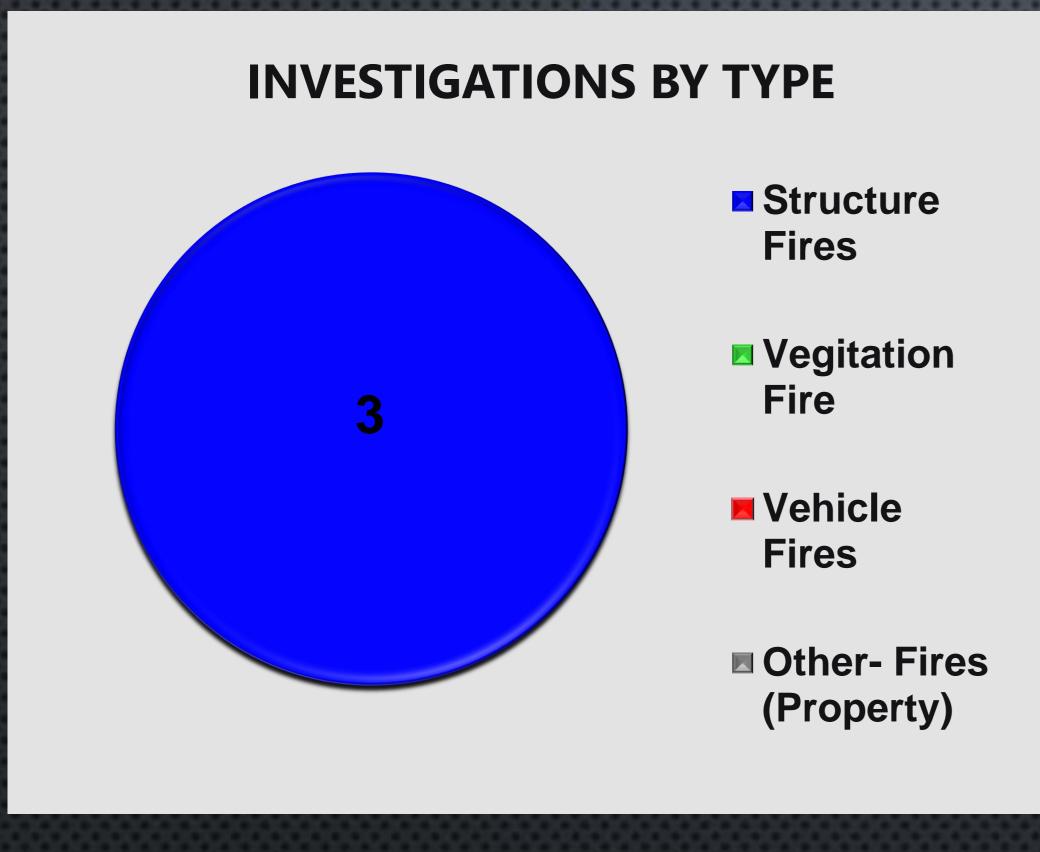

District Overall Fire Investigation Statistics for January 2021

COST RECOVERY

\$0.00

STATUS OF INVESTIGATION

1 - Open 2 - Closed

1 - Criminal

| Fire Inves              | stigation        |                        |       |                         |                              |                  |                                        |
|-------------------------|------------------|------------------------|-------|-------------------------|------------------------------|------------------|----------------------------------------|
| TYPE OF FIRE / INCIDENT | DATE OF INCIDENT | LOCATION OF INCIDENT   | ZONE  | INVESTIGATION<br>STATUS | INVESTIGATION CLASSIFICATION | COST<br>RECOVERY | NOTES                                  |
| Structure Fire          | 1/1/2021         | 5198 E Olive<br>Ave    | NCAA  | Closed                  | Accidental                   | No               | Christmas tree/lights                  |
| Structure Fire          | 1/2/2021         | 5198 E Olive<br>Ave    | NCAA  | Closed                  | Accidental                   | No               | Rekindle fire in attic                 |
| Structure Fire          | 1/26/2021        | 12613 H St.<br>(Biola) | NCBio | Open                    | Incendiary                   | No               | Intentional fire in kitchen & bathroom |
|                         |                  |                        | 03    |                         |                              |                  |                                        |