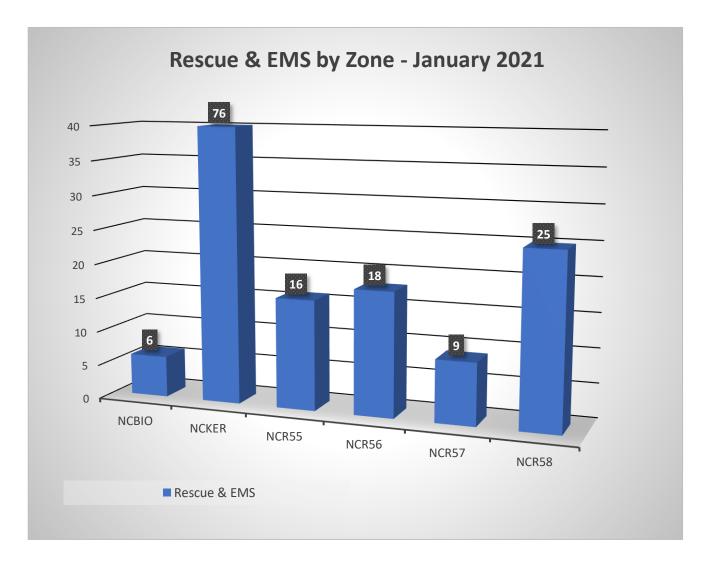

| Incident Type              | Incident Count | Month | Υ | ear  |
|----------------------------|----------------|-------|---|------|
| False Alarm                |                | 25    | 1 | 2021 |
| Fire                       |                | 27    | 1 | 2021 |
| Good Intent                |                | 42    | 1 | 2021 |
| <b>Hazardous Condition</b> |                | 5     | 1 | 2021 |
| Over Pressure              |                | 4     | 1 | 2021 |
| Public Service             |                | 15    | 1 | 2021 |
| Rescue & EMS               | 2              | 39    | 1 | 2021 |
|                            | 3              | 57    |   |      |