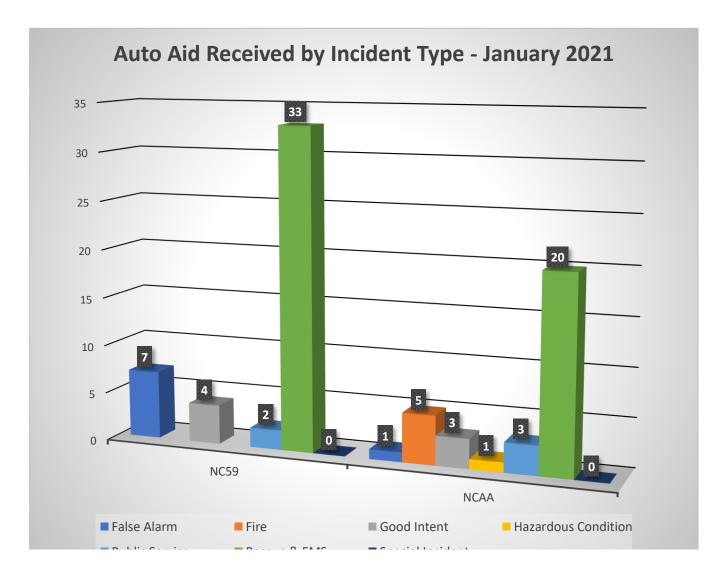

| Incident Type              | Incident Count | Month | Υ | ear  |
|----------------------------|----------------|-------|---|------|
| False Alarm                |                | 25    | 1 | 2021 |
| Fire                       |                | 27    | 1 | 2021 |
| Good Intent                |                | 42    | 1 | 2021 |
| <b>Hazardous Condition</b> |                | 5     | 1 | 2021 |
| Over Pressure              |                | 4     | 1 | 2021 |
| Public Service             |                | 15    | 1 | 2021 |
| Rescue & EMS               | 2              | 39    | 1 | 2021 |
|                            | 3              | 57    |   |      |