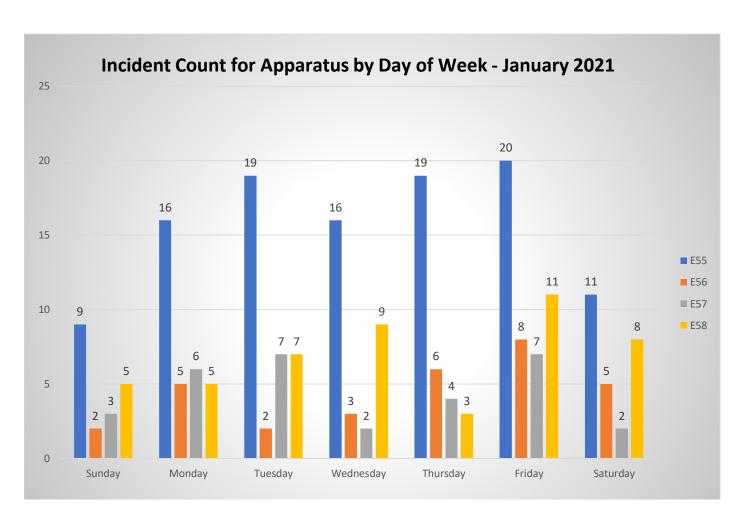

other                  | 367 | No  |
| 279 | 1/27/21 | 718 S 2ND ST                    | Kerman | 321 - EMS call, excluding vehicle accident with in | 938 | Yes |
| 306 | 1/28/21 | W BELMONT AVE / N LAFAYETTE AVE | Fresno | 520 - Water problem, other                         | 270 | No  |
| 333 | 1/30/21 | 1361 N 8TH ST                   | Fresno | 311 - Medical assist, assist EMS crew              | 220 | No  |
| 340 | 1/31/21 | S BISHOP AVE / W CENTRAL AVE    | Fresno | 160 - Special outside fire, other                  | 219 | No  |
| 340 | 1/31/21 | S BISHOP AVE / W CENTRAL AVE    | Fresno | 160 - Special outside fire, other                  | 219 | No  |
|     |         |                                 |        |                                                    |     |     |

















| Incident Type                                      | Current Year | Prior Year | 3 Year Month Avg |
|----------------------------------------------------|--------------|------------|------------------|
| False Alarm & False Call                           | 21           | 23         | 15               |
| Fire                                               | 22           | 28         | 24               |
| Good Intent Call                                   | 40           | 75         | 111              |
| Hazardous Condition (No Fire)                      | 5            | 6          | 8                |
| Overpressure Rupture, Explosion, Overheat(no fire) | 2            | 3          | 2                |
| Rescue & Emergency Medical Service Incident        | 215          | 216