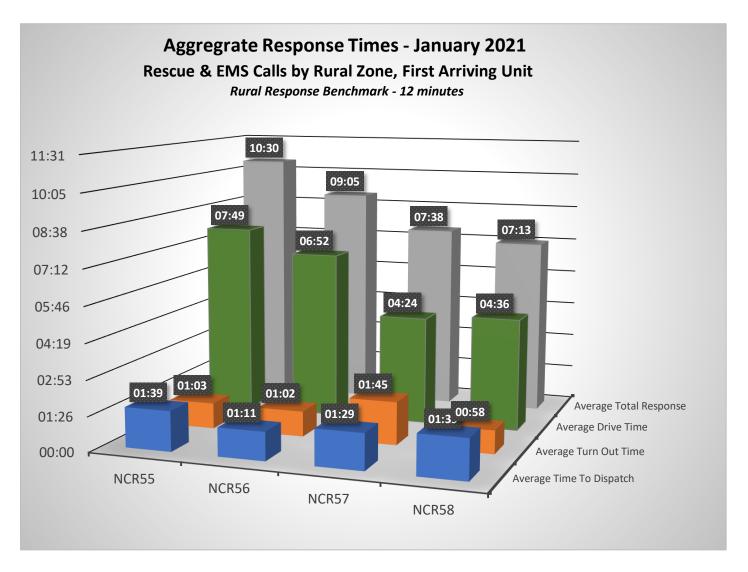

| Incident Type              | Incident Count | Month | Υ | ear  |
|----------------------------|----------------|-------|---|------|
| False Alarm                |                | 25    | 1 | 2021 |
| Fire                       |                | 27    | 1 | 2021 |
| Good Intent                |                | 42    | 1 | 2021 |
| <b>Hazardous Condition</b> |                | 5     | 1 | 2021 |
| Over Pressure              |                | 4     | 1 | 2021 |
| Public Service             |                | 15    | 1 | 2021 |
| Rescue & EMS               | 2              | 39    | 1 | 2021 |
|                            | 3              | 57    |   |      |



































Fire Chief: Ti

## Incidents by Incident Type - January 2021

| Inc # | IncidentDateTime | Address                              | IncidentType                                       | First Arriving |
|-------|------------------|--------------------------------------|----------------------------------------------------|----------------|
| 18    | 1/2/2021 7:18    | N BRYAN AVE / W CLINTON AVE          | 100 - Fire, other                                  | 00:05:38       |
| 17    | 1/1/2021 19:00   | 5184 W OLIVE AVE                     | 111 - Building fire                                | 00:03:24       |
| 21    | 1/2/2021 1:27    | 5184 W OLIVE AVE                     | 111 - Building fire                                | 00:00:04       |
| 273   | 1/26/2021 13:44  | 126