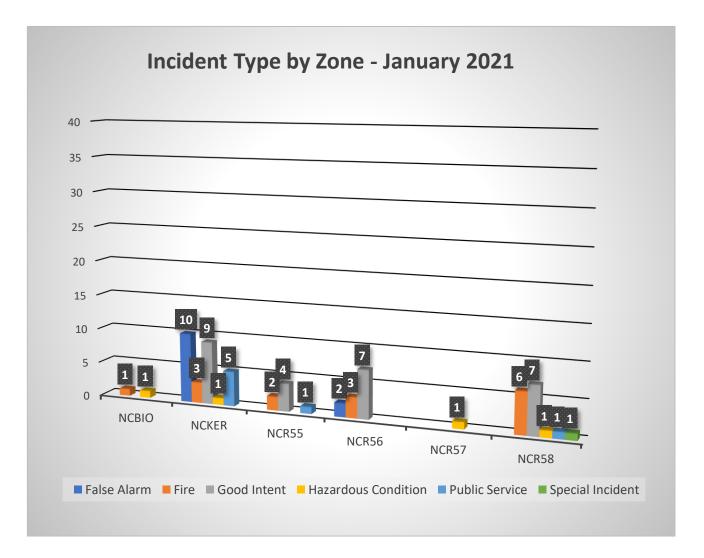

District Overall Fire Investigation Statistics for January 2021

COST RECOVERY

\$0.00

STATUS OF INVESTIGATION

1 - Open 2 - Closed

1 - Criminal

| Fire Inves              | stigation        |                        |       |                         |                              |                  |                                        |
|-------------------------|------------------|------------------------|-------|-------------------------|------------------------------|------------------|----------------------------------------|
| TYPE OF FIRE / INCIDENT | DATE OF INCIDENT | LOCATION OF INCIDENT   | ZONE  | INVESTIGATION<br>STATUS | INVESTIGATION CLASSIFICATION | COST<br>RECOVERY | NOTES                                  |
| Structure Fire          | 1/1/2021         | 5198 E Olive<br>Ave    | NCAA  | Closed                  | Accidental                   | No               | Christmas tree/lights                  |
| Structure Fire          | 1/2/2021         | 5198 E Olive<br>Ave    | NCAA  | Closed                  | Accidental                   | No               | Rekindle fire in attic                 |
| Structure Fire          | 1/26/2021        | 12613 H St.<br>(Biola) | NCBio | Open                    | Incendiary                   | No               | Intentional fire in kitchen & bathroom |
|                         |                  |                        | 03    |                         |                              |                  |                                        |