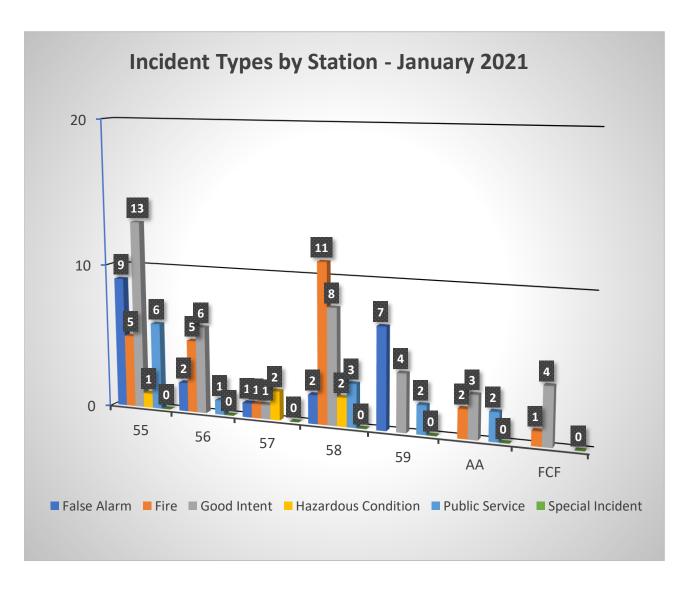

| Incident Type              | Incident Count | Month | Υ | ear  |
|----------------------------|----------------|-------|---|------|
| False Alarm                |                | 25    | 1 | 2021 |
| Fire                       |                | 27    | 1 | 2021 |
| Good Intent                |                | 42    | 1 | 2021 |
| <b>Hazardous Condition</b> |                | 5     | 1 | 2021 |
| Over Pressure              |                | 4     | 1 | 2021 |
| Public Service             |                | 15    | 1 | 2021 |
| Rescue & EMS               | 2              | 39    | 1 | 2021 |
|                            | 3              | 57    |   |      |