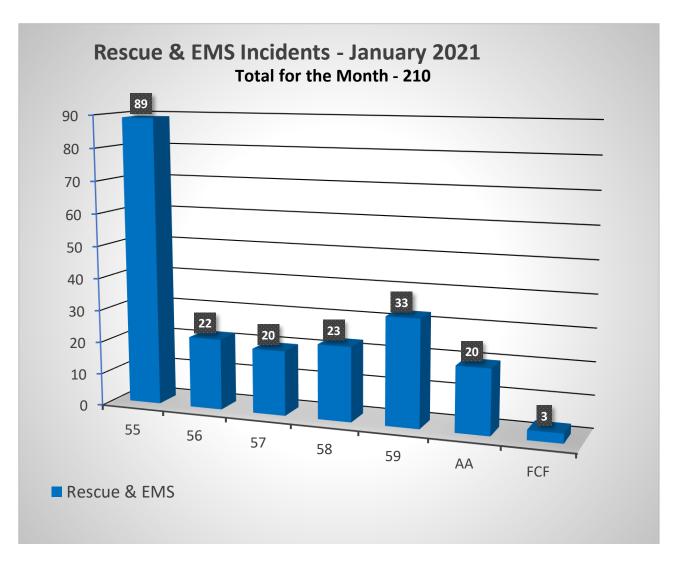

| Incident Type                                      | Current Year | Prior Year | 3 Year Month Avg |
|----------------------------------------------------|--------------|------------|------------------|
| False Alarm & False Call                           | 21           | 23         | 15               |
| Fire                                               | 22           | 28         | 24               |
| Good Intent Call                                   | 40           | 75         | 111              |
| Hazardous Condition (No Fire)                      | 5            | 6          | 8                |
| Overpressure Rupture, Explosion, Overheat(no fire) | 2            | 3          | 2                |
| Rescue & Emergency Medical Service Incident        | 215          | 216        | 234              |
| Service Call                                       | 13           | 7          | 8                |
|                                                    |              |            |                  |
| Total Incidents, Year to Date                      | 318          | 358        | 402              |