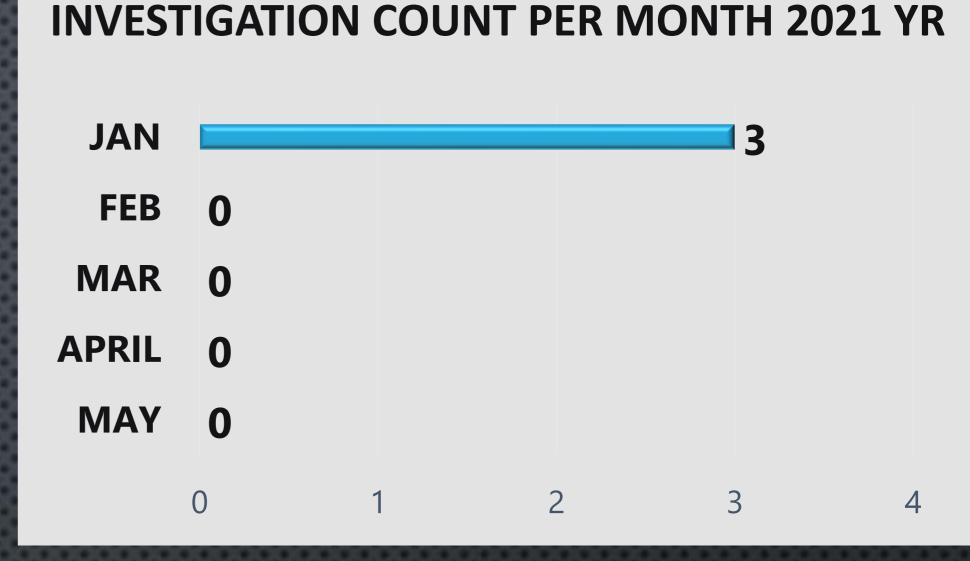

District Overall Fire Investigation Statistics for January 2021

COST RECOVERY

\$0.00

STATUS OF INVESTIGATION

1 - Open 2 - Closed

1 - Criminal

| Fire Inves              | stigation        |                        |       |                         |                              |                  |                                        |
|-------------------------|------------------|------------------------|-------|-------------------------|------------------------------|------------------|----------------------------------------|
| TYPE OF FIRE / INCIDENT | DATE OF INCIDENT | LOCATION OF INCIDENT   | ZONE  | INVESTIGATION<br>STATUS | INVESTIGATION CLASSIFICATION | COST<br>RECOVERY | NOTES                                  |
| Structure Fire          | 1/1/2021         | 5198 E Olive<br>Ave    | NCAA  | Closed                  | Accidental                   | No               | Christmas tree/lights                  |
| Structure Fire          | 1/2/2021         | 5198 E Olive<br>Ave    | NCAA  | Closed                  | Accidental                   | No               | Rekindle fire in attic                 |
| Structure Fire          | 1/26/2021        | 12613 H St.<br>(Biola) | NCBio | Open                    | Incendiary                   | No               | Intentional fire in kitchen & bathroom |
|                         |                  |                        | 03    |                         |                              |                  |                                        |