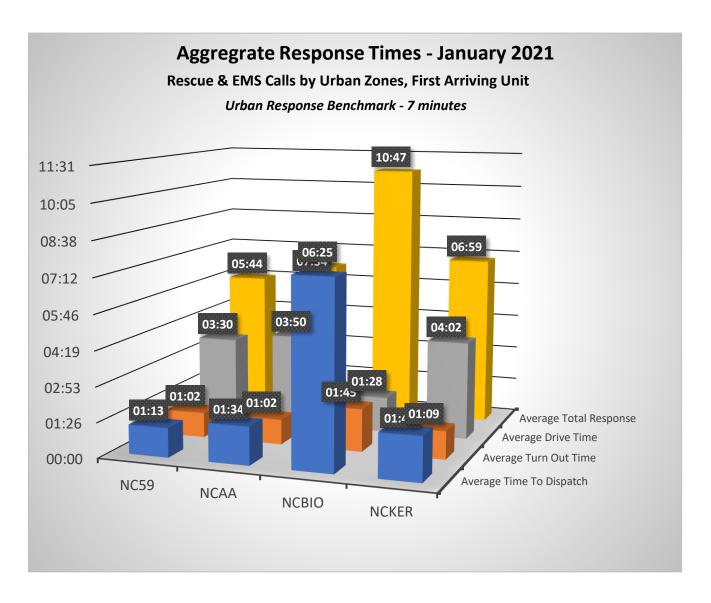

| Incident Type              | Incident Count | Month | Υ | ear  |
|----------------------------|----------------|-------|---|------|
| False Alarm                |                | 25    | 1 | 2021 |
| Fire                       |                | 27    | 1 | 2021 |
| Good Intent                |                | 42    | 1 | 2021 |
| <b>Hazardous Condition</b> |                | 5     | 1 | 2021 |
| Over Pressure              |                | 4     | 1 | 2021 |
| Public Service             |                | 15    | 1 | 2021 |
| Rescue & EMS               | 2              | 39    | 1 | 2021 |
|                            | 3              | 57    |   |      |