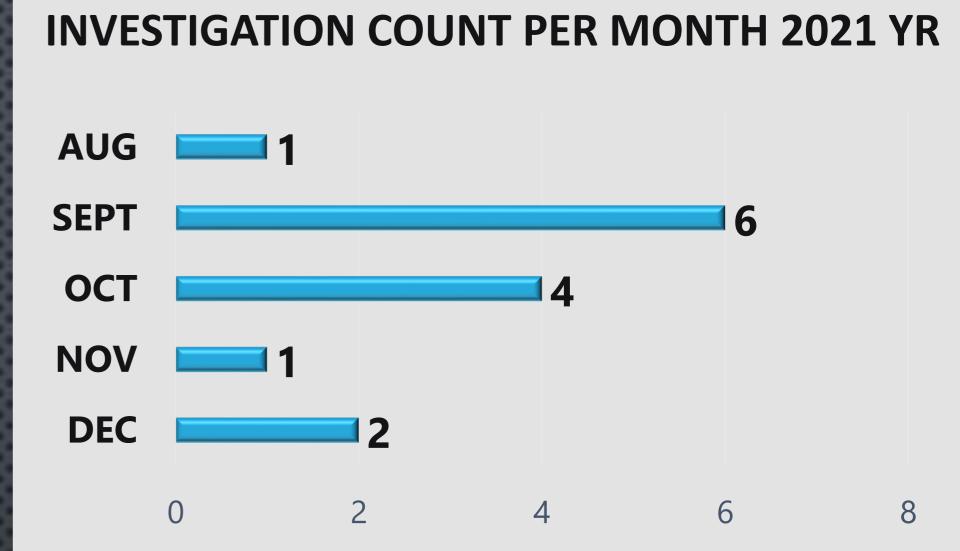

| Fire Inves              | Fire Investigations |                      |         |                         |                              |                                                                                                       |  |
|-------------------------|---------------------|----------------------|---------|-------------------------|------------------------------|-------------------------------------------------------------------------------------------------------|--|
| TYPE OF FIRE / INCIDENT | DATE OF INCIDENT    | LOCATION OF INCIDENT | ZONE    | INVESTIGATION<br>STATUS | INVESTIGATION CLASSIFICATION | NOTES                                                                                                 |  |
| Structure Fire          | 12/9/2021           | 1212 N Trinity Ave   | NCRural | Closed                  | Incendiary                   | Homeless broke in & sleeping inside home. Use a BBQ Grill started a fire to keep warm. Fire exterior. |  |
| Vehicle Fire            | 12/26/2021          | 2315 W Dennett Ave.  | NCAA    | Open                    | Incendiary                   | Suspect burn vehicle.                                                                                 |  |
|                         |                     |                      |         | TOTAL: Fir              | e Investigations             | 02                                                                                                    |  |