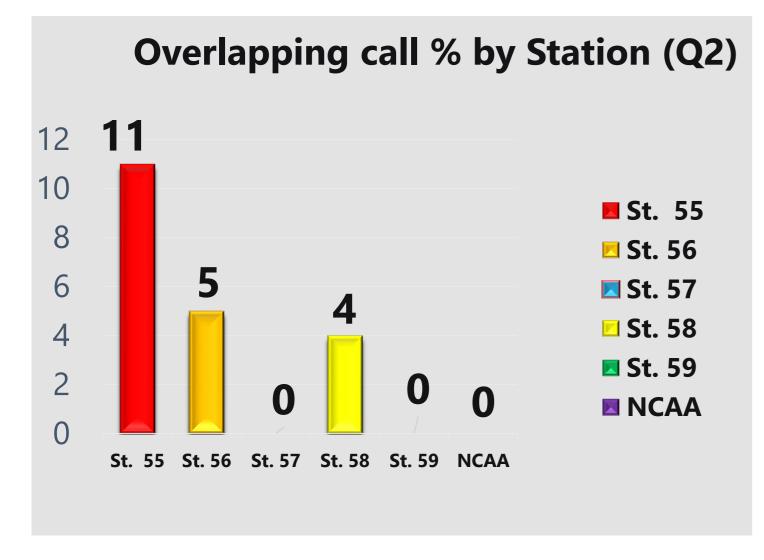

#### **Count of Overlapping Incidents for Date Range**

Start Date: 12/01/2021 | End Date: 12/31/2021

| # OVERLAPPING | % OVERLAPPING | TOTAL |
|---------------|---------------|-------|
| 118           | 29.28         | 403   |

#### Count of Overlapping Incidents for Station for Date Range (In Service Time Used)

Incident Status(s): All Incident Statuses | Station(s): NCKer | Start Date: 12/01/2021 | End Date: 12/31/2021

| OVERLAPPING COUNT | PERCENT OVERLAPPING | TOTAL |
|-------------------|---------------------|-------|
| 15                | 11.11 %             | 135   |

#### Count of Overlapping Incidents for Station for Date Range (In Service Time Used)

Incident Status(s): All Incident Statuses | Station(s): NCR58 | Start Date: 12/01/2021 | End Date: 12/31/2021

| OVERLAPPING COUNT | PERCENT OVERLAPPING | TOTAL |
|-------------------|---------------------|-------|
| 2                 | 4.35 %              | 46    |