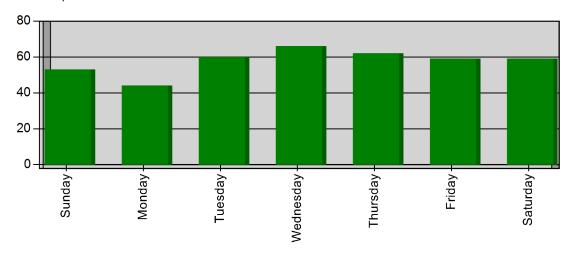

#### Incidents by Day of the Week for Date Range

| DAY OF THE WEEK | # INCIDENTS |
|-----------------|-------------|
| Sunday          | 53          |
| Monday          | 44          |
| Tuesday         | 60          |
| Wednesday       | 66          |
| Thursday        | 62          |
| Friday          | 59          |
| Saturday        | 59          |