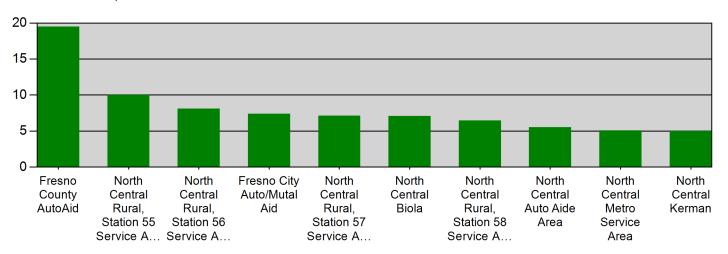

#### Average Response Time per Zone for Date Range

| Zone                                                 | AVERAGE RESPONSE TIME in minutes (Dispatch to Arrived) |
|------------------------------------------------------|--------------------------------------------------------|
| FCF AutoAid - Fresno County AutoAid                  | 19:51                                                  |
| NCR55 - North Central Rural, Station 55 Service Area | 10:03                                                  |
| NCR56 - North Central Rural, Station 56 Service Area | 8:12                                                   |
| FFD AutoAid - Fresno City Auto/Mutal Aid             | 7:41                                                   |
| NCR57 - North Central Rural, Station 57 Service Area | 7:12                                                   |
| NCBio - North Central Biola                          | 7:09                                                   |
| NCR58 - North Central Rural, Station 58 Service Area | 6:45                                                   |
| NCAA - North Central Auto Aide Area                  | 5:51                                                   |
| NC59 - North Central Metro Service Area              | 5:09                                                   |
| NCKer - North Central Kerman                         | 5:00                                                   |