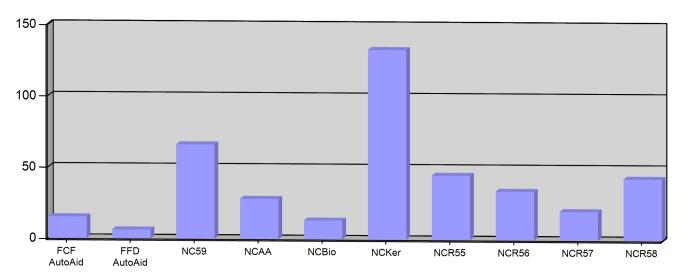

#### Incident Count per Zone for Date Range

Start Date: 12/01/2021 | End Date: 12/31/2021

| ZONE                                                 | # INCIDENTS |
|------------------------------------------------------|-------------|
| FCF AutoAid - Fresno County AutoAid                  | 15          |
| FFD AutoAid - Fresno City Auto/Mutal Aid             | 6           |
| NC59 - North Central Metro Service Area              | 66          |
| NCAA - North Central Auto Aide Area                  | 28          |
| NCBio - North Central Biola                          | 13          |
| NCKer - North Central Kerman                         | 133         |
| NCR55 - North Central Rural, Station 55 Service Area | 45          |
| NCR56 - North Central Rural, Station 56 Service Area | 34          |
| NCR57 - North Central Rural, Station 57 Service Area | 20          |
| NCR58 - North Central Rural, Station 58 Service Area | 43          |