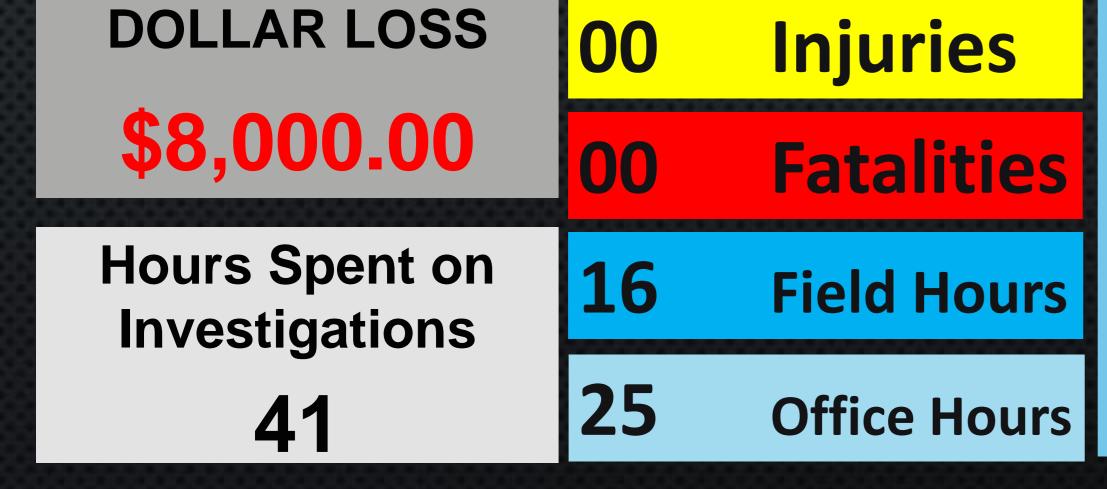

# District Overall Fire Investigation Statistics for December 2021

COST RECOVERY

\$0.00

STATUS OF INVESTIGATION

1 - Open

2 - Closed

1 - Criminal

Fire Chief: Timothy V. Henry, CFO, EFO

| Fire Inves              | Fire Investigations |                      |         |                         |                              |                                                                                                       |  |
|-------------------------|---------------------|----------------------|---------|-------------------------|------------------------------|-------------------------------------------------------------------------------------------------------|--|
| TYPE OF FIRE / INCIDENT | DATE OF INCIDENT    | LOCATION OF INCIDENT | ZONE    | INVESTIGATION<br>STATUS | INVESTIGATION CLASSIFICATION | NOTES                                                                                                 |  |
| Structure Fire          | 12/9/2021           | 1212 N Trinity Ave   | NCRural | Closed                  | Incendiary                   | Homeless broke in & sleeping inside home. Use a BBQ Grill started a fire to keep warm. Fire exterior. |  |
| Vehicle Fire            | 12/26/2021          | 2315 W Dennett Ave.  | NCAA    | Open                    | Incendiary                   | Suspect burn vehicle.                                                                                 |  |
|                         |                     |                      |         | TOTAL: Fir              | e Investigations             | 02                                                                                                    |  |