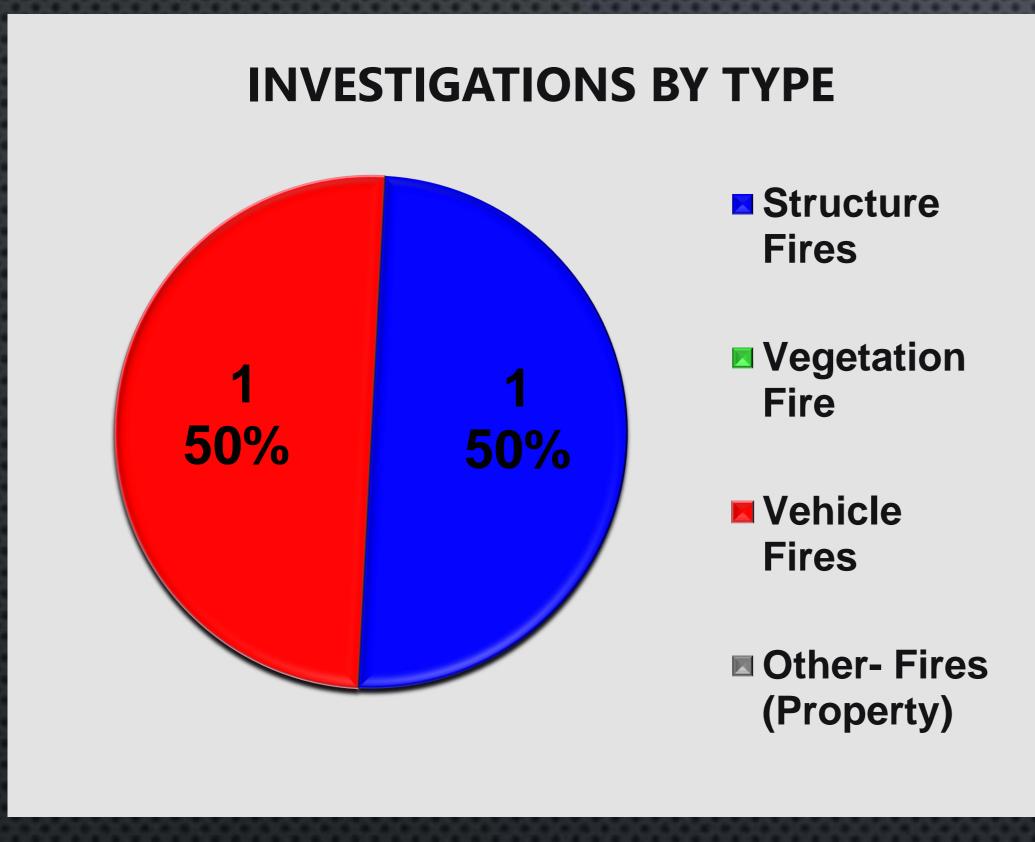

# District Overall Fire Investigation Statistics for December 2021

COST RECOVERY

\$0.00

STATUS OF INVESTIGATION

1 - Open

2 - Closed

1 - Criminal

Fire Chief: Timothy V. Henry, CFO, EFO

| Fire Inves              | Fire Investigations |                      |         |                         |                              |                                                                                                       |  |
|-------------------------|---------------------|----------------------|---------|-------------------------|------------------------------|-------------------------------------------------------------------------------------------------------|--|
| TYPE OF FIRE / INCIDENT | DATE OF INCIDENT    | LOCATION OF INCIDENT | ZONE    | INVESTIGATION<br>STATUS | INVESTIGATION CLASSIFICATION | NOTES                                                                                                 |  |
| Structure Fire          | 12/9/2021           | 1212 N Trinity Ave   | NCRural | Closed                  | Incendiary                   | Homeless broke in & sleeping inside home. Use a BBQ Grill started a fire to keep warm. Fire exterior. |  |
| Vehicle Fire            | 12/26/2021          | 2315 W Dennett Ave.  | NCAA    | Open                    | Incendiary                   | Suspect burn vehicle.                                                                                 |  |
|                         |                     |                      |         | TOTAL: Fir              | e Investigations             | 02                                                                                                    |  |