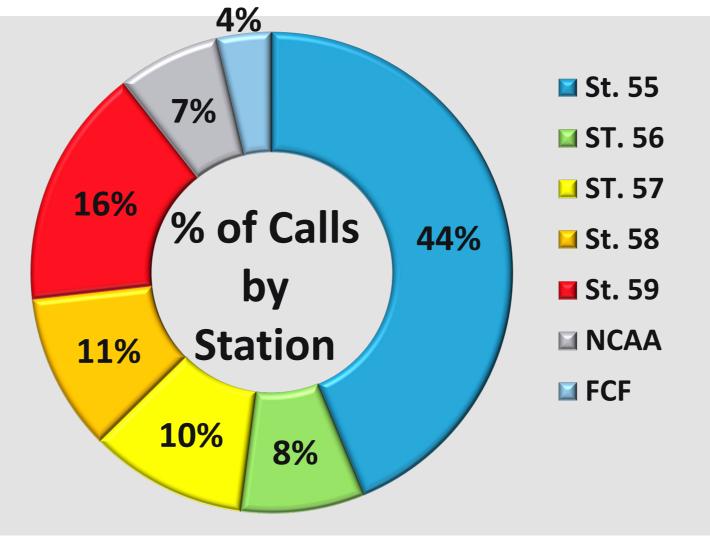

#### Incident Count per Zone for Date Range

Start Date: 12/01/2021 | End Date: 12/31/2021

| ZONE                                                 | # INCIDENTS |
|------------------------------------------------------|-------------|
| FCF AutoAid - Fresno County AutoAid                  | 15          |
| FFD AutoAid - Fresno City Auto/Mutal Aid             | 6           |
| NC59 - North Central Metro Service Area              | 66          |
| NCAA - North Central Auto Aide Area                  | 28          |
| NCBio - North Central Biola                          | 13          |
| NCKer - North Central Kerman                         | 133         |
| NCR55 - North Central Rural, Station 55 Service Area | 45          |
| NCR56 - North Central Rural, Station 56 Service Area | 34          |
| NCR57 - North Central Rural, Station 57 Service Area | 20          |
| NCR58 - North Central Rural, Station 58 Service Area | 43          |