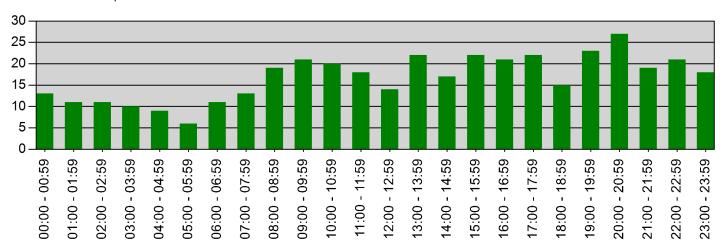

#### **Incidents by Hour for Date Range**

| HOUR          | # of CALLS |
|---------------|------------|
| 00:00 - 00:59 | 13         |
| 01:00 - 01:59 | 11         |
| 02:00 - 02:59 | 11         |
| 03:00 - 03:59 | 10         |
| 04:00 - 04:59 | 9          |
| 05:00 - 05:59 | 6          |
| 06:00 - 06:59 | 11         |
| 07:00 - 07:59 | 13         |
| 08:00 - 08:59 | 19         |
| 09:00 - 09:59 | 21         |
| 10:00 - 10:59 | 20         |
| 11:00 - 11:59 | 18         |
| 12:00 - 12:59 | 14         |
| 13:00 - 13:59 | 22         |
| 14:00 - 14:59 | 17         |
| 15:00 - 15:59 | 22         |
| 16:00 - 16:59 | 21         |
| 17:00 - 17:59 | 22         |
| 18:00 - 18:59 | 15         |
| 19:00 - 19:59 | 23         |
| 20:00 - 20:59 | 27         |
| 21:00 - 21:59 | 19         |
| 22:00 - 22:59 | 21         |
| 23:00 - 23:59 | 18         |