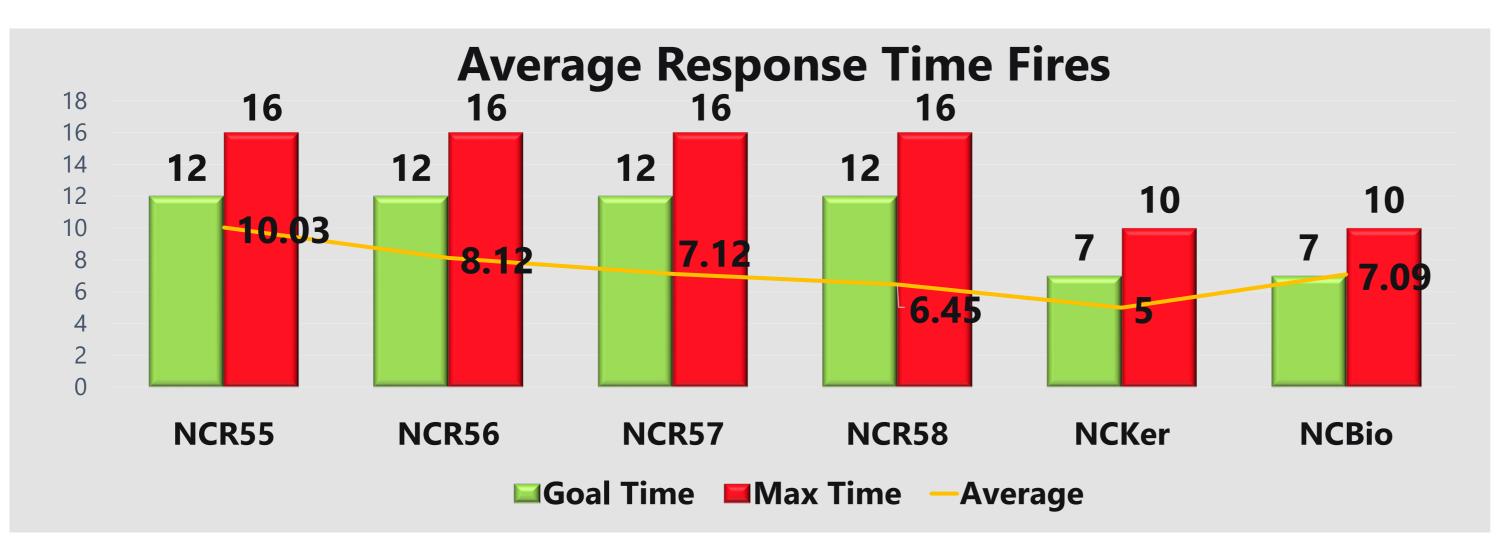

#### Average Response Time per Zone for Date Range

| Zone                                                 | AVERAGE RESPONSE TIME in minutes (Dispatch to Arrived) |
|------------------------------------------------------|--------------------------------------------------------|
| FCF AutoAid - Fresno County AutoAid                  | 19:51                                                  |
| NCR55 - North Central Rural, Station 55 Service Area | 10:03                                                  |
| NCR56 - North Central Rural, Station 56 Service Area | 8:12                                                   |
| FFD AutoAid - Fresno City Auto/Mutal Aid             | 7:41                                                   |
| NCR57 - North Central Rural, Station 57 Service Area | 7:12                                                   |
| NCBio - North Central Biola                          | 7:09                                                   |
| NCR58 - North Central Rural, Station 58 Service Area | 6:45                                                   |
| NCAA - North Central Auto Aide Area                  | 5:51                                                   |
| NC59 - North Central Metro Service Area              | 5:09                                                   |
| NCKer - North Central Kerman                         | 5:00                                                   |