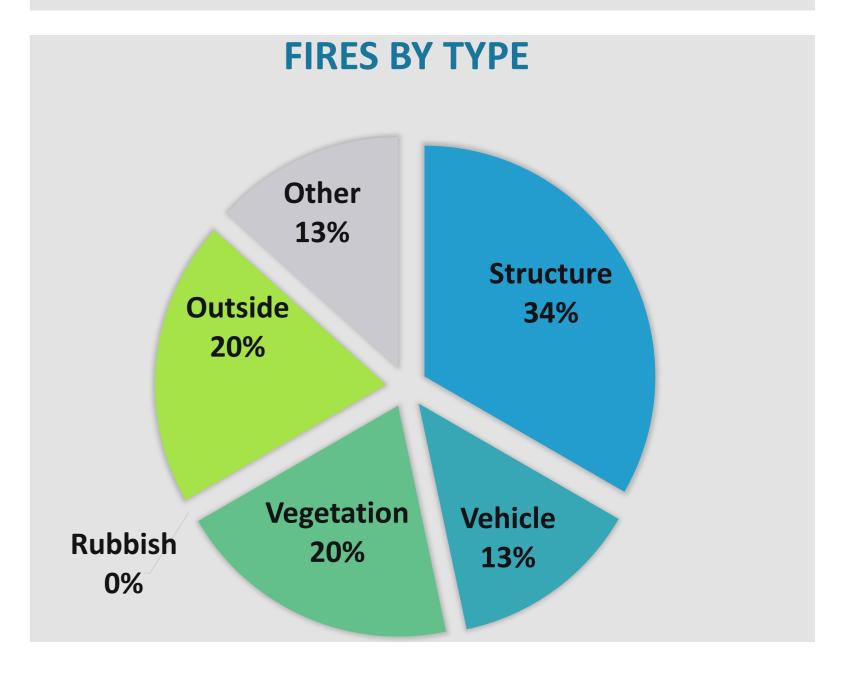

#### Count of Incidents by Incident Type for Incident Status for Date Range

Incident Status(s): All Incident Statuses | Sort By: IncidentType | Start Date: 12/01/2021 | End Date: 12/31/2021

| INCIDENT TYPE                                            | # INCIDENTS |
|----------------------------------------------------------|-------------|
| 100 - Fire, other                                        | 1           |
| 111 - Building fire                                      | 5           |
| 113 - Cooking fire, confined to container                | 1           |
| 130 - Mobile property (vehicle) fire, other              | 1           |
| 131 - Passenger vehicle fire                             | 1           |
| 140 - Natural vegetation fire, other                     | 3           |
| 160 - Special outside fire, other                        | 3           |
| 172 - Cultivated orchard or vineyard fire                | 1           |
| 311 - Medical assist, assist EMS crew                    | 73          |
| 320 - Emergency medical service, other                   | 4           |
| 321 - EMS call, excluding vehicle accident with injury   | 170         |
| 322 - Motor vehicle accident with injuries               | 17          |
| 323 - Motor vehicle/pedestrian accident (MV Ped)         | 2           |
| 324 - Motor vehicle accident with no injuries.           | 8           |
| 352 - Extrication of victim(s) from vehicle              | 3           |
| 411 - Gasoline or other flammable liquid spill           | 1           |
| 412 - Gas leak (natural gas or LPG)                      | 5           |
| 424 - Carbon monoxide incident                           | 1           |
| 444 - Power line down                                    | 1           |
| 445 - Arcing, shorted electrical equipment               | 2           |
| 500 - Service Call, other                                | 3           |
| 550 - Public service assistance, other                   | 4           |
| 553 - Public service                                     | 1           |
| 571 - Cover assignment, standby, moveup                  | 3           |
| 600 - Good intent call, other                            | 2           |
| 611 - Dispatched & cancelled en route                    | 64          |
| 622 - No incident found on arrival at dispatch address   | 2           |
| 631 - Authorized controlled burning                      | 1           |
| 651 - Smoke scare, odor of smoke                         | 6           |
| 671 - HazMat release investigation w/no HazMat           | 2           |
| 700 - False alarm or false call, other                   | 2           |
| 715 - Local alarm system, malicious false alarm          | 1           |
| 733 - Smoke detector activation due to malfunction       | 2           |
| 743 - Smoke detector activation, no fire - unintentional | 1           |
| 744 - Detector activation, no fire - unintentional       | 1           |
| 745 - Alarm system activation, no fire - unintentional   | 4           |