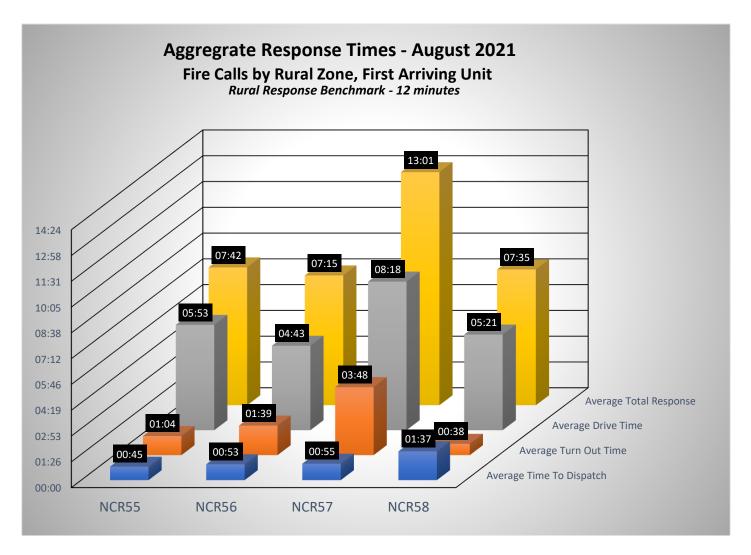

August 2021

Total Calls 419

Fire/Other 33%

**19** Fire Call Types

118 Other Types

EMS/Rescue 67%

282 EMS/Rescue Call Types



\$161,050.00











| Incident Type       | Incident Count | Month | Year |
|---------------------|----------------|-------|------|
| False Alarm         | 15             | 8     | 2021 |
| Fire                | 19             | 8     | 2021 |
| Good Intent         | 82             | . 8   | 2021 |
| Hazardous Condition | 5              | 8     | 2021 |
| Public Service      | 15             | 8     | 2021 |
| Rescue & EMS        | 282            | . 8   | 2021 |
| Special Incident    | 1              | . 8   | 2021 |
|                     | 419            |       |      |



































Fire Chief: T

## Incidents by Incident Type - August 2021

| Inc#      | IncidentDateTime | Address                          | IncidentType                               | First Arriving |
|-----------|------------------|----------------------------------|--------------------------------------------|----------------|
| 2021-2688 | 8/28/2021 11:56  | 1839 N LASSEN AVE                | 100 - Fire, other                          | 00:06:57       |
| 2021-2385 | 8/6/2021 13:07   | 1511 W JENSEN AVE                | 111 - Building fire                        | 00:13:18       |
| 2021-2438 | 8/10/2021 11:56  | 990 S 3RD ST                     | 111 - Building fire                        | 00:02:12       |
| 2021-2519 | 8/17/2021 12:36  | 6785 W ASHLAN AVE                | 111 - Buil