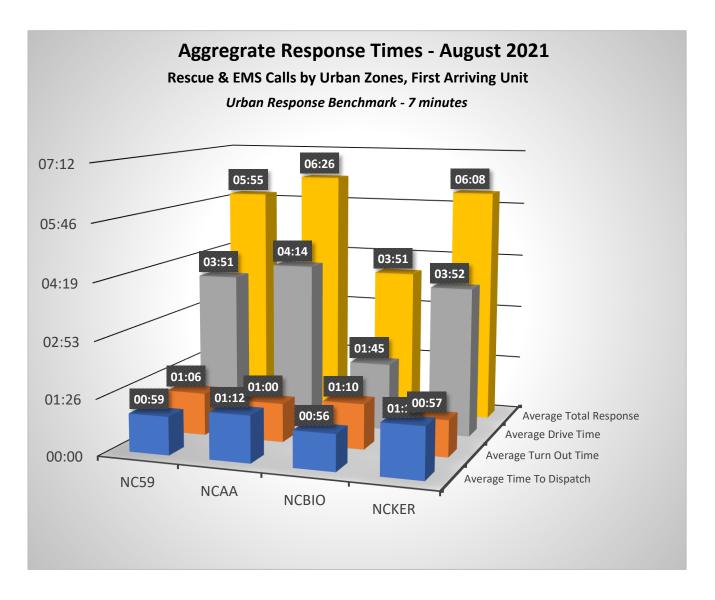

August 2021

Total Calls 419

Fire/Other 33%

**19** Fire Call Types

118 Other Types

EMS/Rescue 67%

282 EMS/Rescue Call Types



\$161,050.00











| Incident Type       | Incident Count | Month | Year |
|---------------------|----------------|-------|------|
| False Alarm         | 15             | 8     | 2021 |
| Fire                | 19             | 8     | 2021 |
| Good Intent         | 82             | . 8   | 2021 |
| Hazardous Condition | 5              | 8     | 2021 |
| Public Service      | 15             | 8     | 2021 |
| Rescue & EMS        | 282            | . 8   | 2021 |
| Special Incident    | 1              | . 8   | 2021 |
|                     | 419            |       |      |



































Fire Chief: T

## Incidents by Incident Type - August 2021

| Inc#      | IncidentDateTime | Address                          | IncidentType                               | First Arriving |
|-----------|------------------|----------------------------------|--------------------------------------------|----------------|
| 2021-2688 | 8/28/2021 11:56  | 1839 N LASSEN AVE                | 100 - Fire, other                          | 00:06:57       |
| 2021-2385 | 8/6/2021 13:07   | 1511 W JENSEN AVE                | 111 - Building fire                        | 00:13:18       |
| 2021-2438 | 8/10/2021 11:56  | 990 S 3RD ST                     | 111 - Building fire                        | 00:02:12       |
| 2021-2519 | 8/17/2021 12:36  | 6785 W ASHLAN AVE                | 111 - Building