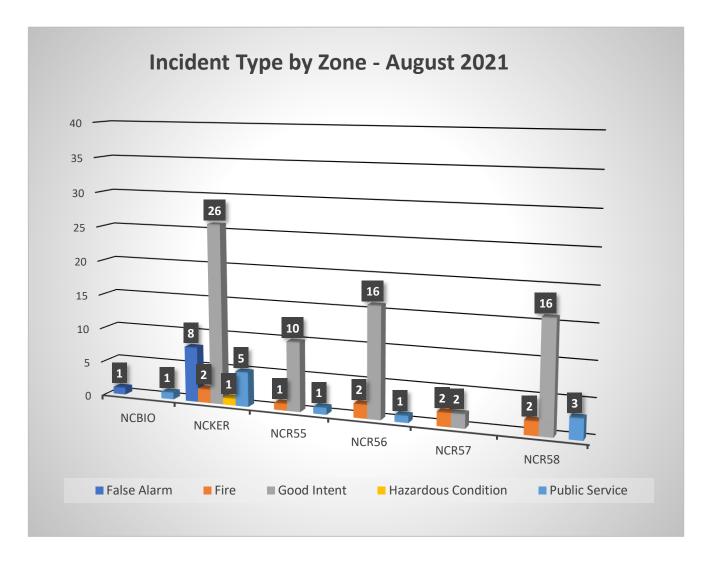

## Incidents by Incident Type - August 2021

| Inc#      | IncidentDateTime | Address                          | IncidentType                               | First Arriving |
|-----------|------------------|----------------------------------|--------------------------------------------|----------------|
| 2021-2688 | 8/28/2021 11:56  | 1839 N LASSEN AVE                | 100 - Fire, other                          | 00:06:57       |
| 2021-2385 | 8/6/2021 13:07   | 1511 W JENSEN AVE                | 111 - Building fire                        | 00:13:18       |
| 2021-2438 | 8/10/2021 11:56  | 990 S 3RD ST                     | 111 - Building fire                        | 00:02:12       |
| 2021-2519 | 8/17/2021 12:36  | 6785 W ASHLAN AVE                | 111 - Building fire                        | 00:01:22       |
| 2021-2393 | 8/7/2021 2:38    | W BARSTOW AVE / N LASSEN AVE     | 131 - Passenger vehicle fire               | 00:12:59       |
| 2021-2471 | 8/13/2021 17:07  | W CALIFORNIA AVE / S BRAWLEY AVE | 131 - Passenger vehicle fire               | 00:06:50       |
| 2021-2502 | 8/16/2021 2:39   | N ROLINDA AVE / W HERNDON AVE    | 131 - Passenger vehicle fire               | 00:11:13       |
| 2021-2425 | 8/9/2021 13:43   | 25500 W WHITESBRIDGE RD          | 134 - Water vehicle fire                   | 00:00:03       |
| 2021-2310 | 8/1/2021 0:06    | W BELMONT AVE / N BRAWLEY AVE    | 140 - Natural vegetation fire, other       | 00:11:37       |
| 2021-2398 | 8/7/2021 19:25   | S VALENTINE AVE / W JENSEN AVE   | 140 - Natural vegetation fire, other       | 00:09:40       |
| 2021-2420 | 8/9/2021 3:50    | 2640 E PRINCETON AVE             | 140 - Natural vegetation fire, other       | 00:08:46       |
| 2021-2514 | 8/16/2021 18:19  | N SAN DIEGO AVE / W BELMONT AVE  | 140 - Natural vegetation fire, other       |                |
| 2021-2627 | 8/24/2021 20:26  | S POLK AVE / W CALIFORNIA AVE    | 140 - Natural vegetation fire, other       | 00:05:42       |
| 2021-2715 | 8/30/2021 5:09   | 6119 N SAN PABLO AVE             | 151 - Outside rubbish, trash or waste fire | 00:04:33       |
| 2021-2315 | 8/1/2021 7:56    | 772 N BRAWLEY AVE                | 160 - Special outside fire, other          | 00:11:18       |
| 2021-2528 | 8/18/2021 10:16  | N MONROE AVE / W ASHLAN AVE      | 160 - Special outside fire, other          | 00:00:20       |
| 2021-2683 | 8/28/2021 6:47   | 2005 W DUDLEY AVE                | 160 - Special outside fire, other          | 00:13:15       |
| 2021-2323 | 8/1/2021 17:48   | 1075 S VINELAND AVE              | 162 - Outside equipment fire               | 00:07:08       |
| 2021-2382 | 8/6/2021 11:09   | 6641 N VAN NESS BLVD             | 162 - Outside equipment fire               | 00:03:24       |
| 2021-2311 | 8/1/2021 0:09    | 15825 SAN JOAQUIN AVE            | 311 - Medical assist, assist EMS crew      | 00:03:57       |
| 2021-2316 | 8/1/2021 11:22   | 3275 S JOAQUIN AVE               | 311 - Medical assist, assist EMS crew      | 00:16:54       |
| 2021-2333 | 8/2/2021 13:08   | 569 W PAUL AVE                   | 311 - Medical assist, assist EMS crew      | 00:04:56       |
| 2021-2334 | 8/2/2021 14:36   | 12546 H ST                       | 311 - Medical assist, assist EMS crew      | 00:01:15       |

| 2021-2335 | 8/2/2021 16:35 6095 N BUNGALOW LN                  | 311 - Medical assist, assist EMS crew | 00:06:44 |
|-----------|----------------------------------------------------|---------------------------------------|----------|
| 2021-2353 | 8/4/2021 12:22 N FRUIT AVE / W ASHLAN AVE          | 311 - Medical assist, assist EMS crew | 00:04:23 |
| 2021-2357 | 8/4/2021 21:02 7865 W MCKINLEY AVE                 | 311 - Medical assist, assist EMS crew | 00:06:16 |
| 2021-2361 | 8/5/2021 1:20 1772 N GRANTLAND AVE                 | 311 - Medical assist, assist EMS crew | 00:07:08 |
| 2021-2368 | 8/5/2021 14:55 N PALM AVE / E SANTA ANA AVE        | 311 - Medical assist, assist EMS crew | 00:05:23 |
| 2021-2371 | 8/5/2021 17:19 413 W SAMPLE AVE                    | 311 - Medical assist, assist EMS crew | 00:05:38 |
| 2021-2378 | 8/6/2021 7:37 7865 W MCKINLEY AVE                  | 311 - Medical assist, assist EMS crew |          |
| 2021-2379 | 8/6/2021 7:42 1261 N BRAWLEY AVE                   | 311 - Medical assist, assist EMS crew |          |
| 2021-2387 | 8/6/2021 21:04 W SHAW AVE / N MADERA AVE           | 311 - Medical assist, assist EMS crew | 00:05:57 |
| 2021-2388 | 8/6/2021 21:18 955 S 12TH ST                       | 311 - Medical assist, assist EMS crew | 00:05:29 |
| 2021-2390 | 8/6/2021 23:42 12514 W B AVE                       | 311 - Medical assist, assist EMS crew | 00:03:31 |
| 2021-2409 | 8/8/2021 14:50 5901 N MADERA AVE                   | 311 - Medical assist, assist EMS crew | 00:07:54 |
| 2021-2434 | 8/10/2021 11:10 HWY 180 / MARKS                    | 311 - Medical assist, assist EMS crew | 00:08:48 |
| 2021-2437 | 8/10/2021 12:43 4434 N JAMESON AVE                 | 311 - Medical assist, assist EMS crew | 00:13:47 |
| 2021-2447 | 8/11/2021 8:23 N HAYES AVE / W ASHLAN AVE          | 311 - Medical assist, assist EMS crew | 00:06:05 |
| 2021-2450 | 8/11/2021 20:58 617 S 6TH ST                       | 311 - Medical assist, assist EMS crew | 00:04:04 |
| 2021-2451 | 8/12/2021 6:06 1076 N VALENTINE AVE                | 311 - Medical assist, assist EMS crew | 00:12:18 |
| 2021-2464 | 8/12/2021 20:05 5172 N MAROA AVE                   | 311 - Medical assist, assist EMS crew | 00:04:13 |
| 2021-2468 | 8/13/2021 10:51 14011 W CENTRAL AVE                | 311 - Medical assist, assist EMS crew | 00:06:28 |
| 2021-2469 | 8/13/2021 13:03 5260 N BRYN MAWR DR                | 311 - Medical assist, assist EMS crew | 00:05:00 |
| 2021-2485 | 8/15/2021 0:27 15100 W EL MAR LN                   | 311 - Medical assist, assist EMS crew | 00:05:38 |
| 2021-2499 | 8/15/2021 21:54 8634 W SHIELDS AVE                 | 311 - Medical assist, assist EMS crew | 00:04:18 |
| 2021-2520 | 8/17/2021 13:34 19638 W AMERICAN AVE               | 311 - Medical assist, assist EMS crew | 00:10:51 |
| 2021-2526 | 8/18/2021 10:05 463 S 7TH ST                       | 311 - Medical assist, assist EMS crew | 00:05:48 |
| 2021-2534 | 8/18/2021 18:08 W CALIFORNIA AVE / S GOLDENROD AVE | 311 - Medical assist, assist EMS crew | 00:05:28 |
| 2021-2536 | 8/18/2021 19:43 556 S 1ST ST                       | 311 - Medical assist, assist EMS crew | 00:03:17 |
| 2021-2538 | 8/18/2021 22:48 15825 MONTEREY LN                  | 311 - Medical assist, assist EMS crew | 00:03:03 |
| 2021-2539 | 8/18/2021 23:06 16736 W SHIELDS AVE                | 311 - Medical assist, assist EMS crew | 00:08:27 |
| 2021-2577 | 8/21/2021 4:29 4734 N DEL MAR AVE                  | 311 - Medical assist, assist EMS crew | 00:04:43 |
| 2021-2580 | 8/21/2021 9:53 1208 N GARFIELD AVE                 | 311 - Medical assist, assist EMS crew | 00:05:31 |
| 2021-2596 | 8/22/2021 9:26 2150 N RING AVE                     | 311 - Medical assist, assist EMS crew | 00:05:09 |
| 2021-2607 | 8/22/2021 19:32 6338 W MCKINLEY AVE                | 311 - Medical assist, assist EMS crew | 00:04:38 |
| 2021-2608 | 8/23/2021 0:44 1273 N HAYES AVE                    | 311 - Medical assist, assist EMS crew | 00:07:59 |
| 2021-2612 | 8/23/2021 16:27 14380 W CALIFORNIA AVE             | 311 - Medical assist, assist EMS crew | 00:04:41 |
|           |                                                    |                                       |          |

| 2021-2611 | 8/23/2021 16:30 14460 W CALIFORNIA AVE         | 311 - Medical assist, assist EMS crew              | 00:00:04 |
|-----------|------------------------------------------------|----------------------------------------------------|----------|
| 2021-2617 | 8/24/2021 1:57 15797 MONTEREY AVE              | 311 - Medical assist, assist EMS crew              | 00:04:34 |
| 2021-2620 | 8/24/2021 11:38 150 S 1ST ST                   | 311 - Medical assist, assist EMS crew              | 00:03:40 |
| 2021-2630 | 8/24/2021 22:23 14380 W CALIFORNIA AVE         | 311 - Medical assist, assist EMS crew              | 00:06:06 |
| 2021-2707 | 8/29/2021 21:40 15713 W SAN JOAQUIN AVE        | 311 - Medical assist, assist EMS crew              | 00:02:56 |
| 2021-2710 | 8/29/2021 23:12 W JENSEN AVE / S LASSEN AVE    | 311 - Medical assist, assist EMS crew              | 00:08:49 |
| 2021-2717 | 8/30/2021 9:19 15100 W WHITESBRIDGE RD         | 311 - Medical assist, assist EMS crew              | 00:04:23 |
| 2021-2722 | 8/30/2021 18:08 13470 W WHITESBRIDGE RD        | 311 - Medical assist, assist EMS crew              | 00:05:56 |
| 2021-2723 | 8/30/2021 18:08 13470 W WHITESBRIDGE RD        | 311 - Medical assist, assist EMS crew              | 00:03:28 |
| 2021-2313 | 8/1/2021 5:39 N VAN NESS BLVD / W KEATS AVE    | 321 - EMS call, excluding vehicle accident with in | 00:06:21 |
| 2021-2317 | 8/1/2021 13:53 4683 W HAMMOND AVE              | 321 - EMS call, excluding vehicle accident with in | 00:05:14 |
| 2021-2318 | 8/1/2021 14:37 19783 W ANNADALE AVE            | 321 - EMS call, excluding vehicle accident with in | 00:08:29 |
| 2021-2319 | 8/1/2021 15:27 6945 W MCKINLEY AVE             | 321 - EMS call, excluding vehicle accident with in | 00:03:36 |
| 2021-2326 | 8/1/2021 23:17 1732 N CORNELIA AVE             | 321 - EMS call, excluding vehicle accident with in | 00:07:44 |
| 2021-2329 | 8/2/2021 8:05 15697 W BOTELHO AVE              | 321 - EMS call, excluding vehicle accident with in | 00:05:11 |
| 2021-2331 | 8/2/2021 11:29 6941 W ASHLAN AVE               | 321 - EMS call, excluding vehicle accident with in | 00:03:47 |
| 2021-2332 | 8/2/2021 12:48 14945 W WHITESBRIDGE RD         | 321 - EMS call, excluding vehicle accident with in | 00:04:14 |
| 2021-2338 | 8/3/2021 2:34 247 W VARTIKIAN AVE              | 321 - EMS call, excluding vehicle accident with in |          |
| 2021-2340 | 8/3/2021 2:42 14826 W KEARNEY BLVD             | 321 - EMS call, excluding vehicle accident with in | 00:05:34 |
| 2021-2343 | 8/3/2021 11:46 6137 N CHANNING CIR             | 321 - EMS call, excluding vehicle accident with in | 00:06:47 |
| 2021-2346 | 8/3/2021 16:47 15100 W EL MAR LN               | 321 - EMS call, excluding vehicle accident with in | 00:04:24 |
| 2021-2348 | 8/3/2021 19:45 724 S 6TH ST                    | 321 - EMS call, excluding vehicle accident with in | 00:04:41 |
| 2021-2350 | 8/3/2021 22:18 377 W STUART AVE                | 321 - EMS call, excluding vehicle accident with in | 00:05:00 |
| 2021-2352 | 8/4/2021 9:54 589 S 2ND ST                     | 321 - EMS call, excluding vehicle accident with in | 00:01:28 |
| 2021-2356 | 8/4/2021 20:21 281 S PARK AVE                  | 321 - EMS call, excluding vehicle accident with in | 00:07:15 |
| 2021-2359 | 8/4/2021 23:14 3489 S DICKENSON AVE            | 321 - EMS call, excluding vehicle accident with in | 00:09:11 |
| 2021-2362 | 8/5/2021 4:10 1330 W CALIFORNIA AVE            | 321 - EMS call, excluding vehicle accident with in | 00:11:16 |
| 2021-2364 | 8/5/2021 8:19 S CHAFFIN AVE / W KEARNEY BLVD   | 321 - EMS call, excluding vehicle accident with in | 00:02:17 |
| 2021-2365 | 8/5/2021 10:34 W GATEWAY BLVD / S SISKIYOU AVE | 321 - EMS call, excluding vehicle accident with in | 00:04:03 |
| 2021-2367 | 8/5/2021 14:30 14266 W G ST                    | 321 - EMS call, excluding vehicle accident with in | 00:04:14 |
| 2021-2372 | 8/5/2021 17:20 3736 W CHURCH AVE               | 321 - EMS call, excluding vehicle accident with in | 00:08:07 |
| 2021-2373 | 8/5/2021 19:35 13260 W CENTRAL AVE             | 321 - EMS call, excluding vehicle accident with in | 00:10:10 |
| 2021-2374 | 8/5/2021 20:44 14626 W MONTEREY LN             | 321 - EMS call, excluding vehicle accident with in | 00:04:41 |
| 2021-2376 | 8/5/2021 22:33 2046 W CALIFORNIA AVE           | 321 - EMS call, excluding vehicle accident with in | 00:17:08 |
|           |                                                |                                                    |          |

| 2021-2377 | 8/6/2021 0:55 N MAROA AVE / E GETTYSBURG AVE    | 321 - EMS call, excluding vehicle accident with in | 00:03:36 |
|-----------|-------------------------------------------------|----------------------------------------------------|----------|
| 2021-2381 | 8/6/2021 10:37 6634 N ROOSEVELT AVE             | 321 - EMS call, excluding vehicle accident with in | 00:04:40 |
| 2021-2383 | 8/6/2021 13:34 15281 W C ST                     | 321 - EMS call, excluding vehicle accident with in | 00:03:36 |
| 2021-2384 | 8/6/2021 14:50 W SIERRA AVE / N WEST AVE        | 321 - EMS call, excluding vehicle accident with in | 00:02:41 |
| 2021-2386 | 8/6/2021 17:29 3410 W ALLUVIAL AVE              | 321 - EMS call, excluding vehicle accident with in | 00:05:50 |
| 2021-2389 | 8/6/2021 22:04 1140 E FAIRMONT AVE              | 321 - EMS call, excluding vehicle accident with in | 00:04:22 |
| 2021-2392 | 8/7/2021 2:17 N VALENTINE AVE / W FRANKLIN AVE  | 321 - EMS call, excluding vehicle accident with in | 00:03:36 |
| 2021-2395 | 8/7/2021 12:13 5042 N MAROA AVE                 | 321 - EMS call, excluding vehicle accident with in | 00:03:32 |
| 2021-2396 | 8/7/2021 12:35 2314 N GRANTLAND AVE             | 321 - EMS call, excluding vehicle accident with in | 00:03:42 |
| 2021-2397 | 8/7/2021 12:37 14626 W MONTEREY LN              | 321 - EMS call, excluding vehicle accident with in | 00:04:04 |
| 2021-2400 | 8/8/2021 2:02 1536 W SIERRA AVE                 | 321 - EMS call, excluding vehicle accident with in | 00:03:50 |
| 2021-2401 | 8/8/2021 7:38 1684 W DOVEWOOD LN                | 321 - EMS call, excluding vehicle accident with in | 00:05:59 |
| 2021-2403 | 8/8/2021 8:38 5260 N BRYN MAWR DR               | 321 - EMS call, excluding vehicle accident with in | 00:06:21 |
| 2021-2406 | 8/8/2021 10:59 5671 N NANTUCKET AVE             | 321 - EMS call, excluding vehicle accident with in | 00:05:37 |
| 2021-2407 | 8/8/2021 12:25 15100 W EL MAR LN                | 321 - EMS call, excluding vehicle accident with in | 00:03:42 |
| 2021-2411 | 8/8/2021 15:30 14626 W MONTEREY LN              | 321 - EMS call, excluding vehicle accident with in | 00:04:27 |
| 2021-2412 | 8/8/2021 17:36 423 S MERLOT AVE                 | 321 - EMS call, excluding vehicle accident with in | 00:04:52 |
| 2021-2414 | 8/8/2021 21:25 N PLEASANT AVE / W OLIVE AVE     | 321 - EMS call, excluding vehicle accident with in | 00:03:35 |
| 2021-2416 | 8/8/2021 22:15 1409 N MILBURN AVE               | 321 - EMS call, excluding vehicle accident with in | 00:04:53 |
| 2021-2418 | 8/8/2021 23:15 14554 W C ST                     | 321 - EMS call, excluding vehicle accident with in | 00:06:20 |
| 2021-2419 | 8/9/2021 1:05 15635 W EL MAR AVE                | 321 - EMS call, excluding vehicle accident with in | 00:04:34 |
| 2021-2421 | 8/9/2021 5:24 6010 W ASHLAN AVE                 | 321 - EMS call, excluding vehicle accident with in | 00:07:49 |
| 2021-2423 | 8/9/2021 11:47 2731 W OLIVE AVE                 | 321 - EMS call, excluding vehicle accident with in | 00:05:37 |
| 2021-2424 | 8/9/2021 13:09 3343 W OLIVE AVE                 | 321 - EMS call, excluding vehicle accident with in | 00:06:32 |
| 2021-2429 | 8/10/2021 6:42 423 S MERLOT AVE                 | 321 - EMS call, excluding vehicle accident with in | 00:09:56 |
| 2021-2430 | 8/10/2021 8:32 11590 W OLIVE AVE                | 321 - EMS call, excluding vehicle accident with in | 00:07:16 |
| 2021-2432 | 8/10/2021 9:08 15770 W KEARNEY BLVD             | 321 - EMS call, excluding vehicle accident with in | 00:03:20 |
| 2021-2435 | 8/10/2021 11:39 W CLINTON AVE / N VALENTINE AVE | 321 - EMS call, excluding vehicle accident with in | 00:05:20 |
| 2021-2436 | 8/10/2021 12:20 15191 W WHITESBRIDGE RD         | 321 - EMS call, excluding vehicle accident with in | 00:04:43 |
| 2021-2440 | 8/10/2021 15:49 1545 W CALIMYRNA AVE            | 321 - EMS call, excluding vehicle accident with in | 00:04:22 |
| 2021-2439 | 8/10/2021 15:50 5257 N NANTUCKET AVE            | 321 - EMS call, excluding vehicle accident with in | 00:03:56 |
| 2021-2442 | 8/10/2021 17:27 15946 W GATEWAY BLVD            | 321 - EMS call, excluding vehicle accident with in | 00:02:29 |
| 2021-2444 | 8/10/2021 20:32 15946 W GATEWAY BLVD            | 321 - EMS call, excluding vehicle accident with in | 00:04:01 |
| 2021-2445 | 8/11/2021 1:56 14280 W STANISLAUS AVE           | 321 - EMS call, excluding vehicle accident with in | 00:08:08 |
|           |                                                 |                                                    |          |

| 2021-2446 | 8/11/2021 2:40 2521 W FIR AVE           | 321 - EMS call, excluding vehicle accident with in | 00:05:13 |
|-----------|-----------------------------------------|----------------------------------------------------|----------|
| 2021-2448 | 8/11/2021 9:00 4753 N 7TH AVE           | 321 - EMS call, excluding vehicle accident with in | 00:03:37 |
| 2021-2452 | 8/12/2021 7:08 5260 N BRYN MAWR DR      | 321 - EMS call, excluding vehicle accident with in | 00:06:44 |
| 2021-2453 | 8/12/2021 7:13 15047 W WHITESBRIDGE RD  | 321 - EMS call, excluding vehicle accident with in | 00:04:04 |
| 2021-2455 | 8/12/2021 9:51 1000 S MADERA AVE        | 321 - EMS call, excluding vehicle accident with in | 00:03:52 |
| 2021-2454 | 8/12/2021 9:55 310 W BUCKINGHAM WAY     | 321 - EMS call, excluding vehicle accident with in | 00:05:17 |
| 2021-2456 | 8/12/2021 10:52 290 S BORDEAUX AVE      | 321 - EMS call, excluding vehicle accident with in | 00:04:25 |
| 2021-2458 | 8/12/2021 11:34 5657 N COLONIAL AVE     | 321 - EMS call, excluding vehicle accident with in | 00:04:24 |
| 2021-2459 | 8/12/2021 11:35 5671 N NANTUCKET AVE    | 321 - EMS call, excluding vehicle accident with in | 00:05:18 |
| 2021-2460 | 8/12/2021 14:21 5172 N MAROA AVE        | 321 - EMS call, excluding vehicle accident with in | 00:04:27 |
| 2021-2461 | 8/12/2021 14:40 4585 W SHIELDS AVE      | 321 - EMS call, excluding vehicle accident with in | 00:05:03 |
| 2021-2462 | 8/12/2021 16:03 655 N BRAWLEY AVE       | 321 - EMS call, excluding vehicle accident with in | 00:12:22 |
| 2021-2465 | 8/12/2021 22:30 1251 W SAN JOSE AVE     | 321 - EMS call, excluding vehicle accident with in | 00:05:48 |
| 2021-2466 | 8/13/2021 8:25 15850 W KEARNEY BLVD     | 321 - EMS call, excluding vehicle accident with in | 00:00:05 |
| 2021-2474 | 8/13/2021 20:25 205 S 1ST ST            | 321 - EMS call, excluding vehicle accident with in | 00:00:19 |
| 2021-2479 | 8/14/2021 1:58 567 S 3RD ST             | 321 - EMS call, excluding vehicle accident with in | 00:04:31 |
| 2021-2480 | 8/14/2021 2:12 6943 W SHIELDS AVE       | 321 - EMS call, excluding vehicle accident with in | 00:03:05 |
| 2021-2481 | 8/14/2021 3:05 2217 W KEATS AVE         | 321 - EMS call, excluding vehicle accident with in | 00:05:45 |
| 2021-2483 | 8/14/2021 12:31 3289 N CORNELIA AVE     | 321 - EMS call, excluding vehicle accident with in | 00:03:53 |
| 2021-2484 | 8/14/2021 18:09 2465 W ESCALON AVE      | 321 - EMS call, excluding vehicle accident with in | 00:03:53 |
| 2021-2487 | 8/15/2021 1:58 3455 W MCKINLEY AVE      | 321 - EMS call, excluding vehicle accident with in | 00:06:30 |
| 2021-2489 | 8/15/2021 8:03 1492 W BULLARD AVE       | 321 - EMS call, excluding vehicle accident with in | 00:04:02 |
| 2021-2490 | 8/15/2021 8:19 281 S PARK AVE           | 321 - EMS call, excluding vehicle accident with in | 00:00:51 |
| 2021-2491 | 8/15/2021 9:41 2146 W DUDLEY AVE        | 321 - EMS call, excluding vehicle accident with in | 00:04:11 |
| 2021-2492 | 8/15/2021 12:15 220 S MADERA AVE        | 321 - EMS call, excluding vehicle accident with in | 00:05:40 |
| 2021-2493 | 8/15/2021 12:45 14061 W WHITESBRIDGE RD | 321 - EMS call, excluding vehicle accident with in | 00:06:04 |
| 2021-2494 | 8/15/2021 14:40 1141 W SCOTT AVE        | 321 - EMS call, excluding vehicle accident with in | 00:05:14 |
| 2021-2495 | 8/15/2021 17:54 14850 W CALIFORNIA AVE  | 321 - EMS call, excluding vehicle accident with in | 00:03:00 |
| 2021-2497 | 8/15/2021 21:06 14505 PALM CT           | 321 - EMS call, excluding vehicle accident with in | 00:04:45 |
| 2021-2498 | 8/15/2021 21:28 1046 N VALENTINE AVE    | 321 - EMS call, excluding vehicle accident with in | 00:03:09 |
| 2021-2501 | 8/15/2021 23:10 15100 W EL MAR LN       | 321 - EMS call, excluding vehicle accident with in | 00:04:16 |
| 2021-2504 | 8/16/2021 10:44 1762 N RING AVE         | 321 - EMS call, excluding vehicle accident with in | 00:08:53 |
| 2021-2511 | 8/16/2021 14:38 4962 N 3RD AVE          | 321 - EMS call, excluding vehicle accident with in | 00:03:18 |
| 2021-2512 | 8/16/2021 15:22 275 S MADERA AVE        | 321 - EMS call, excluding vehicle accident with in | 00:12:52 |
|           |                                         |                                                    |          |

| 2021-2513 | 8/16/2021 15:41 3147 W OLIVE AVE                    | 321 - EMS call, excluding vehicle accident with in | 00:07:02 |
|-----------|-----------------------------------------------------|----------------------------------------------------|----------|
| 2021-2522 | 8/17/2021 18:49 1107 E PICO AVE                     | 321 - EMS call, excluding vehicle accident with in | 00:02:54 |
| 2021-2524 | 8/18/2021 5:15 1846 N GRANTLAND AVE                 | 321 - EMS call, excluding vehicle accident with in | 00:07:11 |
| 2021-2525 | 8/18/2021 8:45 3928 N SAFFORD AVE                   | 321 - EMS call, excluding vehicle accident with in | 00:04:42 |
| 2021-2530 | 8/18/2021 15:59 3503 W MCKINLEY AVE                 | 321 - EMS call, excluding vehicle accident with in | 00:04:29 |
| 2021-2533 | 8/18/2021 17:37 1416 W MORAGA RD                    | 321 - EMS call, excluding vehicle accident with in | 00:03:55 |
| 2021-2535 | 8/18/2021 19:22 15780 W SHAW AVE                    | 321 - EMS call, excluding vehicle accident with in | 00:08:42 |
| 2021-2540 | 8/19/2021 3:04 1622 W ELLERY WAY                    | 321 - EMS call, excluding vehicle accident with in | 00:04:47 |
| 2021-2541 | 8/19/2021 5:12 375 W ESCALON AVE                    | 321 - EMS call, excluding vehicle accident with in | 00:05:06 |
| 2021-2543 | 8/19/2021 7:04 6138 N BROOKS CIR                    | 321 - EMS call, excluding vehicle accident with in | 00:06:47 |
| 2021-2545 | 8/19/2021 9:21 702 S 8TH ST                         | 321 - EMS call, excluding vehicle accident with in | 00:04:33 |
| 2021-2546 | 8/19/2021 9:22 1040 N PLEASANT AVE                  | 321 - EMS call, excluding vehicle accident with in | 00:04:49 |
| 2021-2552 | 8/19/2021 18:51 377 W STUART AVE                    | 321 - EMS call, excluding vehicle accident with in | 00:03:51 |
| 2021-2553 | 8/19/2021 21:11 1794 W SAN RAMON AVE                | 321 - EMS call, excluding vehicle accident with in | 00:05:46 |
| 2021-2557 | 8/19/2021 22:03 2150 N RING AVE                     | 321 - EMS call, excluding vehicle accident with in | 00:07:38 |
| 2021-2556 | 8/19/2021 22:07 N PALM AVE / E HAMPTON WAY          | 321 - EMS call, excluding vehicle accident with in | 00:03:53 |
| 2021-2558 | 8/19/2021 22:28 6666 N VAN NESS BLVD                | 321 - EMS call, excluding vehicle accident with in | 00:03:55 |
| 2021-2559 | 8/20/2021 5:40 463 S 7TH ST                         | 321 - EMS call, excluding vehicle accident with in | 00:04:50 |
| 2021-2561 | 8/20/2021 9:28 16038 W MIDDLETON AVE                | 321 - EMS call, excluding vehicle accident with in | 00:04:53 |
| 2021-2563 | 8/20/2021 14:07 3231 N HAYES AVE                    | 321 - EMS call, excluding vehicle accident with in | 00:04:23 |
| 2021-2564 | 8/20/2021 15:19 777 S 3RD ST                        | 321 - EMS call, excluding vehicle accident with in | 00:03:55 |
| 2021-2566 | 8/20/2021 16:48 15905 MONTEREY LN                   | 321 - EMS call, excluding vehicle accident with in | 00:02:56 |
| 2021-2569 | 8/20/2021 18:59 978 S 12TH ST                       | 321 - EMS call, excluding vehicle accident with in | 00:05:29 |
| 2021-2570 | 8/20/2021 22:06 15904 W BOTELHO AVE                 | 321 - EMS call, excluding vehicle accident with in | 00:03:49 |
| 2021-2572 | 8/21/2021 0:25 3815 N HAYES AVE                     | 321 - EMS call, excluding vehicle accident with in | 00:11:50 |
| 2021-2574 | 8/21/2021 1:29 588 MC KENNA CT                      | 321 - EMS call, excluding vehicle accident with in | 00:08:26 |
| 2021-2581 | 8/21/2021 10:21 14572 SAN JOAQUIN AVE               | 321 - EMS call, excluding vehicle accident with in | 00:02:48 |
| 2021-2584 | 8/21/2021 15:57 W WHITESBRIDGE RD / N GOLDENROD AVE | 321 - EMS call, excluding vehicle accident with in | 00:06:35 |
| 2021-2585 | 8/21/2021 16:49 5901 N MADERA AVE                   | 321 - EMS call, excluding vehicle accident with in | 00:07:01 |
| 2021-2587 | 8/21/2021 20:15 731 S LUM AVE                       | 321 - EMS call, excluding vehicle accident with in | 00:05:17 |
| 2021-2589 | 8/21/2021 21:37 14608 W KEARNEY BLVD                | 321 - EMS call, excluding vehicle accident with in | 00:05:36 |
| 2021-2591 | 8/21/2021 21:58 2725 S SYCAMORE AVE                 | 321 - EMS call, excluding vehicle accident with in | 00:08:58 |
| 2021-2592 | 8/21/2021 22:21 15274 W SHIELDS AVE                 | 321 - EMS call, excluding vehicle accident with in | 00:08:46 |
| 2021-2594 | 8/22/2021 8:12 987 S 6TH ST                         | 321 - EMS call, excluding vehicle accident with in | 00:04:51 |
|           |                                                     | ·                                                  |          |

| 2021-2595 | 8/22/2021 9:06 14458 W C ST                | 321 - EMS call, excluding vehicle accident with in | 00:05:29 |
|-----------|--------------------------------------------|----------------------------------------------------|----------|
| 2021-2599 | 8/22/2021 11:19 15205 W EL MAR LN          | 321 - EMS call, excluding vehicle accident with in | 00:04:52 |
| 2021-2600 | 8/22/2021 12:39 15341 W C ST               | 321 - EMS call, excluding vehicle accident with in | 00:07:14 |
| 2021-2602 | 8/22/2021 13:52 1430 W ELLERY WAY          | 321 - EMS call, excluding vehicle accident with in | 00:04:20 |
| 2021-2604 | 8/22/2021 14:14 1417 W PALO ALTO AVE       | 321 - EMS call, excluding vehicle accident with in | 00:05:17 |
| 2021-2605 | 8/22/2021 14:35 1116 W MESA AVE            | 321 - EMS call, excluding vehicle accident with in | 00:03:32 |
| 2021-2609 | 8/23/2021 8:00 4844 N GLENN AVE            | 321 - EMS call, excluding vehicle accident with in | 00:04:23 |
| 2021-2615 | 8/23/2021 18:59 3690 N HAYES AVE           | 321 - EMS call, excluding vehicle accident with in | 00:04:57 |
| 2021-2618 | 8/24/2021 4:17 W BELMONT AVE / N HAYES AVE | 321 - EMS call, excluding vehicle accident with in | 00:08:35 |
| 2021-2619 | 8/24/2021 8:17 W BELMONT AVE / N MARKS AVE | 321 - EMS call, excluding vehicle accident with in | 00:03:16 |
| 2021-2622 | 8/24/2021 12:57 2186 N BRYAN AVE           | 321 - EMS call, excluding vehicle accident with in | 00:04:43 |
| 2021-2624 | 8/24/2021 16:54 6224 W CLINTON AVE         | 321 - EMS call, excluding vehicle accident with in | 00:04:30 |
| 2021-2633 | 8/25/2021 4:07 569 S ALMOND CT             | 321 - EMS call, excluding vehicle accident with in | 00:02:49 |
| 2021-2634 | 8/25/2021 8:18 14608 W KEARNEY BLVD        | 321 - EMS call, excluding vehicle accident with in |          |
| 2021-2637 | 8/25/2021 11:06 875 S 2ND ST               | 321 - EMS call, excluding vehicle accident with in | 00:04:02 |
| 2021-2638 | 8/25/2021 12:30 15205 W EL MAR LN          | 321 - EMS call, excluding vehicle accident with in | 00:03:36 |
| 2021-2640 | 8/25/2021 14:23 14019 S WHITESBRIDGE RD    | 321 - EMS call, excluding vehicle accident with in | 00:13:50 |
| 2021-2642 | 8/25/2021 14:56 14019 W WHITESBRIDGE RD    | 321 - EMS call, excluding vehicle accident with in | 00:05:15 |
| 2021-2645 | 8/25/2021 19:27 16014 W SUNSET AVE         | 321 - EMS call, excluding vehicle accident with in | 00:03:48 |
| 2021-2646 | 8/25/2021 20:53 6142 N DEL MAR AVE         | 321 - EMS call, excluding vehicle accident with in |          |
| 2021-2647 | 8/26/2021 2:24 3433 W NORMAL AVE           | 321 - EMS call, excluding vehicle accident with in | 00:06:28 |
| 2021-2648 | 8/26/2021 6:25 1440 N FLOYD AVE            | 321 - EMS call, excluding vehicle accident with in | 00:08:28 |
| 2021-2650 | 8/26/2021 7:40 1760 W SAN MADELE AVE       | 321 - EMS call, excluding vehicle accident with in | 00:06:57 |
| 2021-2651 | 8/26/2021 9:27 1543 W MESA AVE             | 321 - EMS call, excluding vehicle accident with in | 00:03:06 |
| 2021-2652 | 8/26/2021 9:52 6105 W CLINTON AVE          | 321 - EMS call, excluding vehicle accident with in | 00:05:15 |
| 2021-2653 | 8/26/2021 11:29 2186 N BRYAN AVE           | 321 - EMS call, excluding vehicle accident with in | 00:05:10 |
| 2021-2654 | 8/26/2021 11:57 5878 W MCKINLEY AVE        | 321 - EMS call, excluding vehicle accident with in | 00:04:22 |
| 2021-2655 | 8/26/2021 12:45 2045 N DICKENSON AVE       | 321 - EMS call, excluding vehicle accident with in | 00:08:31 |
| 2021-2656 | 8/26/2021 13:08 166 S MADERA AVE           | 321 - EMS call, excluding vehicle accident with in | 00:04:55 |
| 2021-2657 | 8/26/2021 13:45 16068 W BOTELHO AVE        | 321 - EMS call, excluding vehicle accident with in | 00:05:19 |
| 2021-2658 | 8/26/2021 17:09 924 N LAFAYETTE AVE        | 321 - EMS call, excluding vehicle accident with in | 00:05:09 |
| 2021-2659 | 8/26/2021 19:23 1184 N MARKS AVE           | 321 - EMS call, excluding vehicle accident with in | 00:03:31 |
| 2021-2660 | 8/26/2021 19:28 5332 N COLONIAL AVE        | 321 - EMS call, excluding vehicle accident with in | 00:08:04 |
| 2021-2661 | 8/26/2021 20:00 15684 W DAVID AVE          | 321 - EMS call, excluding vehicle accident with in | 00:02:46 |
|           |                                            |                                                    |          |

| 2021-2662 | 8/26/2021 21:12 1430 W ELLERY WAY                | 321 - EMS call, excluding vehicle accident with in | 00:03:56 |
|-----------|--------------------------------------------------|----------------------------------------------------|----------|
| 2021-2664 | 8/26/2021 21:35 964 N LAFAYETTE AVE              | 321 - EMS call, excluding vehicle accident with in | 00:05:08 |
| 2021-2663 | 8/26/2021 21:37 432 S MADERA AVE                 | 321 - EMS call, excluding vehicle accident with in | 00:03:29 |
| 2021-2666 | 8/26/2021 22:35 3757 S BUTTE AVE                 | 321 - EMS call, excluding vehicle accident with in | 00:10:40 |
| 2021-2668 | 8/27/2021 11:48 13249 W CENTRAL AVE              | 321 - EMS call, excluding vehicle accident with in | 00:12:24 |
| 2021-2669 | 8/27/2021 14:32 15005 W WHITESBRIDGE RD          | 321 - EMS call, excluding vehicle accident with in | 00:03:48 |
| 2021-2671 | 8/27/2021 15:42 3147 W OLIVE AVE                 | 321 - EMS call, excluding vehicle accident with in | 00:06:48 |
| 2021-2670 | 8/27/2021 15:49 15100 W EL MAR LN                | 321 - EMS call, excluding vehicle accident with in | 00:04:28 |
| 2021-2672 | 8/27/2021 16:24 415 S MADERA AVE                 | 321 - EMS call, excluding vehicle accident with in | 00:03:26 |
| 2021-2674 | 8/27/2021 17:18 15429 W MIDDLETON AVE            | 321 - EMS call, excluding vehicle accident with in | 00:03:05 |
| 2021-2677 | 8/27/2021 19:36 15100 W EL MAR LN                | 321 - EMS call, excluding vehicle accident with in | 00:06:14 |
| 2021-2679 | 8/27/2021 21:58 3468 W FLORADORA AVE             | 321 - EMS call, excluding vehicle accident with in | 00:04:36 |
| 2021-2680 | 8/27/2021 22:59 2903 W LOCUST AVE                | 321 - EMS call, excluding vehicle accident with in | 00:04:45 |
| 2021-2681 | 8/28/2021 1:33 5878 W MCKINLEY AVE               | 321 - EMS call, excluding vehicle accident with in | 00:05:10 |
| 2021-2682 | 8/28/2021 1:38 2005 W DUDLEY AVE                 | 321 - EMS call, excluding vehicle accident with in | 00:09:19 |
| 2021-2684 | 8/28/2021 7:14 3400 N GOLDENROD AVE              | 321 - EMS call, excluding vehicle accident with in | 00:07:40 |
| 2021-2685 | 8/28/2021 8:47 2194 N CORNELIA AVE               | 321 - EMS call, excluding vehicle accident with in | 00:03:57 |
| 2021-2689 | 8/28/2021 12:37 150 S 1ST ST                     | 321 - EMS call, excluding vehicle accident with in | 00:04:49 |
| 2021-2690 | 8/28/2021 13:32 588 MC KENNA CT                  | 321 - EMS call, excluding vehicle accident with in | 00:04:52 |
| 2021-2691 | 8/28/2021 15:03 14876 W E ST                     | 321 - EMS call, excluding vehicle accident with in | 00:03:32 |
| 2021-2693 | 8/28/2021 16:11 4455 N DICKENSON AVE             | 321 - EMS call, excluding vehicle accident with in | 00:08:48 |
| 2021-2695 | 8/28/2021 20:24 15713 W SAN JOAQUIN AVE          | 321 - EMS call, excluding vehicle accident with in | 00:12:04 |
| 2021-2697 | 8/28/2021 21:31 11470 W CHURCH AVE               | 321 - EMS call, excluding vehicle accident with in | 00:09:05 |
| 2021-2698 | 8/28/2021 23:09 4925 N 7TH AVE                   | 321 - EMS call, excluding vehicle accident with in | 00:02:53 |
| 2021-2700 | 8/29/2021 1:55 166 S MADERA AVE                  | 321 - EMS call, excluding vehicle accident with in | 00:05:50 |
| 2021-2701 | 8/29/2021 4:47 14320 W CHAD CT                   | 321 - EMS call, excluding vehicle accident with in | 00:07:07 |
| 2021-2703 | 8/29/2021 13:50 622 W ESCALON AVE                | 321 - EMS call, excluding vehicle accident with in | 00:06:19 |
| 2021-2705 | 8/29/2021 16:34 3585 W PERALTA WAY               | 321 - EMS call, excluding vehicle accident with in |          |
| 2021-2708 | 8/29/2021 22:58 490 W BARSTOW AVE                | 321 - EMS call, excluding vehicle accident with in | 00:05:07 |
| 2021-2709 | 8/29/2021 23:08 2146 W DUDLEY AVE                | 321 - EMS call, excluding vehicle accident with in | 00:04:46 |
| 2021-2711 | 8/29/2021 23:18 N MADERA AVE / W WHITESBRIDGE RD | 321 - EMS call, excluding vehicle accident with in | 00:12:13 |
| 2021-2712 | 8/30/2021 0:13 3147 W OLIVE AVE                  | 321 - EMS call, excluding vehicle accident with in | 00:05:51 |
| 2021-2724 | 8/30/2021 18:31 6091 N DICKENSON AVE             | 321 - EMS call, excluding vehicle accident with in | 00:08:19 |
| 2021-2728 | 8/31/2021 10:24 6265 N COLONIAL AVE              | 321 - EMS call, excluding vehicle accident with in |          |
|           |                                                  |                                                    |          |

| 2021-2729 | 8/31/2021 12:08 687 S 3RD ST                        | 321 - EMS call, excluding vehicle accident with in |          |
|-----------|-----------------------------------------------------|----------------------------------------------------|----------|
| 2021-2732 | 8/31/2021 13:40 15838 W MIDDLETON AVE               | 321 - EMS call, excluding vehicle accident with in | 00:02:48 |
| 2021-2733 | 8/31/2021 14:28 16001 W E ST                        | 321 - EMS call, excluding vehicle accident with in | 00:02:04 |
| 2021-2734 | 8/31/2021 16:25 323 S MERLOT AVE                    | 321 - EMS call, excluding vehicle accident with in | 00:04:20 |
| 2021-2736 | 8/31/2021 19:37 13680 W KEARNEY BLVD                | 321 - EMS call, excluding vehicle accident with in |          |
| 2021-2737 | 8/31/2021 20:04 7120 W BELMONT AVE                  | 321 - EMS call, excluding vehicle accident with in | 00:02:45 |
| 2021-2320 | 8/1/2021 15:20 W WHITESBRIDGE RD / N GOLDENROD AVE  | 322 - Motor vehicle accident with injuries         | 00:03:31 |
| 2021-2330 | 8/2/2021 10:48 N BRYAN AVE / W CLINTON AVE          | 322 - Motor vehicle accident with injuries         | 00:09:22 |
| 2021-2375 | 8/5/2021 20:40 HWY-145 / AVENUE 6                   | 322 - Motor vehicle accident with injuries         | 00:24:15 |
| 2021-2413 | 8/8/2021 18:29 W WHITESBRIDGE RD / N SHASTA AVE     | 322 - Motor vehicle accident with injuries         | 00:05:20 |
| 2021-2433 | 8/10/2021 9:51 1374 N CORNELIA AVE                  | 322 - Motor vehicle accident with injuries         |          |
| 2021-2443 | 8/10/2021 18:32 N BRAWLEY AVE / W NIELSEN AVE       | 322 - Motor vehicle accident with injuries         | 00:09:55 |
| 2021-2470 | 8/13/2021 15:32 W MADISON AVE / S LEAD AVE          | 322 - Motor vehicle accident with injuries         | 00:08:42 |
| 2021-2508 | 8/16/2021 13:21 W WHITESBRIDGE RD / N JAMES RD      | 322 - Motor vehicle accident with injuries         |          |
| 2021-2516 | 8/16/2021 18:33 W WHITESBRIDGE RD / N JAMES RD      | 322 - Motor vehicle accident with injuries         | 00:02:34 |
| 2021-2550 | 8/19/2021 17:29 N RAFAEL AVE / W PERALTA WAY        | 322 - Motor vehicle accident with injuries         | 00:05:12 |
| 2021-2555 | 8/19/2021 21:40 W WHITESBRIDGE RD / S GRANTLAND AVE | 322 - Motor vehicle accident with injuries         | 00:05:10 |
| 2021-2573 | 8/21/2021 0:50 W SHAW AVE / N WESTLAWN AVE          | 322 - Motor vehicle accident with injuries         | 00:05:39 |
| 2021-2576 | 8/21/2021 1:30 W WHITESBRIDGE RD / N LAKE AVE       | 322 - Motor vehicle accident with injuries         | 00:06:42 |
| 2021-2579 | 8/21/2021 7:51 S BRAWLEY AVE / W CHURCH AVE         | 322 - Motor vehicle accident with injuries         | 00:07:56 |
| 2021-2606 | 8/22/2021 16:46 W WHITESBRIDGE RD / N ROLINDA AVE   | 322 - Motor vehicle accident with injuries         | 00:06:19 |
| 2021-2610 | 8/23/2021 15:54 14061 W WHITESBRIDGE RD             | 322 - Motor vehicle accident with injuries         |          |
| 2021-2636 | 8/25/2021 8:18 W ASHLAN AVE / N MADERA AVE          | 322 - Motor vehicle accident with injuries         | 00:06:51 |
| 2021-2641 | 8/25/2021 14:23 N VALENTINE AVE / W BELMONT AVE     | 322 - Motor vehicle accident with injuries         | 00:03:00 |
| 2021-2649 | 8/26/2021 7:08 N ROLINDA AVE / W BELMONT AVE        | 322 - Motor vehicle accident with injuries         | 00:08:22 |
| 2021-2673 | 8/27/2021 17:02 W BELMONT AVE / N MARKS AVE         | 322 - Motor vehicle accident with injuries         | 00:02:43 |
| 2021-2704 | 8/29/2021 14:48 S DICKENSON AVE / W KEARNEY BLVD    | 322 - Motor vehicle accident with injuries         | 00:05:38 |
| 2021-2727 | 8/31/2021 8:56 10717 W CALIFORNIA AVE               | 322 - Motor vehicle accident with injuries         | 00:04:36 |
| 2021-2730 | 8/31/2021 12:30 COLORADO AVE / 9TH ST               | 322 - Motor vehicle accident with injuries         |          |
| 2021-2735 | 8/31/2021 16:40 14890 W WHITESBRIDGE RD             | 322 - Motor vehicle accident with injuries         |          |
| 2021-2629 | 8/24/2021 21:35 14460 W CALIFORNIA AVE              | 323 - Motor vehicle/pedestrian accident (MV Ped)   | 00:07:52 |
| 2021-2345 | 8/3/2021 8:44 W CALIFORNIA AVE / S 1ST ST           | 324 - Motor vehicle accident with no injuries.     | 00:00:58 |
| 2021-2410 | 8/8/2021 14:57 N MADERA AVE / W SHAW AVE            | 324 - Motor vehicle accident with no injuries.     | 00:10:23 |
| 2021-2463 | 8/12/2021 19:58 N HOWARD AVE / W WHITESBRIDGE RD    | 324 - Motor vehicle accident with no injuries.     | 00:07:38 |
|           |                                                     |                                                    |          |

| 2021-2588 | 8/21/2021 21:03 W HERNDON AVE / N ROLINDA AVE        | 324 - Motor vehicle accident with no injuries. | 00:09:49 |
|-----------|------------------------------------------------------|------------------------------------------------|----------|
| 2021-2593 | 8/22/2021 1:51 280 S KENNETH AVE                     | 324 - Motor vehicle accident with no injuries. |          |
| 2021-2616 | 8/23/2021 21:58 W WHITESBRIDGE RD / N HAYES AVE      | 324 - Motor vehicle accident with no injuries. | 00:06:39 |
| 2021-2699 | 8/28/2021 22:38 HWY-180 WB / N BRAWLEY AVE           | 324 - Motor vehicle accident with no injuries. | 00:08:52 |
| 2021-2721 | 8/30/2021 17:25 HWY-180 WB / N BRAWLEY AVE           | 324 - Motor vehicle accident with no injuries. | 00:00:08 |
| 2021-2496 | 8/15/2021 17:28 W BELMONT AVE / N CHATEAU FRESNO AVE | 352 - Extrication of victim(s) from vehicle    | 00:06:03 |
| 2021-2510 | 8/16/2021 13:47 15121 W C ST                         | 412 - Gas leak (natural gas or LPG)            | 00:00:08 |
| 2021-2404 | 8/8/2021 9:53 W CLINTON AVE / N POLK AVE             | 444 - Power line down                          | 00:08:36 |
| 2021-2531 | 8/18/2021 16:19 N BLYTHE AVE / W SHIELDS AVE         | 444 - Power line down                          | 00:04:39 |
| 2021-2623 | 8/24/2021 15:59 W BULLARD AVE / N BRIARWOOD AVE      | 444 - Power line down                          | 00:04:42 |
| 2021-2665 | 8/26/2021 22:28 1736 W BARSTOW AVE                   | 445 - Arcing, shorted electrical equipment     | 00:06:34 |
| 2021-2431 | 8/10/2021 8:43 1351 W CELESTE AVE                    | 500 - Service Call, other                      | 00:04:21 |
| 2021-2477 | 8/13/2021 20:46 4962 N 3RD AVE                       | 521 - Water evacuation                         | 00:04:28 |
| 2021-2322 | 8/1/2021 18:10 2491 W SCOTT AVE                      | 550 - Public service assistance, other         |          |
| 2021-2341 | 8/3/2021 8:11 4755 N VAGEDES AVE                     | 550 - Public service assistance, other         |          |
| 2021-2422 | 8/9/2021 7:45 150 S 1ST ST                           | 550 - Public service assistance, other         | 00:05:01 |
| 2021-2476 | 8/13/2021 20:23 W B ST / S 16TH ST                   | 550 - Public service assistance, other         | 00:10:26 |
| 2021-2486 | 8/15/2021 1:25 5050 N ROOSEVELT AVE                  | 550 - Public service assistance, other         | 00:05:49 |
| 2021-2521 | 8/17/2021 14:34 824 S KENNETH AVE                    | 550 - Public service assistance, other         | 00:00:06 |
| 2021-2544 | 8/19/2021 8:45 W WHITESBRIDGE RD / N DICKENSON AVE   | 550 - Public service assistance, other         | 00:17:52 |
| 2021-2562 | 8/20/2021 12:17 7285 W SHIELDS AVE                   | 550 - Public service assistance, other         | 00:00:06 |
| 2021-2626 | 8/24/2021 17:39 1692 N LASSEN AVE                    | 550 - Public service assistance, other         | 00:10:07 |
| 2021-2686 | 8/28/2021 8:41 205 S 1ST ST                          | 550 - Public service assistance, other         | 00:06:13 |
| 2021-2342 | 8/3/2021 9:14 15850 W KEARNEY BLVD                   | 571 - Cover assignment, standby, moveup        |          |
| 2021-2518 | 8/17/2021 12:53 7285 W SHIELDS AVE                   | 571 - Cover assignment, standby, moveup        | 00:01:26 |
| 2021-2614 | 8/23/2021 19:53 7285 W SHIELDS AVE                   | 571 - Cover assignment, standby, moveup        |          |
| 2021-2349 | 8/3/2021 20:37 4249 W MCKINLEY AVE                   | 600 - Good intent call, other                  | 00:05:16 |
| 2021-2369 | 8/5/2021 15:31 16084 W E ST                          | 600 - Good intent call, other                  | 00:02:30 |
| 2021-2696 | 8/28/2021 20:10 434 S 6TH ST                         | 600 - Good intent call, other                  | 00:05:33 |
| 2021-2312 | 8/1/2021 3:40 14460 W CALIFORNIA AVE                 | 611 - Dispatched & cancelled en route          |          |
| 2021-2324 | 8/1/2021 23:09 14771 W D ST                          | 611 - Dispatched & cancelled en route          |          |
| 2021-2325 | 8/1/2021 23:23 15290 W STANISLAUS AVE                | 611 - Dispatched & cancelled en route          |          |
| 2021-2328 | 8/2/2021 1:16 1374 N CORNELIA AVE                    | 611 - Dispatched & cancelled en route          |          |
| 2021-2336 | 8/2/2021 17:40 1330 W CALIFORNIA AVE                 | 611 - Dispatched & cancelled en route          |          |
|           |                                                      |                                                |          |

| 2021-2344 | 8/3/2021 14:20 14695 W WHITESBRIDGE RD        | 611 - Dispatched & cancelled en route | 00:06:40 |
|-----------|-----------------------------------------------|---------------------------------------|----------|
| 2021-2347 | 8/3/2021 19:11 6040 W ASHLAN AVE              | 611 - Dispatched & cancelled en route |          |
| 2021-2351 | 8/4/2021 7:44 W ASHLAN AVE / N SISKIYOU AVE   | 611 - Dispatched & cancelled en route |          |
| 2021-2354 | 8/4/2021 17:45 1381 N EL CAPITAN AVE          | 611 - Dispatched & cancelled en route | 00:09:45 |
| 2021-2363 | 8/5/2021 4:46 1403 S FLOYD AVE                | 611 - Dispatched & cancelled en route |          |
| 2021-2391 | 8/7/2021 1:37 9377 W KEARNEY BLVD             | 611 - Dispatched & cancelled en route |          |
| 2021-2394 | 8/7/2021 3:55 204 S CHABLIS AVE               | 611 - Dispatched & cancelled en route |          |
| 2021-2402 | 8/8/2021 8:10 423 S MERLOT AVE                | 611 - Dispatched & cancelled en route |          |
| 2021-2405 | 8/8/2021 10:15 14322 W G ST                   | 611 - Dispatched & cancelled en route |          |
| 2021-2417 | 8/8/2021 22:58 3284 N HUMBOLDT AVE            | 611 - Dispatched & cancelled en route |          |
| 2021-2426 | 8/9/2021 15:03 6739 W YALE AVE                | 611 - Dispatched & cancelled en route | 00:03:30 |
| 2021-2427 | 8/9/2021 18:08 166 S MADERA AVE               | 611 - Dispatched & cancelled en route |          |
| 2021-2441 | 8/10/2021 17:14 S DICKENSON AVE / W NORTH AVE | 611 - Dispatched & cancelled en route |          |
| 2021-2449 | 8/11/2021 16:58 10015 W CENTRAL AVE           | 611 - Dispatched & cancelled en route |          |
| 2021-2475 | 8/13/2021 20:36 3618 N CHATEAU FRESNO AVE     | 611 - Dispatched & cancelled en route |          |
| 2021-2478 | 8/13/2021 22:44 2321 N LASSEN AVE             | 611 - Dispatched & cancelled en route |          |
| 2021-2500 | 8/15/2021 22:38 279 S BRAWLEY AVE             | 611 - Dispatched & cancelled en route |          |
| 2021-2503 | 8/16/2021 10:35 4447 S GREEN AVE              | 611 - Dispatched & cancelled en route |          |
| 2021-2505 | 8/16/2021 11:03 7539 N LAGUNA VISTA AVE       | 611 - Dispatched & cancelled en route |          |
| 2021-2506 | 8/16/2021 11:36 W DUDLEY AVE / N HUGHES AVE   | 611 - Dispatched & cancelled en route |          |
| 2021-2515 | 8/16/2021 19:02 288 S MADERA AVE              | 611 - Dispatched & cancelled en route |          |
| 2021-2517 | 8/17/2021 10:45 20475 W WHITESBRIDGE RD       | 611 - Dispatched & cancelled en route |          |
| 2021-2523 | 8/17/2021 19:37 14340 W C ST                  | 611 - Dispatched & cancelled en route |          |
| 2021-2527 | 8/18/2021 10:50 2310 N TRINITY AVE            | 611 - Dispatched & cancelled en route |          |
| 2021-2529 | 8/18/2021 14:48 5281 W OLIVE AVE              | 611 - Dispatched & cancelled en route |          |
| 2021-2537 | 8/18/2021 22:27 2050 N WESTLAWN AVE           | 611 - Dispatched & cancelled en route |          |
| 2021-2542 | 8/19/2021 5:54 S 4TH ST / W B ST              | 611 - Dispatched & cancelled en route |          |
| 2021-2548 | 8/19/2021 16:13 6253 W OLIVE AVE              | 611 - Dispatched & cancelled en route |          |
| 2021-2554 | 8/19/2021 21:22 592 N MADERA AVE              | 611 - Dispatched & cancelled en route |          |
| 2021-2560 | 8/20/2021 6:26 HWY-180 EB / S BRAWLEY AVE     | 611 - Dispatched & cancelled en route |          |
| 2021-2565 | 8/20/2021 16:54 7509 W MCKINLEY AVE           | 611 - Dispatched & cancelled en route |          |
| 2021-2567 | 8/20/2021 19:07 7285 W SHIELDS AVE            | 611 - Dispatched & cancelled en route |          |
| 2021-2571 | 8/20/2021 23:53 2375 N BRYAN AVE              | 611 - Dispatched & cancelled en route |          |
| 2021-2575 | 8/21/2021 1:47 7608 W HERNDON AVE             | 611 - Dispatched & cancelled en route |          |
|           |                                               |                                       |          |

| 2021-2578 | 8/21/2021 6:22 5025 N PLEASANT AVE                 | 611 - Dispatched & cancelled en route              |          |
|-----------|----------------------------------------------------|----------------------------------------------------|----------|
| 2021-2582 | 8/21/2021 12:14 778 QUINCE ST                      | 611 - Dispatched & cancelled en route              |          |
| 2021-2583 | 8/21/2021 14:45 W CLINTON AVE / N MODOC AVE        | 611 - Dispatched & cancelled en route              |          |
| 2021-2590 | 8/21/2021 21:53 14266 W G ST                       | 611 - Dispatched & cancelled en route              |          |
| 2021-2598 | 8/22/2021 10:34 16038 W MIDDLETON AVE              | 611 - Dispatched & cancelled en route              |          |
| 2021-2603 | 8/22/2021 14:16 W SHAW AVE / N GARFIELD AVE        | 611 - Dispatched & cancelled en route              |          |
| 2021-2613 | 8/23/2021 17:06 1441 W MORRIS AVE                  | 611 - Dispatched & cancelled en route              |          |
| 2021-2621 | 8/24/2021 12:03 264 N BLYTHE AVE                   | 611 - Dispatched & cancelled en route              |          |
| 2021-2625 | 8/24/2021 17:39 1692 N LASSEN AVE                  | 611 - Dispatched & cancelled en route              |          |
| 2021-2628 | 8/24/2021 21:21 14380 W CALIFORNIA AVE             | 611 - Dispatched & cancelled en route              |          |
| 2021-2632 | 8/25/2021 0:48 HWY 180 /                           | 611 - Dispatched & cancelled en route              |          |
| 2021-2635 | 8/25/2021 8:17 6729 W CLINTON AVE                  | 611 - Dispatched & cancelled en route              |          |
| 2021-2639 | 8/25/2021 13:45 2545 N SISKIYOU AVE                | 611 - Dispatched & cancelled en route              |          |
| 2021-2643 | 8/25/2021 17:35 3736 W CHURCH AVE                  | 611 - Dispatched & cancelled en route              |          |
| 2021-2644 | 8/25/2021 18:13 3491 S CHATEAU FRESNO AVE          | 611 - Dispatched & cancelled en route              |          |
| 2021-2667 | 8/27/2021 4:09 3325 W CHURCH AVE                   | 611 - Dispatched & cancelled en route              |          |
| 2021-2687 | 8/28/2021 11:57 166 S MADERA AVE                   | 611 - Dispatched & cancelled en route              |          |
| 2021-2692 | 8/28/2021 15:50 850 S MADERA AVE                   | 611 - Dispatched & cancelled en route              |          |
| 2021-2694 | 8/28/2021 18:50 1555 W KEATS AVE                   | 611 - Dispatched & cancelled en route              |          |
| 2021-2702 | 8/29/2021 12:04 3122 W MADISON AVE                 | 611 - Dispatched & cancelled en route              | 00:08:33 |
| 2021-2706 | 8/29/2021 17:53 2036 N HAYES AVE                   | 611 - Dispatched & cancelled en route              | 00:05:52 |
| 2021-2713 | 8/30/2021 3:27 14760 W E ST                        | 611 - Dispatched & cancelled en route              |          |
| 2021-2714 | 8/30/2021 4:32 7409 W CENTRAL AVE                  | 611 - Dispatched & cancelled en route              |          |
| 2021-2716 | 8/30/2021 9:21 15850 W KEARNEY BLVD                | 611 - Dispatched & cancelled en route              |          |
| 2021-2720 | 8/30/2021 13:43 702 S 8TH ST                       | 611 - Dispatched & cancelled en route              |          |
| 2021-2725 | 8/30/2021 19:44 NONE /                             | 611 - Dispatched & cancelled en route              |          |
| 2021-2726 | 8/31/2021 9:43 S MARKS AVE / W CALIFORNIA AVE      | 611 - Dispatched & cancelled en route              |          |
| 2021-2399 | 8/7/2021 22:41 N ROLINDA AVE / W SHIELDS AVE       | 622 - No incident found on arrival at dispatch add | 00:11:18 |
| 2021-2415 | 8/8/2021 21:40 W WHITESBRIDGE RD / N GOLDENROD AVE | 622 - No incident found on arrival at dispatch add | 00:07:15 |
| 2021-2428 | 8/9/2021 22:28 5281 W OLIVE AVE                    | 622 - No incident found on arrival at dispatch add | 00:10:01 |
| 2021-2509 | 8/16/2021 13:20 481 S MADERA AVE                   | 622 - No incident found on arrival at dispatch add | 00:04:19 |
| 2021-2532 | 8/18/2021 17:07 2094 N BLYTHE AVE                  | 622 - No incident found on arrival at dispatch add | 00:02:26 |
| 2021-2675 | 8/27/2021 17:56 5901 N MADERA AVE                  | 622 - No incident found on arrival at dispatch add | 00:07:04 |
| 2021-2718 | 8/30/2021 10:45 SAN JOAQUIN AVE / S PARK AVE       | 622 - No incident found on arrival at dispatch add | 00:03:08 |
|           |                                                    |                                                    |          |

| 2021-2321 | 8/1/2021 17:05 HWY-180 OFF RAMP EB & N MARKS /  | 651 - Smoke scare, odor of smoke                   | 00:10:06 |
|-----------|-------------------------------------------------|----------------------------------------------------|----------|
| 2021-2358 | 8/4/2021 21:11 2603 W OLIVE AVE                 | 651 - Smoke scare, odor of smoke                   | 00:04:25 |
| 2021-2360 | 8/4/2021 23:26 432 S 6TH ST                     | 651 - Smoke scare, odor of smoke                   | 00:05:20 |
| 2021-2370 | 8/5/2021 15:57 14608 W F ST                     | 651 - Smoke scare, odor of smoke                   | 00:06:16 |
| 2021-2472 | 8/13/2021 18:05 W B ST / S 16TH ST              | 651 - Smoke scare, odor of smoke                   | 00:06:37 |
| 2021-2719 | 8/30/2021 11:02 0 W BARSTOW AVE & N FORKNER AVE | 671 - HazMat release investigation w/no HazMat     | 00:04:28 |
| 2021-2473 | 8/13/2021 19:37 724 S 6TH ST                    | 700 - False alarm or false call, other             | 00:04:57 |
| 2021-2568 | 8/20/2021 18:59 5724 N BRIARWOOD AVE            | 700 - False alarm or false call, other             | 00:15:37 |
| 2021-2314 | 8/1/2021 7:25 14608 W KEARNEY BLVD              | 730 - System malfunction, other                    | 00:05:13 |
| 2021-2457 | 8/12/2021 11:07 2284 W PALO ALTO AVE            | 730 - System malfunction, other                    | 00:03:48 |
| 2021-2597 | 8/22/2021 10:16 5206 N CHANNING WAY             | 730 - System malfunction, other                    | 00:09:23 |
| 2021-2631 | 8/24/2021 23:49 15649 W CALIFORNIA AVE          | 730 - System malfunction, other                    | 00:05:27 |
| 2021-2547 | 8/19/2021 11:36 1075 S VINELAND AVE             | 735 - Alarm system sounded due to malfunction      | 00:07:17 |
| 2021-2337 | 8/2/2021 17:56 1000 S MADERA AVE                | 745 - Alarm system activation, no fire - unintenti | 00:04:42 |
| 2021-2380 | 8/6/2021 9:59 4885 N BIOLA AVE                  | 745 - Alarm system activation, no fire - unintenti |          |
| 2021-2408 | 8/8/2021 13:41 7308 N HAZEL AVE                 | 745 - Alarm system activation, no fire - unintenti |          |
| 2021-2549 | 8/19/2021 16:46 1506 W BROWNING AVE             | 745 - Alarm system activation, no fire - unintenti | 00:05:07 |
| 2021-2586 | 8/21/2021 18:11 601 S 1ST ST                    | 745 - Alarm system activation, no fire - unintenti | 00:04:06 |
| 2021-2601 | 8/22/2021 12:47 15100 W KEARNEY BLVD            | 745 - Alarm system activation, no fire - unintenti | 00:01:48 |
| 2021-2676 | 8/27/2021 18:12 16001 W E ST                    | 745 - Alarm system activation, no fire - unintenti | 00:03:09 |
| 2021-2678 | 8/27/2021 21:14 2766 W SAN BRUNO AVE            | 745 - Alarm system activation, no fire - unintenti |          |
| 2021-2731 | 8/31/2021 12:31 NONE /                          | 900 - Special type of incident, other              | 00:04:15 |
|           |                                                 |                                                    |          |