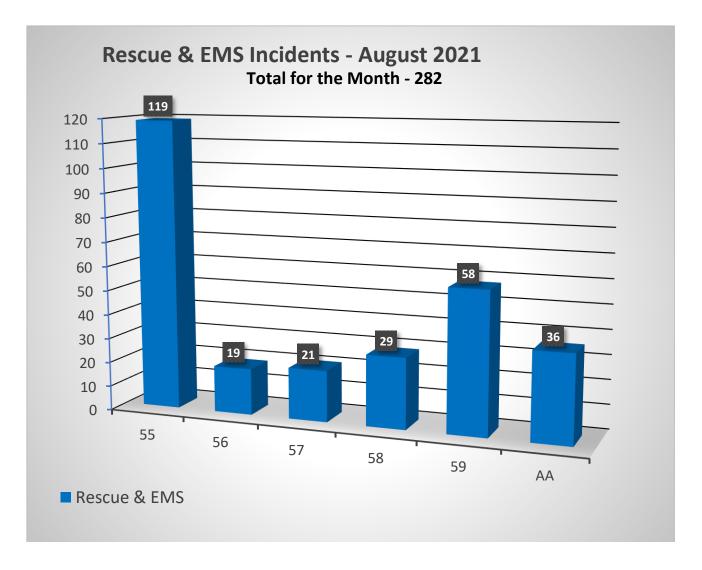

August 2021

Total Calls 419

Fire/Other 33%

**19** Fire Call Types

118 Other Types

EMS/Rescue 67%

282 EMS/Rescue Call Types

\$161,050.00

| Incident Type       | Incident Count | Month | Year |
|---------------------|----------------|-------|------|
| False Alarm         | 15             | 8     | 2021 |
| Fire                | 19             | 8     | 2021 |
| Good Intent         | 82             | . 8   | 2021 |
| Hazardous Condition | 5              | 8     | 2021 |
| Public Service      | 15             | 8     | 2021 |
| Rescue & EMS        | 282            | . 8   | 2021 |
| Special Incident    | 1              | . 8   | 2021 |
|                     | 419            |       |      |