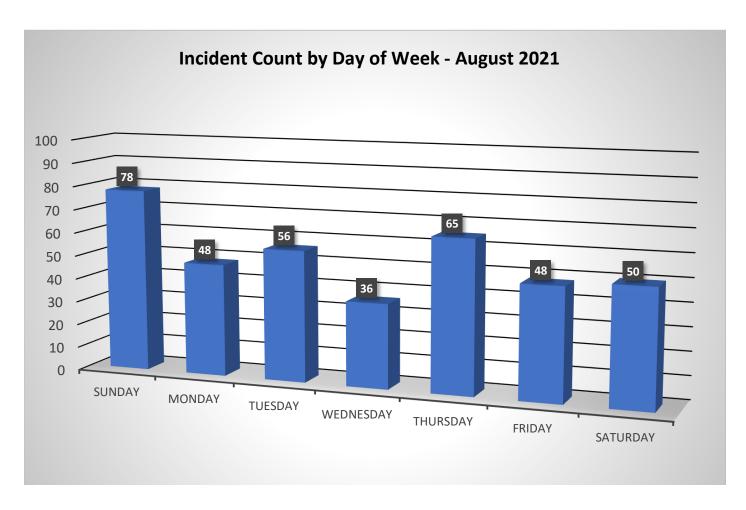

August 2021

Total Calls 419

Fire/Other 33%

**19** Fire Call Types

118 Other Types

EMS/Rescue 67%

282 EMS/Rescue Call Types

\$161,050.00

| Incident Type       | Incident Count | Month | Year |
|---------------------|----------------|-------|------|
| False Alarm         | 15             | 8     | 2021 |
| Fire                | 19             | 8     | 2021 |
| Good Intent         | 82             | . 8   | 2021 |
| Hazardous Condition | 5              | 8     | 2021 |
| Public Service      | 15             | 8     | 2021 |
| Rescue & EMS        | 282            | . 8   | 2021 |
| Special Incident    | 1              | . 8   | 2021 |
|                     | 419            |       |      |