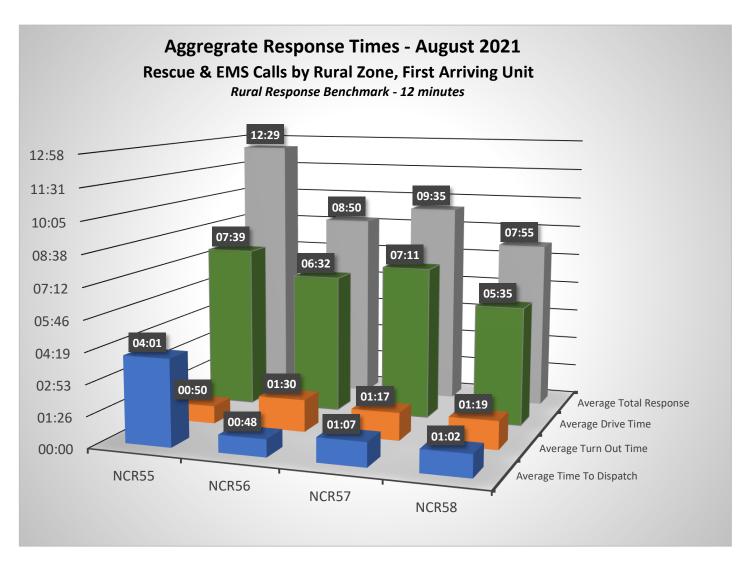

August 2021

Total Calls 419

Fire/Other 33%

**19** Fire Call Types

118 Other Types

EMS/Rescue 67%

282 EMS/Rescue Call Types



\$161,050.00











| Incident Type       | Incident Count | Month | Year |
|---------------------|----------------|-------|------|
| False Alarm         | 15             | 8     | 2021 |
| Fire                | 19             | 8     | 2021 |
| Good Intent         | 82             | . 8   | 2021 |
| Hazardous Condition | 5              | 8     | 2021 |
| Public Service      | 15             | 8     | 2021 |
| Rescue & EMS        | 282            | . 8   | 2021 |
| Special Incident    | 1              | . 8   | 2021 |
|                     | 419            |       |      |



































Fire Chief: T

## Incidents by Incident Type - August 2021

| Inc#      | IncidentDateTime | Address                          | IncidentType                               | First Arriving |
|-----------|------------------|----------------------------------|--------------------------------------------|----------------|
| 2021-2688 | 8/28/2021 11:56  | 1839 N LASSEN AVE                | 100 - Fire, other                          | 00:06:57       |
| 2021-2385 | 8/6/2021 13:07   | 1511 W JENSEN AVE                | 111 - Building fire                        | 00:13:18       |
| 2021-2438 | 8/10/2021 11:56  | 990 S 3RD ST                     | 111 - Building fire                        | 00:02:12       |
| 2021-2519 | 8/17/2021 12:36  | 6785 W ASHLAN AVE                | 111 -