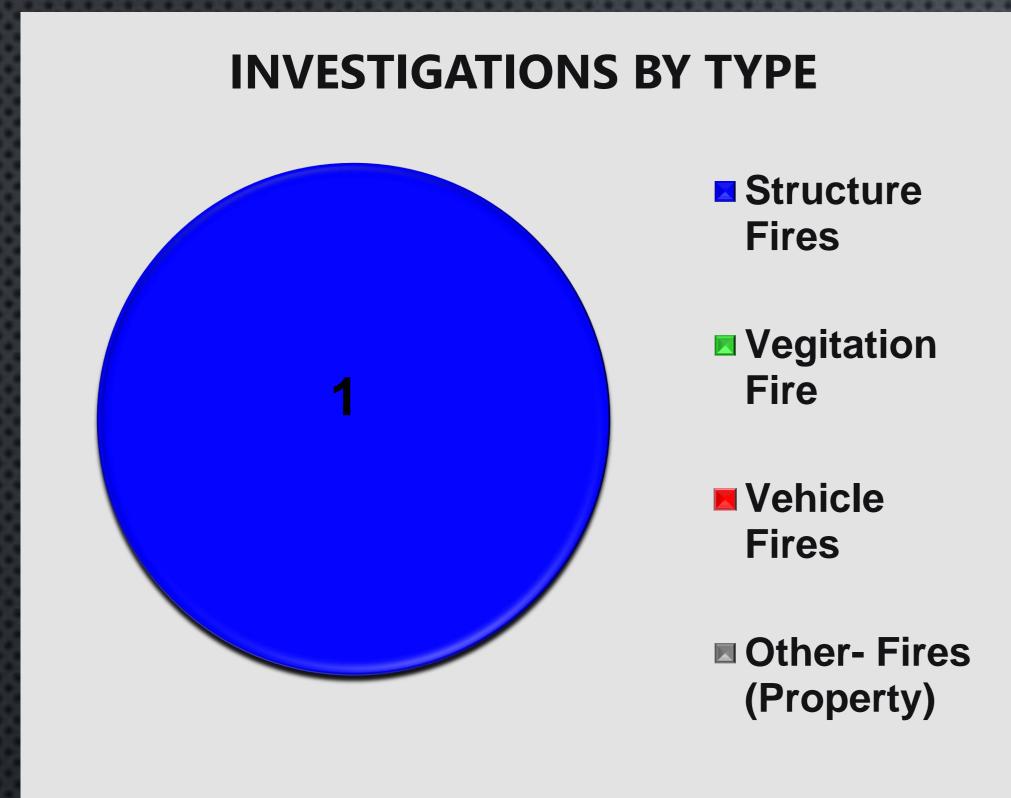

**Fatalities** 00

04 Field Hours

08 **Office Hours** 

STATUS OF INVESTIGATION

Open 0 - Closed

| Fire Investigations     |                            |                           |       |                         |                              |                  |                    |
|-------------------------|----------------------------|---------------------------|-------|-------------------------|------------------------------|------------------|--------------------|
| TYPE OF FIRE / INCIDENT | DATE OF INCIDENT           | LOCATION OF INCIDENT      | ZONE  | INVESTIGATION<br>STATUS | INVESTIGATION CLASSIFICATION | COST<br>RECOVERY | NOTES              |
| Structure Fire          | 08/10/2021                 | 990 S 3 <sup>rd</sup> St. | NCKer | Open                    | Undetermined                 | 0.00             | Attach Garage Fire |
|                         | TOTAL: Fire Investigations |                           |       |                         |                              | 01               |                    |