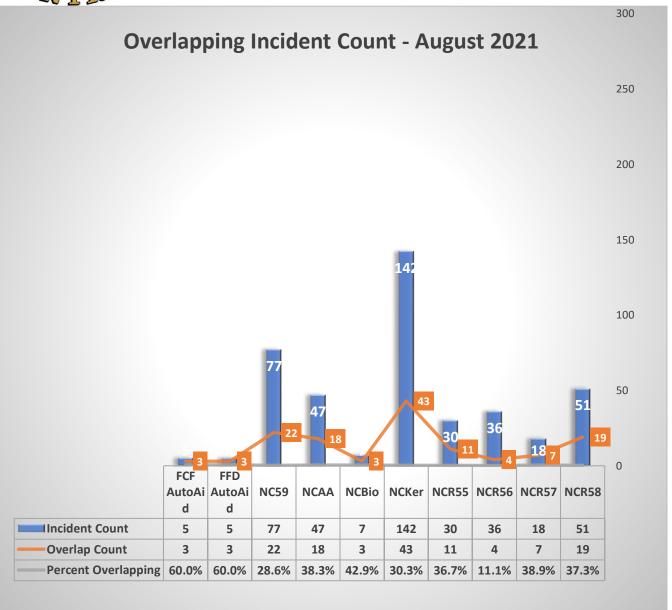

## Outlier Incidents - August 2021

| Inc#      | IncidentDateTime | Address                             | City   | IncidentType                                       | + Sec | Overlap |
|-----------|------------------|-------------------------------------|--------|----------------------------------------------------|-------|---------|
| 2021-2315 | 8/1/21           | 772 N BRAWLEY AVE                   | Fresno | 160 - Special outside fire, other                  | 147   | No      |
| 2021-2315 | 8/1/21           | 772 N BRAWLEY AVE                   | Fresno | 160 - Special outside fire, other                  | 166   | No      |
| 2021-2323 | 8/1/21           | 1075 S VINELAND AVE                 | Kerman | 162 - Outside equipment fire                       | 76    | No      |
| 2021-2323 | 8/1/21           | 1075 S VINELAND AVE                 | Kerman | 162 - Outside equipment fire                       | 336   | No      |
| 2021-2323 | 8/1/21           | 1075 S VINELAND AVE                 | Kerman | 162 - Outside equipment fire                       | 524   | No      |
| 2021-2345 | 8/3/21           | W CALIFORNIA AVE / S 1ST ST         | Kerman | 324 - Motor vehicle accident with no injuries.     | 259   | No      |
| 2021-2375 | 8/5/21           | HWY-145 / AVENUE 6                  | Madera | 322 - Motor vehicle accident with injuries         | 116   | No      |
| 2021-2385 | 8/6/21           | 1511 W JENSEN AVE                   | Fresno | 111 - Building fire                                | 452   | No      |
| 2021-2385 | 8/6/21           | 1511 W JENSEN AVE                   | Fresno | 111 - Building fire                                | 801   | No      |
| 2021-2385 | 8/6/21           | 1511 W JENSEN AVE                   | Fresno | 111 - Building fire                                | 354   | No      |
| 2021-2393 | 8/7/21           | W BARSTOW AVE / N LASSEN AVE        | Kerman | 131 - Passenger vehicle fire                       | 13    | No      |
| 2021-2425 | 8/9/21           | 25500 W WHITESBRIDGE RD             | Kerman | 134 - Water vehicle fire                           | 275   | No      |
| 2021-2438 | 8/10/21          | 990 S 3RD ST                        | Kerman | 111 - Building fire                                | 575   | No      |
| 2021-2438 | 8/10/21          | 990 S 3RD ST                        | Kerman | 111 - Building fire                                | 560   | No      |
| 2021-2438 | 8/10/21          | 990 S 3RD ST                        | Kerman | 111 - Building fire                                | 198   | No      |
| 2021-2477 | 8/13/21          | 4962 N 3RD AVE                      | Biola  | 521 - Water evacuation                             | 840   | Yes     |
| 2021-2477 | 8/13/21          | 4962 N 3RD AVE                      | Biola  | 521 - Water evacuation                             | 122   | Yes     |
| 2021-2512 | 8/16/21          | 275 S MADERA AVE                    | Kerman | 321 - EMS call, excluding vehicle accident with in | 348   | No      |
| 2021-2516 | 8/16/21          | W WHITESBRIDGE RD / N JAMES RD      | Kerman | 322 - Motor vehicle accident with injuries         | 424   | Yes     |
| 2021-2516 | 8/16/21          | W WHITESBRIDGE RD / N JAMES RD      | Kerman | 322 - Motor vehicle accident with injuries         | 101   | Yes     |
| 2021-2519 | 8/17/21          | 6785 W ASHLAN AVE                   | Fresno | 111 - Building fire                                | 25    | No      |
| 2021-2544 | 8/19/21          | W WHITESBRIDGE RD / N DICKENSON AVE | Fresno | 550 - Public service assistance, other             | 163   | No      |
| 2021-2568 | 8/20/21          | 5724 N BRIARWOOD AVE                | Fresno | 700 - False alarm or false call, other             | 554   | Yes     |
| 2021-2576 | 8/21/21          | W WHITESBRIDGE RD / N LAKE AVE      | Kerman | 322 - Motor vehicle accident with injuries         | 200   | Yes     |
| 2021-2626 | 8/24/21          | 1692 N LASSEN AVE                   | Kerman | 550 - Public service assistance, other             | 827   | Yes     |
| 2021-2640 | 8/25/21          | 14019 S WHITESBRIDGE RD             | Kerman | 321 - EMS call, excluding vehicle accident with in | 281   | No      |
| 2021-2683 | 8/28/21          | 2005 W DUDLEY AVE                   | Fresno | 160 - Special outside fire, other                  | 247   | No      |
| 2021-2683 | 8/28/21          | 2005 W DUDLEY AVE                   | Fresno | 160 - Special outside fire, other                  | 332   | No      |
| 2021-2686 | 8/28/21          | 205 S 1ST ST                        | Kerman | 550 - Public service assistance, other             | 148   | No      |
| 2021-2695 | 8/28/21          | 15713 W SAN JOAQUIN AVE             | Kerman | 321 - EMS call, excluding vehicle accident with in | 187   | Yes     |
| 2021-2711 | 8/29/21          | N MADERA AVE / W WHITESBRIDGE RD    | Kerman | 321 - EMS call, excluding vehicle accident with in | 173   | No      |
| 2021-2723 | 8/30/21          | 13470 W WHITESBRIDGE RD             | Kerman | 311 - Medical assist, assist EMS crew              | 803   | Yes     |