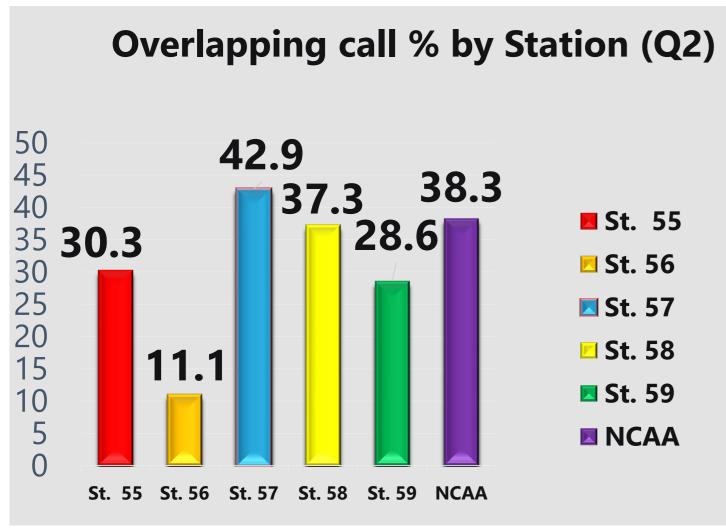

## Outlier Incidents - August 2021

| Inc#      | IncidentDateTime | Address                             | City   | IncidentType                                       | + Sec | Overlap |
|-----------|------------------|-------------------------------------|--------|----------------------------------------------------|-------|---------|
| 2021-2315 | 8/1/21           | 772 N BRAWLEY AVE                   | Fresno | 160 - Special outside fire, other                  | 147   | No      |
| 2021-2315 | 8/1/21           | 772 N BRAWLEY AVE                   | Fresno | 160 - Special outside fire, other                  | 166   | No      |
| 2021-2323 | 8/1/21           | 1075 S VINELAND AVE                 | Kerman | 162 - Outside equipment fire                       | 76    | No      |
| 2021-2323 | 8/1/21           | 1075 S VINELAND AVE                 | Kerman | 162 - Outside equipment fire                       | 336   | No      |
| 2021-2323 | 8/1/21           | 1075 S VINELAND AVE                 | Kerman | 162 - Outside equipment fire                       | 524   | No      |
| 2021-2345 | 8/3/21           | W CALIFORNIA AVE / S 1ST ST         | Kerman | 324 - Motor vehicle accident with no injuries.     | 259   | No      |
| 2021-2375 | 8/5/21           | HWY-145 / AVENUE 6                  | Madera | 322 - Motor vehicle accident with injuries         | 116   | No      |
| 2021-2385 | 8/6/21           | 1511 W JENSEN AVE                   | Fresno | 111 - Building fire                                | 452   | No      |
| 2021-2385 | 8/6/21           | 1511 W JENSEN AVE                   | Fresno | 111 - Building fire                                | 801   | No      |
| 2021-2385 | 8/6/21           | 1511 W JENSEN AVE                   | Fresno | 111 - Building fire                                | 354   | No      |
| 2021-2393 | 8/7/21           | W BARSTOW AVE / N LASSEN AVE        | Kerman | 131 - Passenger vehicle fire                       | 13    | No      |
| 2021-2425 | 8/9/21           | 25500 W WHITESBRIDGE RD             | Kerman | 134 - Water vehicle fire                           | 275   | No      |
| 2021-2438 | 8/10/21          | 990 S 3RD ST                        | Kerman | 111 - Building fire                                | 575   | No      |
| 2021-2438 | 8/10/21          | 990 S 3RD ST                        | Kerman | 111 - Building fire                                | 560   | No      |
| 2021-2438 | 8/10/21          | 990 S 3RD ST                        | Kerman | 111 - Building fire                                | 198   | No      |
| 2021-2477 | 8/13/21          | 4962 N 3RD AVE                      | Biola  | 521 - Water evacuation                             | 840   | Yes     |
| 2021-2477 | 8/13/21          | 4962 N 3RD AVE                      | Biola  | 521 - Water evacuation                             | 122   | Yes     |
| 2021-2512 | 8/16/21          | 275 S MADERA AVE                    | Kerman | 321 - EMS call, excluding vehicle accident with in | 348   | No      |
| 2021-2516 | 8/16/21          | W WHITESBRIDGE RD / N JAMES RD      | Kerman | 322 - Motor vehicle accident with injuries         | 424   | Yes     |
| 2021-2516 | 8/16/21          | W WHITESBRIDGE RD / N JAMES RD      | Kerman | 322 - Motor vehicle accident with injuries         | 101   | Yes     |
| 2021-2519 | 8/17/21          | 6785 W ASHLAN AVE                   | Fresno | 111 - Building fire                                | 25    | No      |
| 2021-2544 | 8/19/21          | W WHITESBRIDGE RD / N DICKENSON AVE | Fresno | 550 - Public service assistance, other             | 163   | No      |
| 2021-2568 | 8/20/21          | 5724 N BRIARWOOD AVE                | Fresno | 700 - False alarm or false call, other             | 554   | Yes     |
| 2021-2576 | 8/21/21          | W WHITESBRIDGE RD / N LAKE AVE      | Kerman | 322 - Motor vehicle accident with injuries         | 200   | Yes     |
| 2021-2626 | 8/24/21          | 1692 N LASSEN AVE                   | Kerman | 550 - Public service assistance, other             | 827   | Yes     |
| 2021-2640 | 8/25/21          | 14019 S WHITESBRIDGE RD             | Kerman | 321 - EMS call, excluding vehicle accident with in | 281   | No      |
| 2021-2683 | 8/28/21          | 2005 W DUDLEY AVE                   | Fresno | 160 - Special outside fire, other                  | 247   | No      |
| 2021-2683 | 8/28/21          | 2005 W DUDLEY AVE                   | Fresno | 160 - Special outside fire, other                  | 332   | No      |
| 2021-2686 | 8/28/21          | 205 S 1ST ST                        | Kerman | 550 - Public service assistance, other             | 148   | No      |
| 2021-2695 | 8/28/21          | 15713 W SAN JOAQUIN AVE             | Kerman | 321 - EMS call, excluding vehicle accident with in | 187   | Yes     |
| 2021-2711 | 8/29/21          | N MADERA AVE / W WHITESBRIDGE RD    | Kerman | 321 - EMS call, excluding vehicle accident with in | 173   | No      |
| 2021-2723 | 8/30/21          | 13470 W WHITESBRIDGE RD             | Kerman | 311 - Medical assist, assist EMS crew              | 803   | Yes     |