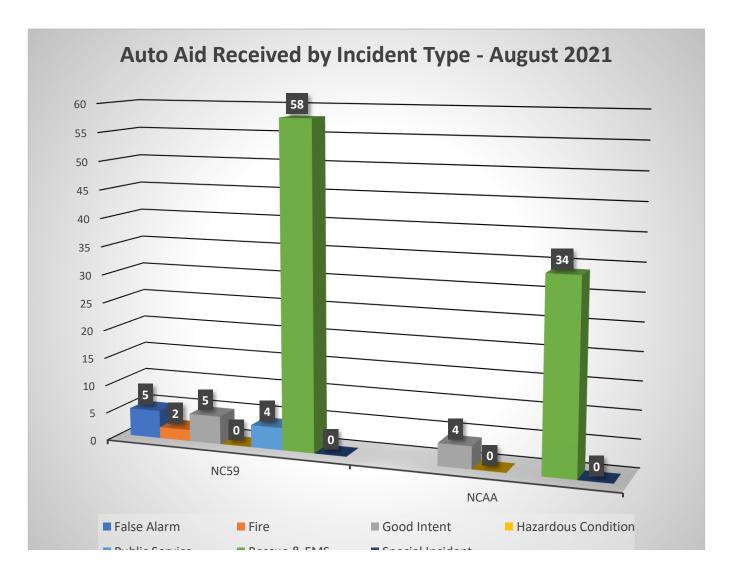

| 404          | 668        | 857              |
| Hazardous Condition (No Fire)                      | 50           | 57         | 63               |
| Overpressure Rupture, Explosion, Overheat(no fire) | 4            | 3          | 11               |
| Rescue & Emergency Medical Service Incident        | 1761         | 1560       | 1651             |
| Service Call                                       | 92           | 78         | 75               |
| Special Incident Type                              | 14           | 19         | 10               |
|                                                    |              |            |                  |
| Total Incidents, Year to Date                      | 2703         | 2736       | 3000             |













## District Overall Fire Investigation Statistics for August 2021



FILE FOR COST **RECOVERY** 

\$0.00





**PERCENT OF INVESTIGATIONS BY** 

**DOLLAR LOSS** 

\$45,000.00

**Hours Spent on** Investigations 12

01 Injuries (FF)

**Fatalities** 00

04 Field Hours

08 **Office Hours** 

STATUS OF INVESTIGATION

Open 0 - Closed





| Fire Investigations     |                            |                           |       |                         |                              |                  |                    |
|-------------------------|----------------------------|---------------------------|-------|-------------------------|------------------------------|------------------|--------------------|
| TYPE OF FIRE / INCIDENT | DATE OF INCIDENT           | LOCATION OF INCIDE