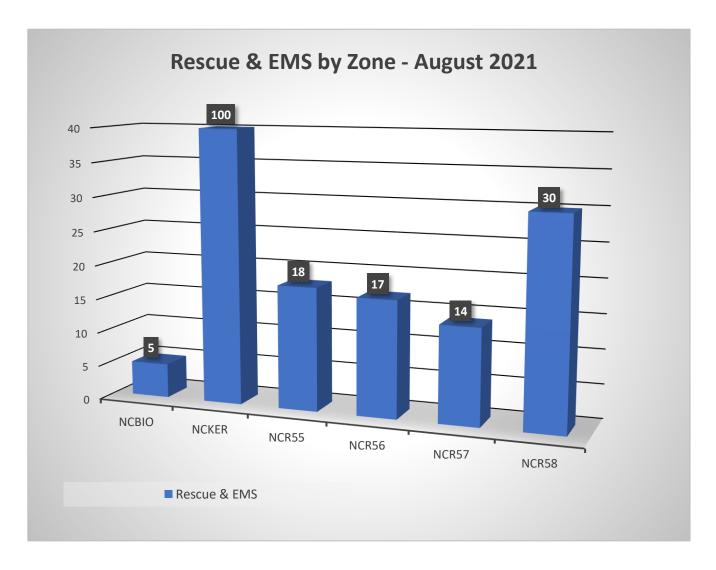

August 2021

Total Calls 419

Fire/Other 33%

**19** Fire Call Types

118 Other Types

EMS/Rescue 67%

282 EMS/Rescue Call Types

\$161,050.00

| Incident Type       | Incident Count | Month | Year |
|---------------------|----------------|-------|------|
| False Alarm         | 15             | 8     | 2021 |
| Fire                | 19             | 8     | 2021 |
| Good Intent         | 82             | . 8   | 2021 |
| Hazardous Condition | 5              | 8     | 2021 |
| Public Service      | 15             | 8     | 2021 |
| Rescue & EMS        | 282            | . 8   | 2021 |
| Special Incident    | 1              | . 8   | 2021 |
|                     | 419            |       |      |