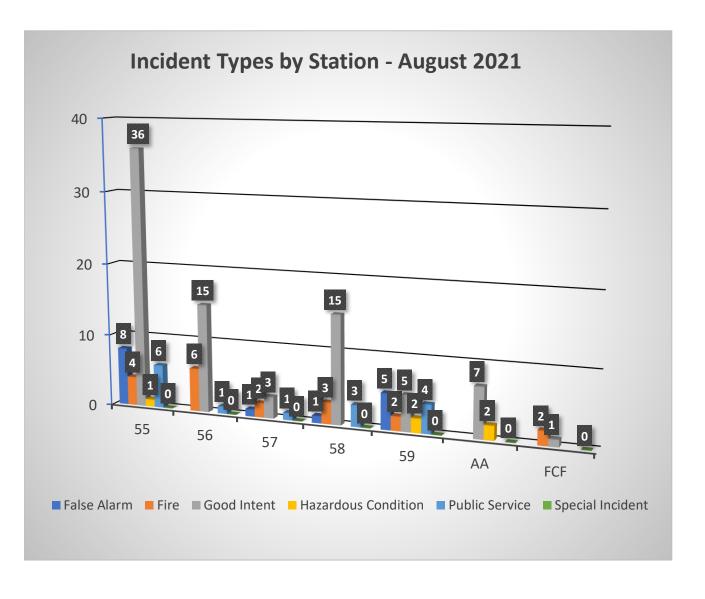

August 2021

Total Calls 419

Fire/Other 33%

**19** Fire Call Types

118 Other Types

EMS/Rescue 67%

282 EMS/Rescue Call Types



\$161,050.00











| Incident Type       | Incident Count | Month | Year |
|---------------------|----------------|-------|------|
| False Alarm         | 15             | 8     | 2021 |
| Fire                | 19             | 8     | 2021 |
| Good Intent         | 82             | . 8   | 2021 |
| Hazardous Condition | 5              | 8     | 2021 |
| Public Service      | 15             | 8     | 2021 |
| Rescue & EMS        | 282            | . 8   | 2021 |
| Special Incident    | 1              | . 8   | 2021 |
|                     | 419            |       |      |



































Fire Chief: T

## Incidents by Incident Type - August 2021

| Inc#      | IncidentDateTime | Address                          | IncidentType                               | First Arriving |
|-----------|------------------|----------------------------------|--------------------------------------------|----------------|
| 2021-2688 | 8/28/2021 11:56  | 1839 N LASSEN AVE                | 100 - Fire, other                          | 00:06:57       |
| 2021-2385 | 8/6/2021 13:07   | 1511 W JENSEN AVE                | 111 - Building fire                        | 00:13:18       |
| 2021-2438 | 8/10/2021 11:56  | 990 S 3RD ST                     | 111 - Building fire                        | 00:02:12       |
| 2021-2519 | 8/17/2021 12:36  | 6785 W ASHLAN AVE