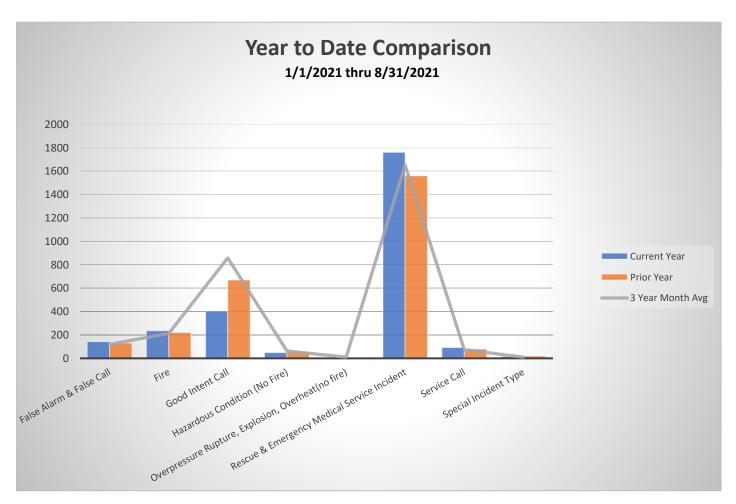

| Incident Type                                      | Current Year | Prior Year | 3 Year Month Avg |
|----------------------------------------------------|--------------|------------|------------------|
| False Alarm & False Call                           | 142          | 130        | 119              |
| Fire                                               | 236          | 221        | 214              |
| Good Intent Call                                   | 404          | 668        | 857              |
| Hazardous Condition (No Fire)                      | 50           | 57         | 63               |
| Overpressure Rupture, Explosion, Overheat(no fire) | 4            | 3          | 11               |
| Rescue & Emergency Medical Service Incident        | 1761         | 1560       | 1651             |
| Service Call                                       | 92           | 78         | 75               |
| Special Incident Type                              | 14           | 19         | 10               |
|                                                    |              |            |                  |
| Total Incidents, Year to Date                      | 2703         | 2736       | 3000             |