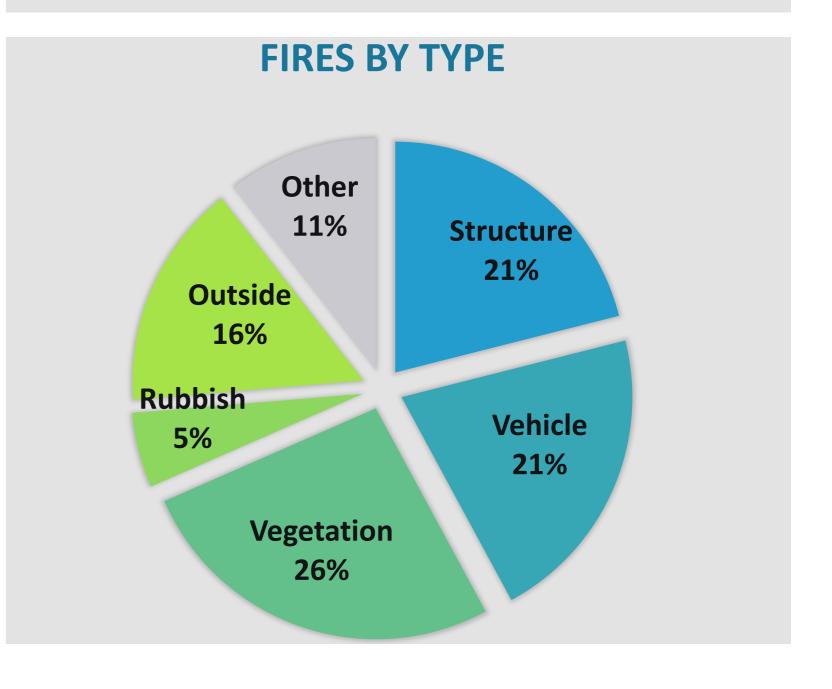

August 2021

Total Calls 419

Fire/Other 33%

**19** Fire Call Types

118 Other Types

EMS/Rescue 67%

282 EMS/Rescue Call Types



\$161,050.00











| Incident Type       | Incident Count | Month | Year |
|---------------------|----------------|-------|------|
| False Alarm         | 15             | 8     | 2021 |
| Fire                | 19             | 8     | 2021 |
| Good Intent         | 82             | . 8   | 2021 |
| Hazardous Condition | 5              | 8     | 2021 |
| Public Service      | 15             | 8     | 2021 |
| Rescue & EMS        | 282            | . 8   | 2021 |
| Special Incident    | 1              | . 8   | 2021 |
|                     | 419            |       |      |



































Fire Chief: T

## Incidents by Incident Type - August 2021

| Inc#      | IncidentDateTime | Address                          | IncidentType                               | First Arriving |
|--------