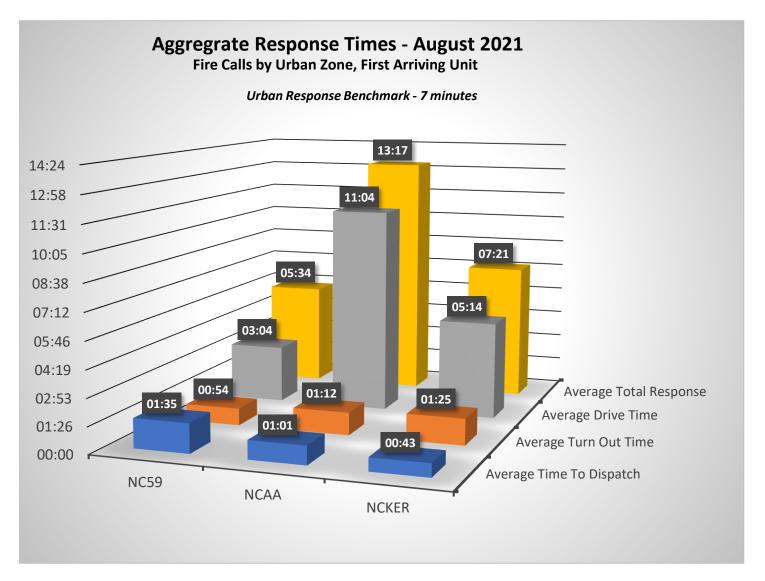

August 2021

Total Calls 419

Fire/Other 33%

**19** Fire Call Types

118 Other Types

EMS/Rescue 67%

282 EMS/Rescue Call Types



\$161,050.00











| Incident Type       | Incident Count | Month | Year |
|---------------------|----------------|-------|------|
| False Alarm         | 15             | 8     | 2021 |
| Fire                | 19             | 8     | 2021 |
| Good Intent         | 82             | . 8   | 2021 |
| Hazardous Condition | 5              | 8     | 2021 |
| Public Service      | 15             | 8     | 2021 |
| Rescue & EMS        | 282            | . 8   | 2021 |
| Special Incident    | 1              | . 8   | 2021 |
|                     | 419            |       |      |



































Fire Chief: T

## Incidents by Incident Type - August 2021

| Inc#      | IncidentDateTime | Address                          | IncidentType                               | First Arriving |
|-----------|------------------|----------------------------------|--------------------------------------------|----------------|
| 2021-2688 | 8/28/2021 11:56  | 1839 N LASSEN AVE                | 100 - Fire, other                          | 00:06:57       |
| 2021-2385 | 8/6/2021 13:07   | 1511 W JENSEN AVE                | 111 - Building fire                        | 00:13:18       |
| 2021-2438 | 8/10/2021 11:56  | 990 S 3RD ST                     | 111 - Building fire                        | 00:02:12       |
| 2021-2519 | 8/17/2021 12:36  | 6785 W ASHLAN AVE                | 111 - Building fir