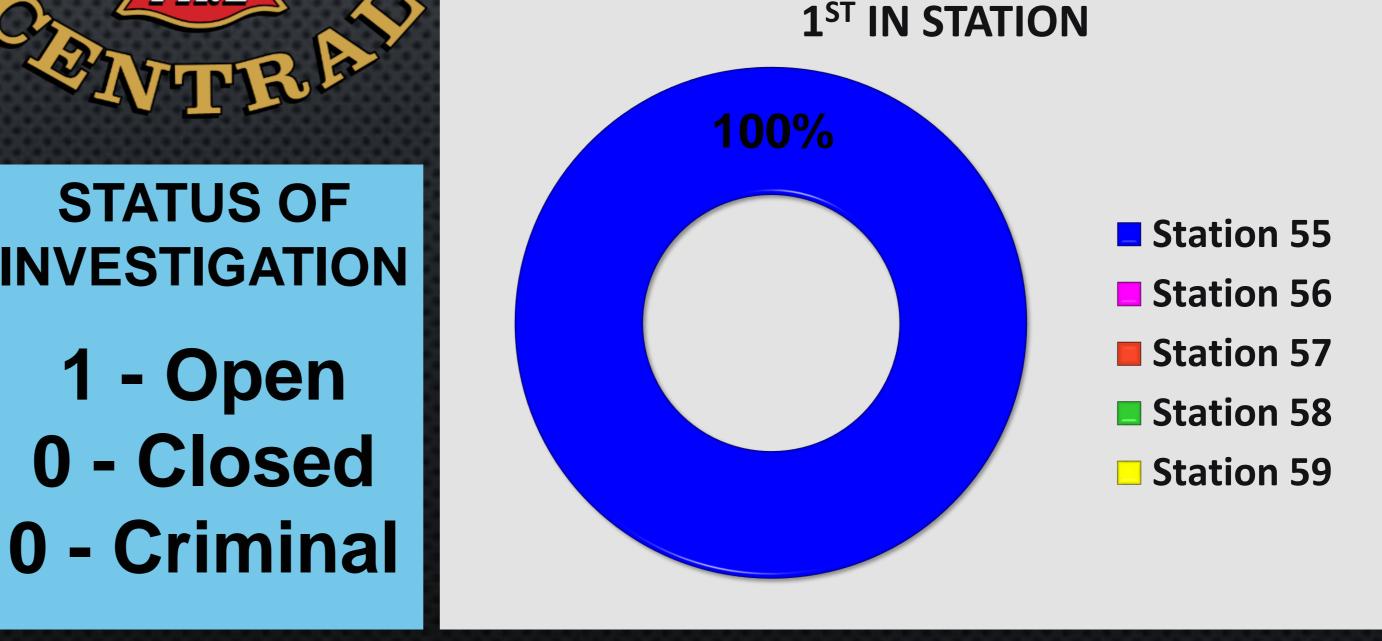

## District Overall Fire Investigation Statistics for August 2021

FILE FOR COST **RECOVERY** 

\$0.00

**PERCENT OF INVESTIGATIONS BY** 

**DOLLAR LOSS** 

\$45,000.00

**Hours Spent on** Investigations 12

01 Injuries (FF)

**Fatalities** 00

04 Field Hours

08 **Office Hours** 

STATUS OF INVESTIGATION

Open 0 - Closed

| Fire Investigations     |                            |                           |       |                         |                              |                  |                    |
|-------------------------|----------------------------|---------------------------|-------|-------------------------|------------------------------|------------------|--------------------|
| TYPE OF FIRE / INCIDENT | DATE OF INCIDENT           | LOCATION OF INCIDENT      | ZONE  | INVESTIGATION<br>STATUS | INVESTIGATION CLASSIFICATION | COST<br>RECOVERY | NOTES              |
| Structure Fire          | 08/10/2021                 | 990 S 3 <sup>rd</sup> St. | NCKer | Open                    | Undetermined                 | 0.00             | Attach Garage Fire |
|                         | TOTAL: Fire Investigations |                           |       |                         |                              | 01               |                    |