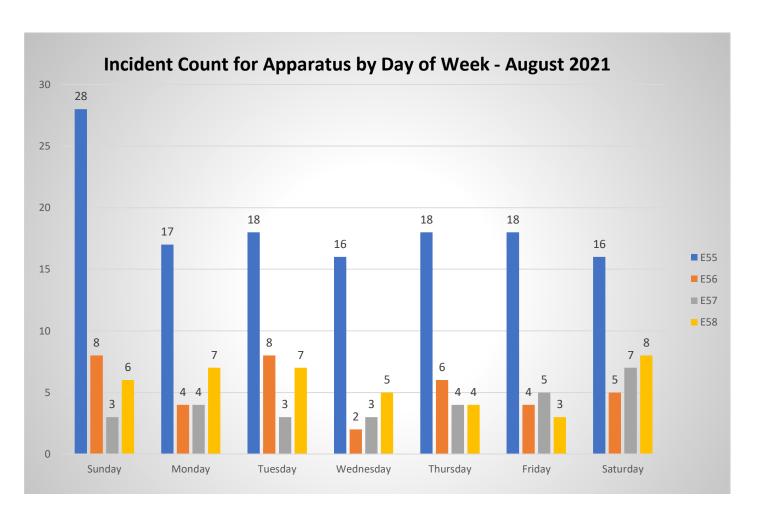

| 247   | No      |
| 2021-2683 | 8/28/21          | 2005 W DUDLEY AVE                   | Fresno | 160 - Special outside fire, other                  | 332   | No      |
| 2021-2686 | 8/28/21          | 205 S 1ST ST                        | Kerman | 550 - Public service assistance, other             | 148   | No      |
| 2021-2695 | 8/28/21          | 15713 W SAN JOAQUIN AVE             | Kerman | 321 - EMS call, excluding vehicle accident with in | 187   | Yes     |
| 2021-2711 | 8/29/21          | N MADERA AVE / W WHITESBRIDGE RD    | Kerman | 321 - EMS call, excluding vehicle accident with in | 173   | No      |
| 2021-2723 | 8/30/21          | 13470 W WHITESBRIDGE RD             | Kerman | 311 - Medical assist, assist EMS crew              | 803   | Yes     |

















| Incident Type                                      | Current Year | Prior Year | 3 Year Month Avg |
|----------------------------------------------------|--------------|------------|------------------|
| False Alarm & False Call                           | 142          | 130        | 119              |
| Fire                                               | 236          | 221        | 214              |
| Good Intent Call                                   | 404          | 668        | 857              |
| Hazardous Condition (No Fire)                      | 50           | 57         | 63               |
| Overpressure Rupture, Explosion, Overheat(no fire) | 4            | 3          | 11               |
| Rescue & Emergency Medical Service Incident        | 1761         | 1560