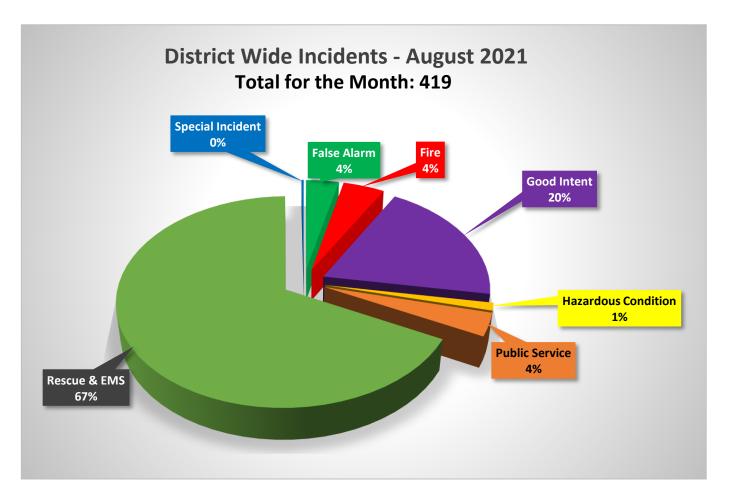

August 2021

Total Calls 419

Fire/Other 33%

**19** Fire Call Types

118 Other Types

EMS/Rescue 67%

282 EMS/Rescue Call Types

\$161,050.00

| Incident Type       | Incident Count | Month | Year |
|---------------------|----------------|-------|------|
| False Alarm         | 15             | 8     | 2021 |
| Fire                | 19             | 8     | 2021 |
| Good Intent         | 82             | . 8   | 2021 |
| Hazardous Condition | 5              | 8     | 2021 |
| Public Service      | 15             | 8     | 2021 |
| Rescue & EMS        | 282            | . 8   | 2021 |
| Special Incident    | 1              | . 8   | 2021 |
|                     | 419            |       |      |