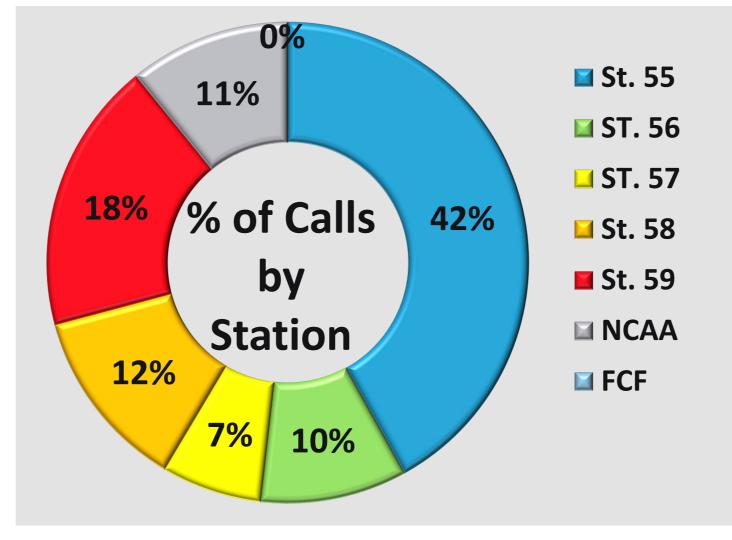

August 2021

Total Calls 419

Fire/Other 33%

**19** Fire Call Types

118 Other Types

EMS/Rescue 67%

282 EMS/Rescue Call Types

\$161,050.00

| Incident Type       | Incident Count | Month | Year |
|---------------------|----------------|-------|------|
| False Alarm         | 15             | 8     | 2021 |
| Fire                | 19             | 8     | 2021 |
| Good Intent         | 82             | . 8   | 2021 |
| Hazardous Condition | 5              | 8     | 2021 |
| Public Service      | 15             | 8     | 2021 |
| Rescue & EMS        | 282            | . 8   | 2021 |
| Special Incident    | 1              | . 8   | 2021 |
|                     | 419            |       |      |