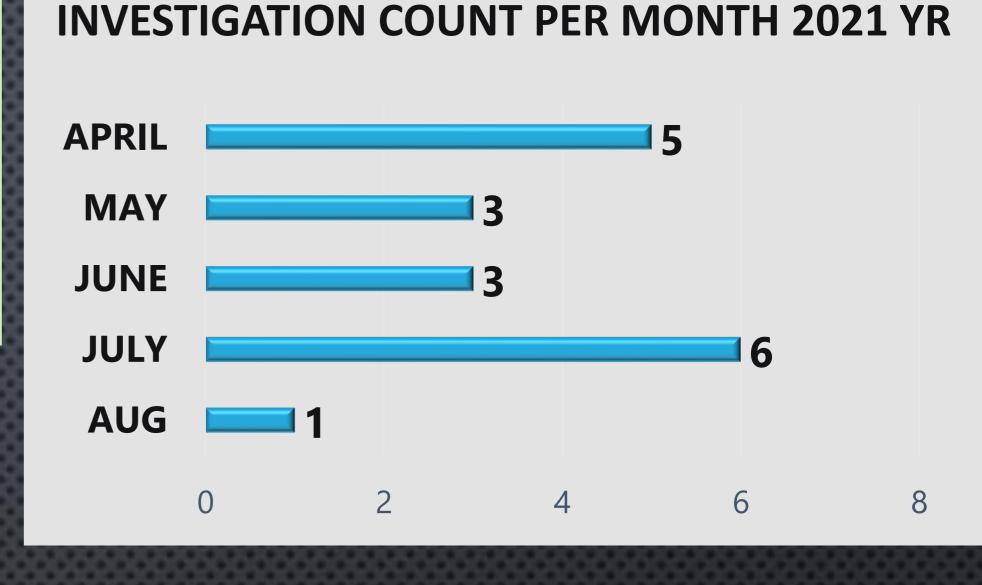

**Fatalities** 00

04 Field Hours

08 **Office Hours** 

STATUS OF INVESTIGATION

Open 0 - Closed

| Fire Investigations     |                            |                           |       |                         |                              |                  |                    |
|-------------------------|----------------------------|---------------------------|-------|-------------------------|------------------------------|------------------|--------------------|
| TYPE OF FIRE / INCIDENT | DATE OF INCIDENT           | LOCATION OF INCIDENT      | ZONE  | INVESTIGATION<br>STATUS | INVESTIGATION CLASSIFICATION | COST<br>RECOVERY | NOTES              |
| Structure Fire          | 08/10/2021                 | 990 S 3 <sup>rd</sup> St. | NCKer | Open                    | Undetermined                 | 0.00             | Attach Garage Fire |
|                         | TOTAL: Fire Investigations |                           |       |                         |                              | 01               |                    |