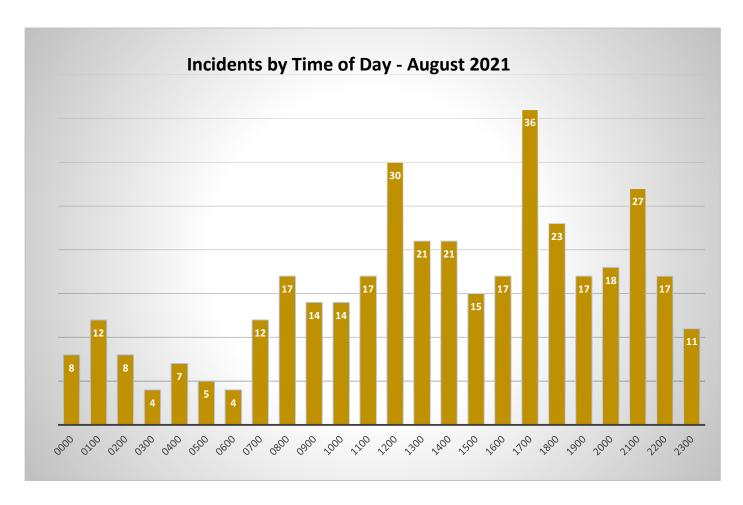

August 2021

Total Calls 419

Fire/Other 33%

**19** Fire Call Types

118 Other Types

EMS/Rescue 67%

282 EMS/Rescue Call Types

\$161,050.00