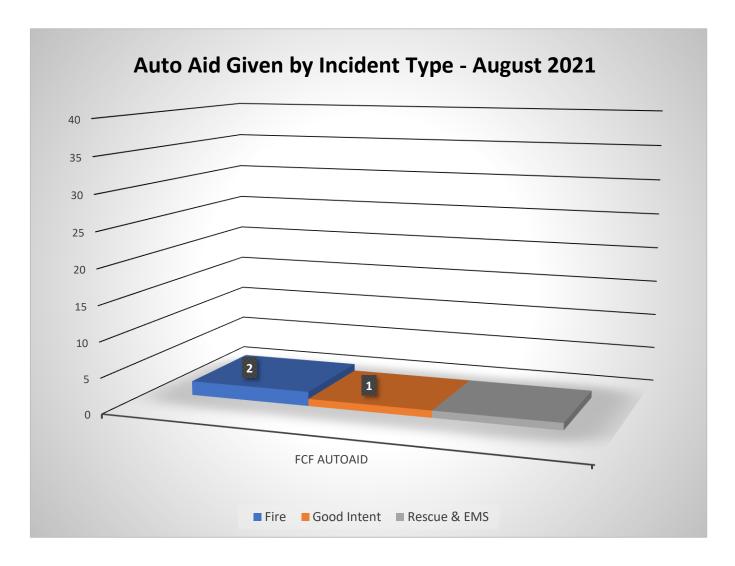

| 404          | 668        | 857              |
| Hazardous Condition (No Fire)                      | 50           | 57         | 63               |
| Overpressure Rupture, Explosion, Overheat(no fire) | 4            | 3          | 11               |
| Rescue & Emergency Medical Service Incident        | 1761         | 1560       | 1651             |
| Service Call                                       | 92           | 78         | 75               |
| Special Incident Type                              | 14           | 19         | 10               |
|                                                    |              |            |                  |
| Total Incidents, Year to Date                      | 2703         | 2736       | 3000             |













## District Overall Fire Investigation Statistics for August 2021



FILE FOR COST **RECOVERY** 

\$0.00





**PERCENT OF INVESTIGATIONS BY** 

**DOLLAR LOSS** 

\$45,000.00

**Hours Spent on** Investigations 12

01 Injuries (FF)

**Fatalities** 00

04 Field Hours

08 **Office Hours** 

STATUS OF INVESTIGATION

Open 0 - Closed





| Fire Investigations     |                            |                           |       |                         |                              |                  |                    |
|-------------------------|----------------------------|---------------------------|-------|-------------------------|------------------------------|------------------|--------------------|
| TYPE OF FIRE / INCIDENT | DATE OF INCIDENT           | LOCATION OF INCIDENT