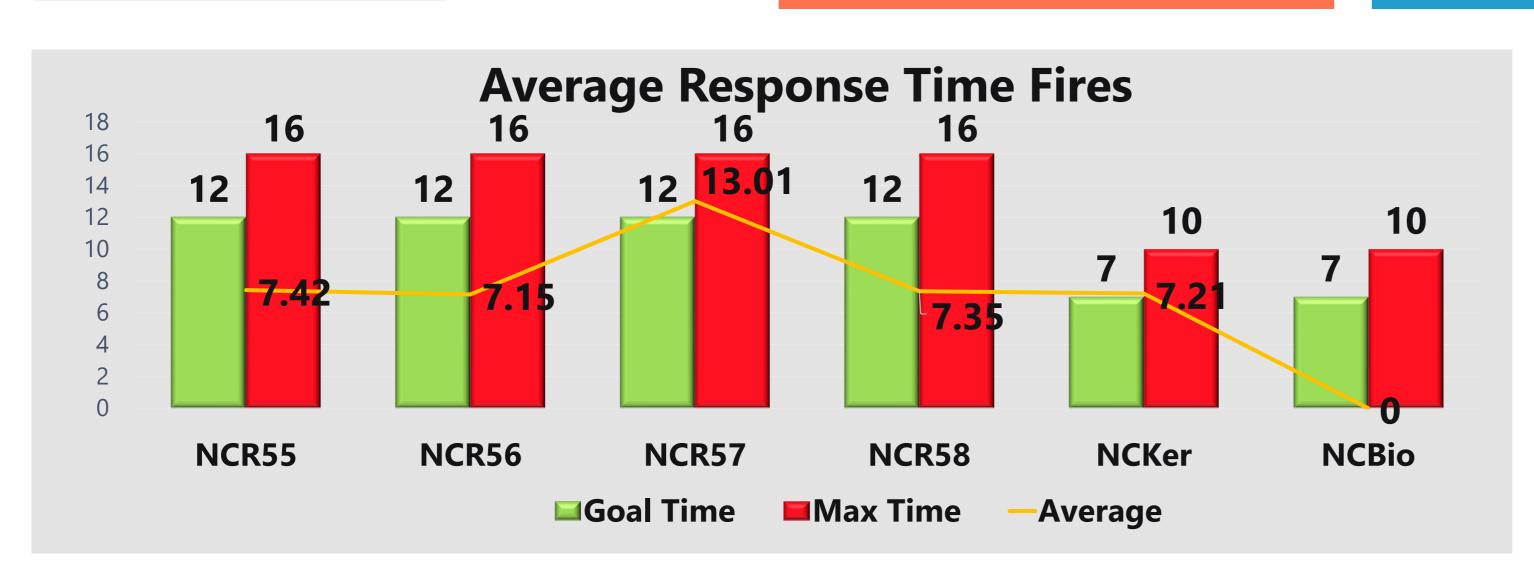

| Incident Type                                      | Current Year | Prior Year | 3 Year Month Avg |
|----------------------------------------------------|--------------|------------|------------------|
| False Alarm & False Call                           | 142          | 130        | 119              |
| Fire                                               | 236          | 221        | 214              |
| Good Intent Call                                   | 404          | 668        | 857              |
| Hazardous Condition (No Fire)                      | 50           | 57         | 63               |
| Overpressure Rupture, Explosion, Overheat(no fire) | 4            | 3          | 11               |
| Rescue & Emergency Medical Service Incident        | 1761         | 1560       | 1651             |
| Service Call                                       | 92           | 78         | 75               |
| Special Incident Type                              | 14           | 19         | 10               |
|                                                    |              |            |                  |
| Total Incidents, Year to Date                      | 2703         | 2736       | 3000             |